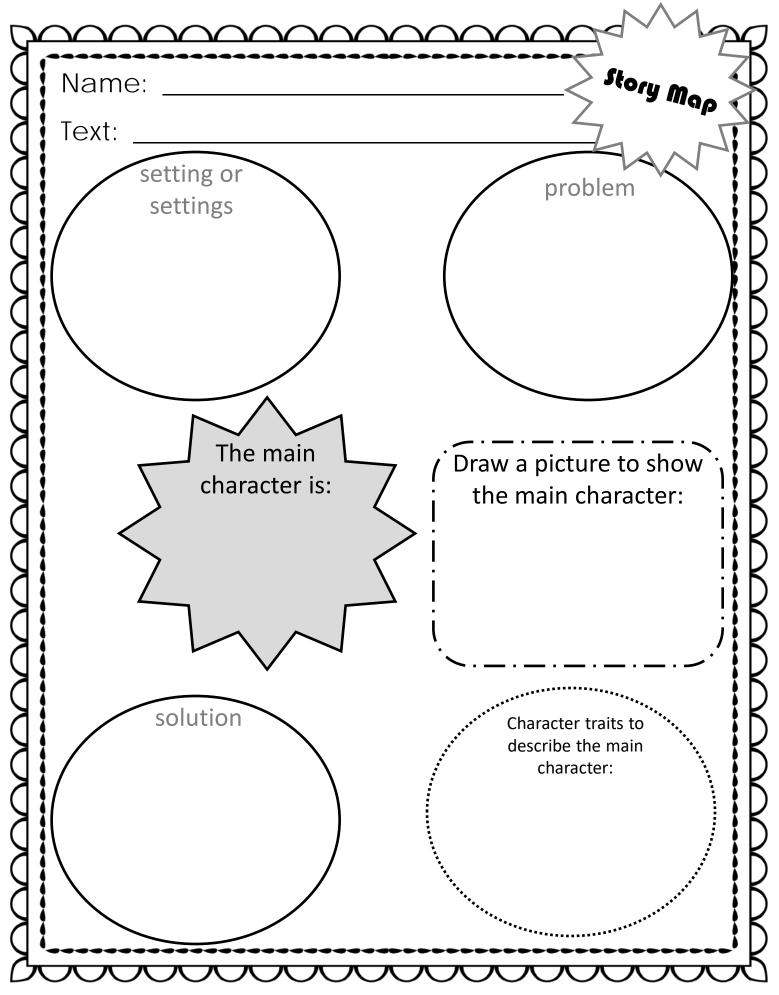

| $\mathcal{A}$ |                                                      | Y |
|---------------|------------------------------------------------------|---|
|               | Name:<br><i>Focus on: Character Traits</i><br>Title: |   |
|               | Author:                                              |   |
|               | The main character is:<br>character<br>traits        |   |
|               |                                                      |   |

| Name:<br>Physical Traits us. Character Traits                                 |                                                                              |  |  |  |
|-------------------------------------------------------------------------------|------------------------------------------------------------------------------|--|--|--|
| Title:                                                                        |                                                                              |  |  |  |
| Author:                                                                       |                                                                              |  |  |  |
| Show what the main<br>character looks like on the<br>outside.                 | The main character is:                                                       |  |  |  |
|                                                                               | One character trait that describes<br>the character on the inside is:        |  |  |  |
| Share 1.                                                                      | Another character trait that<br>describes the character on the<br>inside is: |  |  |  |
| words<br>that tell<br>about the<br>character <b>2</b> .<br>on the<br>outside. |                                                                              |  |  |  |