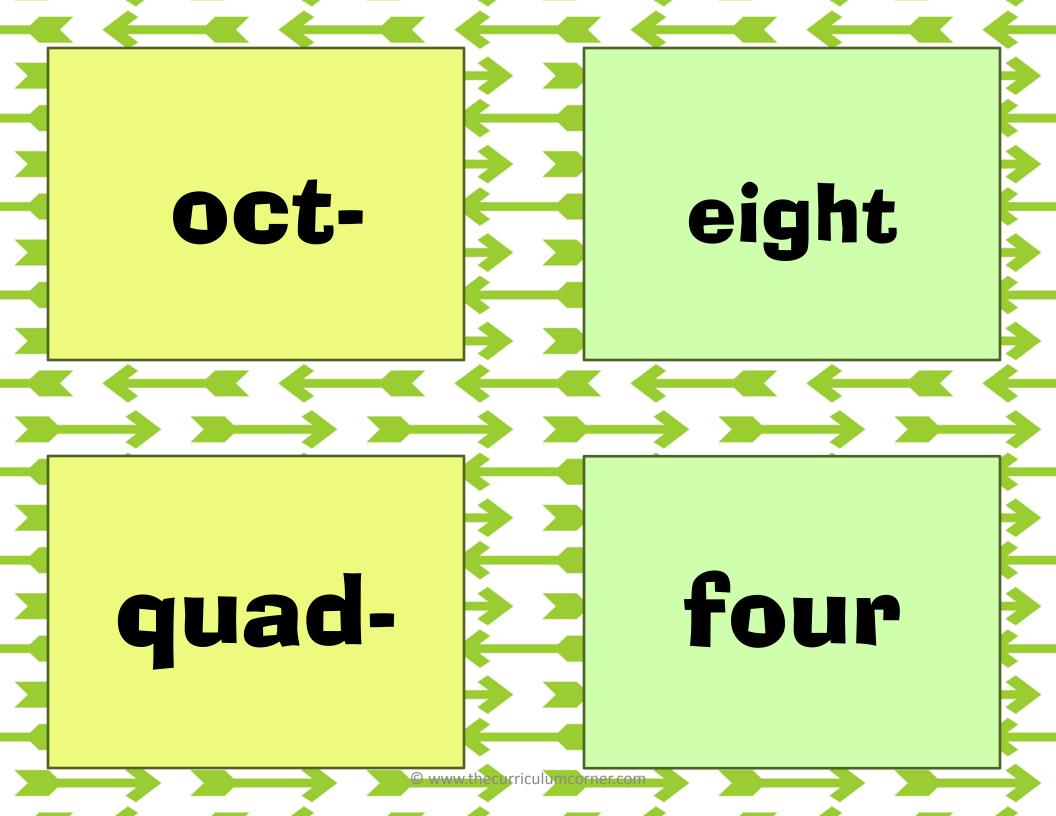

## underbelow

bi-

two

trithree four quad-

tele-

far, distant

sub-

under, beneath