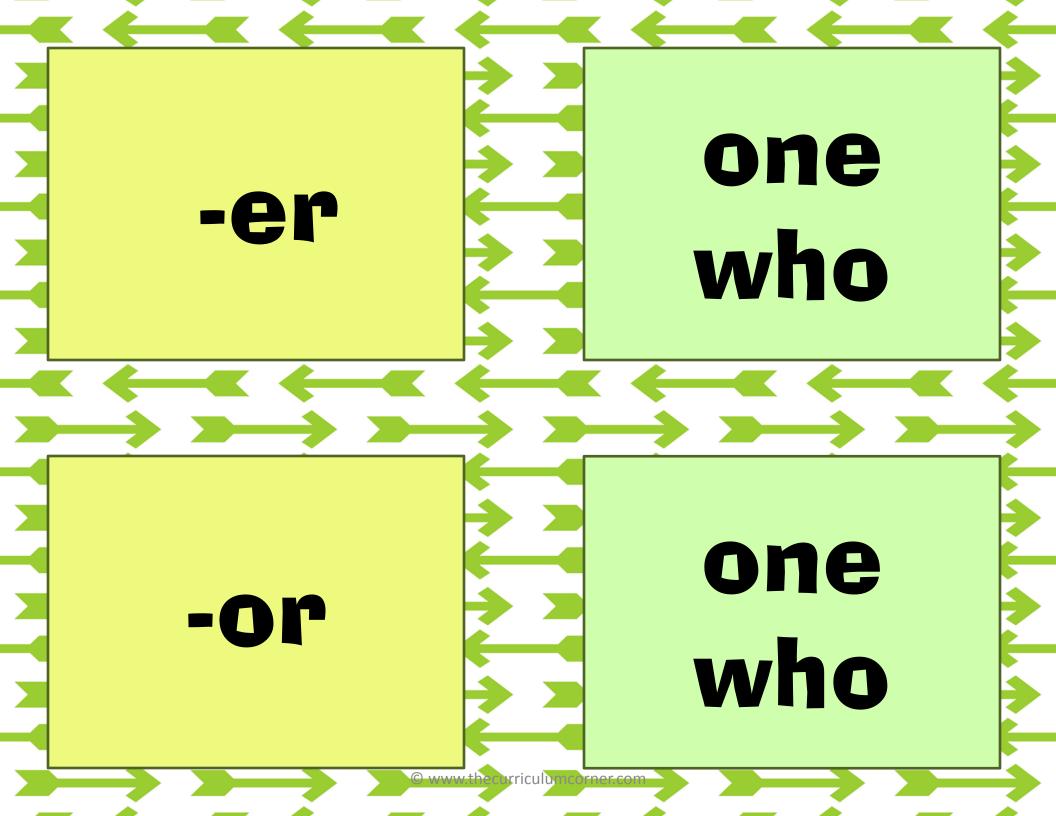

## wrong or miswrongly reduce de-

down

## underbelow

bi-

two

trithree four quad-





tele-

far, distant

sub-

under, beneath



-tion

act of

-al

related to



-ness

condition

-ment

act, process



-ology

study of

|              | ing Words<br>form a word. Write your word. Write a complete<br>ur sentence. |
|--------------|-----------------------------------------------------------------------------|
| The word is: | The word is:                                                                |
|              |                                                                             |
|              |                                                                             |
|              |                                                                             |
|              |                                                                             |
|              |