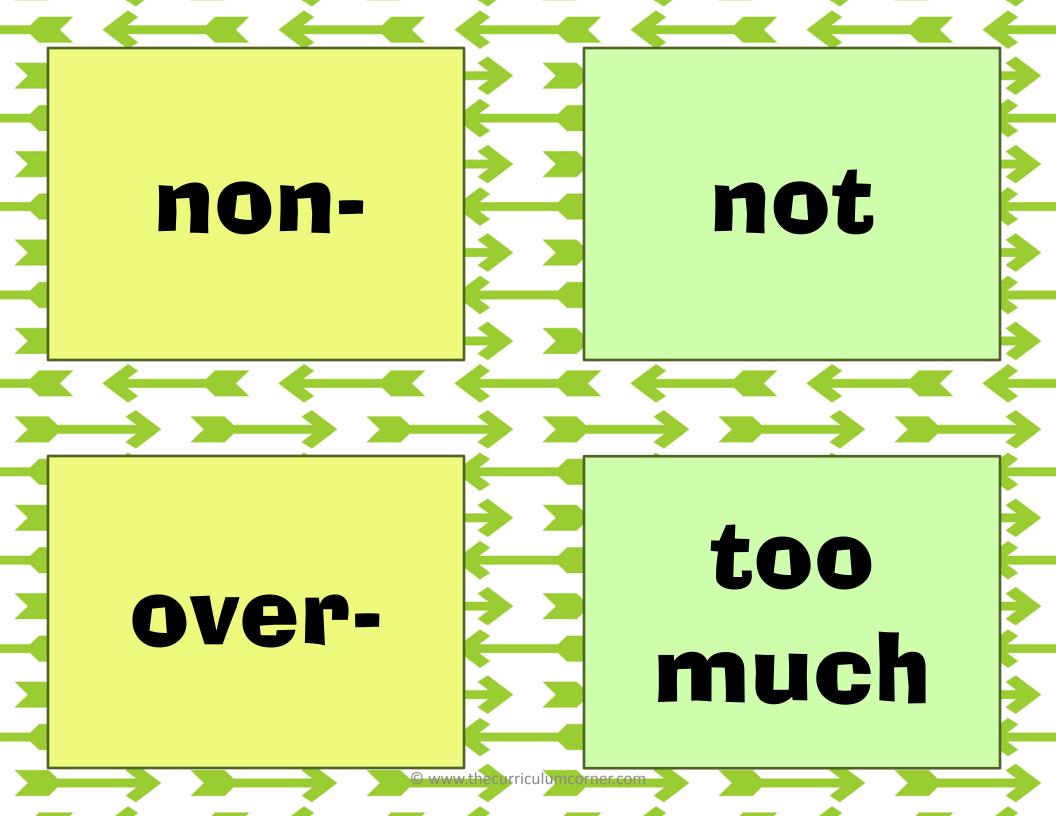

## wrong or miswrongly reduce de-

down

## underbelow

bi-

two

trithree four quad-





tele-

far, distant

sub-

under, beneath



-tion

act of

-al

related to



-ness

condition

-ment

act, process



-ology

study of

|              | ing Words<br>form a word. Write your word. Write a complete<br>ur sentence. |
|--------------|-----------------------------------------------------------------------------|
| The word is: | The word is:                                                                |
|              |                                                                             |
|              |                                                                             |
|              |                                                                             |