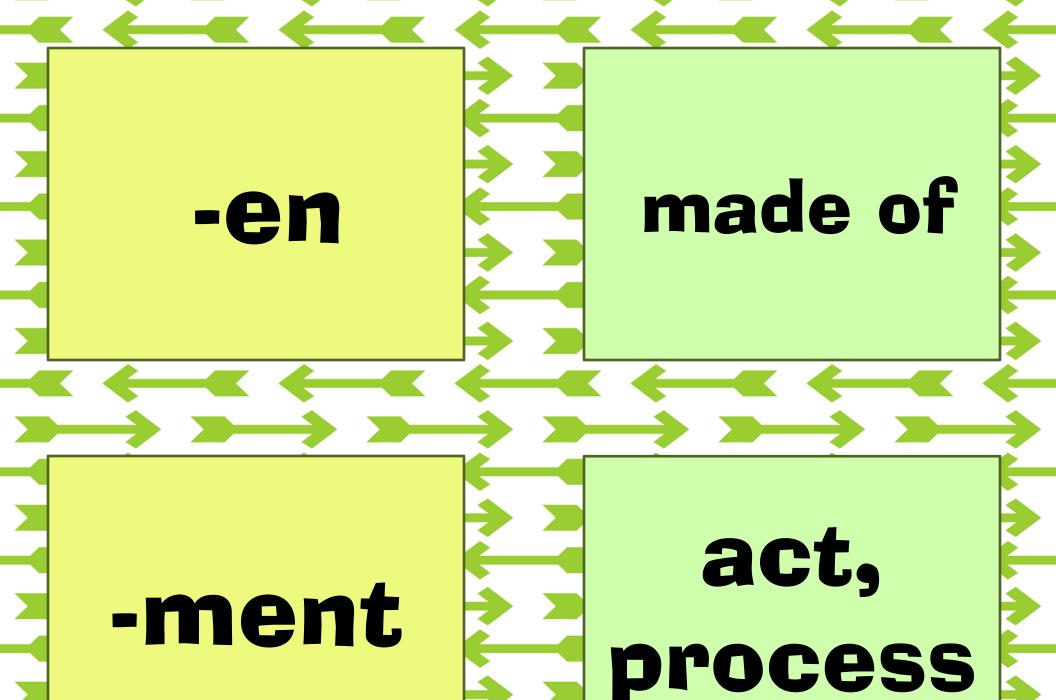

## wrong or miswrongly reduce de-

down

## underbelow

bi-

two

trithree four quad-





tele-

far, distant

sub-

under, beneath



-tion

act of

-al

related to



-ness

condition

-ment

act, process



-ology

study of

|              | ing Words<br>form a word. Write your word. Write a complete<br>ur sentence. |
|--------------|-----------------------------------------------------------------------------|
| The word is: | The word is:                                                                |
|              |                                                                             |
|              |                                                                             |
|              |                                                                             |
|              |                                                                             |
|              |