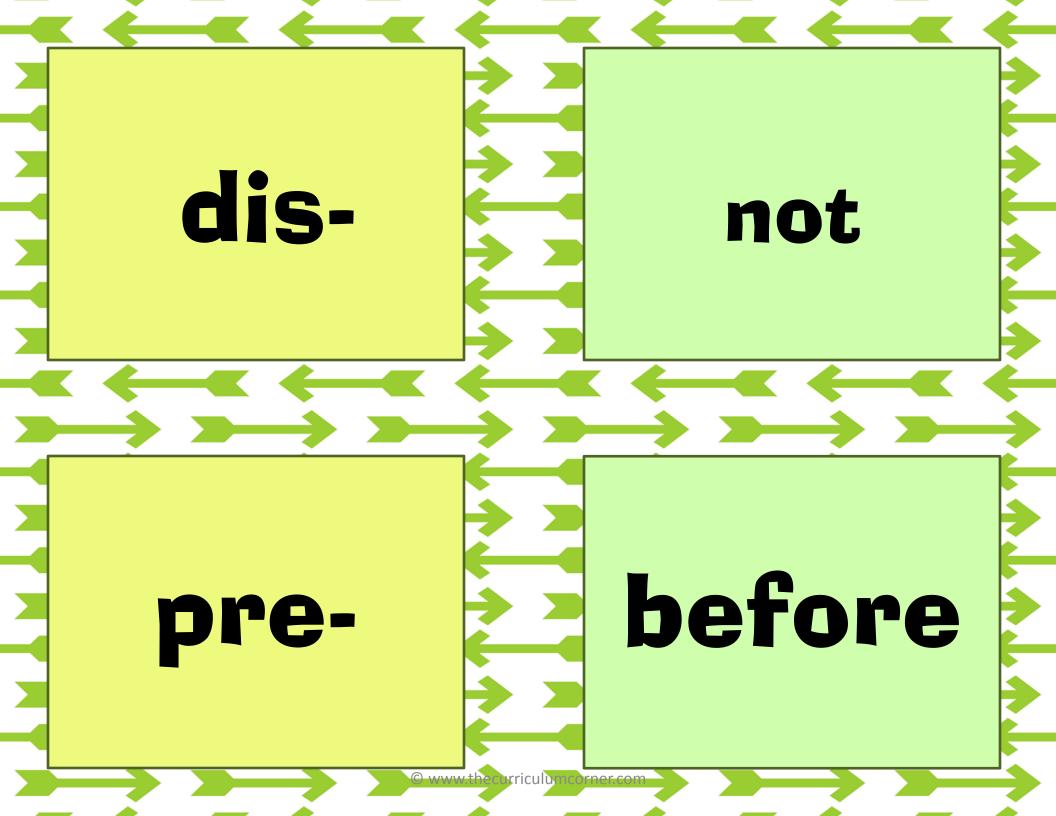

## wrong or miswrongly reduce de-

down

## underbelow

bi-

two

trithree four quad-





tele-

far, distant

sub-

under, beneath



-tion

act of

-al

related to



-ness

condition

-ment

act, process



-ology

study of

|              | ing Words<br>form a word. Write your word. Write a complete<br>ur sentence. |
|--------------|-----------------------------------------------------------------------------|
| The word is: | The word is:                                                                |
|              |                                                                             |
|              |                                                                             |
|              |                                                                             |
|              |