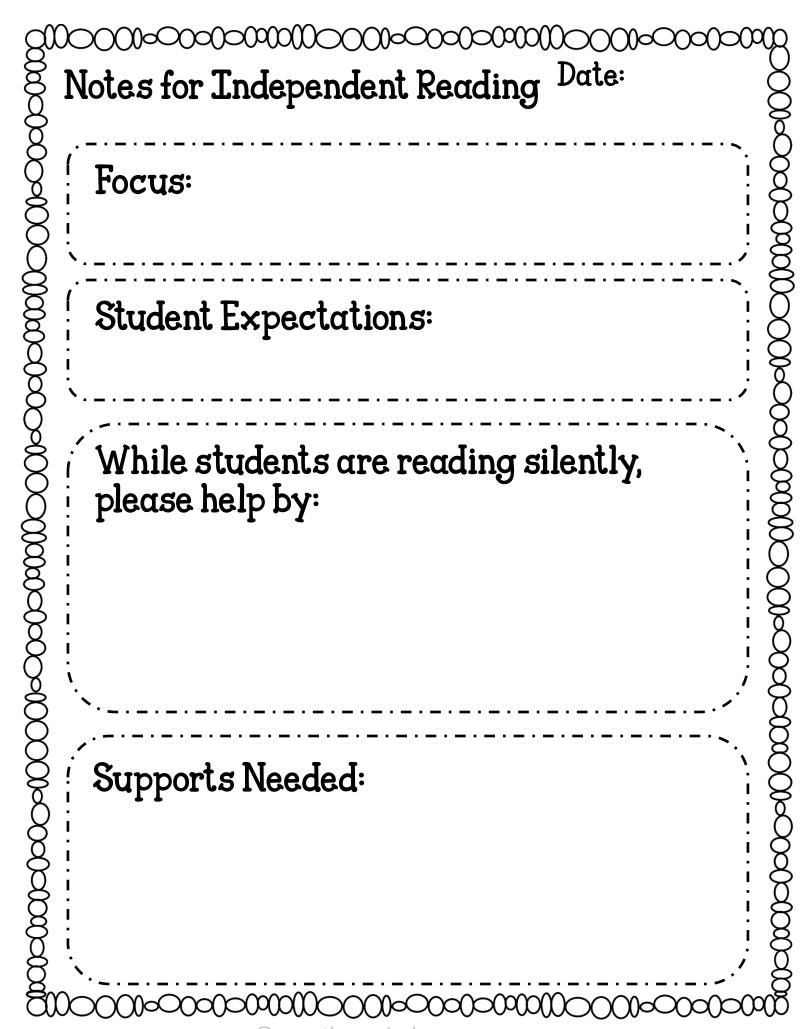

---------------------|---|
| or tardy   | ke a list of any absent<br>students for the day: | • |
| Name:      | Name:                                            |   |

| Things to Do  | Week of:                                |
|---------------|-----------------------------------------|
| Don't forget! |                                         |
| Copy me!      |                                         |
| Get in touch! |                                         |
| To make!      |                                         |
| Other:        | · · = · = · = · = · = · = · = · = · = · |

| Things to Do | Week of: |
|--------------|----------|
| Monday       |          |
| Tuesday      |          |
| Wednesday    |          |
| Thursday     |          |
| Friday       |          |























| Notes for         | Date: |
|-------------------|-------|
| Focus             |       |
| Materials Needed: |       |
| Activities        |       |
| `·                |       |
| Supports Needed:  |       |
|                   |       |

| eache           | r: | <br> | <br> | <br>Date | : |  |
|-----------------|----|------|------|----------|---|--|
| follow up info. |    |      |      |          |   |  |
| action taken    |    |      |      |          |   |  |
| behavior        |    |      |      |          |   |  |
| student name    |    |      |      |          |   |  |

| Notes About our Day                   |        |  |
|---------------------------------------|--------|--|
| Date:                                 | Topic: |  |
|                                       |