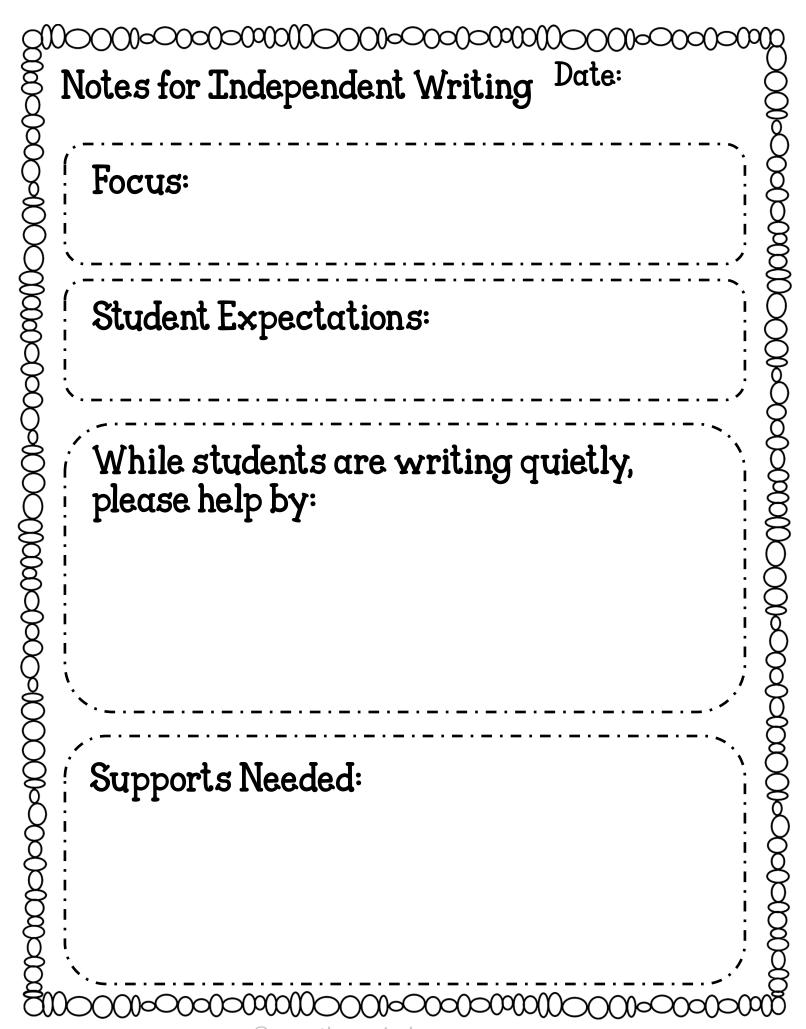

-------------------|---|
| or tardy   | ke a list of any absent<br>students for the day: | • |
| Name:      | Name:                                            |   |

| Things to Do  | Week of:                                |
|---------------|-----------------------------------------|
| Don't forget! |                                         |
| Copy me!      |                                         |
| Get in touch! |                                         |
| To make!      |                                         |
| Other:        | · · = · = · = · = · = · = · = · = · = · |

| Things to Do | Week of: |
|--------------|----------|
| Monday       |          |
| Tuesday      |          |
| Wednesday    |          |
| Thursday     |          |
| Friday       |          |























| Notes for         | Date: |
|-------------------|-------|
| Focus             |       |
| Materials Needed: |       |
| Activities        |       |
| `·                |       |
| Supports Needed:  |       |
|                   |       |

| eache           | r: | <br> | <br> | <br>Date | : |  |
|-----------------|----|------|------|----------|---|--|
| follow up info. |    |      |      |          |   |  |
| action taken    |    |      |      |          |   |  |
| behavior        |    |      |      |          |   |  |
| student name    |    |      |      |          |   |  |

| Notes About our Day                   |        |  |
|---------------------------------------|--------|--|
| Date:                                 | Topic: |  |
|                                       |