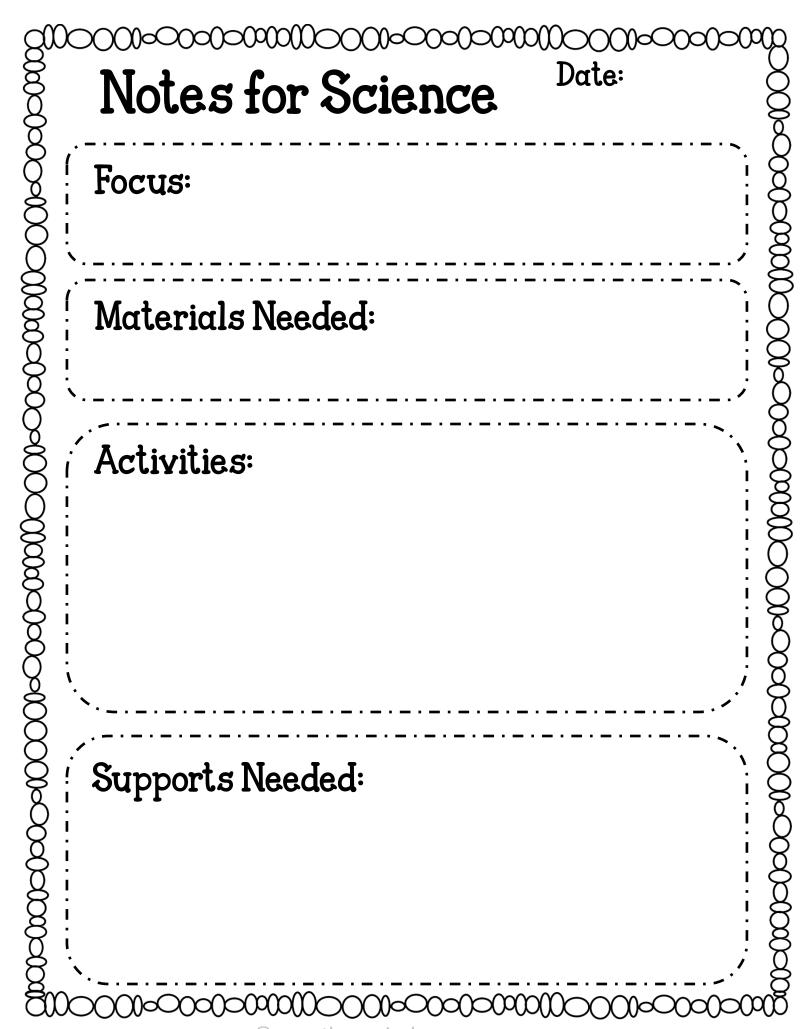

-----------------|---|
| or tardy   | ke a list of any absent<br>students for the day: | • |
| Name:      | Name:                                            |   |

| Things to Do  | Week of:                                |
|---------------|-----------------------------------------|
| Don't forget! |                                         |
| Copy me!      |                                         |
| Get in touch! |                                         |
| To make!      |                                         |
| Other:        | · · = · = · = · = · = · = · = · = · = · |

| Things to Do | Week of: |
|--------------|----------|
| Monday       |          |
| Tuesday      |          |
| Wednesday    |          |
| Thursday     |          |
| Friday       |          |























| Notes for         | Date: |
|-------------------|-------|
| Focus             |       |
| Materials Needed: |       |
| Activities        |       |
| `·                |       |
| Supports Needed:  |       |
|                   |       |

| eache           | r: | <br> | <br> | <br>Date | : |  |
|-----------------|----|------|------|----------|---|--|
| follow up info. |    |      |      |          |   |  |
| action taken    |    |      |      |          |   |  |
| behavior        |    |      |      |          |   |  |
| student name    |    |      |      |          |   |  |

| Notes About our Day                   |        |  |
|---------------------------------------|--------|--|
| Date:                                 | Topic: |  |
|                                       |        |