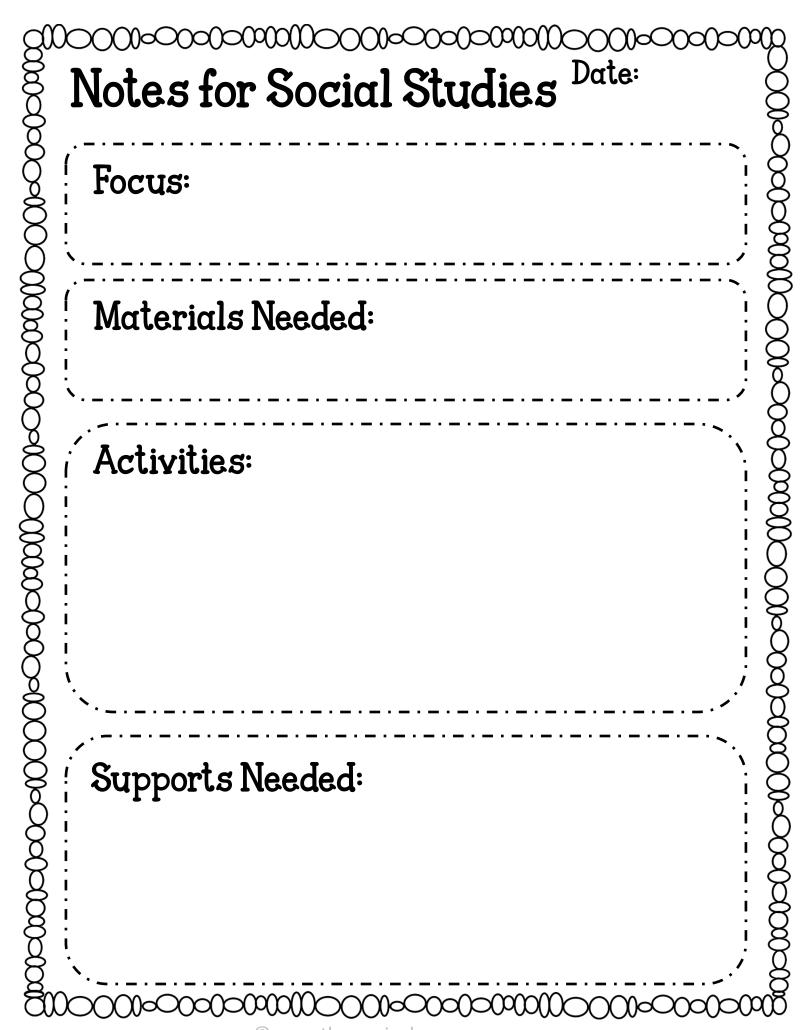

---------------|---|
| or tardy   | ke a list of any absent<br>students for the day: | • |
| Name:      | Name:                                            |   |

| Things to Do  | Week of:                                |
|---------------|-----------------------------------------|
| Don't forget! |                                         |
| Copy me!      |                                         |
| Get in touch! |                                         |
| To make!      |                                         |
| Other:        | · · = · = · = · = · = · = · = · = · = · |

| Things to Do | Week of: |
|--------------|----------|
| Monday       |          |
| Tuesday      |          |
| Wednesday    |          |
| Thursday     |          |
| Friday       |          |























| Notes for         | Date: |
|-------------------|-------|
| Focus             |       |
| Materials Needed: |       |
| Activities        |       |
| `·                |       |
| Supports Needed:  |       |
|                   |       |

| eache           | r: | <br> | <br> | <br>Date | : |  |
|-----------------|----|------|------|----------|---|--|
| follow up info. |    |      |      |          |   |  |
| action taken    |    |      |      |          |   |  |
| behavior        |    |      |      |          |   |  |
| student name    |    |      |      |          |   |  |

| Notes About our Day                   |        |  |
|---------------------------------------|--------|--|
| Date:                                 | Topic: |  |
|                                       |        |