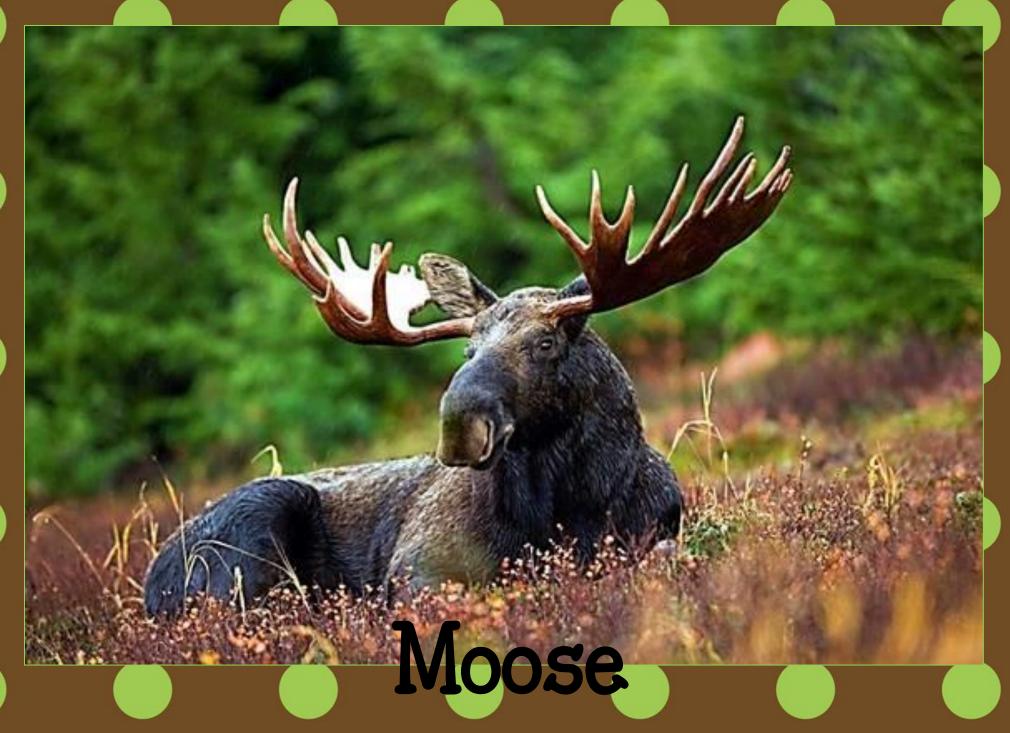

Both male and female reindeer grow antlers.

Watching reindeer in the wild is better than anything else.

Moose are the largest of all the deer species.

A moose's antlers are awesome.

Male moose antlers can spread six feet from end to end.

Moose have very ugly looking faces.

A flap of skin called a "bell" swings underneath each moose's throat.

Moose should eat other things besides plants.

Moose shed their antlers every winter and grow new ones the following spring.

Moose are the largest of the all the kinds of deer. They can be up to six feet tall and some weigh up to 1,500 pounds!

Moose have a flap of skin below their throats called a bell that swings back and forth.