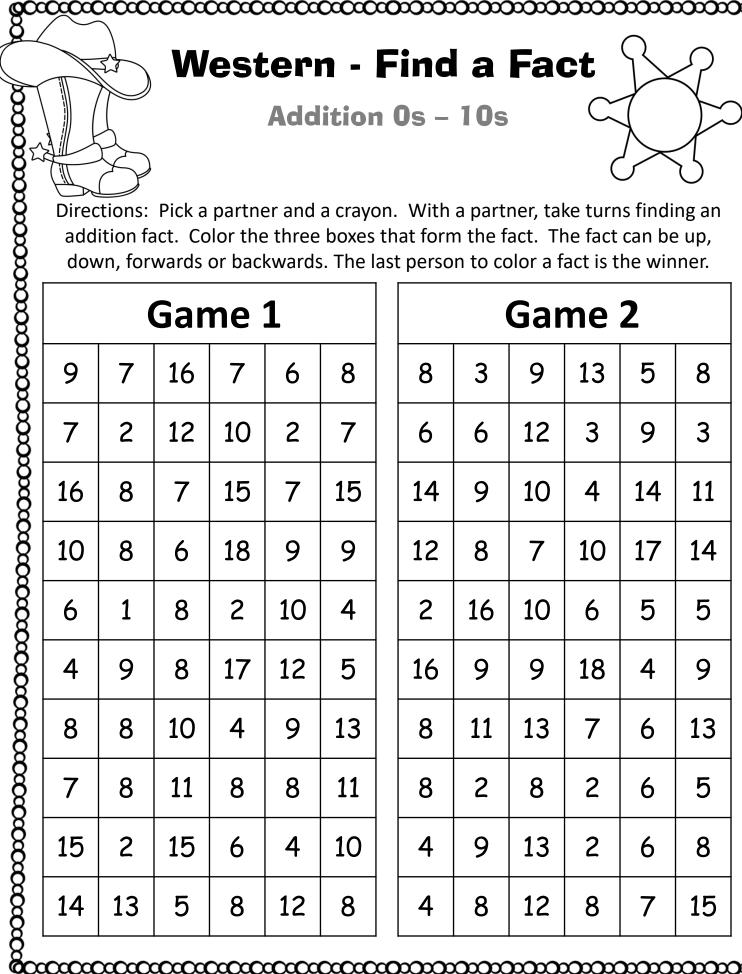

# **Western - Find a Fact**

Addition 0s - 10s

Directions: Pick a partner and a crayon. With a partner, take turns finding an addition fact. Color the three boxes that form the fact. The fact can be up, down, forwards or backwards. The last person to color a fact is the winner.

| Game 1 |    |    |    |    |    |  |
|--------|----|----|----|----|----|--|
| 9      | 7  | 16 | 7  | 6  | 8  |  |
| 7      | 2  | 12 | 10 | 2  | 7  |  |
| 16     | 8  | 7  | 15 | 7  | 15 |  |
| 10     | 8  | 6  | 18 | 9  | 9  |  |
| 6      | 1  | 8  | 2  | 10 | 4  |  |
| 4      | 9  | 8  | 17 | 12 | 5  |  |
| 8      | 8  | 10 | 4  | 9  | 13 |  |
| 7      | 8  | 11 | 8  | 8  | 11 |  |
| 15     | 2  | 15 | 6  | 4  | 10 |  |
| 14     | 13 | 5  | 8  | 12 | 8  |  |

| Game 2 |    |    |    |    |    |  |  |
|--------|----|----|----|----|----|--|--|
| 8      | 3  | 9  | 13 | 5  | 8  |  |  |
| 6      | 6  | 12 | 3  | 9  | 3  |  |  |
| 14     | 9  | 10 | 4  | 14 | 11 |  |  |
| 12     | 8  | 7  | 10 | 17 | 14 |  |  |
| 2      | 16 | 10 | 6  | 5  | 5  |  |  |
| 16     | 9  | 9  | 18 | 4  | 9  |  |  |
| 8      | 11 | 13 | 7  | 6  | 13 |  |  |
| 8      | 2  | 8  | 2  | 6  | 5  |  |  |
| 4      | 9  | 13 | 2  | 6  | 8  |  |  |
| 4      | 8  | 12 | 8  | 7  | 15 |  |  |