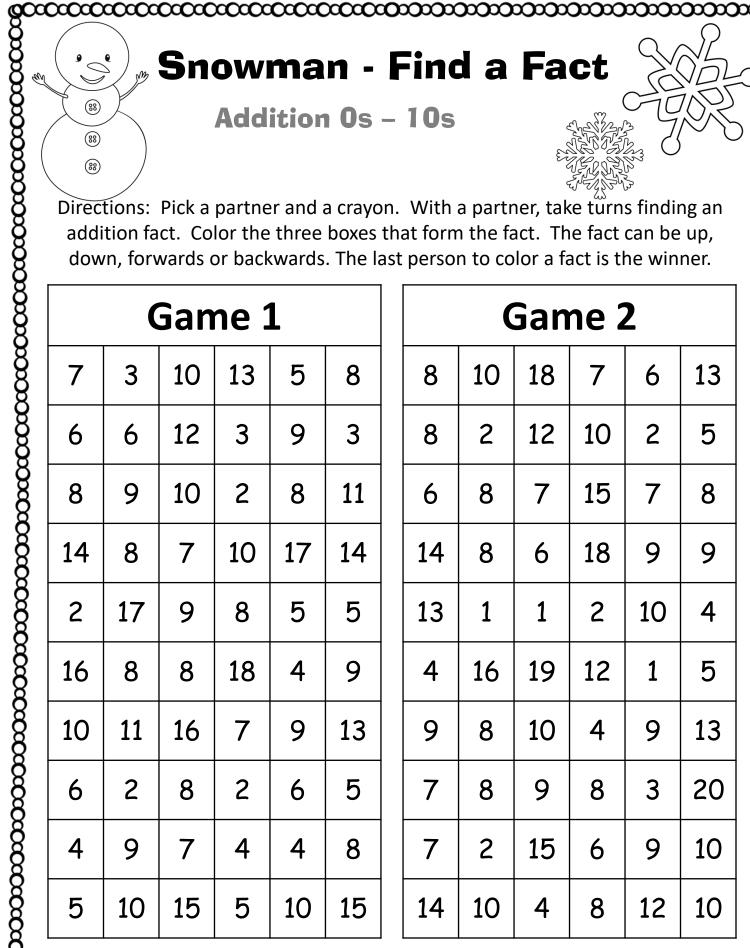

Snowman - Find a Fact

Addition 0s - 10s

Directions: Pick a partner and a crayon. With a partner, take turns finding an addition fact. Color the three boxes that form the fact. The fact can be up, down, forwards or backwards. The last person to color a fact is the winner.

| Game 1 |    |    |    |    |    |  |  |
|--------|----|----|----|----|----|--|--|
| 7      | 3  | 10 | 13 | 5  | 8  |  |  |
| 6      | 6  | 12 | 3  | 9  | 3  |  |  |
| 8      | 9  | 10 | 2  | 8  | 11 |  |  |
| 14     | 8  | 7  | 10 | 17 | 14 |  |  |
| 2      | 17 | 9  | 8  | 5  | 5  |  |  |
| 16     | 8  | 8  | 18 | 4  | 9  |  |  |
| 10     | 11 | 16 | 7  | 9  | 13 |  |  |
| 6      | 2  | 8  | 2  | 6  | 5  |  |  |
| 4      | 9  | 7  | 4  | 4  | 8  |  |  |
| 5      | 10 | 15 | 5  | 10 | 15 |  |  |

| Game 2 |    |    |        |    |    |  |  |
|--------|----|----|--------|----|----|--|--|
| 8      | 10 | 18 | 7      | 6  | 13 |  |  |
| 8      | 2  | 12 | 10     | 2  | 5  |  |  |
| 6      | 8  | 7  | 7 15 7 |    |    |  |  |
| 14     | 8  | 6  | 18     | 9  | 9  |  |  |
| 13     | 1  | 1  | 2      | 10 | 4  |  |  |
| 4      | 16 | 19 | 12     | 1  | 5  |  |  |
| 9      | 8  | 10 | 4      | 9  | 13 |  |  |
| 7      | 8  | 9  | 8      | 3  | 20 |  |  |
| 7      | 2  | 15 | 6      | 9  | 10 |  |  |
| 14     | 10 | 4  | 8      | 12 | 10 |  |  |