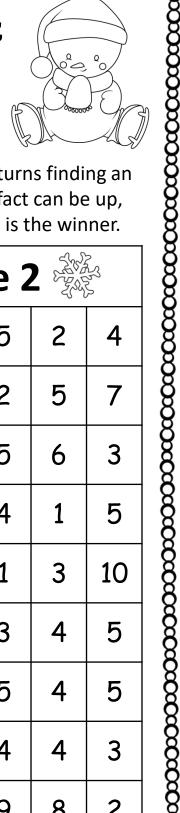

### Snowman - Find a Fact

0s - 12s

| Game 1 |    |    |    |    |    |  |  |
|--------|----|----|----|----|----|--|--|
| 11     | 17 | 5  | 17 | 13 | 19 |  |  |
| 11     | 8  | 4  | 6  | 7  | 7  |  |  |
| 22     | 9  | 9  | 11 | 6  | 12 |  |  |
| 6      | 5  | 11 | 4  | 15 | 19 |  |  |
| 5      | 12 | 11 | 23 | 11 | 9  |  |  |
| 11     | 9  | 20 | 6  | 4  | 10 |  |  |
| 8      | 6  | 14 | 17 | 5  | 12 |  |  |
| 15     | 11 | 3  | 14 | 2  | 5  |  |  |
| 7      | 24 | 9  | 12 | 3  | 7  |  |  |
| 8      | 6  | 6  | 12 | 3  | 15 |  |  |

| Game 2 |    |    |    |    |    |  |  |
|--------|----|----|----|----|----|--|--|
| 11     | 5  | 16 | 5  | 11 | 12 |  |  |
| 5      | 12 | 2  | 14 | 10 | 12 |  |  |
| 16     | 8  | 8  | 2  | 21 | 24 |  |  |
| 12     | 6  | 18 | 12 | 2  |    |  |  |
| 13     | 8  | 7  | 15 | 11 | 8  |  |  |
| 11     | 4  | 19 | 8  | 11 | 8  |  |  |
| 2      | 12 | 10 | 22 | 7  | 16 |  |  |
| 13     | 6  | 7  | 13 | 18 | 12 |  |  |
| 12     | 4  | 16 | 8  | 7  | 8  |  |  |
| 14     | 6  | 8  | 3  | 11 | 20 |  |  |