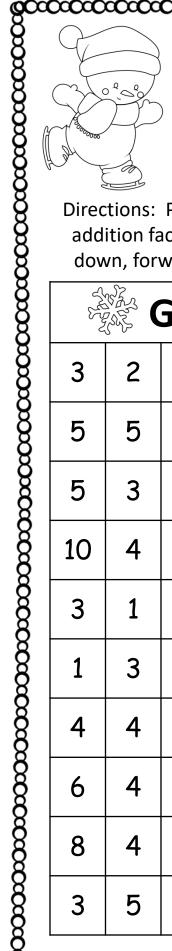

| Game 1 |   |    |   |   |    |  |  |
|--------|---|----|---|---|----|--|--|
| 5      | 1 | 4  | 5 | 2 | 4  |  |  |
| 6      | 4 | 4  | 2 | 5 | 7  |  |  |
| 4      | 3 | 1  | 5 | 6 | 3  |  |  |
| 2      | 7 | 2  | 4 | 1 | 5  |  |  |
| 5      | 3 | 3  | 1 | 3 | 10 |  |  |
| 2      | 2 | 2  | 3 | 4 | 5  |  |  |
| 7      | 1 | 2  | 5 | 4 | 5  |  |  |
| 2      | 8 | 4  | 4 | 4 | 3  |  |  |
| 3      | 3 | 2  | 9 | 8 | 2  |  |  |
| 5      | 5 | 10 | 2 | 1 | 1  |  |  |

| Game 2 |   |    |   |   |   |  |  |
|--------|---|----|---|---|---|--|--|
| 1      | 4 | 5  | 4 | 5 | 9 |  |  |
| 5      | 5 | 10 | 2 | 2 | 4 |  |  |
| 5      | 3 | 2  | 5 | 2 | 3 |  |  |
| 2      | 4 | 2  | 3 | 5 | 5 |  |  |
| 2      | 1 | 1  | 2 | 1 | 8 |  |  |
| 2      | 3 | 2  | 3 | 3 | 6 |  |  |
| 4      | 4 | 3  | 6 | 3 | 2 |  |  |
| 6      | 4 | 2  | 5 | 3 | 1 |  |  |
| 8      | 3 | 5  | 1 | 4 | 3 |  |  |
| 2      | 1 | 7  | 3 | 7 | 2 |  |  |