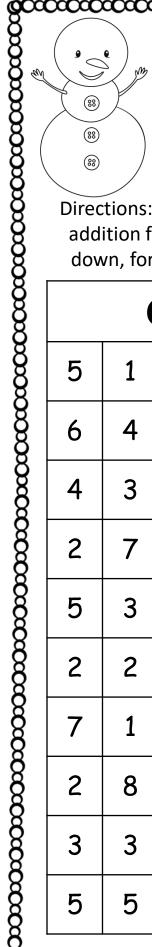

Snowman - Find a Fact

Addition 0s - 10s

Directions: Pick a partner and a crayon. With a partner, take turns finding an addition fact. Color the three boxes that form the fact. The fact can be up, down, forwards or backwards. The last person to color a fact is the winner.

| Game 1 |    |    |    |    |    |  |  |
|--------|----|----|----|----|----|--|--|
| 7      | 3  | 10 | 13 | 5  | 8  |  |  |
| 6      | 6  | 12 | 3  | 9  | 3  |  |  |
| 8      | 9  | 10 | 2  | 8  | 11 |  |  |
| 14     | 8  | 7  | 10 | 17 | 14 |  |  |
| 2      | 17 | 9  | 8  | 5  | 5  |  |  |
| 16     | 8  | 8  | 18 | 4  | 9  |  |  |
| 10     | 11 | 16 | 7  | 9  | 13 |  |  |
| 6      | 2  | 8  | 2  | 6  | 5  |  |  |
| 4      | 9  | 7  | 4  | 4  | 8  |  |  |
| 5      | 10 | 15 | 5  | 10 | 15 |  |  |