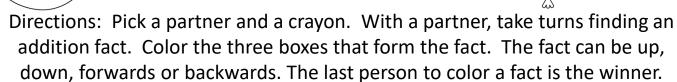

### Snowman - Find a Fact

Addition 0s - 5s

Directions: Pick a partner and a crayon. With a partner, take turns finding an addition fact. Color the three boxes that form the fact. The fact can be up, down, forwards or backwards. The last person to color a fact is the winner.

| Game 1 |   |    |   |   |    |  |  |
|--------|---|----|---|---|----|--|--|
| 5      | 1 | 4  | 5 | 2 | 4  |  |  |
| 6      | 4 | 4  | 2 | 5 | 7  |  |  |
| 4      | 3 | 1  | 5 | 6 | 3  |  |  |
| 2      | 7 | 2  | 4 | 1 | 5  |  |  |
| 5      | 3 | 3  | 1 | 3 | 10 |  |  |
| 2      | 2 | 2  | 3 | 4 | 5  |  |  |
| 7      | 1 | 2  | 5 | 4 | 5  |  |  |
| 2      | 8 | 4  | 4 | 4 | 3  |  |  |
| 3      | 3 | 2  | 9 | 8 | 2  |  |  |
| 5      | 5 | 10 | 2 | 1 | 1  |  |  |

| Game 2 |   |    |   |   |   |  |  |
|--------|---|----|---|---|---|--|--|
| 1      | 4 | 5  | 4 | 5 | 9 |  |  |
| 5      | 5 | 10 | 2 | 2 | 4 |  |  |
| 5      | 3 | 2  | 5 | 2 | 3 |  |  |
| 2      | 4 | 2  | 3 | 5 | 5 |  |  |
| 2      | 1 | 1  | 2 | 1 | 8 |  |  |
| 2      | 3 | 2  | 3 | 3 | 6 |  |  |
| 4      | 4 | 3  | 6 | 3 | 2 |  |  |
| 6      | 4 | 2  | 5 | 3 | 1 |  |  |
| 8      | 3 | 5  | 1 | 4 | 3 |  |  |
| 2      | 1 | 7  | 3 | 7 | 2 |  |  |