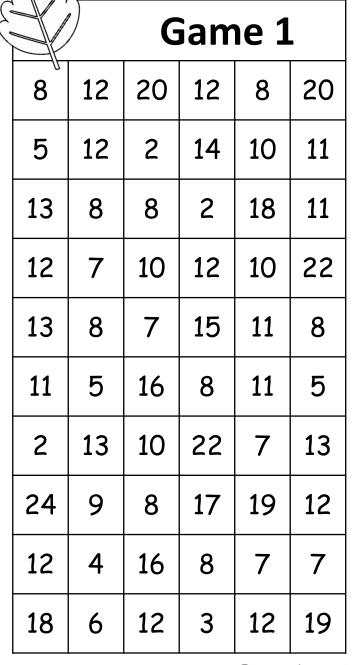

### Fall Leaves - Find a Fact

#### Addition 0s - 12s

Directions: Pick a partner and a crayon. With a partner, take turns finding an addition fact. Color the three boxes that form the fact. The fact can be up, down, forwards or backwards. The last person to color a fact is the winner.