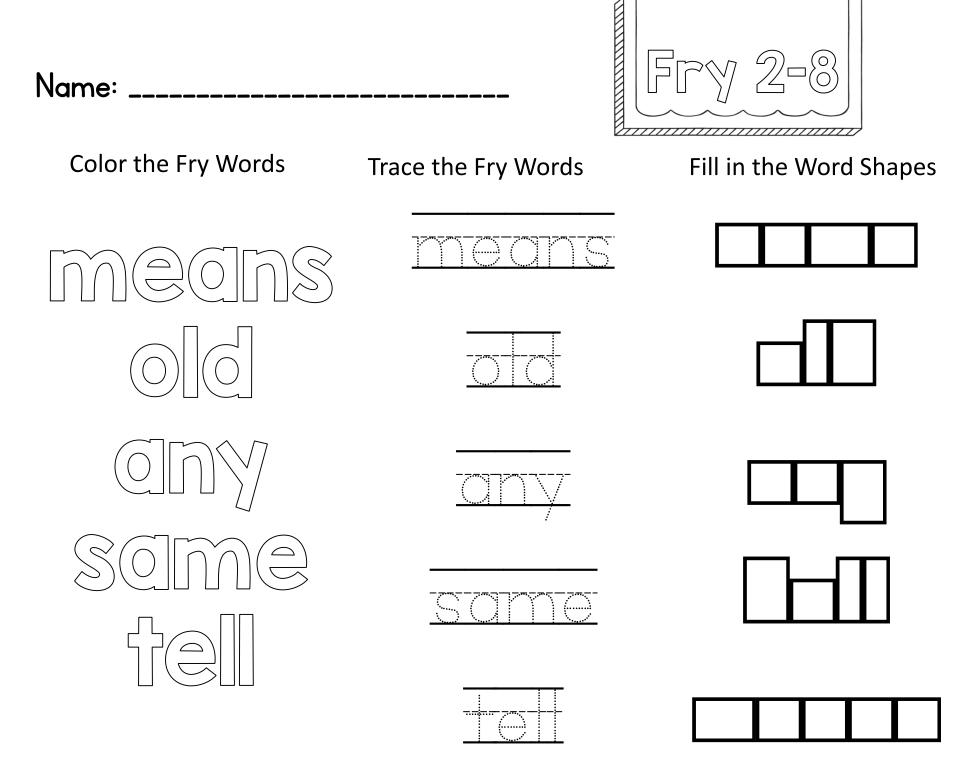

# Name: .

Fill in the Word Shapes

Color the Fry Words

Color the Fry Words

 $\bigcup_{i=1}^{n}$ 

 $\left( \begin{array}{c} \\ \\ \end{array} \right)$ 

Trace the Fry Words

Fill in the Word Shapes