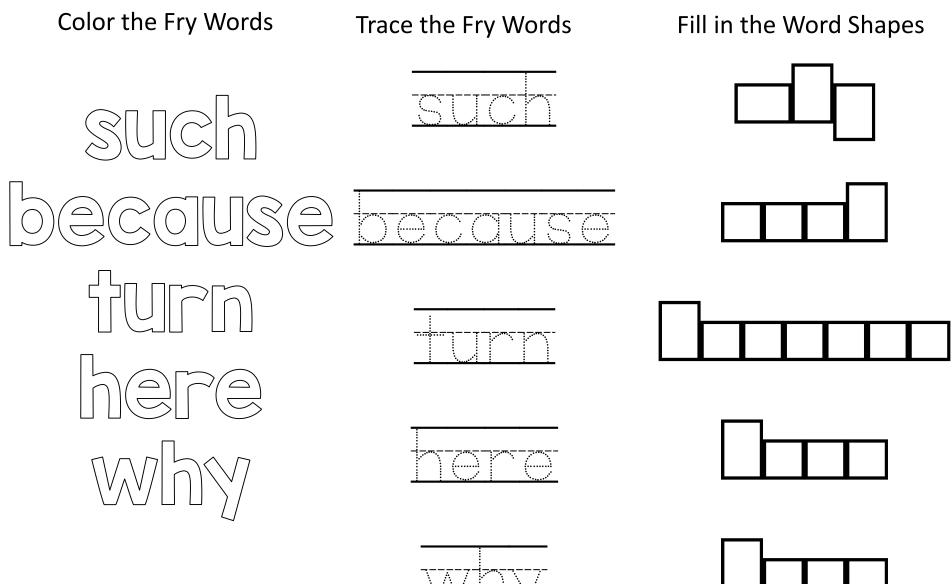

# Color the Fry Words Trace the Fry Words Fill in the Word Shapes $\left( \cdots \right)$

Color the Fry Words Trace the Fry Words Fill in the Word Shapes  $\mathbb{V}$  $\bigcirc$ ) (