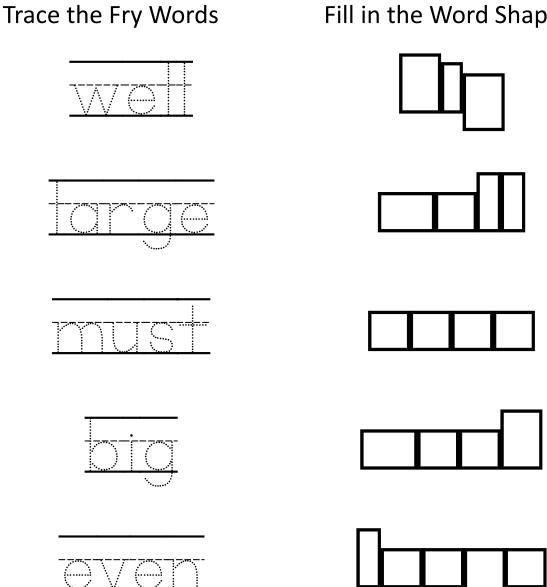

# Color the Fry Words Trace the Fry Words Fill in the Word Shapes $\left( \cdots \right)$

Color the Fry Words Trace the Fry Words Fill in the Word Shapes  $\mathbb{V}$  $\bigcirc$ ) (