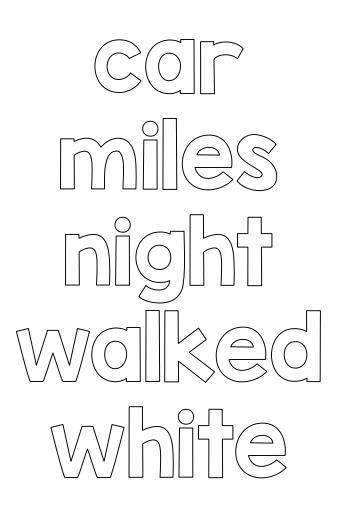

Color the Fry Words

Trace the Fry Words

Color the Fry Words

Trace the Fry Words

Color the Fry Words

Trace the Fry Words

Fill in the Word Shapes

olong might close

Color the Fry Words

Trace the Fry Words

Fill in the Word Shapes

©www.thecurriculumcorner.com

Color the Fry Words

Trace the Fry Words

Color the Fry Words

Trace the Fry Words