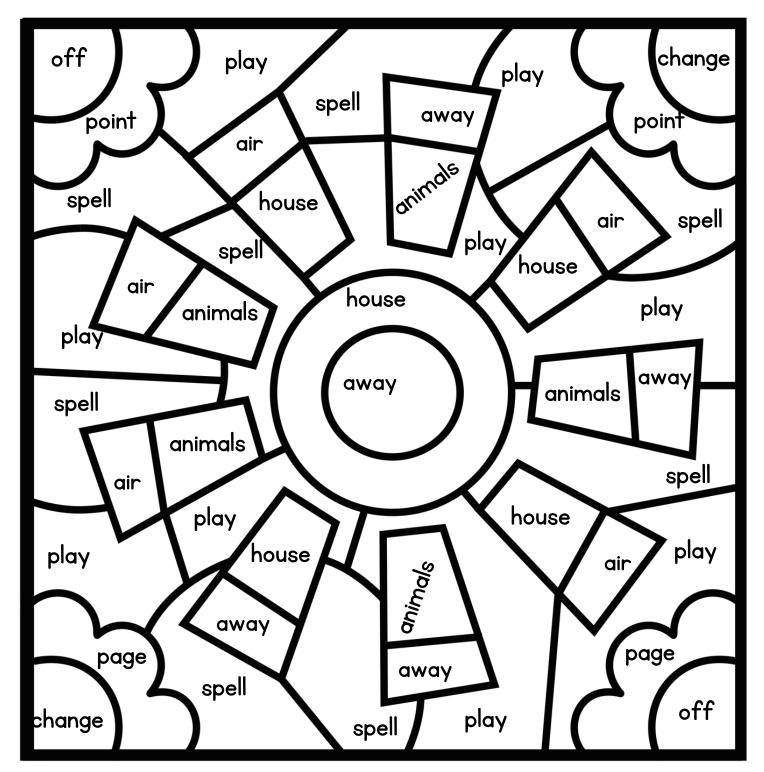

## **ANSWER KEY**

Name: \_\_\_\_\_

| Fry Words 101 - 200 | play blue          | animals yellow house |
|---------------------|--------------------|----------------------|
| change green green  | air<br>away orange | point pink           |