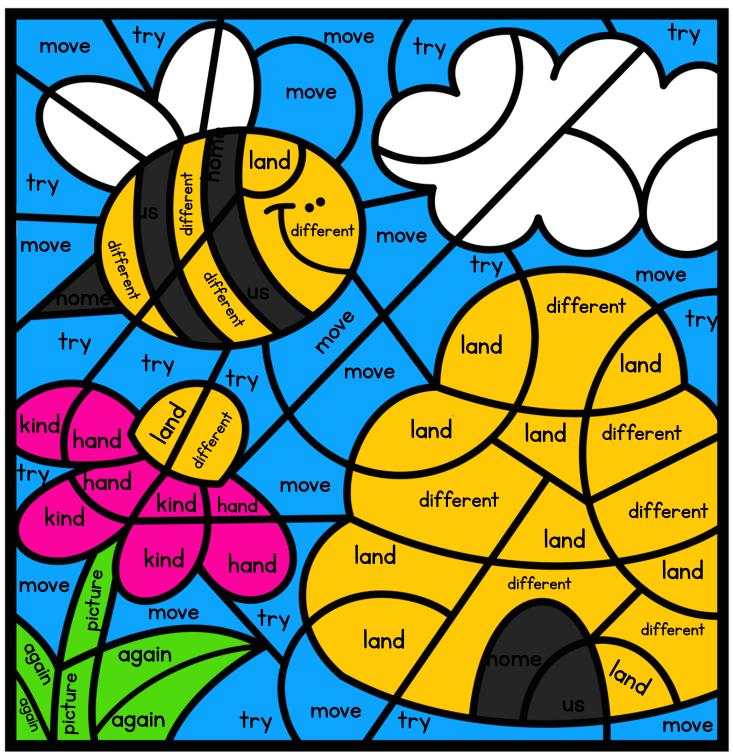

ANSWER KEY Fry Words 101 - 200

Name: \_\_\_\_\_

| Fry Words 101 - 200  land different  yellow                                                                                                                                                                                                                                                                                                                                                                                                                                                                                                                                                                                                                                                                                                                                                                                                                                                                                                                                                                                                                                                                                                                                                                                                                                                                                                                                                                                                                                                                                                                                                                                                                                                                                                                                                                                                                                                                                                                                                                                                                                                                                   | move pic                                                                       | and pink and cture green                                                         |
|-------------------------------------------------------------------------------------------------------------------------------------------------------------------------------------------------------------------------------------------------------------------------------------------------------------------------------------------------------------------------------------------------------------------------------------------------------------------------------------------------------------------------------------------------------------------------------------------------------------------------------------------------------------------------------------------------------------------------------------------------------------------------------------------------------------------------------------------------------------------------------------------------------------------------------------------------------------------------------------------------------------------------------------------------------------------------------------------------------------------------------------------------------------------------------------------------------------------------------------------------------------------------------------------------------------------------------------------------------------------------------------------------------------------------------------------------------------------------------------------------------------------------------------------------------------------------------------------------------------------------------------------------------------------------------------------------------------------------------------------------------------------------------------------------------------------------------------------------------------------------------------------------------------------------------------------------------------------------------------------------------------------------------------------------------------------------------------------------------------------------------|--------------------------------------------------------------------------------|----------------------------------------------------------------------------------|
| move  try  move  home  try  try  try  kind  hand  try  hand  kind  kind  hand  kind  hand  kind  hand  kind  hand  kind  kind  kind  kind  hand  kind  kind | move try  move try  land  try  land  move land  move different  hand land  try | move different try land land different land ferent land ferent different us move |