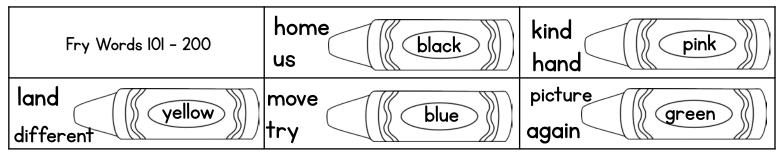

ANSWER KEY Fry Words 101 - 200

Name: \_\_\_\_\_

| Fry Words 101 - 200  land different  yellow                                                                                                                                                                                                                                                                                                                                                                                                                                                                                                                                                                                                                                                                                                                                                                                                                                                                                                                                                                                                                                                                                                                                                                                                                                                                                                                                                                                                                                                                                                                                                                                                                                                                                                                                                                                                                                                                                                                                                                                                                                                                                   | move pic                                                                       | and pink and cture green                                                         |
|-------------------------------------------------------------------------------------------------------------------------------------------------------------------------------------------------------------------------------------------------------------------------------------------------------------------------------------------------------------------------------------------------------------------------------------------------------------------------------------------------------------------------------------------------------------------------------------------------------------------------------------------------------------------------------------------------------------------------------------------------------------------------------------------------------------------------------------------------------------------------------------------------------------------------------------------------------------------------------------------------------------------------------------------------------------------------------------------------------------------------------------------------------------------------------------------------------------------------------------------------------------------------------------------------------------------------------------------------------------------------------------------------------------------------------------------------------------------------------------------------------------------------------------------------------------------------------------------------------------------------------------------------------------------------------------------------------------------------------------------------------------------------------------------------------------------------------------------------------------------------------------------------------------------------------------------------------------------------------------------------------------------------------------------------------------------------------------------------------------------------------|--------------------------------------------------------------------------------|----------------------------------------------------------------------------------|
| move  try  move  home  try  try  try  kind  hand  try  hand  kind  kind  hand  kind  hand  kind  hand  kind  hand  kind  kind  kind  kind  hand  kind  kind | move try  move try  land  try  land  move land  move different  hand land  try | move different try land land different land ferent land ferent different us move |