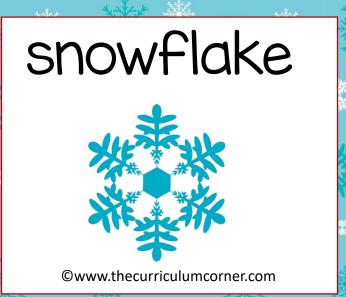

# What words tell about the weather?

@www.thecurriculumcorner.com

I am at home sick.

@www.thecurriculumcorner.com

How many snowflakes do you see now?

©www.thecurriculumcorner.com

What sweater would I get?

©www.thecurriculumcorner.com

# What words tell about the weather?

©www.thecurriculumcorner.com

I am at home sick.

@www.thecurriculumcorner.com

How many snowflakes do you see now?

©www.thecurriculumcorner.com

What sweater would I get?

©www.thecurriculumcorner.com