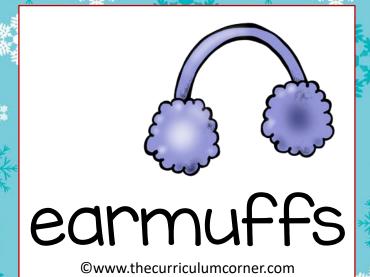

## Do you have red or blue earmuffs?

©www.thecurriculumcorner.com

Their snowman has two gloves on.

©www.thecurriculumcorner.com