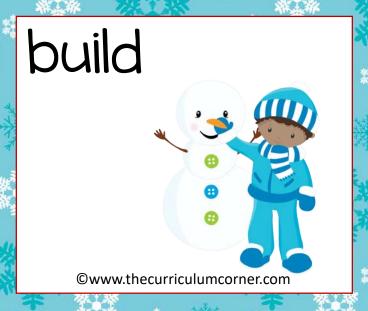

#### coat



©www.thecurriculumcorner.com

#### sweater



©www.thecurriculumcorner.com

#### gloves



©www.thecurriculumcorner.com

#### socks



©www.thecurriculumcorner.com

#### boots



©www.thecurriculumcorner.com







#### fireplace



hot hot chocolate
©www.thecurriculumcorner.com





#### brown

©www.thecurriculumcorner.com

#### orange

©www.thecurriculumcorner.com

#### green

©www.thecurriculumcorner.com

#### blue

©www.thecurriculumcorner.com

red

©www.thecurriculumcorner.com



### The coat is blue.

©www.thecurriculumcorner.com

### I have a hat and scarf.

©www.thecurriculumcorner.com

### I see a cup of hot chocolate.

©www.thecurriculumcorner.com

They will chop the wood.

©www.thecurriculumcorner.com

He was in that snow fort.

©www.thecurri