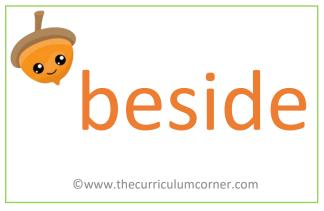

#### The acorn is beside the leaf.

©www.thecurriculumcorner.com

The acorn is in the pile of leaves.

©www.thecurriculumcorner.com