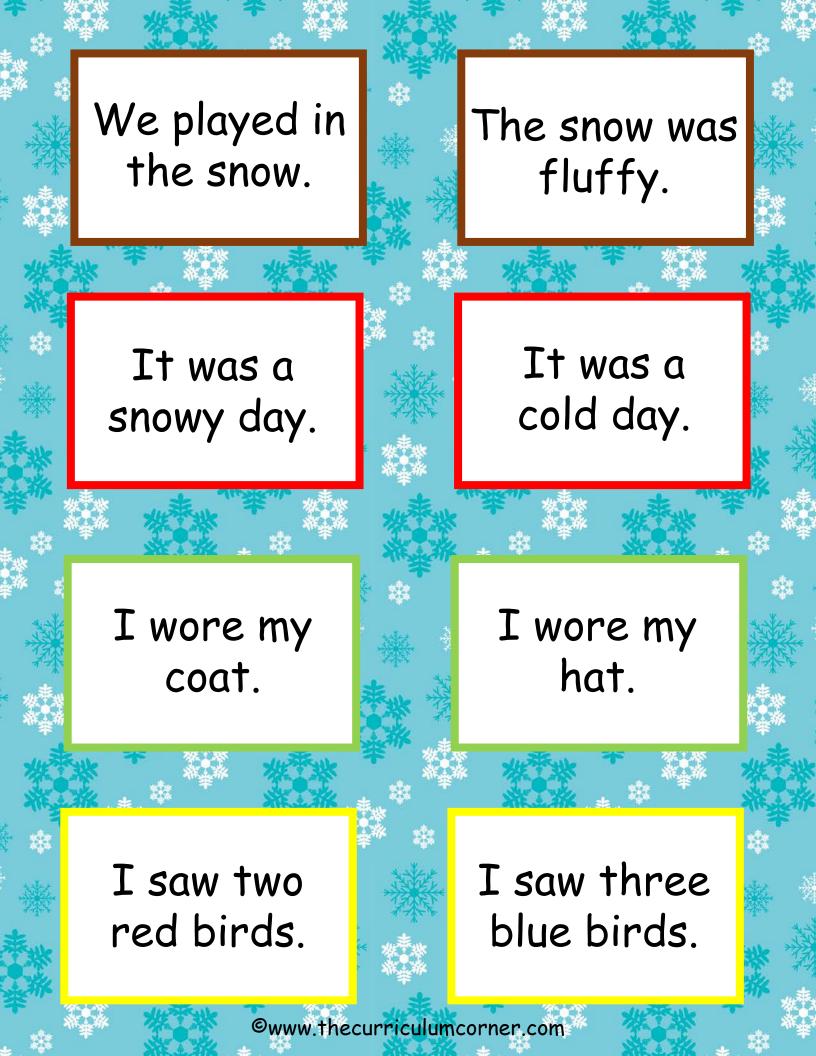

## Winter Sentences

M

(88)

88

8

an

Directions: Find two matching sentence cards. Combine the sentences below.

| _ | _ |
|---|---|
|   |   |
|   |   |
|   |   |