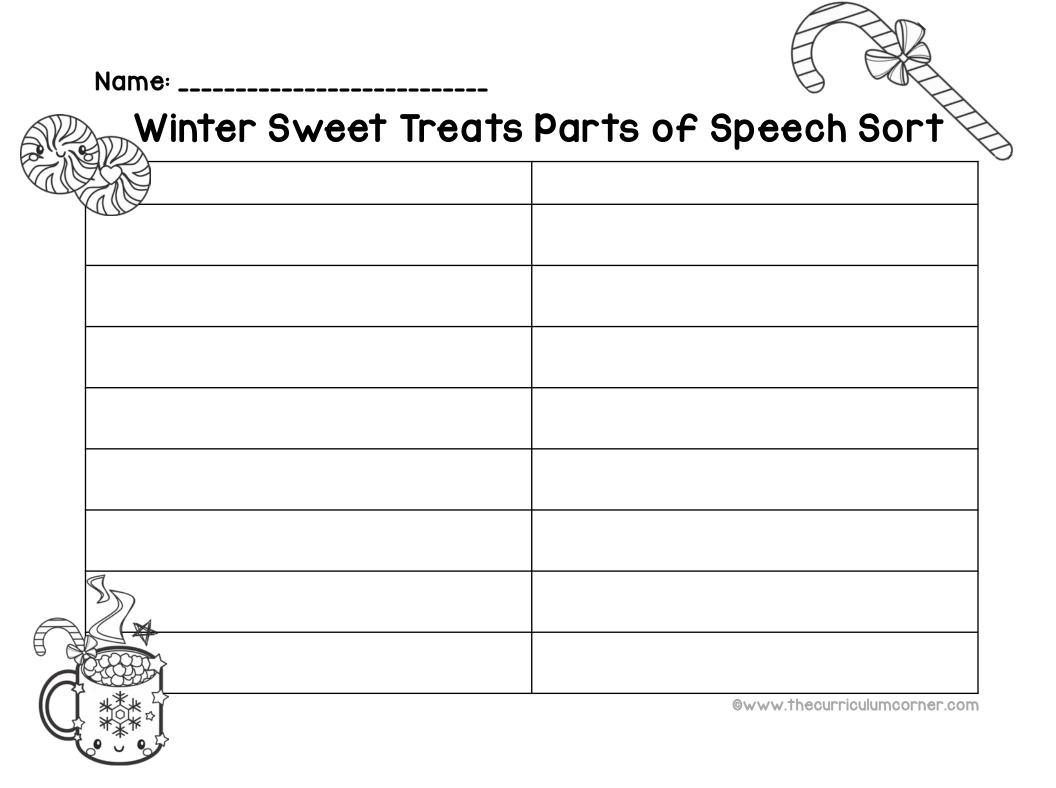

#### Name: \_\_\_\_\_

Ø

### Winter Sweet Treats Parts of Speech

|               | Winter Sweet Treats Parts of Speech |                    |  |
|---------------|-------------------------------------|--------------------|--|
| Noun          | Verb                                | Adjective          |  |
| ~             |                                     |                    |  |
|               |                                     |                    |  |
|               |                                     |                    |  |
|               |                                     |                    |  |
|               |                                     |                    |  |
|               |                                     |                    |  |
|               |                                     |                    |  |
|               |                                     |                    |  |
|               |                                     |                    |  |
|               |                                     |                    |  |
| $\mathcal{D}$ |                                     |                    |  |
|               |                                     |                    |  |
|               |                                     |                    |  |
| ** 5          |                                     | ©www.thecurriculum |  |