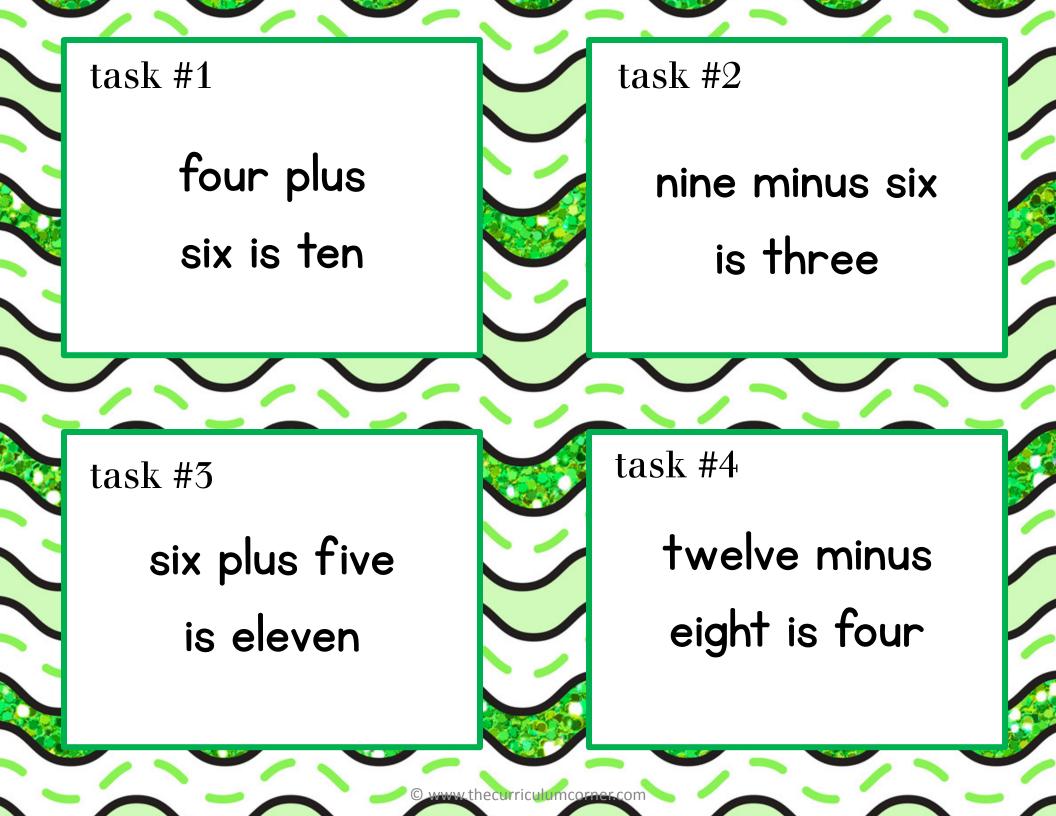

## **Reading Number Word Equations Answer Key**

| 1.     | 2.      | 3.      | 4.       |
|--------|---------|---------|----------|
| 4+6=10 | 9-6=3   | 6+5=11  | 12-8=4   |
| 5.     | 6.      | 7.      | 8.       |
| 3-2=1  | 7+7=14  | 16-10=6 | 3+8=11   |
| 9.     | 10.     | 11.     | 12.      |
| 5-2=3  | 3+9=12  | 13-6=7  | 10+10=20 |
| 13.    | 14.     | 15.     | 16.      |
| 8+8=16 | 7+8=15  | 4-4=0   | 8+9=17   |
| 17.    | 18.     | 19.     | 20.      |
| 7-6=1  | 19-9=10 | 5-4=1   | 9+6=15   |
| 21.    | 22.     | 23.     | 24.      |
| 14-5=9 | 2+5=7   | 6+6=12  | 9+6=15   |
| 25.    | 26.     | 27.     | 28.      |
| 9-6=3  | 7-5=2   | 9+9=18  | 6+8=14   |