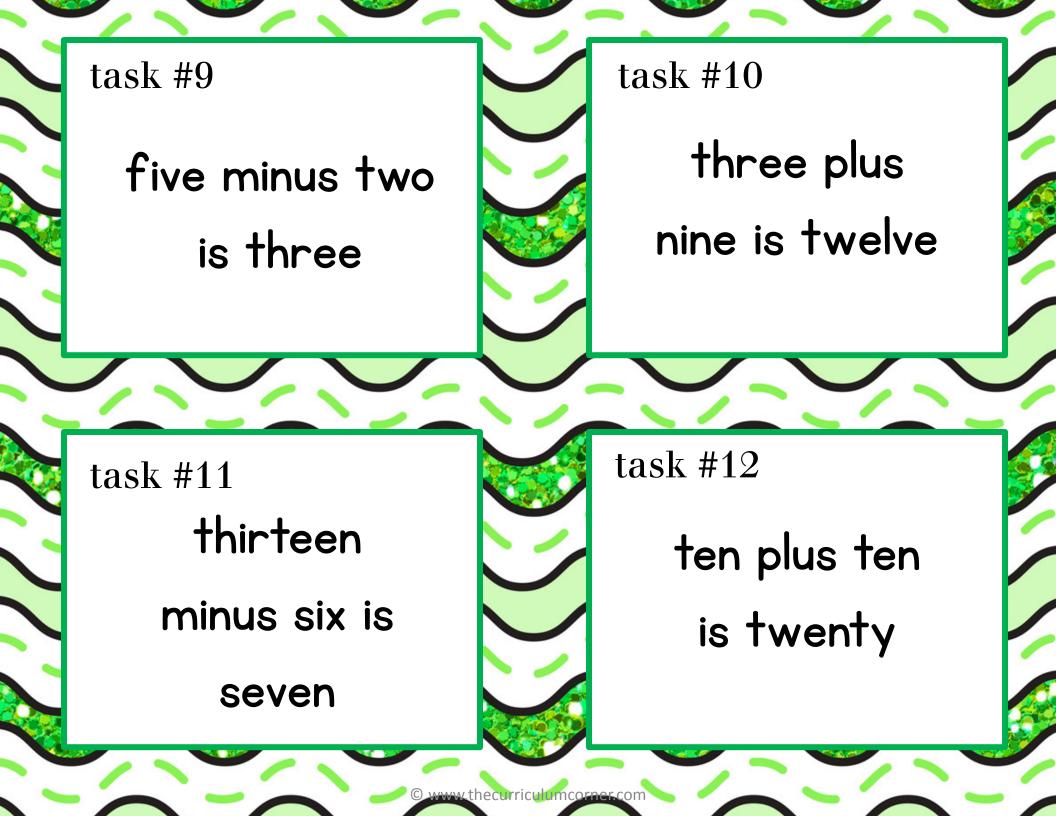

## **Reading Number Word Equations Answer Key**

| 1.     | 2.      | 3.      | 4.       |
|--------|---------|---------|----------|
| 4+6=10 | 9-6=3   | 6+5=11  | 12-8=4   |
| 5.     | 6.      | 7.      | 8.       |
| 3-2=1  | 7+7=14  | 16-10=6 | 3+8=11   |
| 9.     | 10.     | 11.     | 12.      |
| 5-2=3  | 3+9=12  | 13-6=7  | 10+10=20 |
| 13.    | 14.     | 15.     | 16.      |
| 8+8=16 | 7+8=15  | 4-4=0   | 8+9=17   |
| 17.    | 18.     | 19.     | 20.      |
| 7-6=1  | 19-9=10 | 5-4=1   | 9+6=15   |
| 21.    | 22.     | 23.     | 24.      |
| 14-5=9 | 2+5=7   | 6+6=12  | 9+6=15   |
| 25.    | 26.     | 27.     | 28.      |
| 9-6=3  | 7-5=2   | 9+9=18  | 6+8=14   |