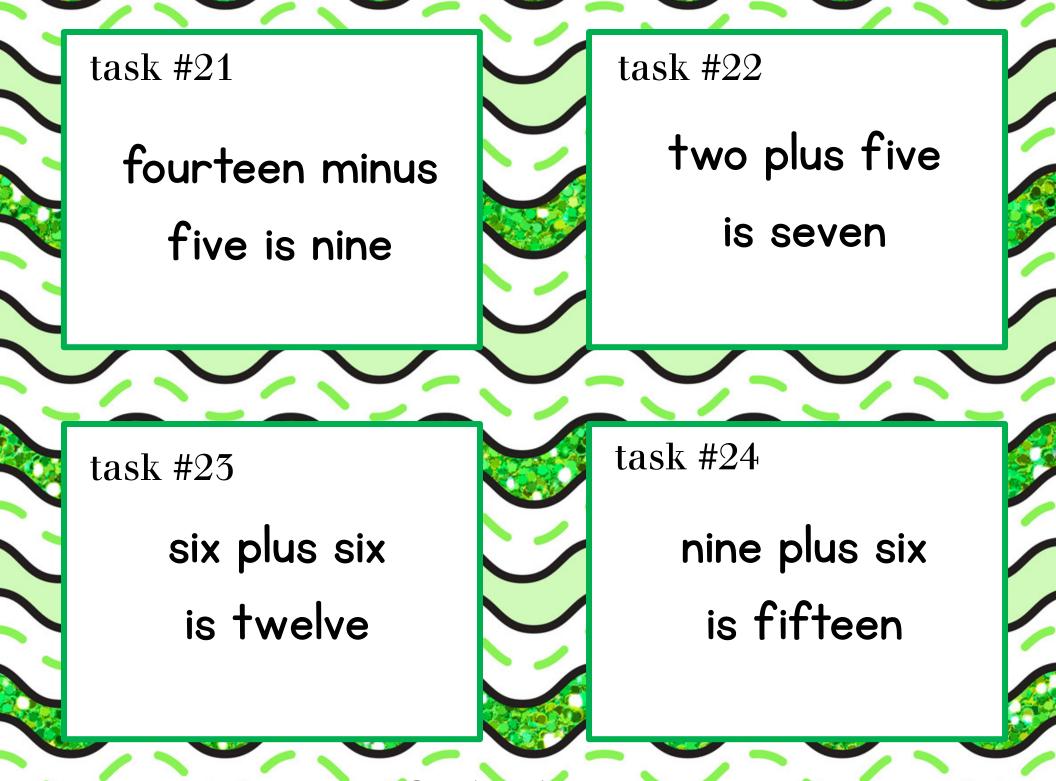

## **Reading Number Word Equations Answer Key**

| 1.     | 2.      | 3.      | 4.       |
|--------|---------|---------|----------|
| 4+6=10 | 9-6=3   | 6+5=11  | 12-8=4   |
| 5.     | 6.      | 7.      | 8.       |
| 3-2=1  | 7+7=14  | 16-10=6 | 3+8=11   |
| 9.     | 10.     | 11.     | 12.      |
| 5-2=3  | 3+9=12  | 13-6=7  | 10+10=20 |
| 13.    | 14.     | 15.     | 16.      |
| 8+8=16 | 7+8=15  | 4-4=0   | 8+9=17   |
| 17.    | 18.     | 19.     | 20.      |
| 7-6=1  | 19-9=10 | 5-4=1   | 9+6=15   |
| 21.    | 22.     | 23.     | 24.      |
| 14-5=9 | 2+5=7   | 6+6=12  | 9+6=15   |
| 25.    | 26.     | 27.     | 28.      |
| 9-6=3  | 7-5=2   | 9+9=18  | 6+8=14   |