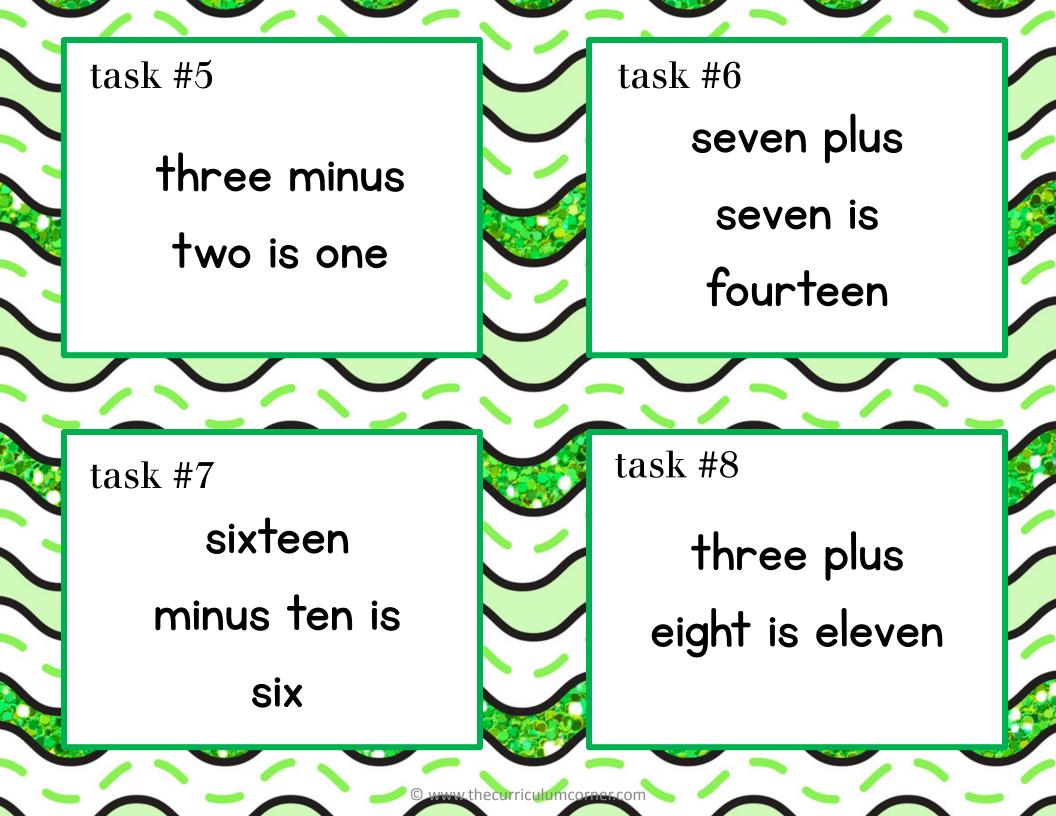

## **Reading Number Word Equations Answer Key**

| 1.     | 2.      | 3.      | 4.       |
|--------|---------|---------|----------|
| 4+6=10 | 9-6=3   | 6+5=11  | 12-8=4   |
| 5.     | 6.      | 7.      | 8.       |
| 3-2=1  | 7+7=14  | 16-10=6 | 3+8=11   |
| 9.     | 10.     | 11.     | 12.      |
| 5-2=3  | 3+9=12  | 13-6=7  | 10+10=20 |
| 13.    | 14.     | 15.     | 16.      |
| 8+8=16 | 7+8=15  | 4-4=0   | 8+9=17   |
| 17.    | 18.     | 19.     | 20.      |
| 7-6=1  | 19-9=10 | 5-4=1   | 9+6=15   |
| 21.    | 22.     | 23.     | 24.      |
| 14-5=9 | 2+5=7   | 6+6=12  | 9+6=15   |
| 25.    | 26.     | 27.     | 28.      |
| 9-6=3  | 7-5=2   | 9+9=18  | 6+8=14   |