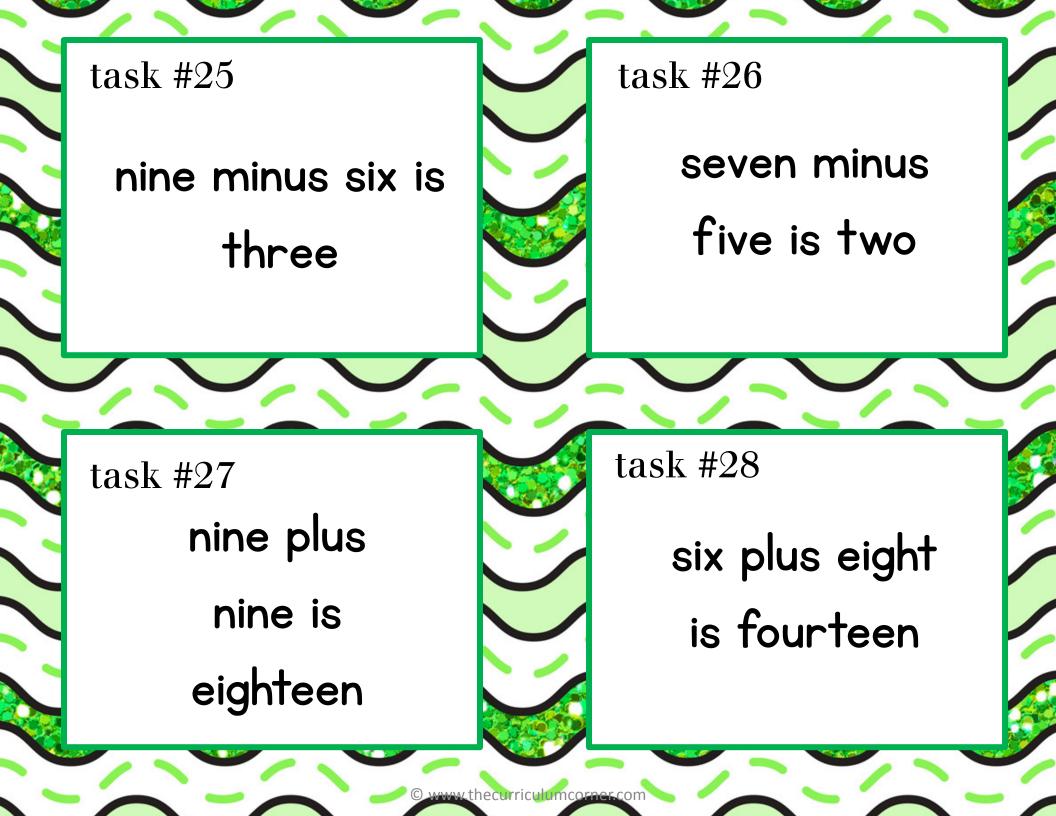

## **Reading Number Word Equations Answer Key**

| 1.     | 2.      | 3.      | 4.       |
|--------|---------|---------|----------|
| 4+6=10 | 9-6=3   | 6+5=11  | 12-8=4   |
| 5.     | 6.      | 7.      | 8.       |
| 3-2=1  | 7+7=14  | 16-10=6 | 3+8=11   |
| 9.     | 10.     | 11.     | 12.      |
| 5-2=3  | 3+9=12  | 13-6=7  | 10+10=20 |
| 13.    | 14.     | 15.     | 16.      |
| 8+8=16 | 7+8=15  | 4-4=0   | 8+9=17   |
| 17.    | 18.     | 19.     | 20.      |
| 7-6=1  | 19-9=10 | 5-4=1   | 9+6=15   |
| 21.    | 22.     | 23.     | 24.      |
| 14-5=9 | 2+5=7   | 6+6=12  | 9+6=15   |
| 25.    | 26.     | 27.     | 28.      |
| 9-6=3  | 7-5=2   | 9+9=18  | 6+8=14   |