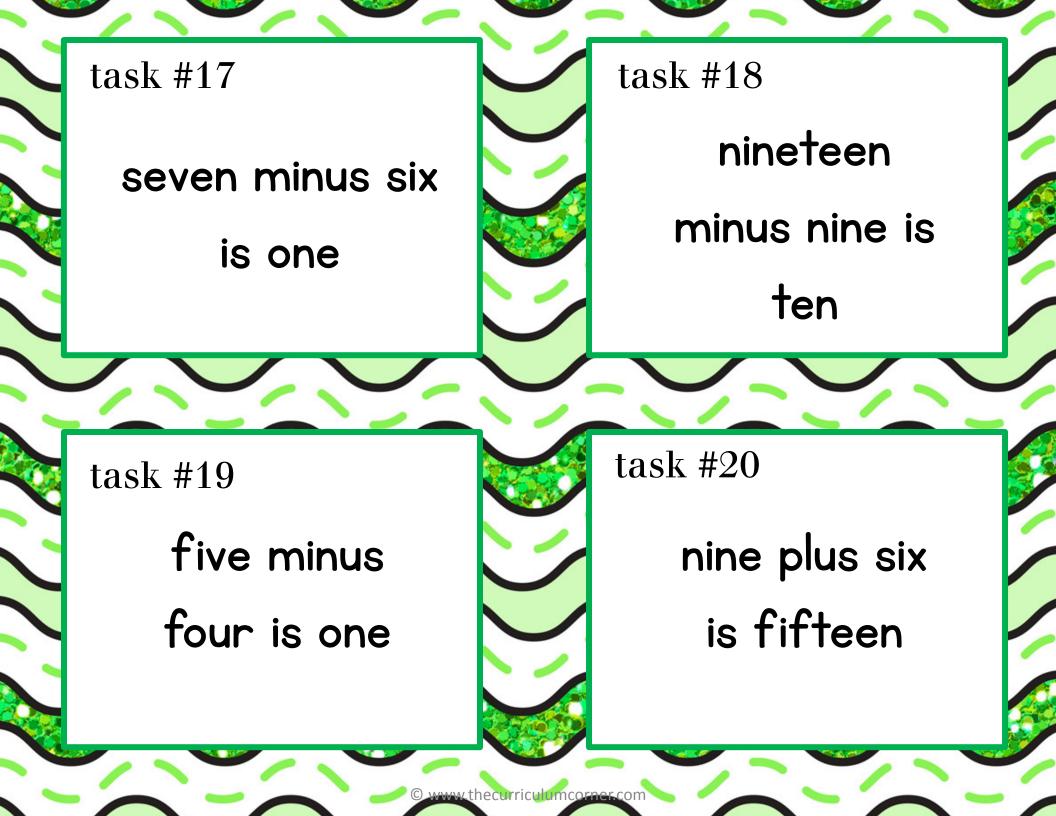

## **Reading Number Word Equations Answer Key**

| 1.     | 2.      | 3.      | 4.       |
|--------|---------|---------|----------|
| 4+6=10 | 9-6=3   | 6+5=11  | 12-8=4   |
| 5.     | 6.      | 7.      | 8.       |
| 3-2=1  | 7+7=14  | 16-10=6 | 3+8=11   |
| 9.     | 10.     | 11.     | 12.      |
| 5-2=3  | 3+9=12  | 13-6=7  | 10+10=20 |
| 13.    | 14.     | 15.     | 16.      |
| 8+8=16 | 7+8=15  | 4-4=0   | 8+9=17   |
| 17.    | 18.     | 19.     | 20.      |
| 7-6=1  | 19-9=10 | 5-4=1   | 9+6=15   |
| 21.    | 22.     | 23.     | 24.      |
| 14-5=9 | 2+5=7   | 6+6=12  | 9+6=15   |
| 25.    | 26.     | 27.     | 28.      |
| 9-6=3  | 7-5=2   | 9+9=18  | 6+8=14   |