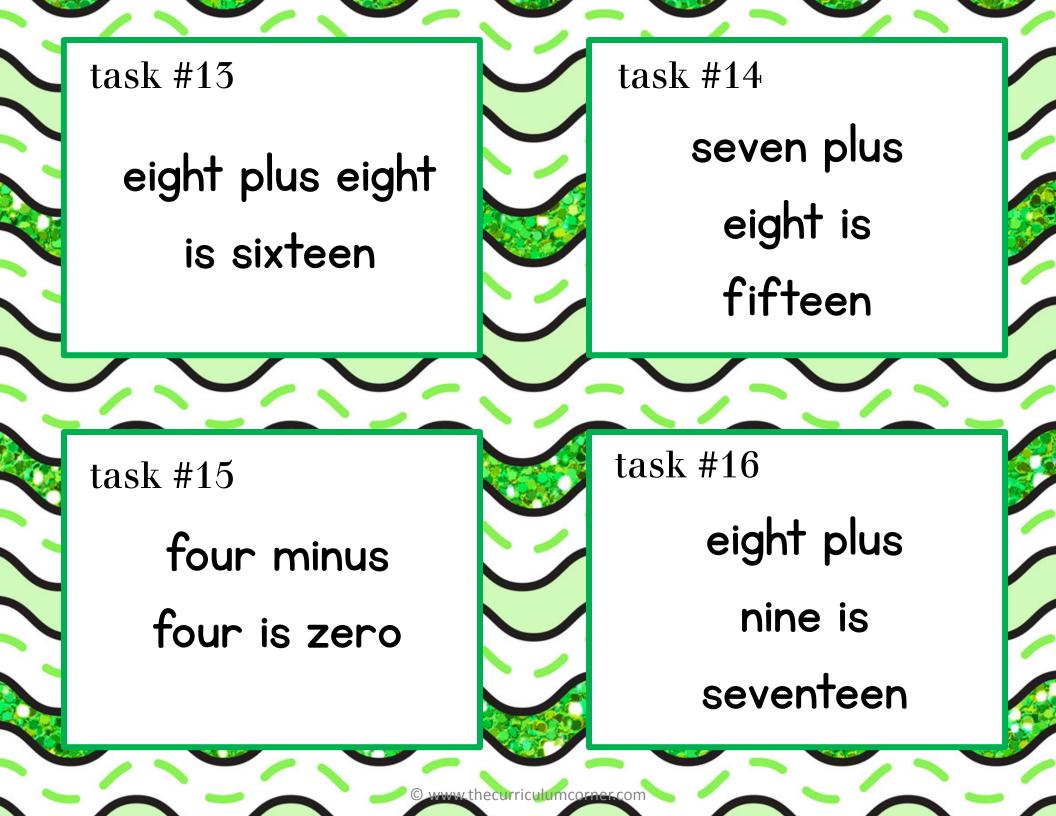

## **Reading Number Word Equations Answer Key**

| 1.     | 2.      | 3.      | 4.       |
|--------|---------|---------|----------|
| 4+6=10 | 9-6=3   | 6+5=11  | 12-8=4   |
| 5.     | 6.      | 7.      | 8.       |
| 3-2=1  | 7+7=14  | 16-10=6 | 3+8=11   |
| 9.     | 10.     | 11.     | 12.      |
| 5-2=3  | 3+9=12  | 13-6=7  | 10+10=20 |
| 13.    | 14.     | 15.     | 16.      |
| 8+8=16 | 7+8=15  | 4-4=0   | 8+9=17   |
| 17.    | 18.     | 19.     | 20.      |
| 7-6=1  | 19-9=10 | 5-4=1   | 9+6=15   |
| 21.    | 22.     | 23.     | 24.      |
| 14-5=9 | 2+5=7   | 6+6=12  | 9+6=15   |
| 25.    | 26.     | 27.     | 28.      |
| 9-6=3  | 7-5=2   | 9+9=18  | 6+8=14   |