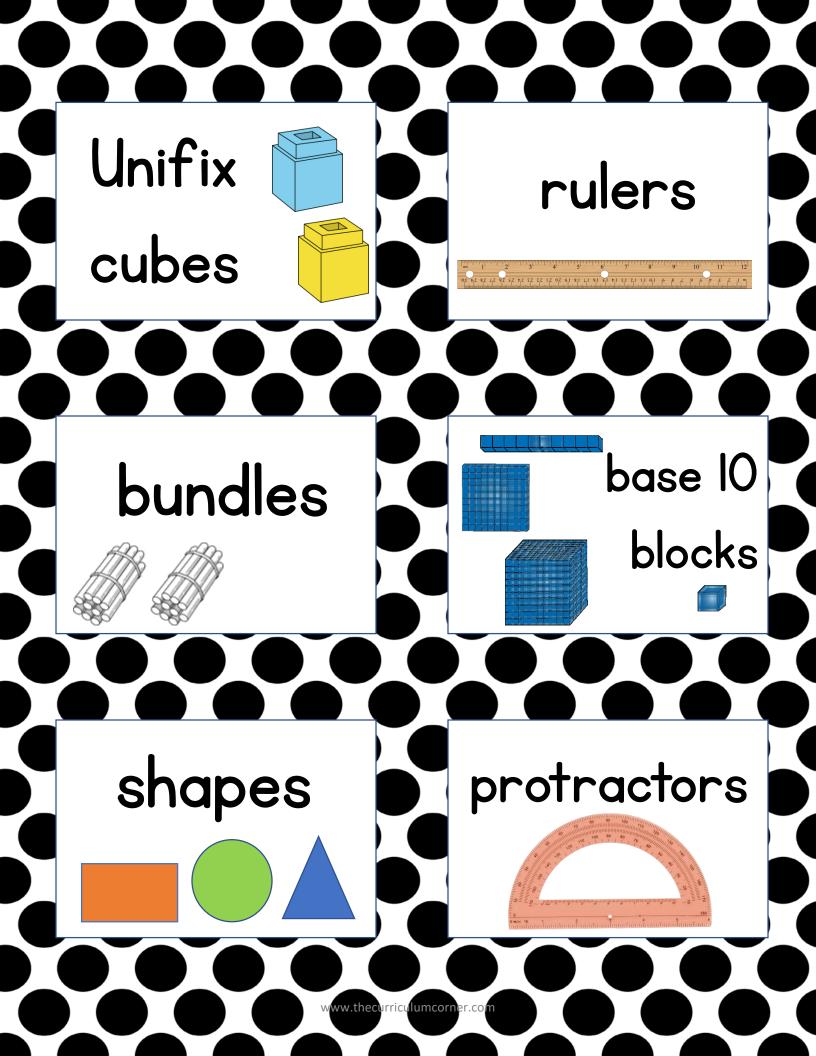

| 1  | 2  | 3  | 4  | 5  | 6  | 7  | 8  | 9  | 10  |
|----|----|----|----|----|----|----|----|----|-----|
| 11 | 12 | 13 | 14 | 15 | 16 | 17 | 18 | 19 | 20  |
| 21 | 22 | 23 | 24 | 25 | 26 | 27 | 28 | 29 | 30  |
| 31 | 32 | 33 | 34 | 35 | 36 | 37 | 38 | 39 | 40  |
| 41 | 42 | 43 | 44 | 45 | 46 | 47 | 48 | 49 | 50  |
| 51 | 52 | 53 | 54 | 55 | 56 | 57 | 58 | 59 | 60  |
| 61 | 62 | 63 | 64 | 65 | 66 | 67 | 68 | 69 | 70  |
| 71 | 72 | 73 | 74 | 75 | 76 | 77 | 78 | 79 | 80  |
| 81 | 82 | 83 | 84 | 85 | 86 | 87 | 88 | 89 | 90  |
| 91 | 92 | 93 | 94 | 95 | 96 | 97 | 98 | 99 | 100 |

100s charts





markers



flash cards



games

www.thecurriculumcorner.com

www.thecurriculumcorner.com



Bump!





coins







blocks



3D Shapes



www.thecurriculumcorner.com











measuring