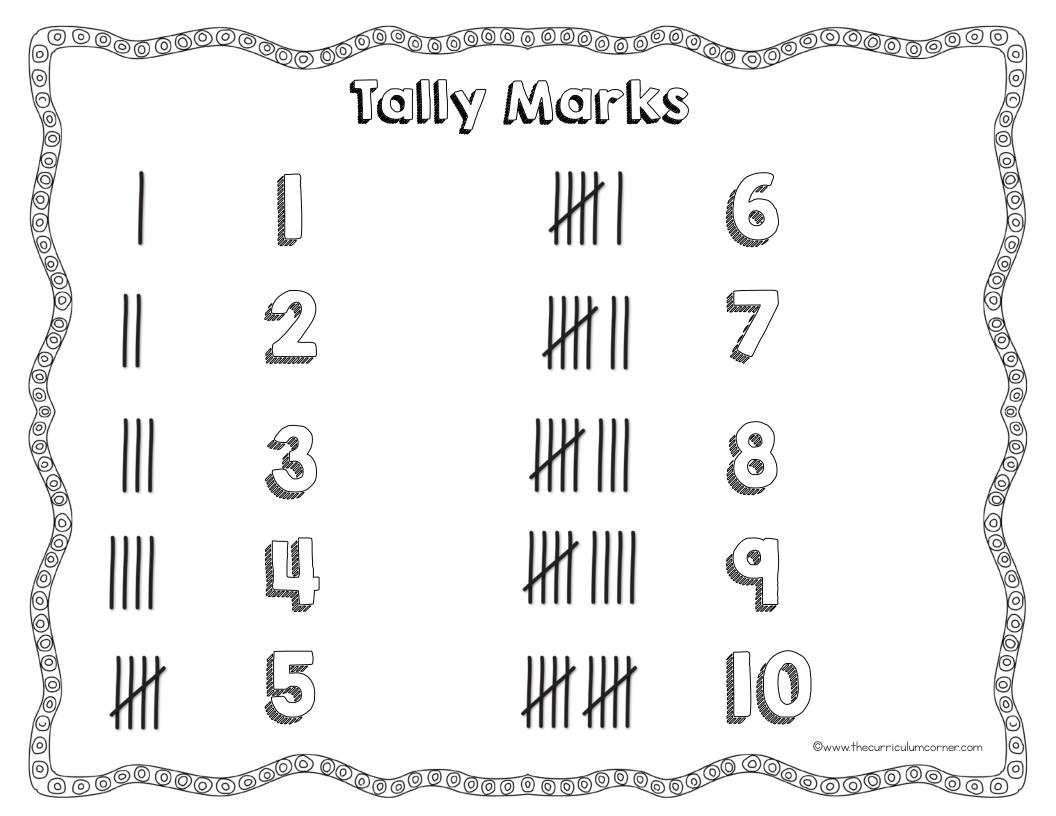

Tally Marks

©www.thecurriculumcorner.com

0000000

Telly Marks

©www.thecurriculumcorner.com

| ©www.thecurriculumcorner.com | ©www.thecurriculumcorner.com | ©www.thecurriculumcorner.com | ©www.thecurriculumcorner.com |
|------------------------------|------------------------------|------------------------------|------------------------------|
| ©www.thecurriculumcorner.com | ©www.thecurriculumcorner.com | ©www.thecurriculumcorner.com | ©www.thecurriculumcorner.com |
| ©www.thecurriculumcorner.com | ©www.thecurriculumcorner.com | ©www.thecurriculumcorner.com | ©www.thecurriculumcorner.com |