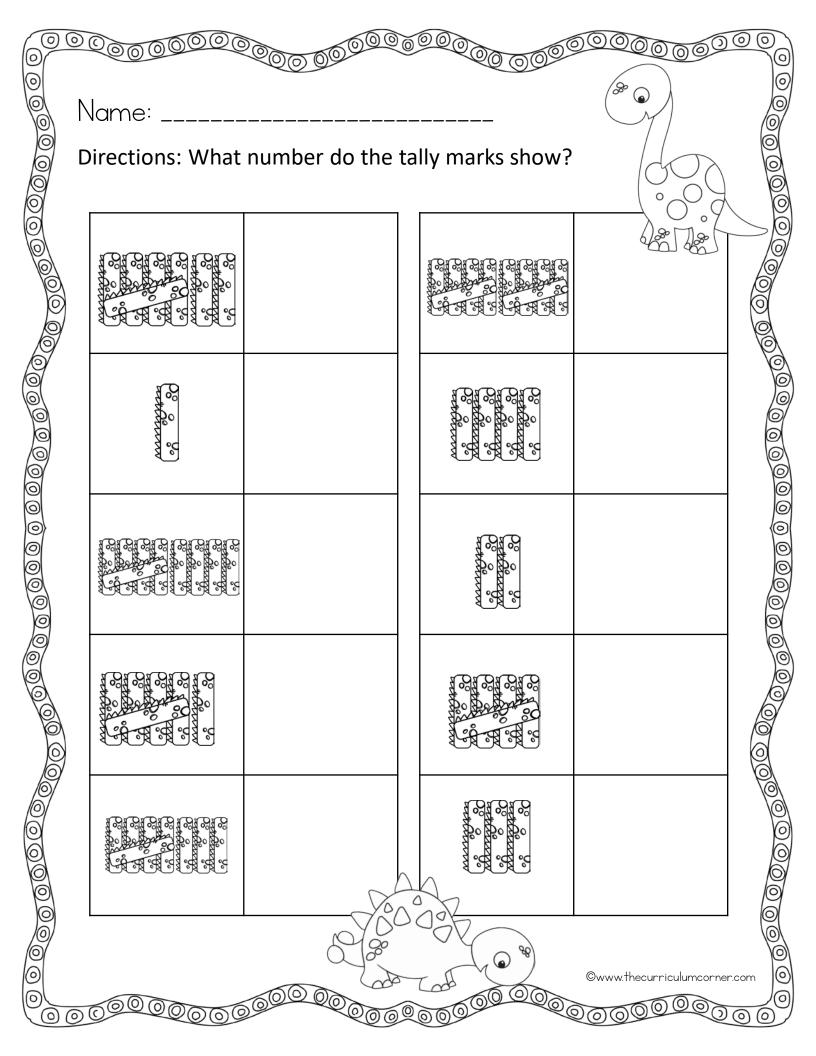

Name: Directions: What number do the tally marks show? **|||| ||| ###** 

Name: Directions: What number do the tally marks show? HHH

Name: \_\_\_\_\_

Directions: Make tally marks to show each number.

Owwwthecurriculumcornercom

0000000 Name: Directions: What number do the tally marks show? **### #1 ||| ||| ||| ##### 宝宝** 州州 **### 黑黑黑黑 洲州 ### ###** 州州

0000000 Name: Directions: What number do the tally marks show? **###** 州州 州州 **#####** WW ### **苯基苯苯基基 WW 州州 州州** 雅雅 雅雅