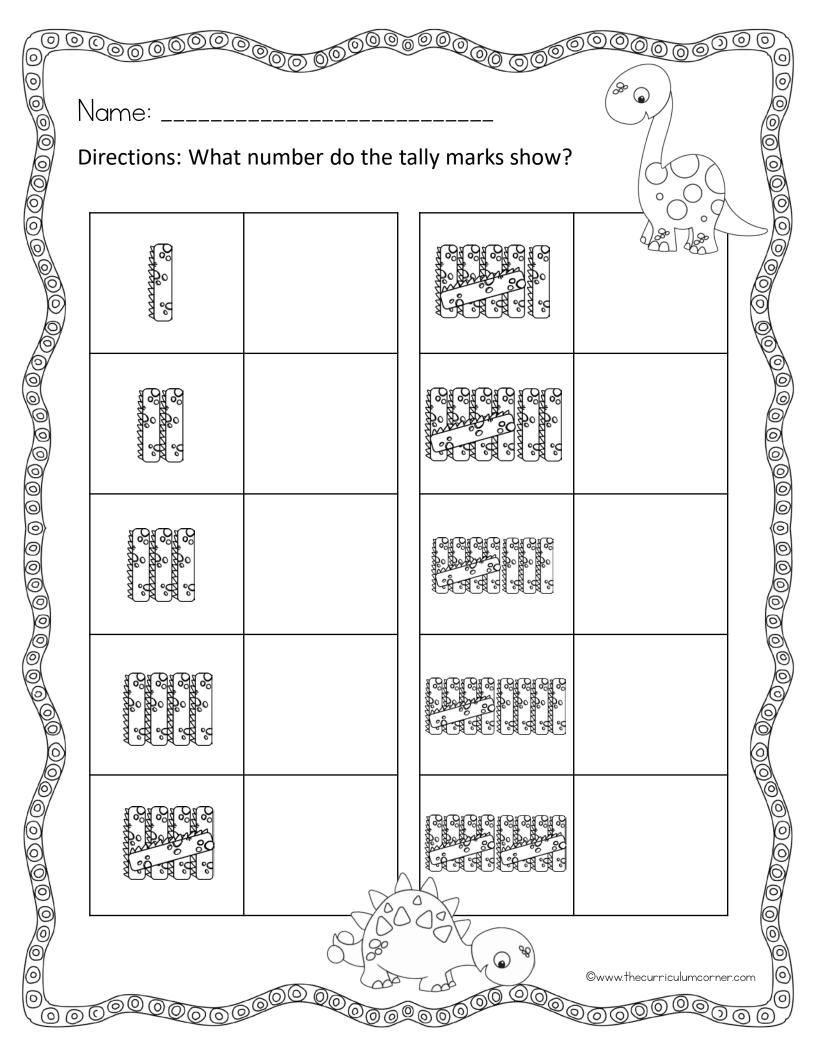

Name: Directions: What number do the tally marks show? **|||| ||| ###** 

Name: Directions: What number do the tally marks show? HHH

Name: \_\_\_\_\_

Directions: Make tally marks to show each number.

Owwwthecurriculumcornercom

0000000 Name: Directions: What number do the tally marks show? **### #1 ||| ||| ||| ##### 宝宝** 州州 **### 黑黑黑黑 洲州 ### ###** 州州

0000000 Name: Directions: What number do the tally marks show? **###** 州州 州州 **#####** WW ### **苯基苯苯基基 WW 州州 州州** 雅雅 雅雅