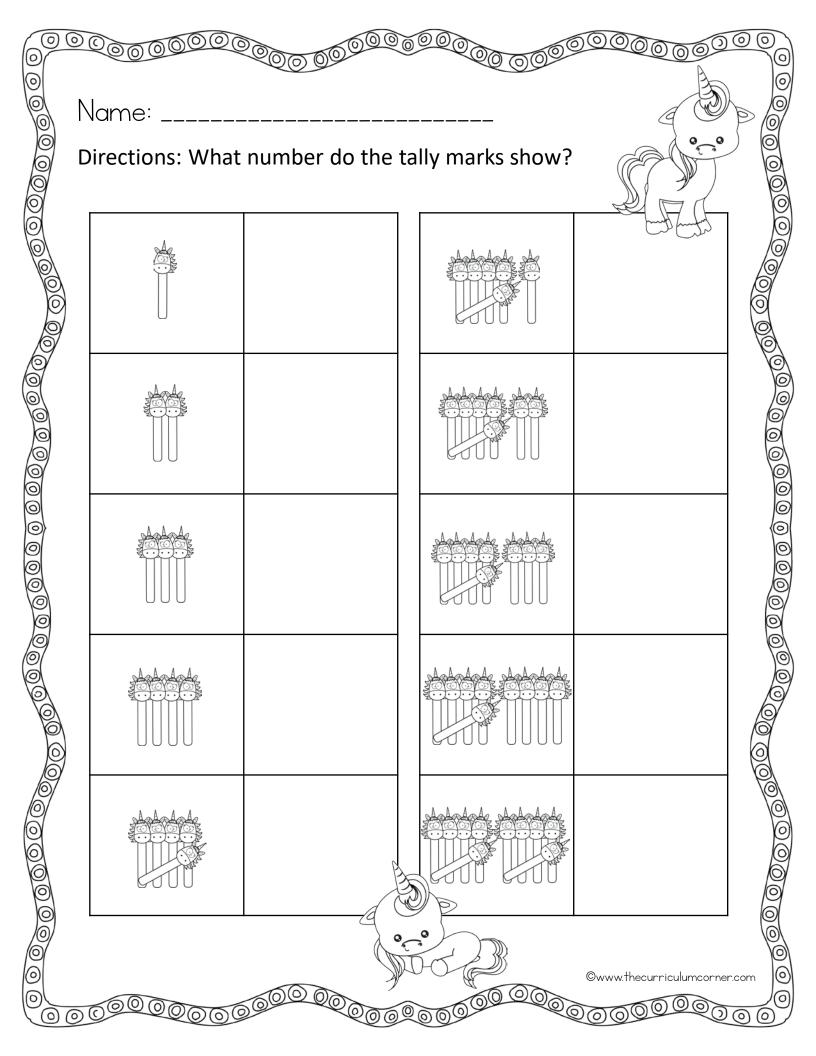

Name: Directions: What number do the tally marks show? **|||| ||| ###** 

Name: Directions: What number do the tally marks show? HHH

Name: \_\_\_\_\_

Directions: Make tally marks to show each number.

Owwwthecurriculumcornercom

0000000 Name: Directions: What number do the tally marks show? **### #1 ||| ||| ||| ##### 宝宝** 州州 **### 黑黑黑黑 洲州 ### ###** 州州

0000000 Name: Directions: What number do the tally marks show? **###** 州州 州州 **#####** WW ### **苯基苯苯基基 WW 州州 州州** 雅雅 雅雅