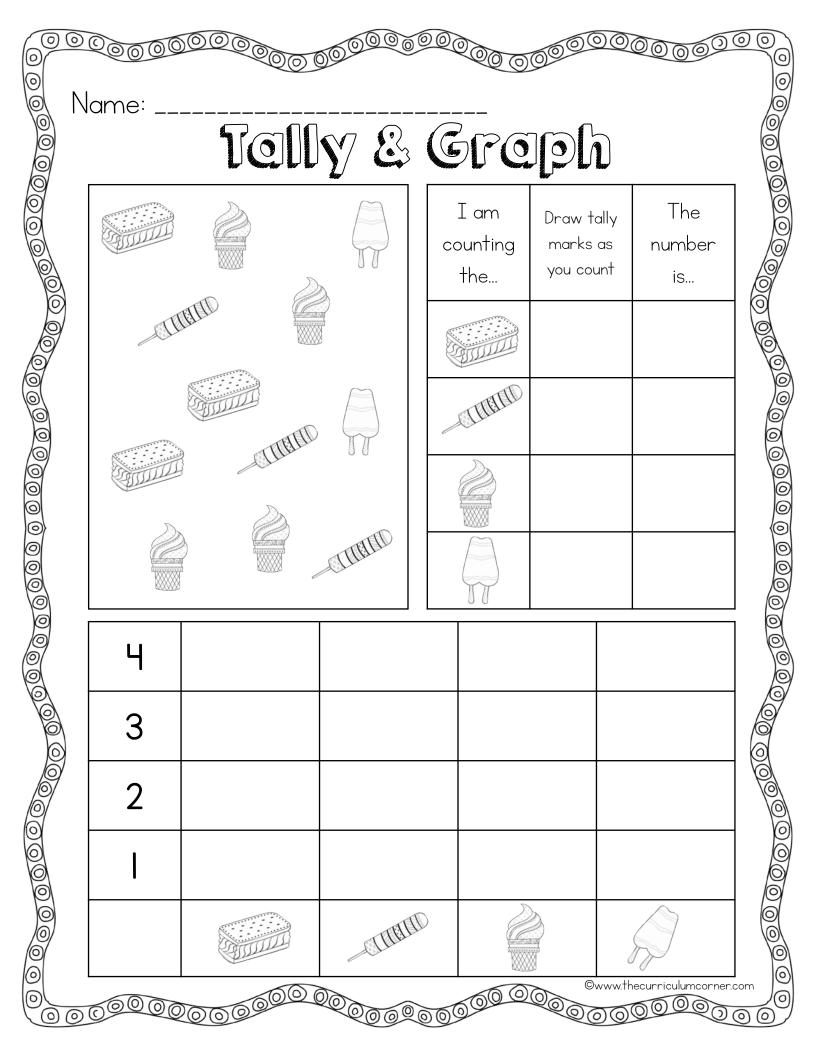

Name: \_\_\_\_\_

Directions: Make tally marks to show each number.

©www.thecurriculumcorner.com

| I am counting the | Draw tally marks as you<br>count | The number is |
|-------------------|----------------------------------|---------------|
|                   |                                  |               |
|                   |                                  |               |
| Z Range           |                                  |               |
|                   |                                  |               |