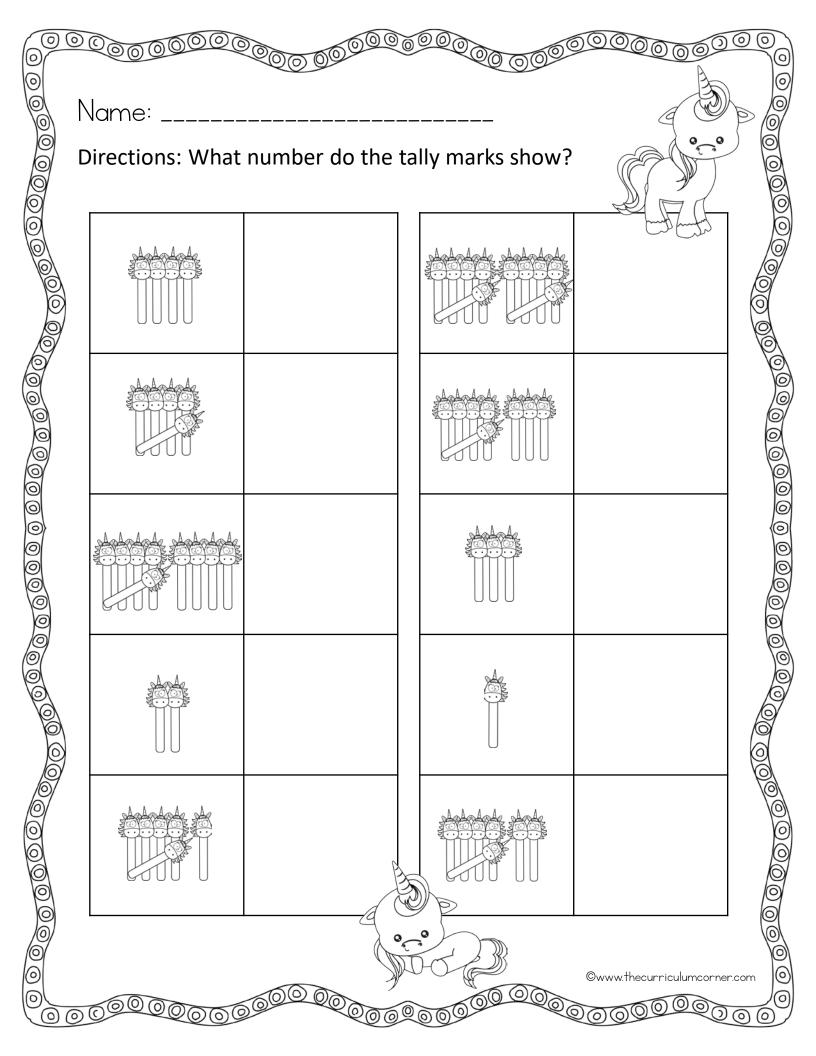

Name: Directions: What number do the tally marks show? **|||| ||| ###** 

Name: Directions: What number do the tally marks show? HHH

Name: \_\_\_\_\_

Directions: Make tally marks to show each number.

Owwwthecurriculumcornercom

0000000 Name: Directions: What number do the tally marks show? **### #1 ||| ||| ||| ##### 宝宝** 州州 **### 黑黑黑黑 洲州 ### ###** 州州

0000000 Name: Directions: What number do the tally marks show? **###** 州州 州州 **#####** WW ### **苯基苯苯基基 WW 州州 州州** 雅雅 雅雅