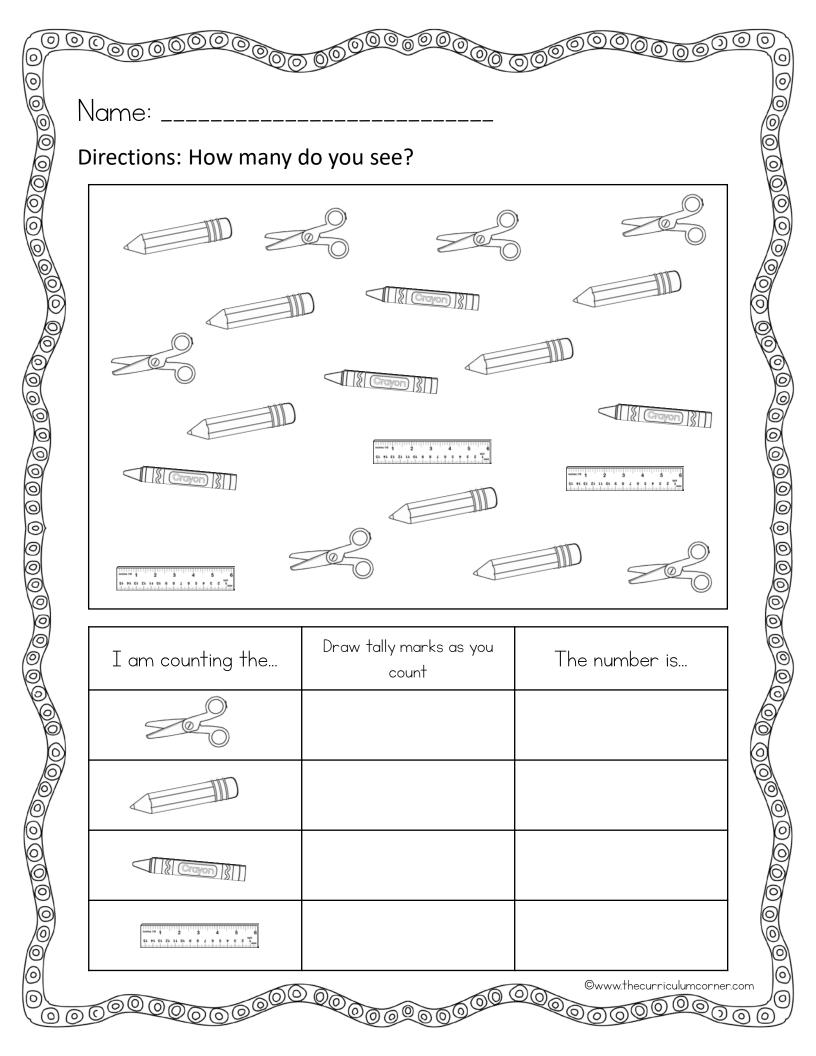

Name: \_\_\_\_\_

Directions: Make tally marks to show each number.

©www.thecurriculumcorner.com

| I am counting the | Draw tally marks as you<br>count | The number is |
|-------------------|----------------------------------|---------------|
|                   |                                  |               |
|                   |                                  |               |
| Z Range           |                                  |               |
|                   |                                  |               |