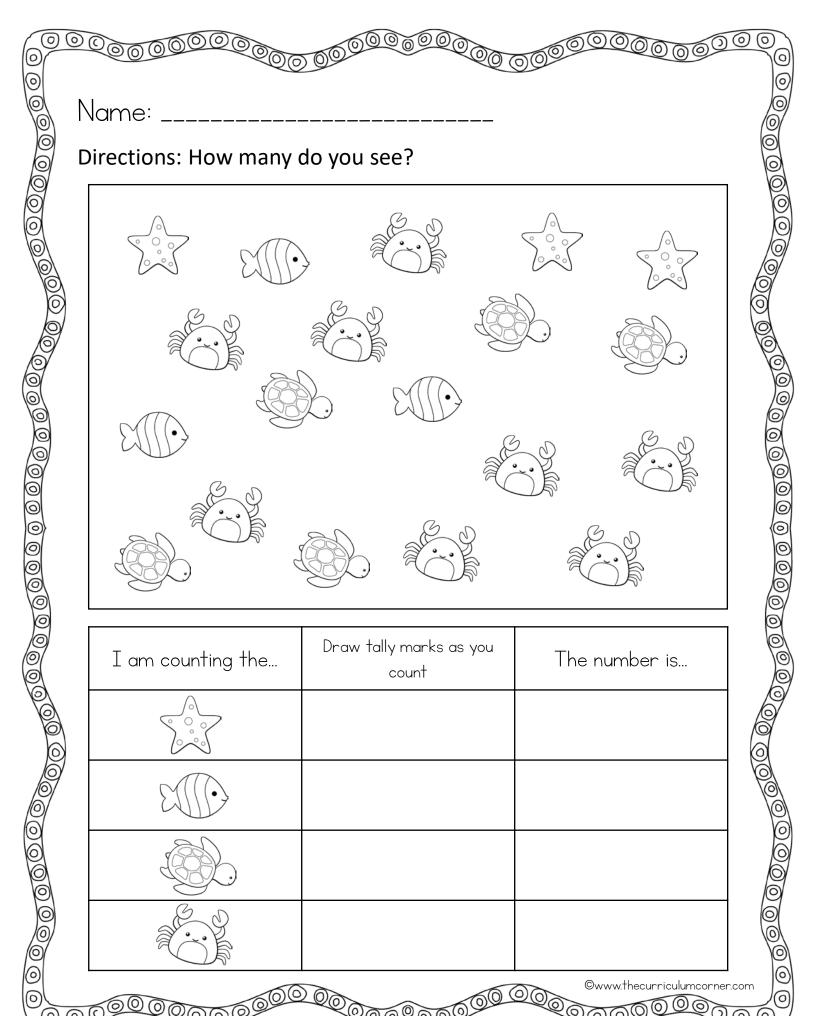

Name: \_\_\_\_\_

Directions: Make tally marks to show each number.

©www.thecurriculumcorner.com

| I am counting the | Draw tally marks as you<br>count | The number is |
|-------------------|----------------------------------|---------------|
|                   |                                  |               |
|                   |                                  |               |
| Z Range           |                                  |               |
|                   |                                  |               |