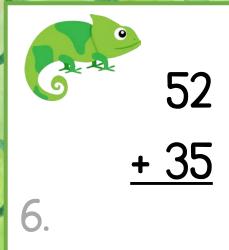

| Name: |  |
|-------|--|
|-------|--|

| 7.         | 8.                           | 000  |
|------------|------------------------------|------|
|            |                              |      |
| q.         | IO.                          |      |
|            |                              |      |
| <b>II.</b> | <b>12</b> .                  |      |
|            |                              | † CX |
|            | ©www.thecurriculumcorner.com | †    |