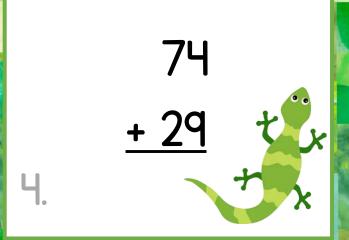

3.

| tens | ones |
|------|------|
|      |      |
|      |      |
|      |      |
|      |      |

4

| tens | ones |
|------|------|
|      |      |
|      |      |
|      |      |
|      |      |
|      |      |