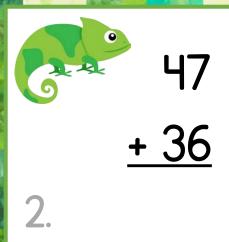

| 1. |   | tens | ones |
|----|---|------|------|
|    |   |      |      |
|    |   |      |      |
|    | + |      |      |
|    |   |      |      |
|    |   |      |      |

2.

| tens | ones |
|------|------|
|      |      |
|      |      |
|      |      |
|      |      |
|      |      |