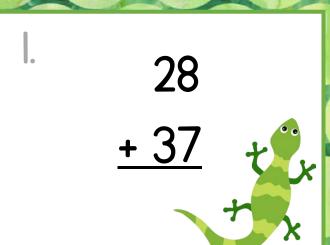

| 1. |   | tens | ones |
|----|---|------|------|
|    |   |      |      |
|    |   |      |      |
|    | + |      |      |
|    |   |      |      |
|    |   |      |      |

2.

| tens | ones |
|------|------|
|      |      |
|      |      |
|      |      |
|      |      |
|      |      |

| Name:    |  |
|----------|--|
| 1 101110 |  |

| Name:   |  |
|---------|--|
| Marine. |  |

Use counters to add the numbers.

| <b>I.</b> | The addition problem is: | 2. | The addition problem is: |
|-----------|--------------------------|----|--------------------------|
|           | The answer is:           |    | The answer is:           |
| 3.        | The addition problem is: | 4. | The addition problem is: |
|           | The answer is:           |    | The answer is:           |
| 5.        | The addition problem is: | 6. | The addition problem is: |
|           | The answer is:           |    | The answer is:           |