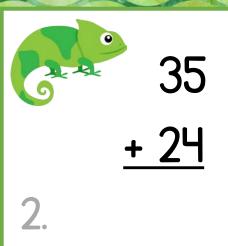

3.

| tens | ones |
|------|------|
|      |      |
|      |      |
|      |      |
|      |      |

4

| tens | ones |
|------|------|
|      |      |
|      |      |
|      |      |
|      |      |
|      |      |

| Name:    |  |
|----------|--|
| 1 101110 |  |

| Name:   |  |
|---------|--|
| Marine. |  |

Use counters to add the numbers.

| <b>I.</b> | The addition problem is: | 2. | The addition problem is: |
|-----------|--------------------------|----|--------------------------|
|           | The answer is:           |    | The answer is:           |
| 3.        | The addition problem is: | 4. | The addition problem is: |
|           | The answer is:           |    | The answer is:           |
| 5.        | The addition problem is: | 6. | The addition problem is: |
|           | The answer is:           |    | The answer is:           |