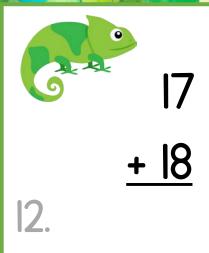

| Name: |  |
|-------|--|
|-------|--|

| 7.         | 8.                           | 000  |
|------------|------------------------------|------|
|            |                              |      |
| q.         | IO.                          |      |
|            |                              |      |
| <b>II.</b> | <b>12</b> .                  |      |
|            |                              | † CX |
|            | ©www.thecurriculumcorner.com | †    |

| 7.  | The addition problem is: | 8.  | The addition problem is: |
|-----|--------------------------|-----|--------------------------|
|     | The answer is:           |     | The answer is:           |
| q.  | The addition problem is: | IO. | The addition problem is: |
|     | The answer is:           |     | The answer is:           |
| 11. | The addition problem is: | 12. | The addition problem is: |
|     | The answer is:           |     | The answer is:           |
|     |                          |     | 7                        |