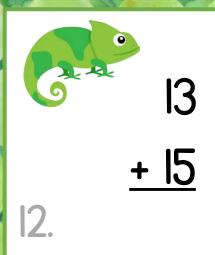

| Name: |  |
|-------|--|
|-------|--|

| 7.         | 8.                           | 000  |
|------------|------------------------------|------|
|            |                              |      |
| q.         | IO.                          |      |
|            |                              |      |
| <b>II.</b> | <b>12</b> .                  |      |
|            |                              | † CX |
|            | ©www.thecurriculumcorner.com | †    |