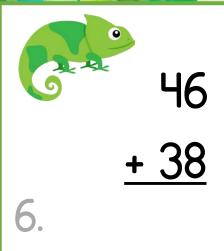

5.

|   | tens | ones |
|---|------|------|
|   |      |      |
|   |      |      |
|   |      |      |
| , |      |      |
|   |      |      |

6.

| tens | ones |
|------|------|
|      |      |
|      |      |
|      |      |
|      |      |
|      |      |