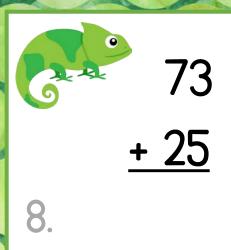

| Name: |  |
|-------|--|
|-------|--|

| 7.         | 8.                           | 000  |
|------------|------------------------------|------|
|            |                              |      |
| q.         | IO.                          |      |
|            |                              |      |
| <b>II.</b> | <b>12</b> .                  |      |
|            |                              | † CX |
|            | ©www.thecurriculumcorner.com | †    |