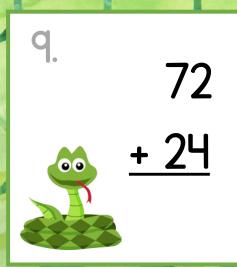

| Name: |  |
|-------|--|
|-------|--|

| 7.         | 8.                           | 000  |
|------------|------------------------------|------|
|            |                              |      |
| q.         | IO.                          |      |
|            |                              |      |
| <b>II.</b> | <b>12</b> .                  |      |
|            |                              | † CX |
|            | ©www.thecurriculumcorner.com | †    |