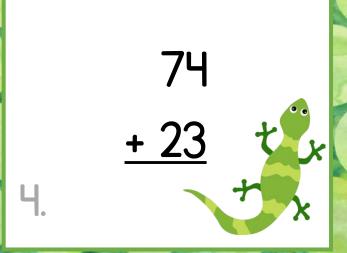

3.

| tens | ones |
|------|------|
|      |      |
|      |      |
|      |      |
|      |      |

4

| tens | ones |
|------|------|
|      |      |
|      |      |
|      |      |
|      |      |
|      |      |

| Name:    |  |
|----------|--|
| 1 101110 |  |

| Name:   |  |
|---------|--|
| Marine. |  |

Use counters to add the numbers.

| <b>I.</b> | The addition problem is: | 2. | The addition problem is: |
|-----------|--------------------------|----|--------------------------|
|           | The answer is:           |    | The answer is:           |
| 3.        | The addition problem is: | 4. | The addition problem is: |
|           | The answer is:           |    | The answer is:           |
| 5.        | The addition problem is: | 6. | The addition problem is: |
|           | The answer is:           |    | The answer is:           |