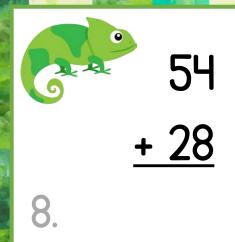

| 7.  | The addition problem is: | 8.  | The addition problem is: |
|-----|--------------------------|-----|--------------------------|
|     | The answer is:           |     | The answer is:           |
| q.  | The addition problem is: | IO. | The addition problem is: |
|     | The answer is:           |     | The answer is:           |
| 11. | The addition problem is: | 12. | The addition problem is: |
|     | The answer is:           |     | The answer is:           |
|     |                          |     | 7                        |