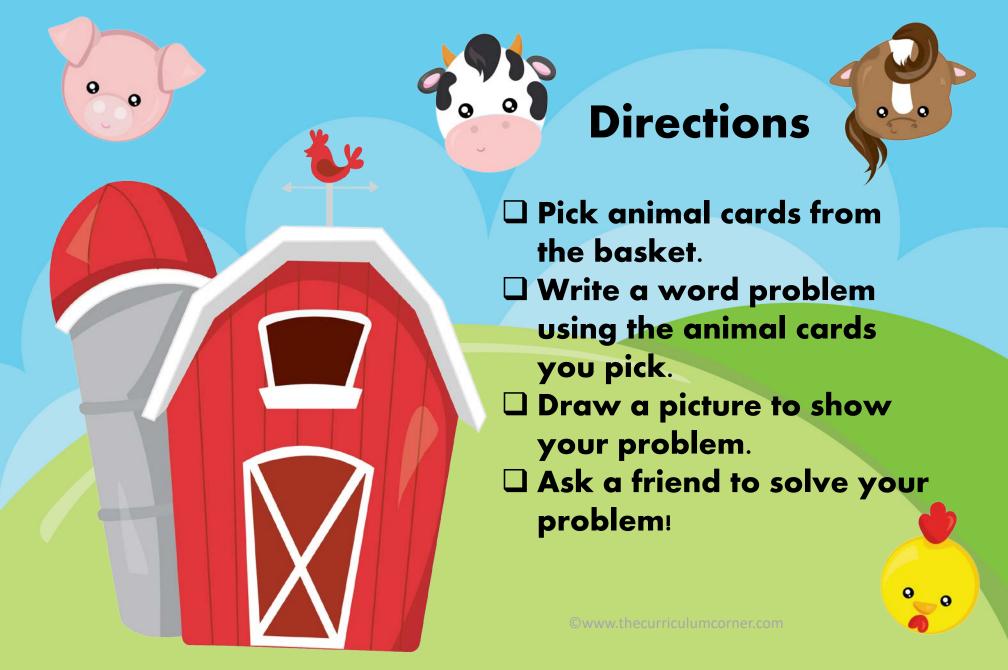

## I can write my own farm word problems.



## I can write my own farm word problems.



|                  | My Farm Fun Word Problem |                                      |
|------------------|--------------------------|--------------------------------------|
| T am writing a n | roblem about horses,     | aicture                              |
| cows, she        | ep, chickens and pigs.   | Draw a picture to show your problem. |
|                  |                          | to snow / nroblem.                   |
|                  |                          | Plos                                 |
|                  |                          |                                      |
|                  |                          |                                      |
|                  |                          |                                      |
|