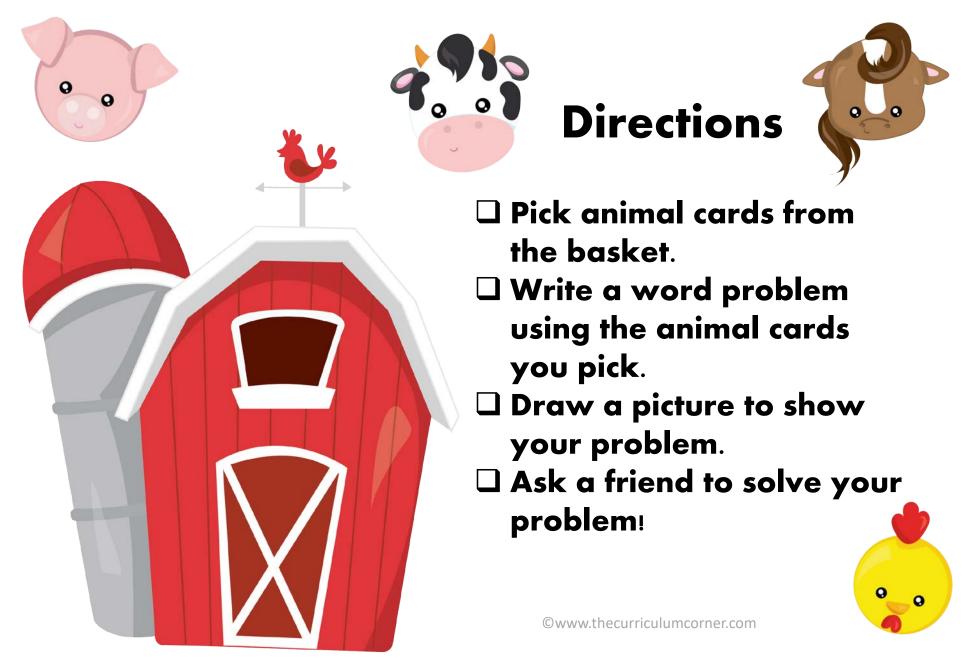

## I can write my own farm word problems.



## I can write my own farm word problems.



|                  | My Farm Fun Word Problem |                                      |
|------------------|--------------------------|--------------------------------------|
| T am writing a n | roblem about horses,     | aicture                              |
| cows, she        | ep, chickens and pigs.   | Draw a picture to show your problem. |
|                  |                          | to snow / nroblem.                   |
|                  |                          | Plos                                 |
|                  |                          |                                      |
|                  |                          |                                      |
|                  |                          |