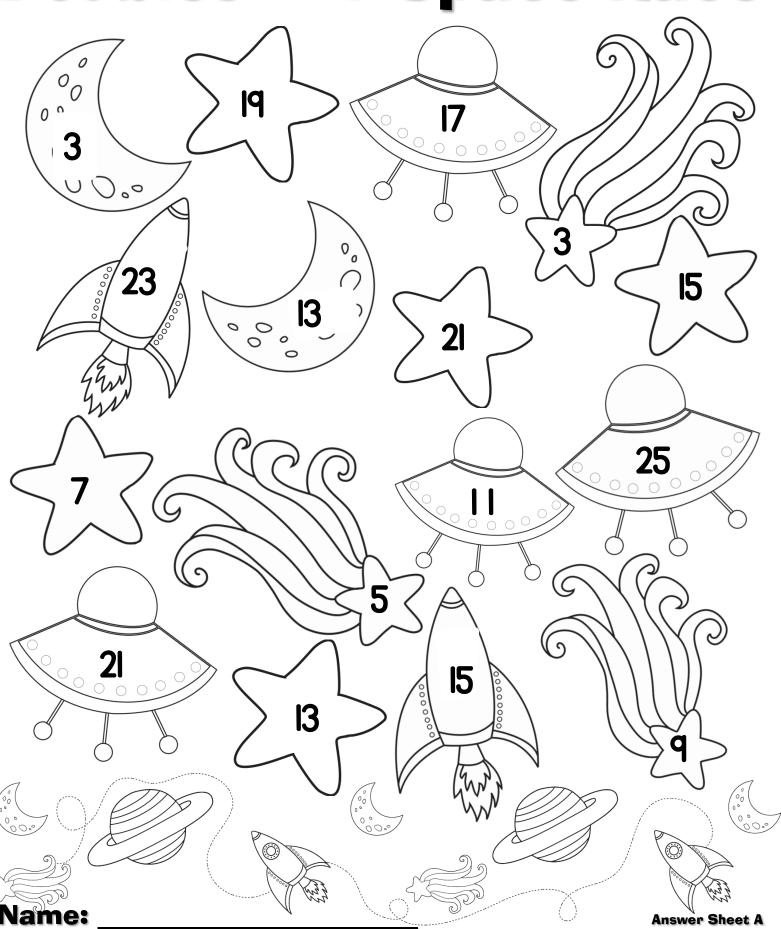

# Doubles + 1 Space Race

start here

13+12 2+3 4+5 8+9 7+6 12+1 1 4+3

8+7

6+7

1 1+10

Directions:

1 + 2

5+4

2+1

6+7

- 1. Place game pieces on the starting space.
- a. Player #1 rolls the dice cube and proceeds that number of spaces.
- 3. Add the doubles + 1 fact in your head and say the answer aloud for your partner to check.
- 4. Find that answer on your Space Race answer sheet and color it. Take turns.
- 5. The first player to color all shapes on their board is the winner.

\*\*If you land on a fact you don't have an answer for, it becomes the next player's turn.

7+8

**9+10** 

5+6

3+4

10+9

6+5

1 1+10

1 1+12

10+11

5+4

9+8

12+13

3+2

8+7