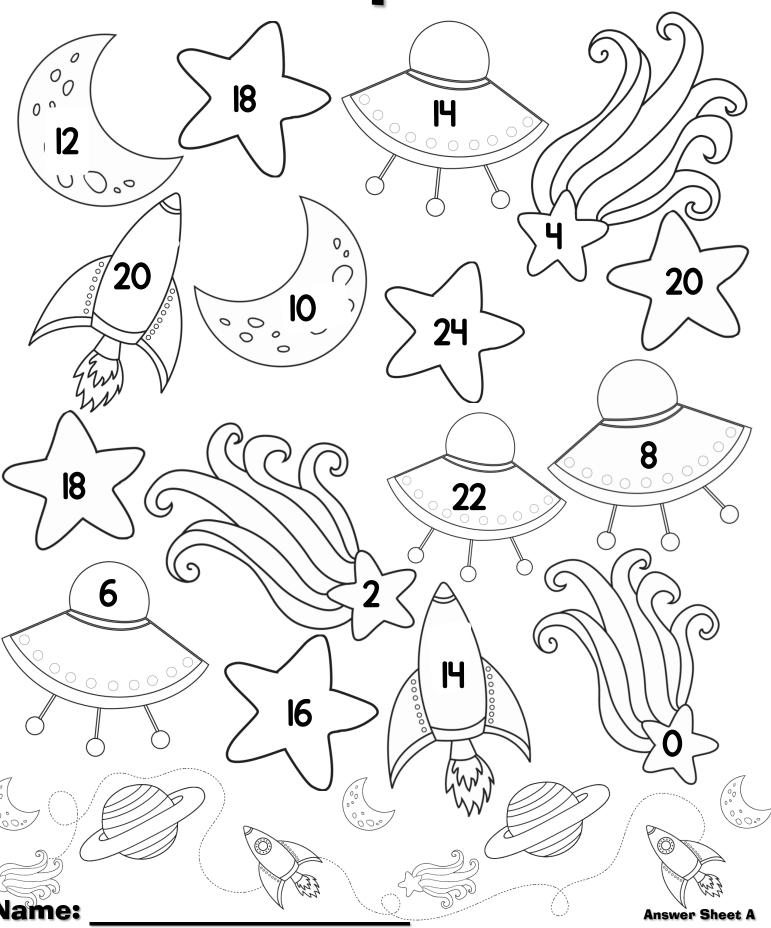

# **Doubles Space Race**

start here 12+12 7+7 4+4 **9+9** 12+12 2+2 3+3

7+7 6+6

10+10 Directions: 1. Place game pieces on the starting space.

4+4

| + |

a. Player #1 rolls the dice cube and proceeds that number of spaces.

3. Add the doubles fact in your head and say the answer aloud for your partner to check.

4. Find that answer on your Space Race answer sheet and color it. Take turns.

5. The first player to color all shapes on their board is the winner.

\*\*If you land on a fact you don't have an answer for, it

5+5

10+10

8+8

8+8 becomes the next player's turn.

3+3 0+0

| |+| | 6+6

5+5 12+12 2+2 q<sub>+</sub>q 0+0 | |+| | 7+7