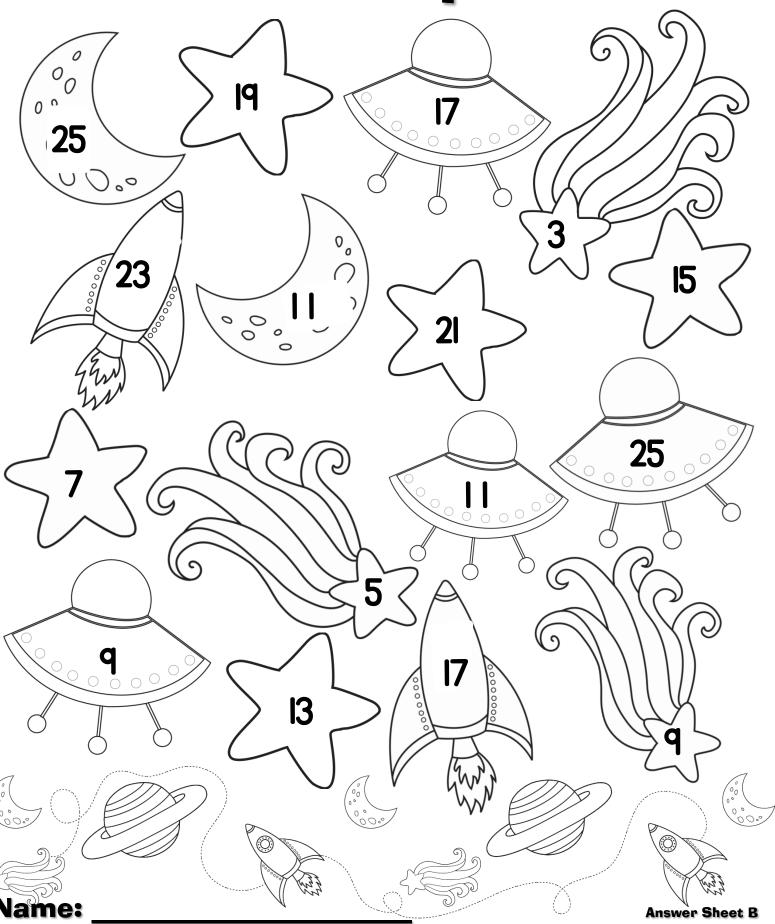

# Doubles + 1 Space Race

start here

13+12 2+3 4+5 8+9 7+6 12+1 1 4+3

8+7

6+7

1 1+10

Directions:

1 + 2

5+4

2+1

6+7

- 1. Place game pieces on the starting space.
- a. Player #1 rolls the dice cube and proceeds that number of spaces.
- 3. Add the doubles + 1 fact in your head and say the answer aloud for your partner to check.
- 4. Find that answer on your Space Race answer sheet and color it. Take turns.
- 5. The first player to color all shapes on their board is the winner.

\*\*If you land on a fact you don't have an answer for, it becomes the next player's turn.

7+8

**9+10** 

5+6

3+4

10+9

6+5

1 1+10

1 1+12

10+11

5+4

9+8

12+13

3+2

8+7