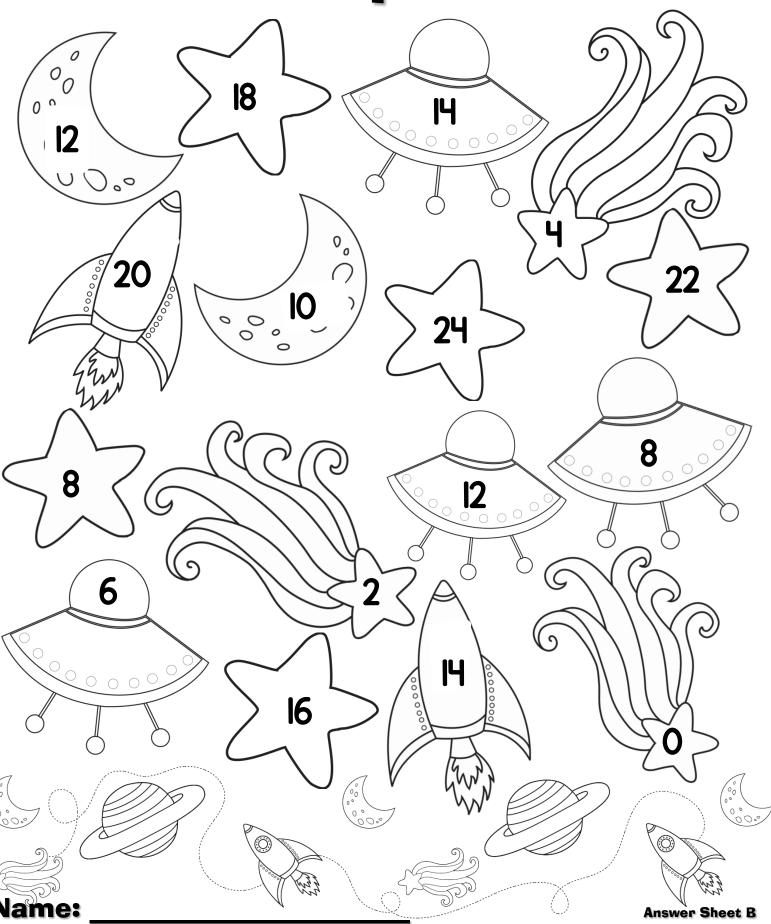

# **Doubles Space Race**

start here 12+12 7+7 4+4 **9+9** 12+12 2+2 3+3

7+7 6+6

10+10 Directions: 1. Place game pieces on the starting space.

4+4

| + |

a. Player #1 rolls the dice cube and proceeds that number of spaces.

3. Add the doubles fact in your head and say the answer aloud for your partner to check.

4. Find that answer on your Space Race answer sheet and color it. Take turns.

5. The first player to color all shapes on their board is the winner.

\*\*If you land on a fact you don't have an answer for, it

5+5

10+10

8+8

8+8 becomes the next player's turn.

3+3 0+0

| |+| | 6+6

5+5 12+12 2+2 q<sub>+</sub>q 0+0 | |+| | 7+7