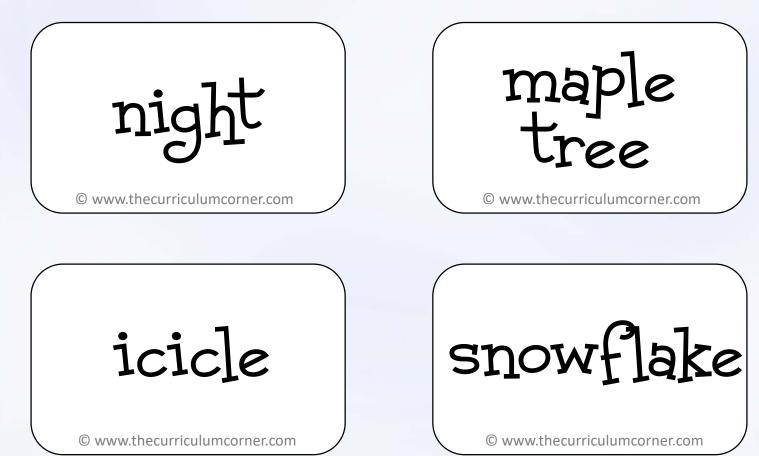

### Task #10 Living or Nonliving?

# Sort the word cards into living and nonliving objects.

# NONLIVING