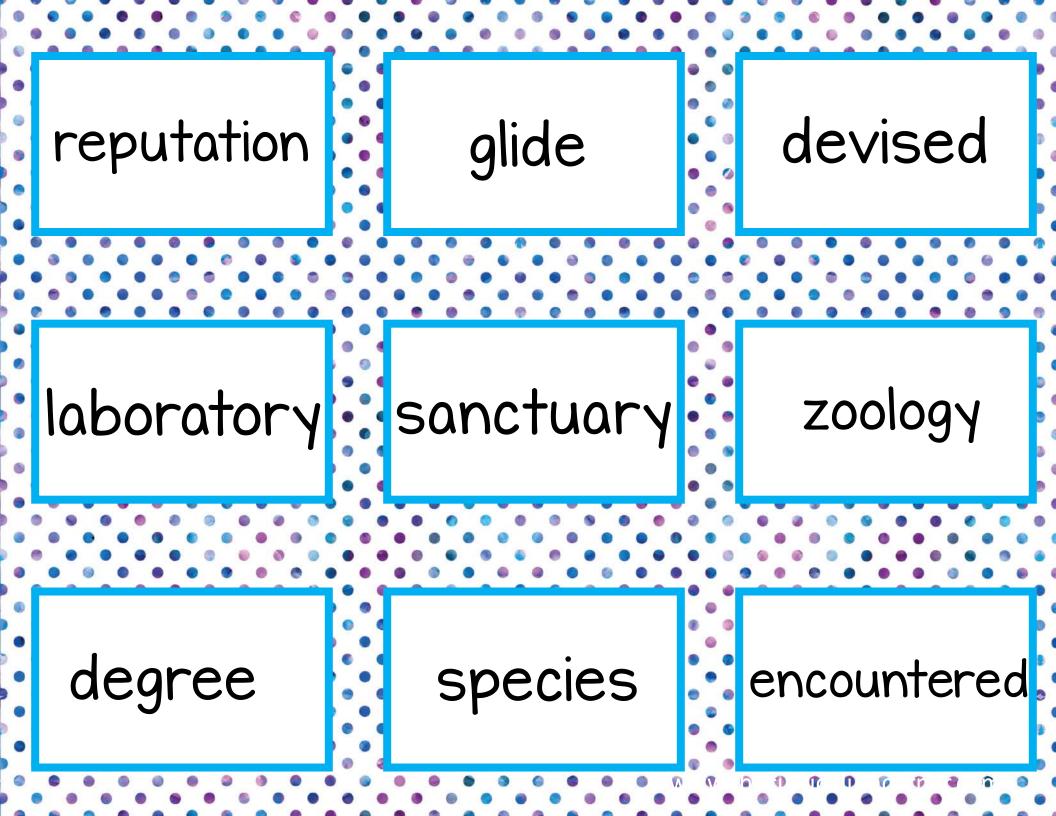

|   |













©www.thecurriculumcorner.com







| ١٣ | QQQQ                                                                                                       |   | Q                     | _Q    | _Q     | Q      | Q     | Q     | Q     | Q     |              |          |
|----|------------------------------------------------------------------------------------------------------------|---|-----------------------|-------|--------|--------|-------|-------|-------|-------|--------------|----------|
| đ  | Name:                                                                                                      |   |                       |       | Thi    | inking | g abo | ut Eu | genie | Clarl | Σ Î          | ව        |
| q  |