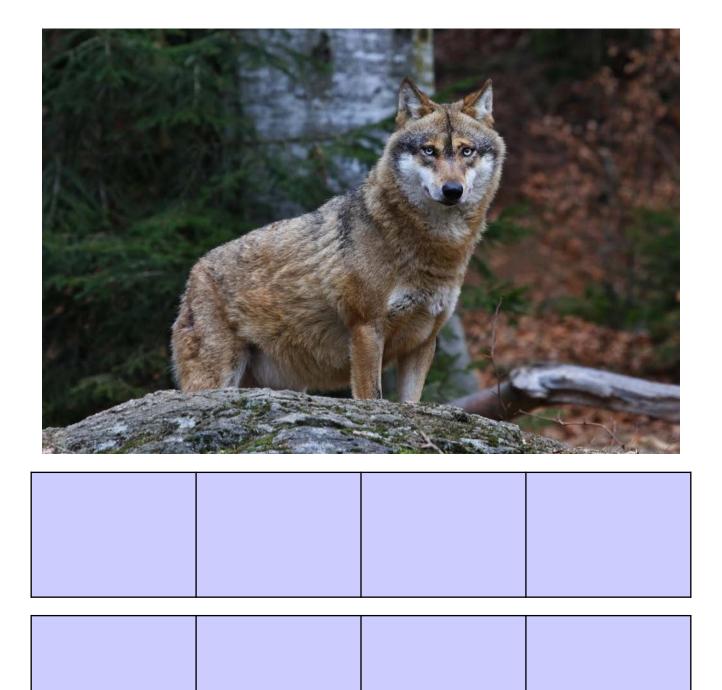

| The | gray  | wolf    | lives |
|-----|-------|---------|-------|
| in  | North | America | •     |