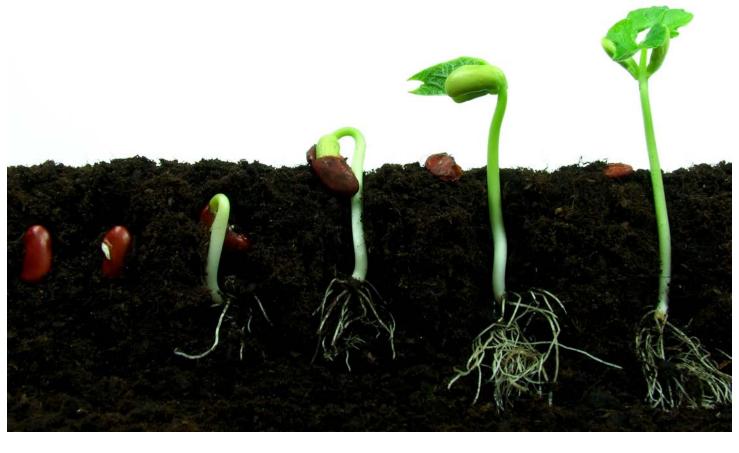

| The | seed | will | sprout | • |
|-----|------|------|--------|---|
|-----|------|------|--------|---|

| The | seeds | need | sun |
|-----|-------|------|-----|
| and | water | •    |     |

| I | see | SO | many | honeybees | į |
|---|-----|----|------|-----------|---|
|---|-----|----|------|-----------|---|