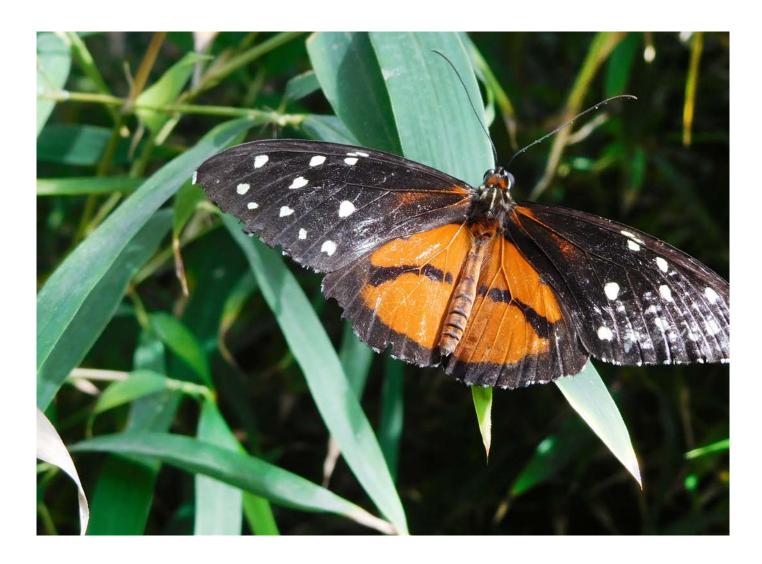

| Bottlenose | dolphins | live   | in |
|------------|----------|--------|----|
| warm       | ocean    | waters | •  |

| The | butterfly | is | black | and | orange | • |
|-----|-----------|----|-------|-----|--------|---|
|-----|-----------|----|-------|-----|--------|---|

| The | furry     | caterpillar | transformed | Into |
|-----|-----------|-------------|-------------|------|
| а   | beautiful | butterfly   | •           |      |

| We | will | clean | the | park | • |
|----|------|-------|-----|------|---|
|----|------|-------|-----|------|---|