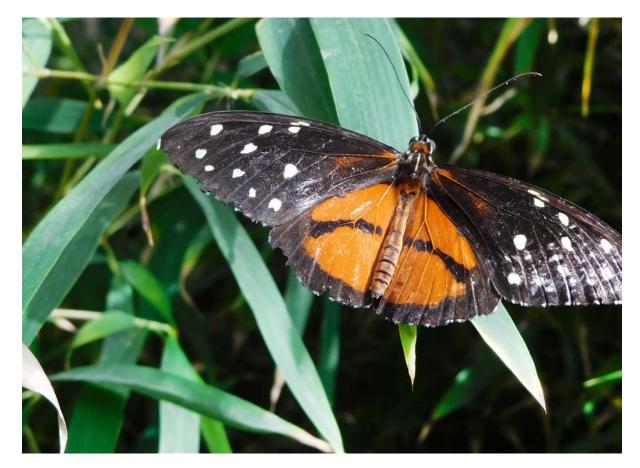

| Bottlenose | dolphins | live   | in |
|------------|----------|--------|----|
| warm       | ocean    | waters | •  |

| The | butterfly | is | black | and | orange | • |
|-----|-----------|----|-------|-----|--------|---|
|-----|-----------|----|-------|-----|--------|---|

| The | furry     | caterpillar | transformed | Into |
|-----|-----------|-------------|-------------|------|
| а   | beautiful | butterfly   | •           |      |

| We | will | clean | the | park | • |
|----|------|-------|-----|------|---|
|----|------|-------|-----|------|---|