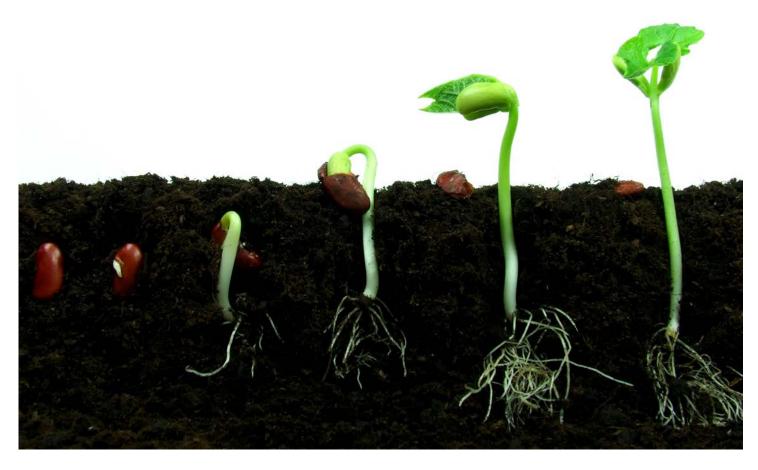

| The | seed | will | sprout | • |
|-----|------|------|--------|---|
|-----|------|------|--------|---|

| The | seeds | need | sun |
|-----|-------|------|-----|
| and | water | •    |     |

| I | see | SO | many | honeybees | į |
|---|-----|----|------|-----------|---|
|---|-----|----|------|-----------|---|