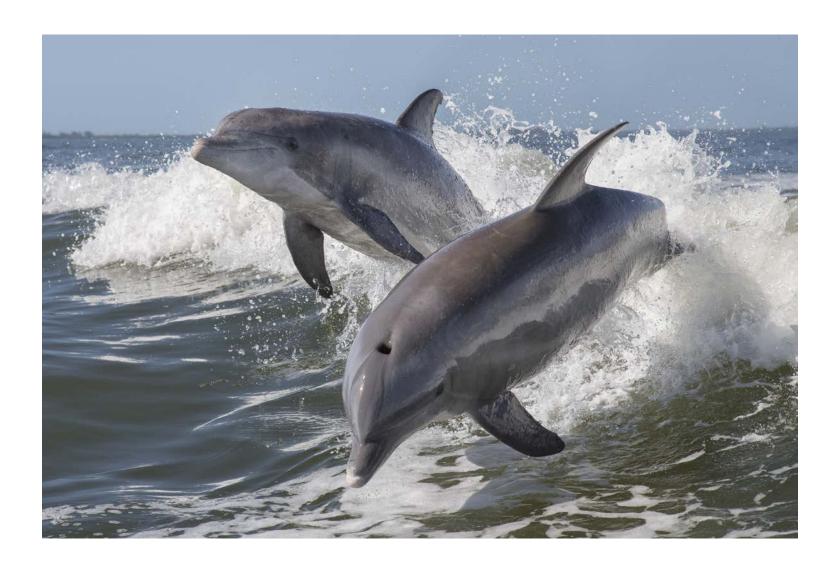

| I  | love | seeing | the  | animals |
|----|------|--------|------|---------|
| in | the  | coral  | reef | •       |

| I | see | two | dolphins | • |
|---|-----|-----|----------|---|
|---|-----|-----|----------|---|

| Bottlenose | dolphins | live   | in |
|------------|----------|--------|----|
| warm       | ocean    | waters | •  |

| The | butterfly | is | black | and | orange | • |
|-----|-----------|----|-------|-----|--------|---|
|-----|-----------|----|-------|-----|--------|---|