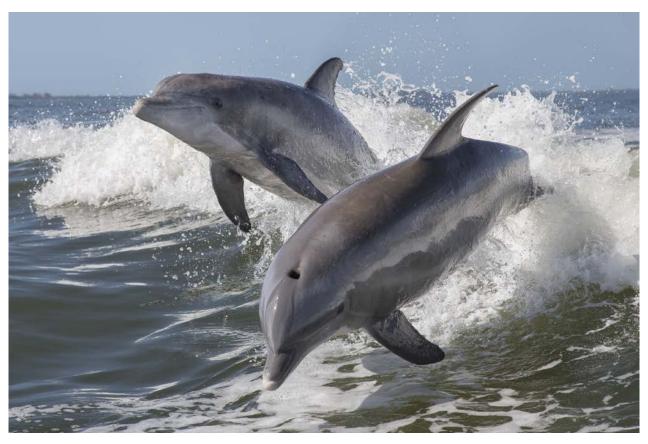

| I  | love | seeing | the  | animals |
|----|------|--------|------|---------|
| in | the  | coral  | reef | •       |

| I | see | two | dolphins | • |
|---|-----|-----|----------|---|
|---|-----|-----|----------|---|

| Bottlenose | dolphins | live   | in |
|------------|----------|--------|----|
| warm       | ocean    | waters | •  |

| The | butterfly | is | black | and | orange | • |
|-----|-----------|----|-------|-----|--------|---|
|-----|-----------|----|-------|-----|--------|---|