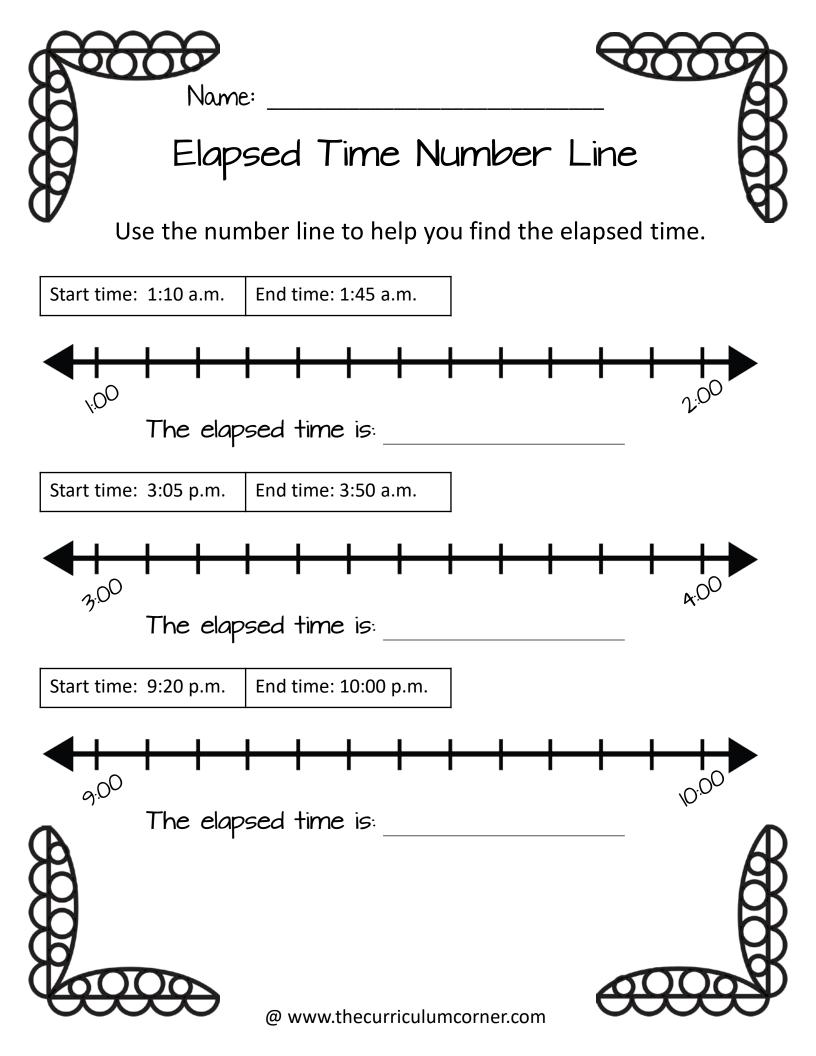

#### What is elapsed time?

Do you know what elapsed time is?

It tells us how much time has \_\_\_\_passed

If we go to the playground at 2:00 and come home at 2:45, how long were we at the playground?

45 minutes

If we go to the library at 10:15 and come home at 11:15, how long were we at the library?

I hour

Start time: 1:10 a.m. End time: 1:45 a.m.

The elapsed time is: 35 minutes

Start time: 3:05 p.m. End time: 3:50 a.m.

The elapsed time is: 45 minutes

Start time: 9:20 p.m. End time: 10:00 p.m.

The elapsed time is: 40 minutes

Find the elapsed time for each start and end time.

| Start Time | End Time   | Elapsed Time           |  |
|------------|------------|------------------------|--|
| 4:00 a.m.  | 5:00 a.m.  | 1 hour                 |  |
| 8:15 a.m.  | 9:00 a.m.  | 1 hour, 15 minutes     |  |
| 1:15 p.m.  | 2:45 p.m.  | 1 hour, 30 minutes     |  |
| 3:30 p.m.  | 7:00 p.m.  | 3 hours, 30 minutes    |  |
| 11:00 a.m. | 2:15 p.m.  | 3 hours, 15<br>minutes |  |
| 9:10 p.m.  | 11:30 p.m. | 2 hours, 20<br>minutes |  |
| 2:00 a.m.  | 3:35 a.m.  | 1 hour, 35 minutes     |  |
| 10:45 a.m. | 1:00 p.m.  | 2 hours, 15<br>minutes |  |