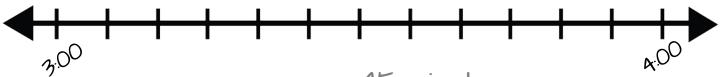

1 hour, 27 minutes

We went on a hike in the woods and then a picnic at 10:15 a.m. We got home at 1:28 p.m. How long were we gone?

3 hours, 13 minutes

My dance classes started at 4:30 p.m. today and ended at 7:15 p.m. How long did my dance classes last?

2 hours, 45 minutes