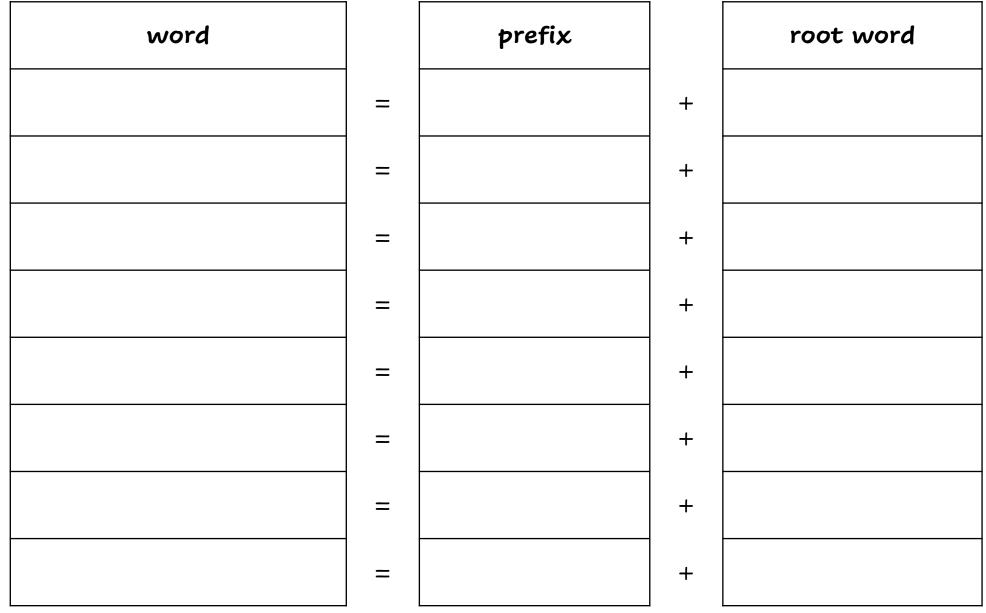

#### Word Break Down

Name

#### Word Break Down

| word |   | prefix |   | root word | meaning |
|------|---|--------|---|-----------|---------|
|      | = |        | + |           |         |
|      | = |        | + |           |         |
|      | = |        | + |           |         |
|      | = |        | + |           |         |
|      | = |        | + |           |         |
|      | = |        | + |           |         |
|      | = |        | + |           |         |
|      | = |        | + |           |         |