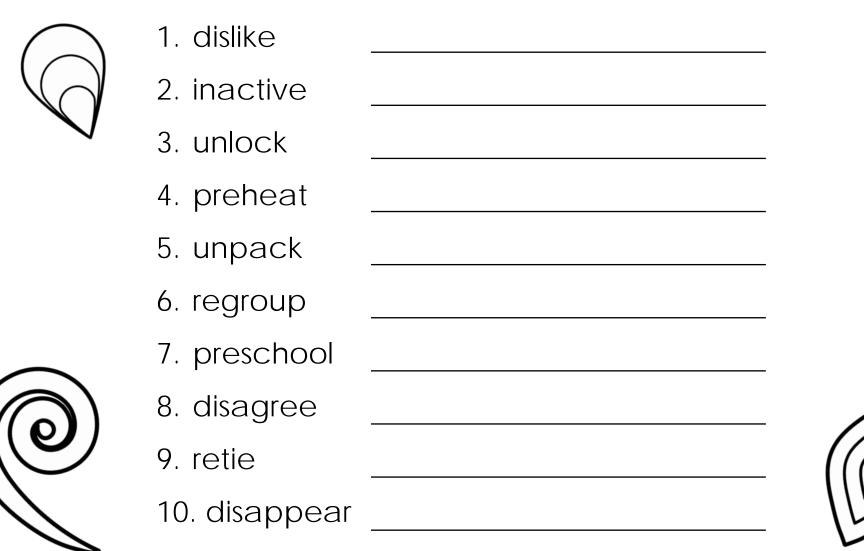

**Directions:** For each word CIRCLE the root word and UNDERLINE the prefix. Write the root word correctly on the line. Remember, the root word might be missing some letters or some letters might have been changed.