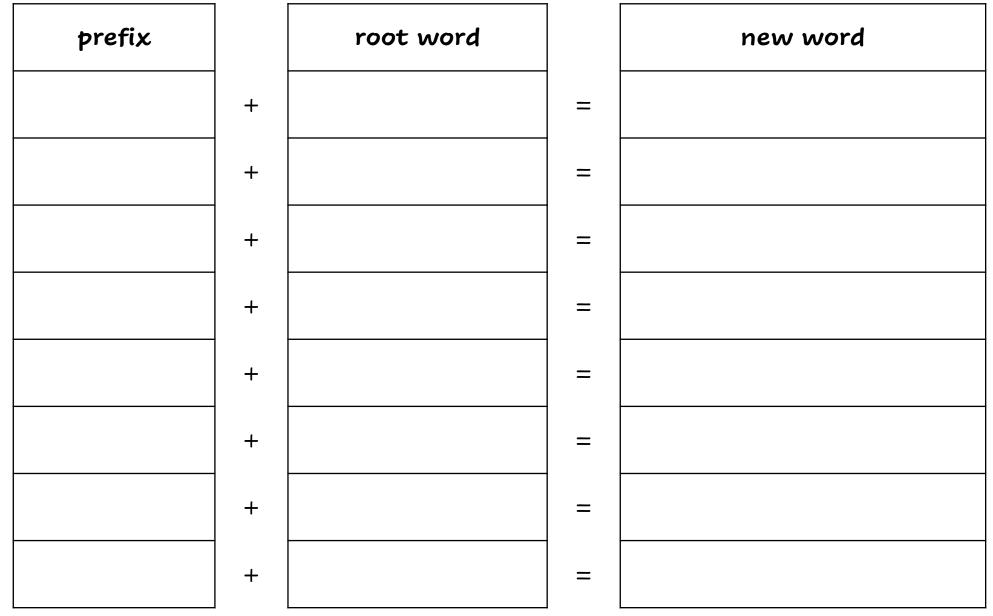

#### Word Creator

#### Word Creator

| prefix |   | root word |   | new word | meaning |
|--------|---|-----------|---|----------|---------|
|        | + |           | = |          |         |
|        | + |           | = |          |         |
|        | + |           | = |          |         |
|        | + |           | = |          |         |
|        | + |           | = |          |         |
|        | + |           | = |          |         |
|        | + |           | = |          |         |