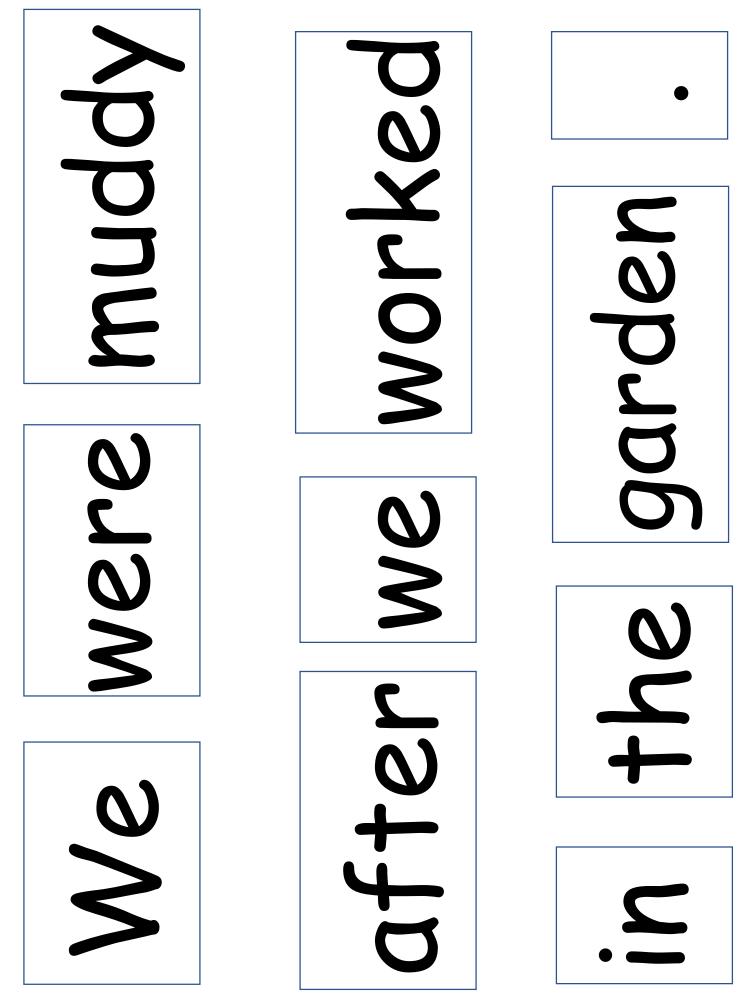

Be sure to plant your seeds at the right time of the year. You don't want to plant your garden when it is still too cold outside!

Follow the directions on your seed packets as you plant them. Some seeds need to be spaced farther apart than others. Some seeds need to be planted deeper in the ground than others. Our class planted a garden. We are growing tomatoes, strawberries and flowers.