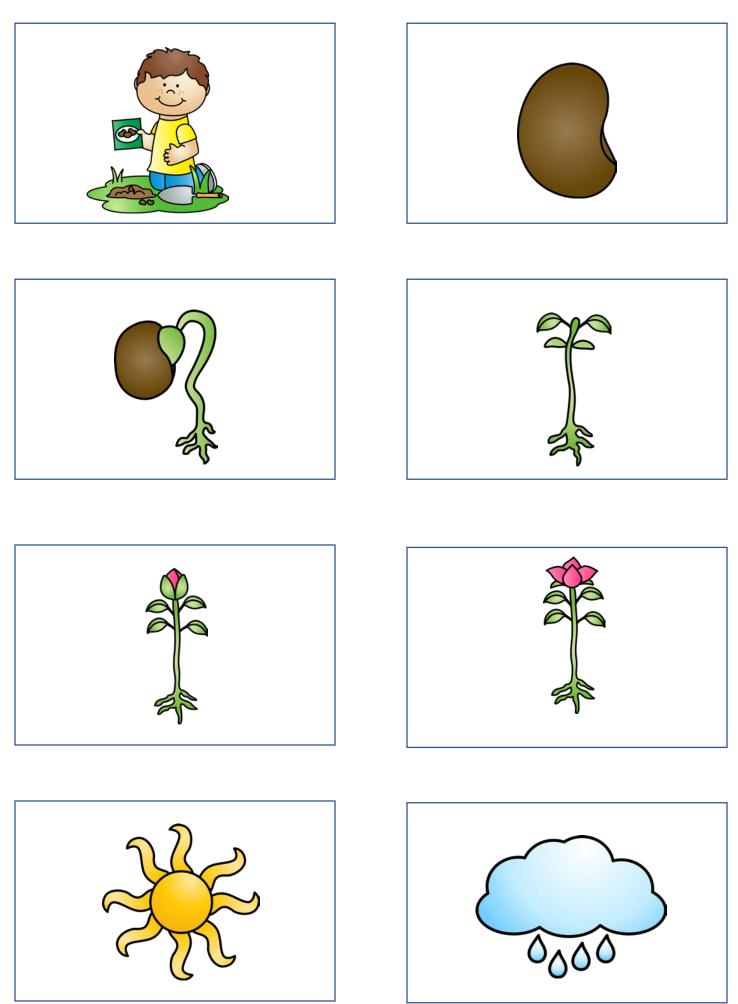

Why do people plant gardens? Some people like to look at different plants and flowers. Other people plant fruits and vegetables so they can grow fresh food.

It is important to plan your garden before you start. Think about how much sun your plants need and how they will get water.

Be sure to plant your seeds at the right time of the year. You don't want to plant your garden when it is still too cold outside!

Follow the directions on your seed packets as you plant them. Some seeds need to be spaced farther apart than others. Some seeds need to be planted deeper in the ground than others. Our class planted a garden. We are growing tomatoes, strawberries and flowers.

We will take turns watering the plants. We will also need to pull weeds to keep our garden healthy.

We are excited to pick the tomatoes and strawberries when they are ripe.

## Wow! I didn't realized how much work a garden would be.

After we plant the seeds, how long will we have to wait before they sprout?

# I see the seeds sprouting out of the ground!

Write what you know about gardens. Use the word cards to help you.