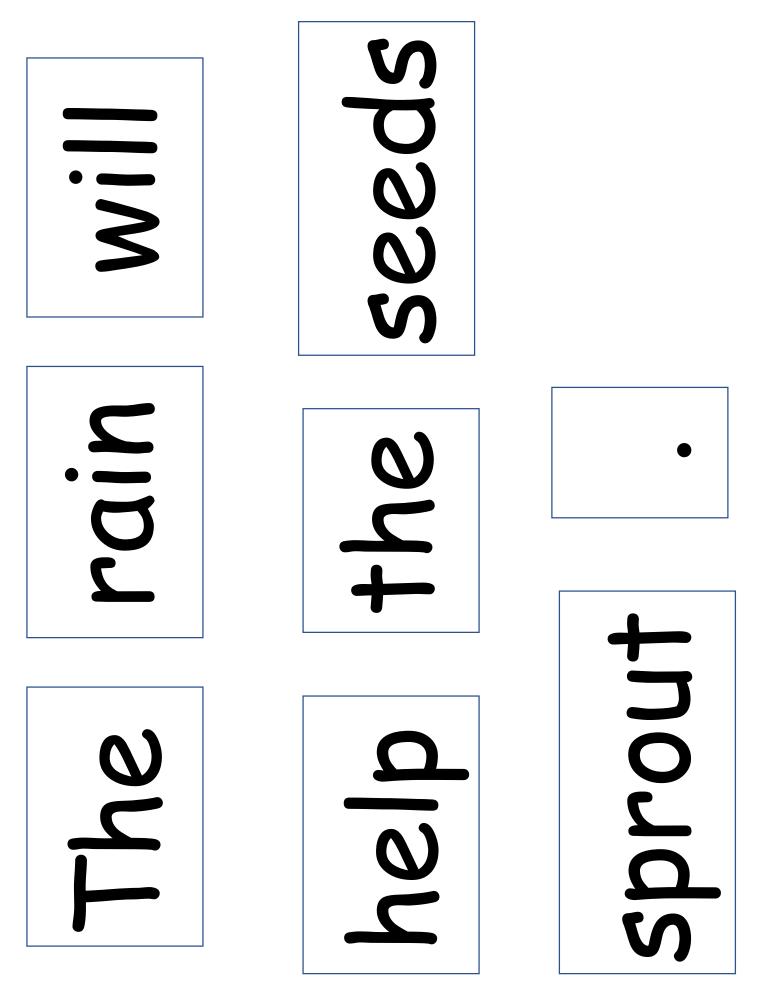

## Wow! I didn't realized how much work a garden would be.

After we plant the seeds, how long will we have to wait before they sprout?