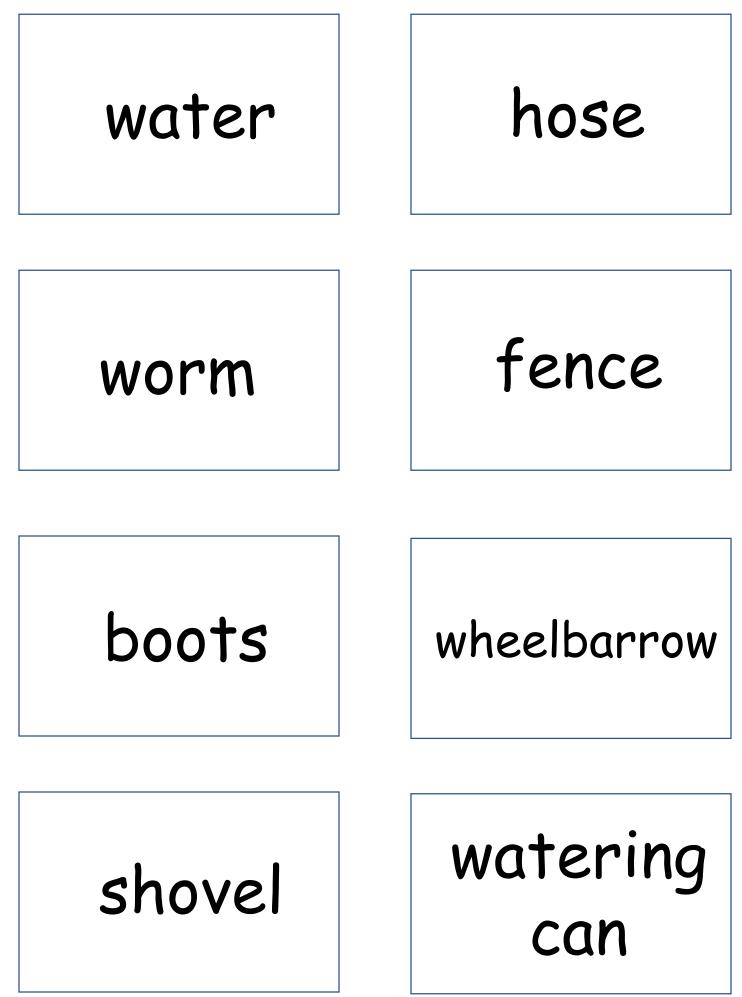

# I see the seeds sprouting out of the ground!

Write what you know about gardens. Use the word cards to help you.

# Task Card #4Make your owngarden word cards. Addtwo new words andpictures to the wordcard collection.