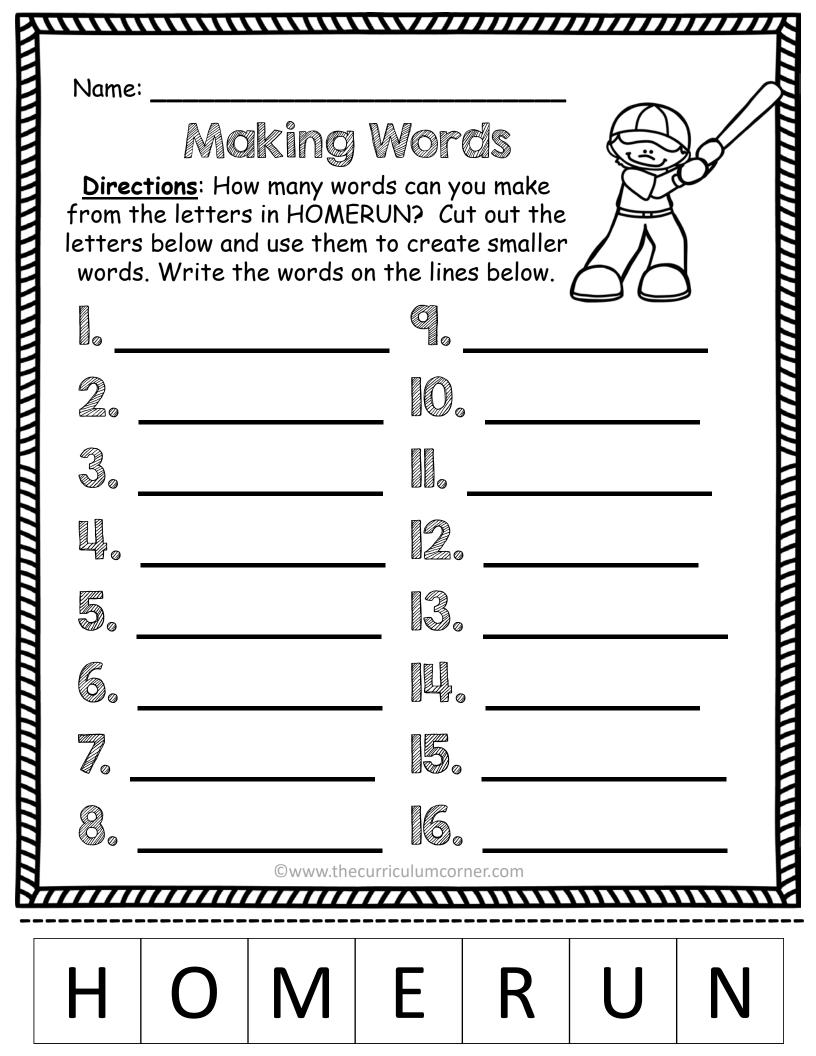

### The baseball player scored five homeruns in one game!

# My cousin ran around the bases on the baseball field.

### The referee called the runner safe at home plate!