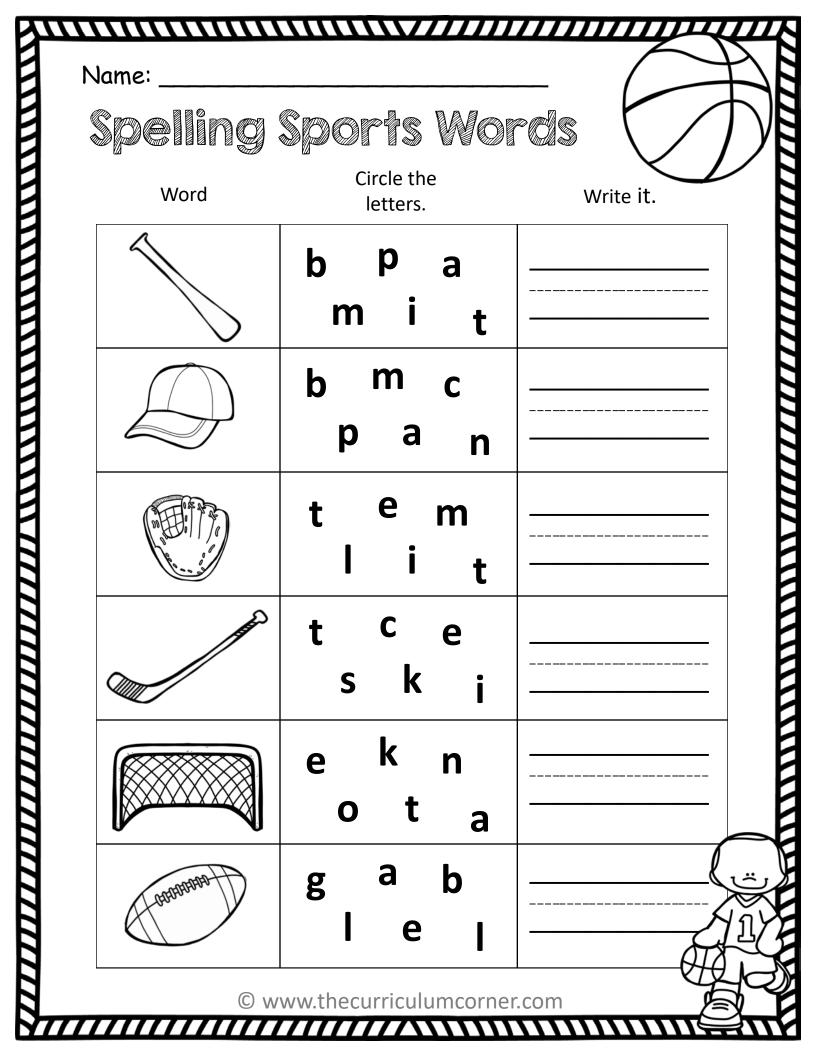

#### He was on his best friend's basketball team.

### Did he shoot the basketball into the net?

#### He wore the football helmet to protect his head.

### The referee said it was a touchdown!

### My sister put the golf ball on the tee.

#### Dad hit the golf ball so far with his golf club!

#### The player hit the puck into the net to score a goal.

## Have you ever held a hockey stick?

#### His soccer jersey was blue and black.

### The player kicked his soccer ball down the field.