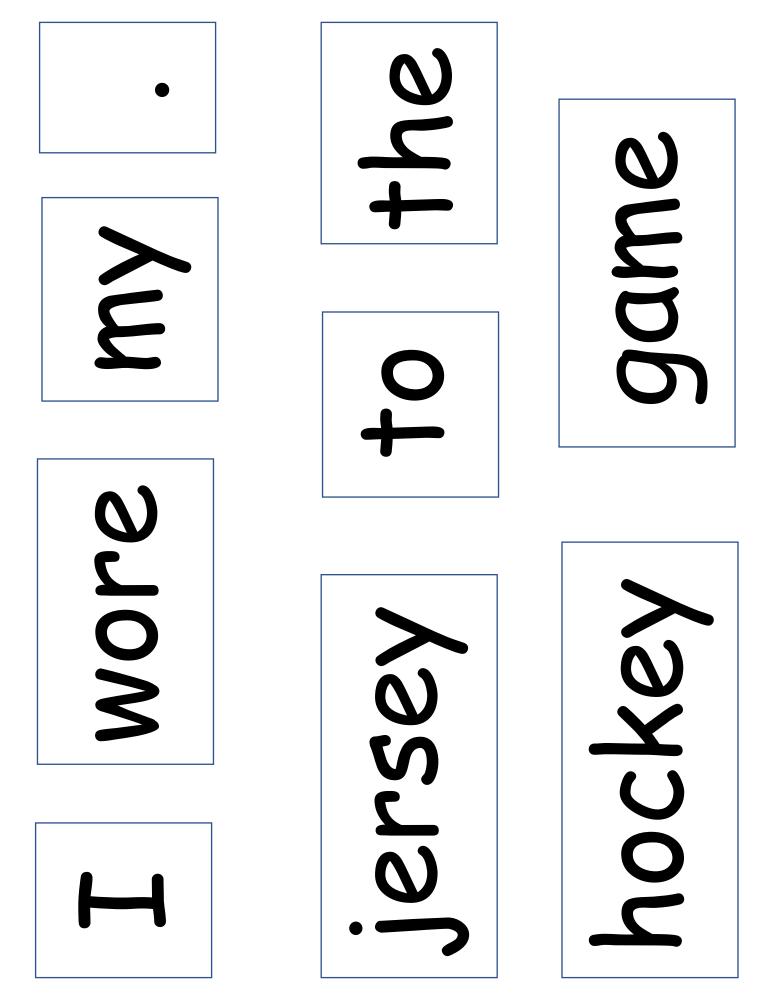

#### He wore the football helmet to protect his head.

#### His soccer jersey was blue and black.