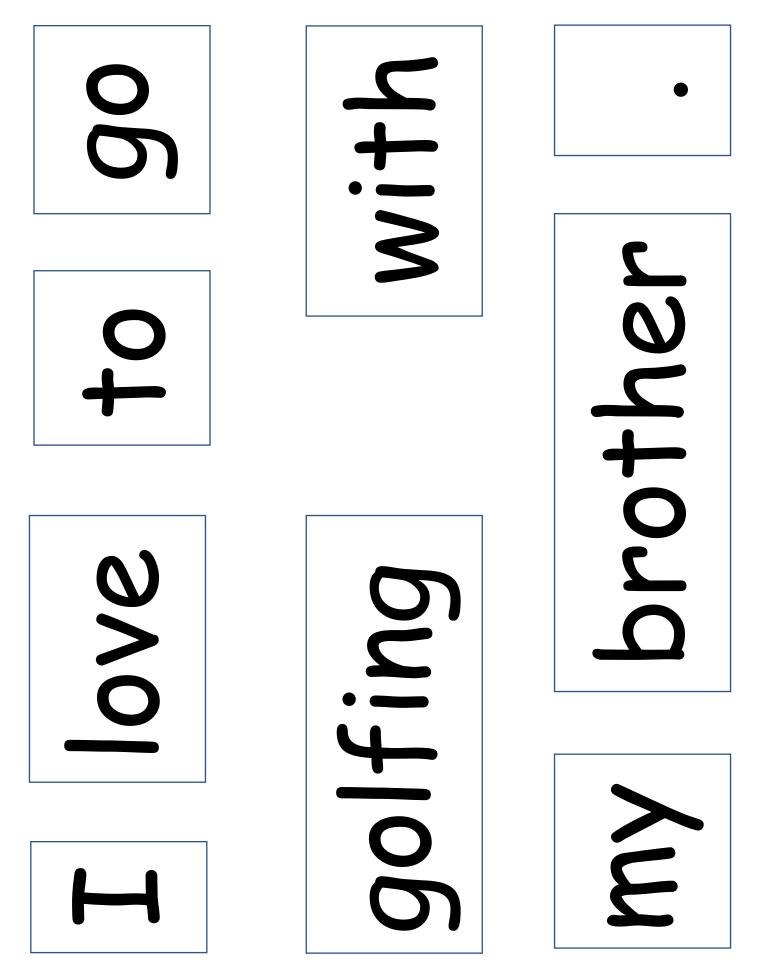

### My sister put the golf ball on the tee.

#### Dad hit the golf ball so far with his golf club!