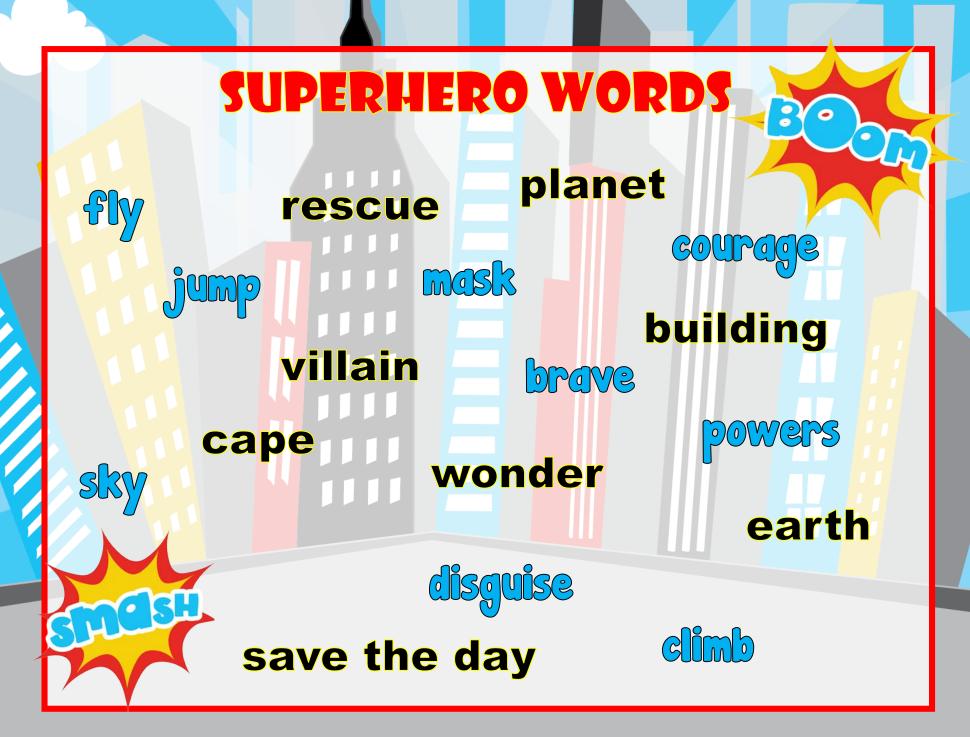

superhero cape

leap air

powerful wonder

soar high

superhero mask story disguise cape imagine read favorite

superhero mask fly sky cape imagine soar superpower

earth planet save healthy protect plan

rescue water