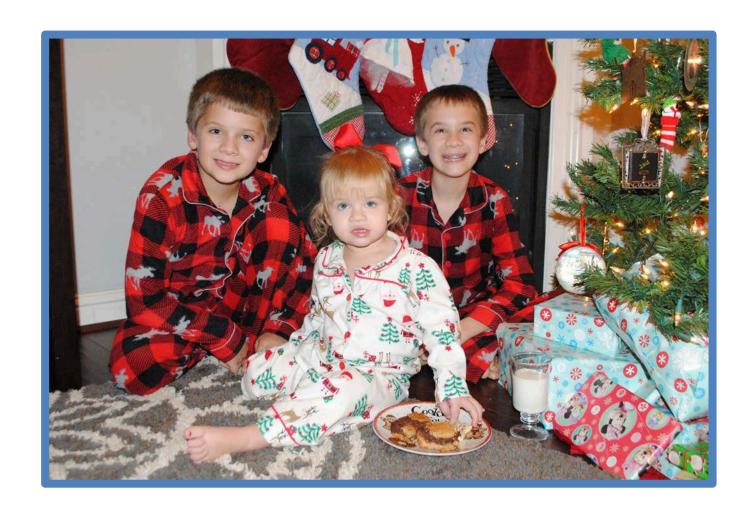

excited
excitement
joy
cookies
Santa
Christmas Eve

bed pajamas stockings tree presents celebrate

happy blocks build pile thousands toy create stack play colorful

winter snowy white glimmering trees forest wonder cold deep boots coat hat gloves bundle