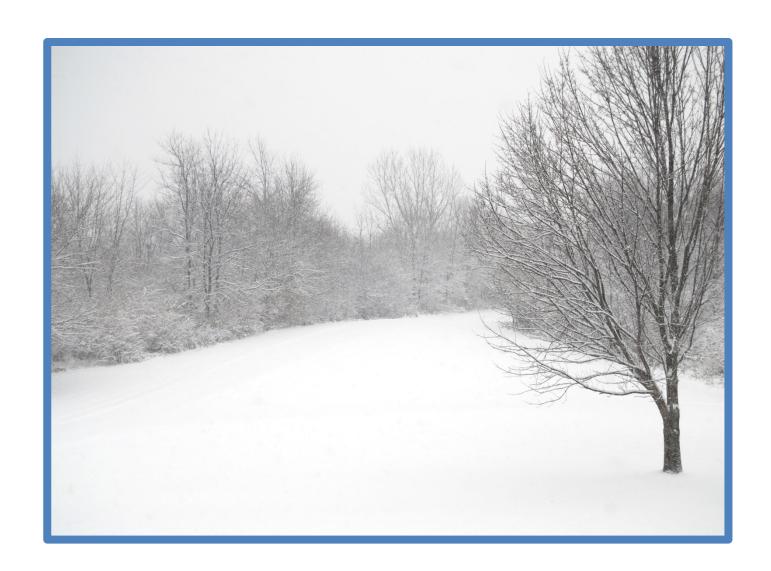

excited
excitement
joy
cookies
Santa
Christmas Eve

bed pajamas stockings tree presents celebrate

happy blocks build pile thousands toy create stack play colorful

winter snowy white glimmering trees forest wonder cold deep boots coat hat gloves bundle