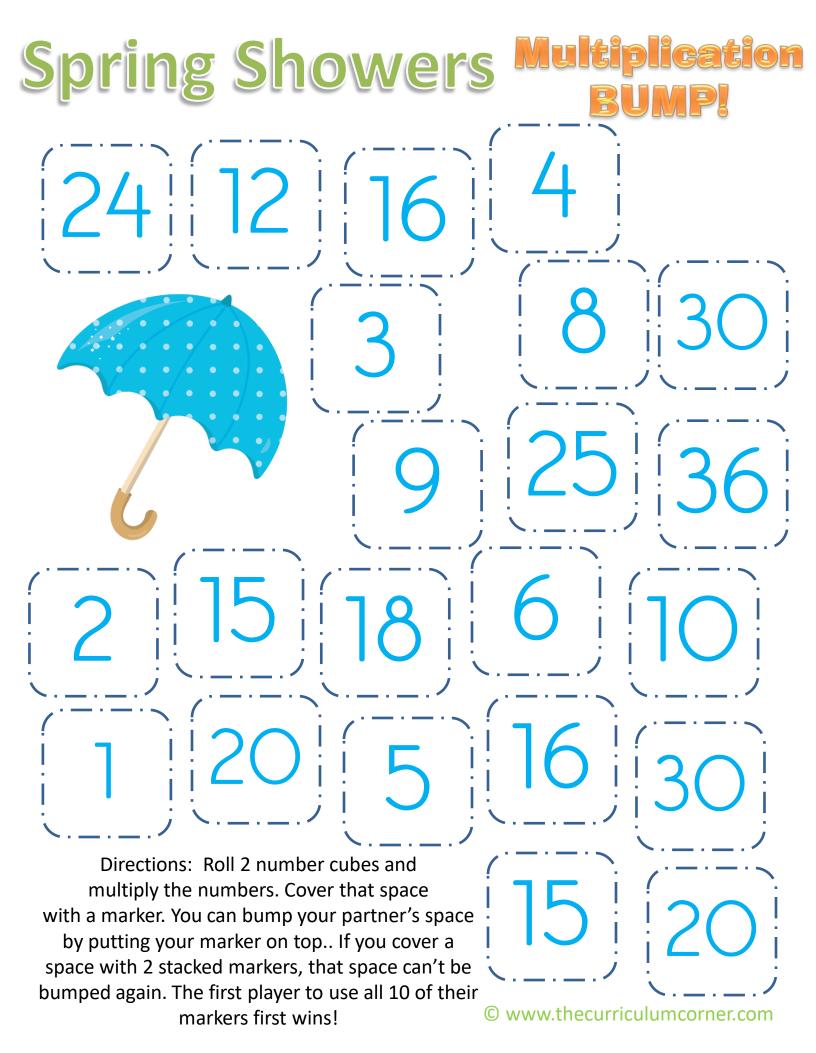

### Spring Showers Multiplication BUMPI Use 2 10-sided © www.thecurriculumcorner.com Dice.