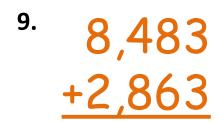

©www.thecurriculumcorner.com

6,261 + 641

©www.thecurriculumcorner.com

4,041 +2,962

©www.thecurriculumcorner.com

9,594 +3,974

©www.thecurriculumcorner.com

<sup>14.</sup> 5,193 +2,726