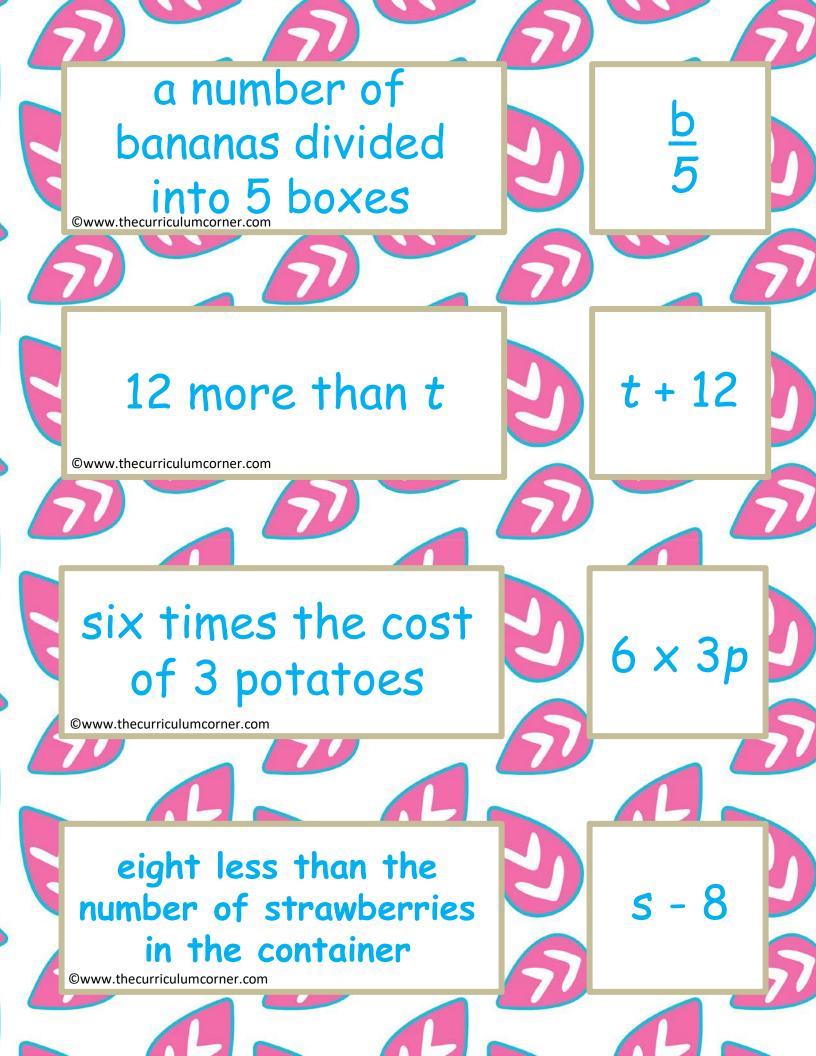

### a number of bananas divided into 5 boxes

<u>b</u> 5

12 more than t

©www.thecurriculumcorner.com

t + 12

six times the cost of 3 potatoes

©www.thecurriculumcorner.com

 $6 \times 3p$ 

eight less than the number of strawberries in the container

©www.thecurriculumcorner.com

s - 8