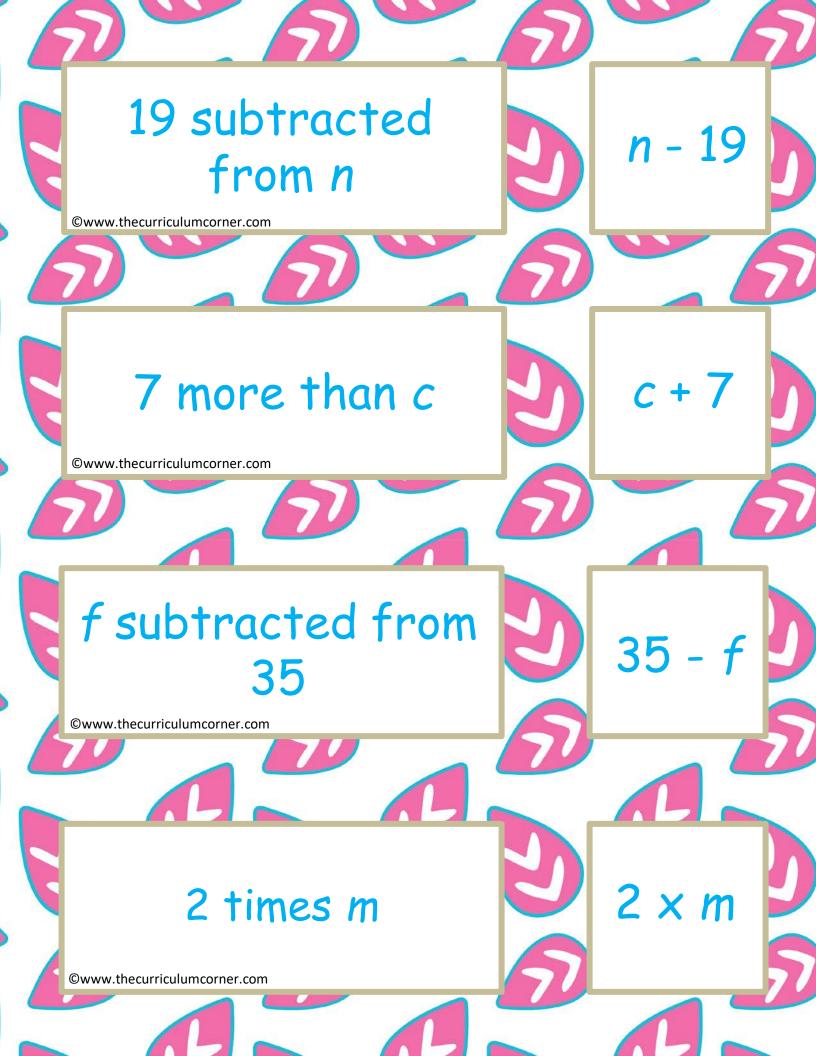

### 19 subtracted from *n*

©www.thecurriculumcorner.com

n - 19

7 more than c

©www.thecurriculumcorner.com

c + 7

f subtracted from 35

©www.thecurriculumcorner.com

35 - f

2 times m

©www.thecurriculumcorner.com

 $2 \times m$ 