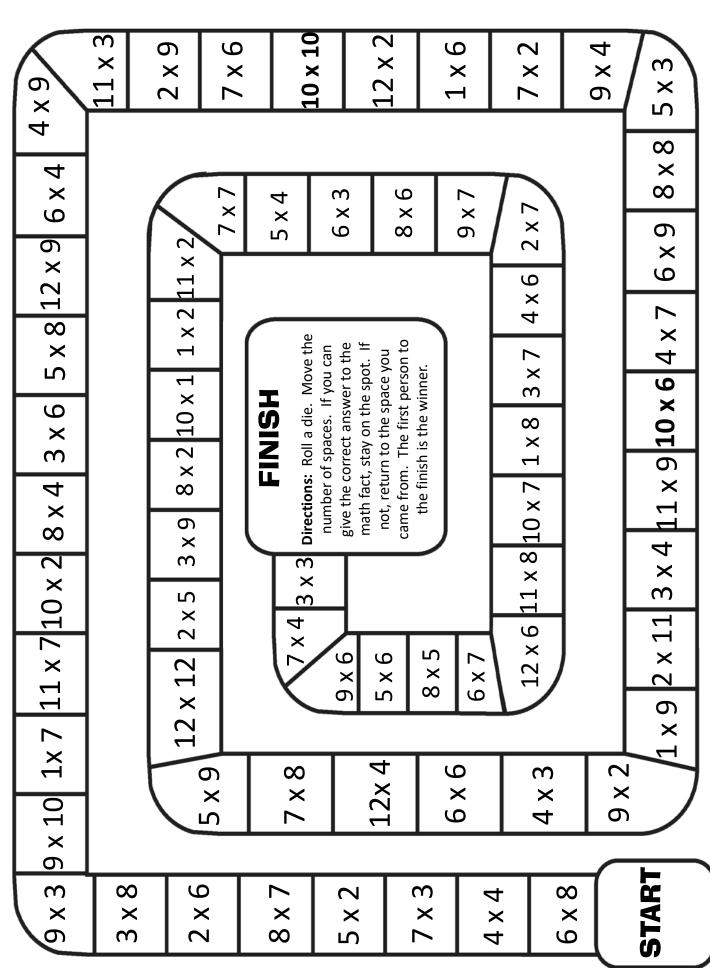

# **MULTIPLICATION MANIA**

| x 9 x 9 2 x 9 2 x 9 10 x 10 10 x 10 1 x 6                                                                                                                                                                                                                                                                                                                                                                                                                                                                                                                                                                                                                                                                                                                                                                                                                                                                                                                                                                                                                                                                                                                                                                                                                                                                                                                                                                                                                                                                                                                                                                                                                                                                                                                                                                                                                                                                                                                                                                                                                                                                                      | 7 x 2         | 9 × 4<br>5 × 3                        |
|--------------------------------------------------------------------------------------------------------------------------------------------------------------------------------------------------------------------------------------------------------------------------------------------------------------------------------------------------------------------------------------------------------------------------------------------------------------------------------------------------------------------------------------------------------------------------------------------------------------------------------------------------------------------------------------------------------------------------------------------------------------------------------------------------------------------------------------------------------------------------------------------------------------------------------------------------------------------------------------------------------------------------------------------------------------------------------------------------------------------------------------------------------------------------------------------------------------------------------------------------------------------------------------------------------------------------------------------------------------------------------------------------------------------------------------------------------------------------------------------------------------------------------------------------------------------------------------------------------------------------------------------------------------------------------------------------------------------------------------------------------------------------------------------------------------------------------------------------------------------------------------------------------------------------------------------------------------------------------------------------------------------------------------------------------------------------------------------------------------------------------|---------------|---------------------------------------|
| 1., / ;   0   0   0   , ;   4                                                                                                                                                                                                                                                                                                                                                                                                                                                                                                                                                                                                                                                                                                                                                                                                                                                                                                                                                                                                                                                                                                                                                                                                                                                                                                                                                                                                                                                                                                                                                                                                                                                                                                                                                                                                                                                                                                                                                                                                                                                                                                  |               | o / ×                                 |
| 4<br>0, 4<br>1, 2, 2, 8, 1, 1, 1, 1, 1, 1, 1, 1, 1, 1, 1, 1, 1,                                                                                                                                                                                                                                                                                                                                                                                                                                                                                                                                                                                                                                                                                                                                                                                                                                                                                                                                                                                                                                                                                                                                                                                                                                                                                                                                                                                                                                                                                                                                                                                                                                                                                                                                                                                                                                                                                                                                                                                                                                                                |               | ш,                                    |
| 4                                                                                                                                                                                                                                                                                                                                                                                                                                                                                                                                                                                                                                                                                                                                                                                                                                                                                                                                                                                                                                                                                                                                                                                                                                                                                                                                                                                                                                                                                                                                                                                                                                                                                                                                                                                                                                                                                                                                                                                                                                                                                                                              |               | 8 × 8                                 |
| 6 × 4<br>5 × 4<br>5 × 4<br>6 × 3<br>9 × 7                                                                                                                                                                                                                                                                                                                                                                                                                                                                                                                                                                                                                                                                                                                                                                                                                                                                                                                                                                                                                                                                                                                                                                                                                                                                                                                                                                                                                                                                                                                                                                                                                                                                                                                                                                                                                                                                                                                                                                                                                                                                                      | 2 × 7         |                                       |
| × × × × × × × × × × × × × × × × × × ×                                                                                                                                                                                                                                                                                                                                                                                                                                                                                                                                                                                                                                                                                                                                                                                                                                                                                                                                                                                                                                                                                                                                                                                                                                                                                                                                                                                                                                                                                                                                                                                                                                                                                                                                                                                                                                                                                                                                                                                                                                                                                          | 9             | 6 x 9                                 |
| 5 x 8 12 x 9  1 1 x 2 11 x 2  Nove the found on the spot. If the spot. If the spot. If the spot of the spot. If the spot.  | 4 × 6         | \ \ \ \ \ \ \ \ \ \ \ \ \ \ \ \ \ \ \ |
| 5 X  Nove the ou can ' to the spot. If ce you erson to ner.                                                                                                                                                                                                                                                                                                                                                                                                                                                                                                                                                                                                                                                                                                                                                                                                                                                                                                                                                                                                                                                                                                                                                                                                                                                                                                                                                                                                                                                                                                                                                                                                                                                                                                                                                                                                                                                                                                                                                                                                                                                                    | 3 × 7         | 4 4                                   |
| 8 x 4 3 x 6 5 x 8 x 9 8 x 2 10 x 1 1 x 1 1 x 1                                                                                                                                                                                                                                                                                                                                                                                                                                                                                                                                                                                                                                                                                                                                                                                                                                                                                                                                                                                                                                                                                                                                                                                                                                                                                                                                                                                                                                                                                                                                                                                                                                                                                                                                                                                                                                                                                                                                                                                                                                                                                 | _             | 3 x 4 11 x 9 10 x 6 4 x 7             |
| FINISH  FINISH  Tof spaces. If your to the spacet answe ct, stay on the turn to the space. The first point is the wir inish is the wir                                                                                                                                                                                                                                                                                                                                                                                                                                                                                                                                                                                                                                                                                                                                                                                                                                                                                                                                                                                                                                                                                                                                                                                                                                                                                                                                                                                                                                                                                                                                                                                                                                                                                                                                                                                                                                                                                                                                                                                         | 1 × 8         | 6                                     |
| X 2 8 X 4  S 3 X 9 8 3  Inumber of give the compatibility and from the fine fine the | 11 x 8 10 x 7 | 1                                     |
| x 2 8 x 3 x 9 x 3 x 9 x 3 x 9 x 9 x 9 x 9 x 9                                                                                                                                                                                                                                                                                                                                                                                                                                                                                                                                                                                                                                                                                                                                                                                                                                                                                                                                                                                                                                                                                                                                                                                                                                                                                                                                                                                                                                                                                                                                                                                                                                                                                                                                                                                                                                                                                                                                                                                                                                                                                  | × × × 1       | × 4                                   |
| 2 × 5 × 5 × 5 × 5 × 5 × 5 × 5 × 5 × 5 ×                                                                                                                                                                                                                                                                                                                                                                                                                                                                                                                                                                                                                                                                                                                                                                                                                                                                                                                                                                                                                                                                                                                                                                                                                                                                                                                                                                                                                                                                                                                                                                                                                                                                                                                                                                                                                                                                                                                                                                                                                                                                                        |               |                                       |
| 11 x 7 11<br>x 12 2 x<br>3 x 6<br>5 x 6<br>5 x 6<br>6 x 7<br>6 x 7                                                                                                                                                                                                                                                                                                                                                                                                                                                                                                                                                                                                                                                                                                                                                                                                                                                                                                                                                                                                                                                                                                                                                                                                                                                                                                                                                                                                                                                                                                                                                                                                                                                                                                                                                                                                                                                                                                                                                                                                                                                             | 12 × 6        | 2 x 11                                |
| 7 11 x<br>12 x 12<br>12 x 12<br>9 x 6<br>5 x 6<br>6 x 7                                                                                                                                                                                                                                                                                                                                                                                                                                                                                                                                                                                                                                                                                                                                                                                                                                                                                                                                                                                                                                                                                                                                                                                                                                                                                                                                                                                                                                                                                                                                                                                                                                                                                                                                                                                                                                                                                                                                                                                                                                                                        |               | 6                                     |
| $\begin{array}{ c c c c c c c c c c c c c c c c c c c$                                                                                                                                                                                                                                                                                                                                                                                                                                                                                                                                                                                                                                                                                                                                                                                                                                                                                                                                                                                                                                                                                                                                                                                                                                                                                                                                                                                                                                                                                                                                                                                                                                                                                                                                                                                                                                                                                                                                                                                                                                                                         | <u></u>       | 1 × 9                                 |
| 10 1x<br>5 x 9<br>7 x 8<br>6 x 6                                                                                                                                                                                                                                                                                                                                                                                                                                                                                                                                                                                                                                                                                                                                                                                                                                                                                                                                                                                                                                                                                                                                                                                                                                                                                                                                                                                                                                                                                                                                                                                                                                                                                                                                                                                                                                                                                                                                                                                                                                                                                               | 4 × 3         | 9 x 2                                 |
| $     \begin{array}{c cccccccccccccccccccccccccccccccc$                                                                                                                                                                                                                                                                                                                                                                                                                                                                                                                                                                                                                                                                                                                                                                                                                                                                                                                                                                                                                                                                                                                                                                                                                                                                                                                                                                                                                                                                                                                                                                                                                                                                                                                                                                                                                                                                                                                                                                                                                                                                        |               |                                       |
| 9 × 3<br>2 × 6<br>2 × 6<br>2 × 7<br>2 × 7<br>4 × 4<br>4 × 3                                                                                                                                                                                                                                                                                                                                                                                                                                                                                                                                                                                                                                                                                                                                                                                                                                                                                                                                                                                                                                                                                                                                                                                                                                                                                                                                                                                                                                                                                                                                                                                                                                                                                                                                                                                                                                                                                                                                                                                                                                                                    | - × × 9       | START                                 |
| 9 E 2 8 7 7 4                                                                                                                                                                                                                                                                                                                                                                                                                                                                                                                                                                                                                                                                                                                                                                                                                                                                                                                                                                                                                                                                                                                                                                                                                                                                                                                                                                                                                                                                                                                                                                                                                                                                                                                                                                                                                                                                                                                                                                                                                                                                                                                  | - 9           | ST                                    |

# **MULTIPLICATION MANIA**