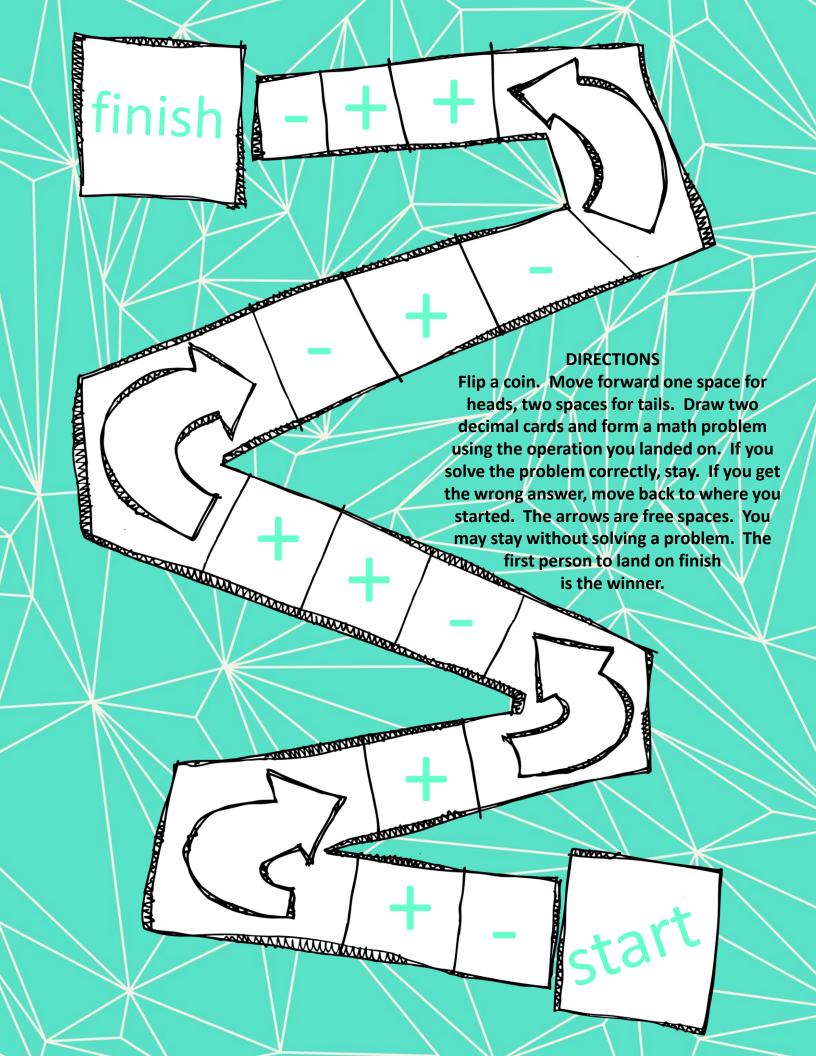

.35 .47 .23 .27 .68 ©www.thecurriculumcorner.com

.03 .05 .27 .11 .82 .99 ©www.thecurriculumcorner.com

.325 .6 .605 .32 .61 .84 .49 .12 Owww.thecurriculumcorner.com

24.3

74.35

68.47

92.5

32.23

78.27

13.4

5.68

301.03 873.05 291.27 902.1 510.82 472.11 731.99 628.3

©www.thecurriculumcorner.com

.404 .528 .608 .217 .399 .207 .643 .771 Owyw.thecurriculumcorner.com

328.325 401.6 267.32 912.605 519.61 731.84 346.12 803.49





| Name: |                                                  |   |
|-------|--------------------------------------------------|---|
|       | DECIMAL DRAV                                     | N |
|       | decimal cards and an ope sing your numbers. Solv |   |
|       |                                                  |   |
| <br>  |                                                  |   |
|       |                                                  |   |
|       |                                                  |   |
|       |                                                  |   |
|       |                                                  |   |
|       |                                                  |   |
|       |                                                  |   |
| 1     |