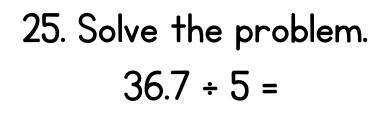

in order from greatest to least.
 62.601 62.6100 6.2610





13. Solve the problem. 4.51 + .36 + 8.95 =

© www.thecurriculumcorner.com

### 14. Solve the problem. 56.2 + 60.88 + 4.1 =

© www.thecurriculumcorner.com

15. Solve the problem. 799.35 + 64.7 + 7.7 =

16. Solve the problem.2.015 + 0.994 + 100.6 =

17. Solve the problem. 85.111 - 3.03 =

© www.thecurriculumcorner.com

### 18. Solve the problem. 0.58 - 0.276 =

© www.thecurriculumcorner.com

19. Solve the problem. 1.005 - 0.63 = 20. Solve the problem. 578.27 - 19.86 =

21. Solve the problem.  $9.34 \times 8 =$ 

© www.thecurriculumcorner.com

### 22. Solve the problem. 36.25 x 29.9 =

© www.thecurriculumcorner.com

23. Solve the problem. 23.09 x 163.7 =

24. Solve the problem.  $0.8 \times 1.06 =$ 

© www.thecurriculumcorner.com



### 26. Solve the problem. 20.76 ÷ 6 =

© www.thecurriculumcorner.com

### 27. Solve the problem. 39.52 ÷ 5.2 =

28. Solve the problem. 23.958 ÷ 3.6 =

© www.thecurriculumcorner.com



#### **Answer Key**

- 172
- 2. 8.01
- 3. .63
- Ч. **.00**
- 5. 6,817 > 6.817
- 6. 23.94 < 24.0
- 7. 325.155 < 325.515
- 8. 7.9000 = 7.9
- 9. 21.860 > 21.680 > 21.000
- 10. 62.6100 > 62.601 > 6.2610
- 397.050 > 397.009 > 397.005 25. 36.7 ÷ 5 = 7.34
- 12. 49,633.8 > 49,633.2 > 49,632 26. 20.76 ÷ 6 = 3.46
- |3. 4.5| + .36 + 8.95 = |3.82|
- 14. 799.35 + 64.7 + 7.7 = 871.75

- $15. \quad 56.2 + 60.88 + 4.1 = 121.18$
- $16. \quad 2.015 + 0.994 + 100.6 = 103.609$
- 17. 85.III 3.03 = 82.08I
- 18. 0.58 0.276 = 0.304
- 19. 1.005 0.63 = 0.375
- 20. 578.27 19.86 = 558.41
- $21. \quad 9.34 \times 8 = 74.72$
- 22.  $36