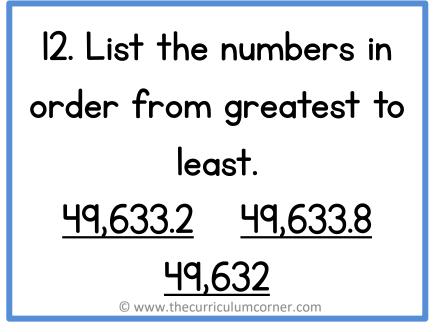

II. List the numbers in order from greatest to least. <u>397.005</u> <u>397.050</u> <u>397.009</u> 12. List the numbers in order from greatest to least. <u>49,633.2</u> <u>49,633.8</u> 49.632