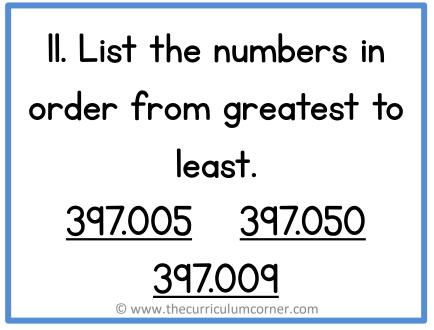

II. List the numbers in order from greatest to least. <u>397.005</u> <u>397.050</u> <u>397.009</u> 12. List the numbers in order from greatest to least. <u>49,633.2</u> <u>49,633.8</u> 49.632