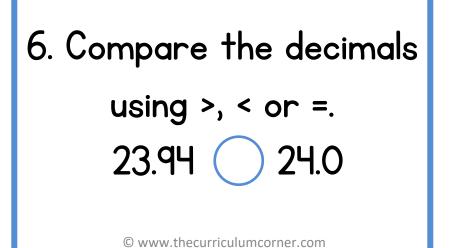

## 6. Compare the decimals using >, < or =. 23.94 24.0

© www.thecurriculumcorner.com

7. Compare the decimals using >, < or =. 325.155 325.515

© www.thecurriculumcorner.com

8. Compare the decimals using >, < or =.