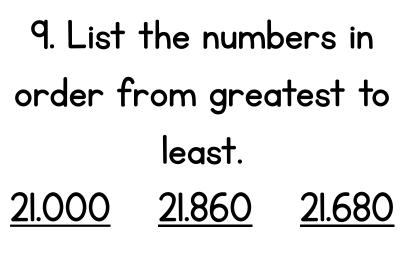

7.9000 7.9

9. List the numbers in order from greatest to least. <u>21.000 21.860 21.680</u>

© www.thecurriculumcorner.com

10. List the numbers in order from greatest to least.
62.601 62.6100 6.2610

© www.thecurriculumcorner.com