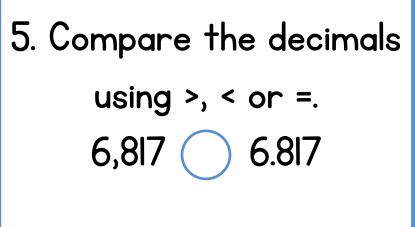

© www.thecurriculumcorner.com

5. Compare the decimals using >, < or =. 6,817 () 6.817

© www.thecurriculumcorner.com