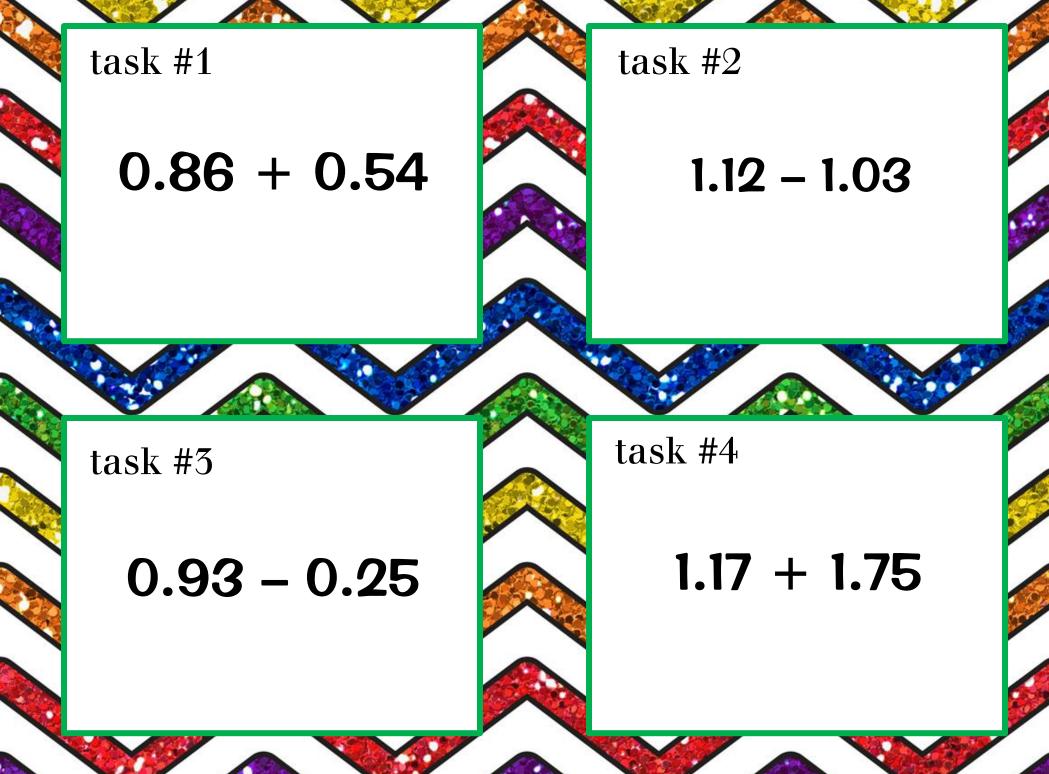

## **Decimal Addition & Subtraction Answer Key**

| 1.           | 2.             | 3.         | 4.           |
|--------------|----------------|------------|--------------|
| 1.4          | .09            | .68        | 2.92         |
| 5.           | 6.             | 7.         | 8.           |
| 1.36         | 2.05           | .77        | .62          |
| 9.           | 10.            | 11.        | 12.          |
| greater than | less than      | Less than  | greater than |
| 13.          | 14.            | 15.        | 16.          |
| 3.4          | \$8.17         | \$7.35     | 5.8 inches   |
| 17.          | 18.            | 19.        | 20.          |
| 61.93        | 66.73          | 21.84      | 41.29        |
| 21.          | 22.            | 23.        | 24.          |
| .79 ounces   | Elise, .5 feet | 6.15 miles | \$37.79      |
| 25.          | 26.            | 27.        | 28.          |
| 83.18        | 165.39         | 197.68     | 169.69       |