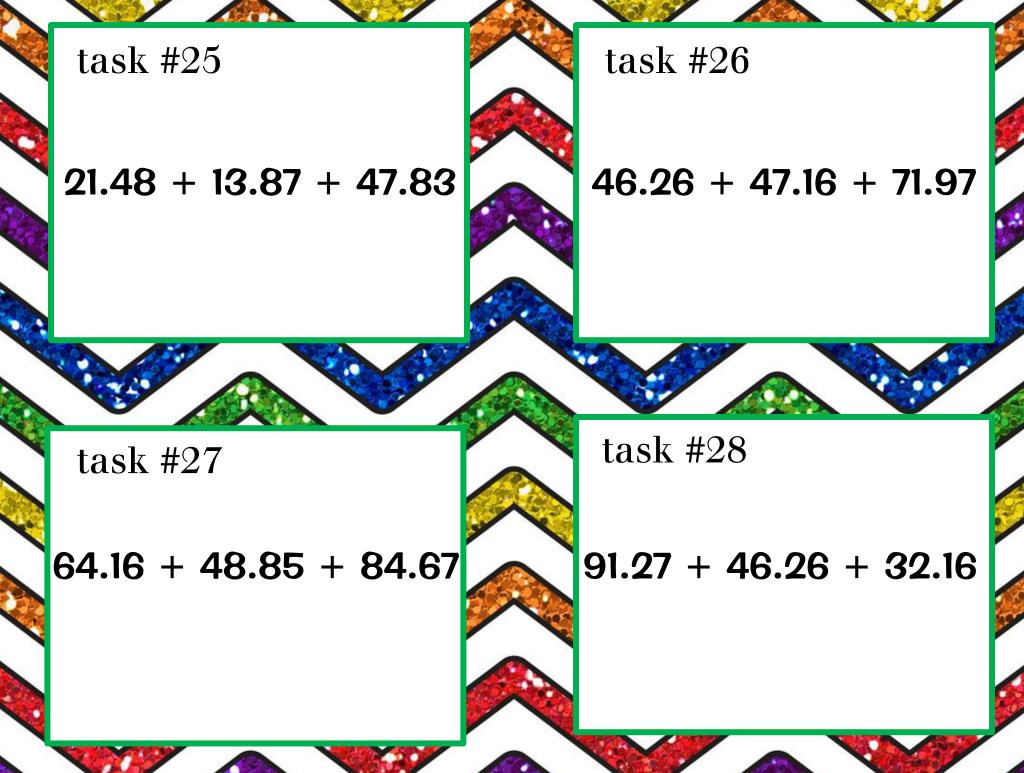

#### task #23

Hanson ran 2.13 miles on Saturday, 1.98 miles on Sunday and 2.04 miles on Monday. How far did he run altogether? task #24

Paige bought three shirts that cost \$12.96, \$11.58 and \$13.25. How much did she spend altogether?