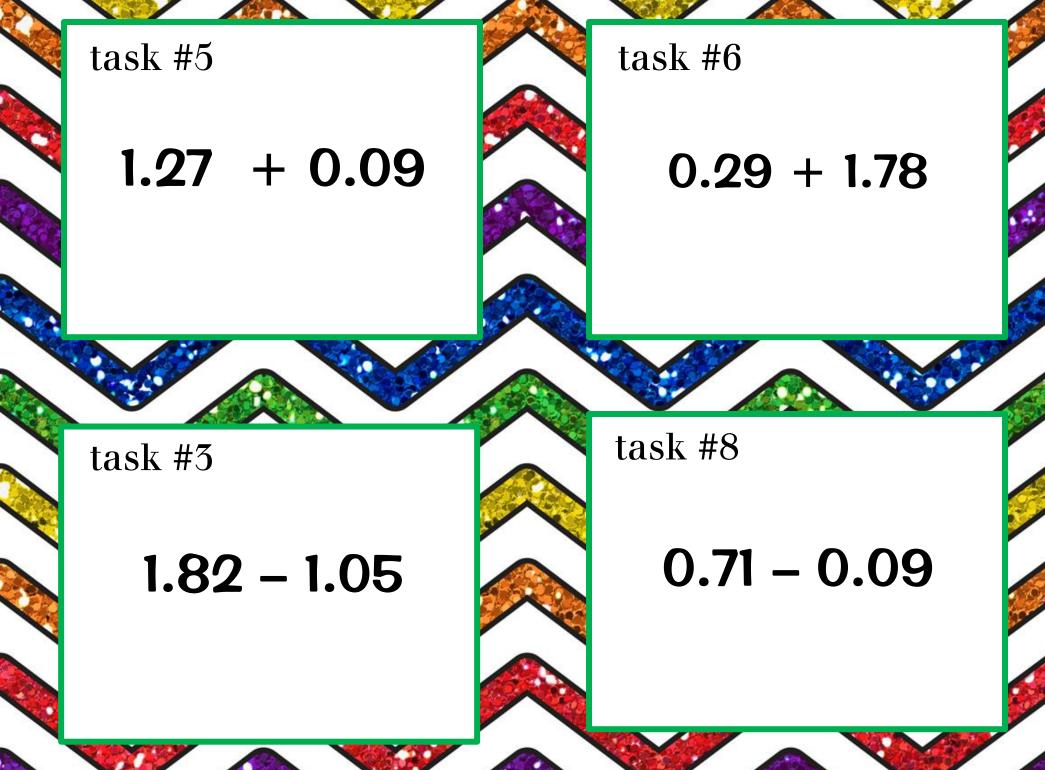

## **Decimal Addition & Subtraction Answer Key**

| 1.           | 2.             | 3.         | 4.           |
|--------------|----------------|------------|--------------|
| 1.4          | .09            | .68        | 2.92         |
| 5.           | 6.             | 7.         | 8.           |
| 1.36         | 2.05           | .77        | .62          |
| 9.           | 10.            | 11.        | 12.          |
| greater than | less than      | Less than  | greater than |
| 13.          | 14.            | 15.        | 16.          |
| 3.4          | \$8.17         | \$7.35     | 5.8 inches   |
| 17.          | 18.            | 19.        | 20.          |
| 61.93        | 66.73          | 21.84      | 41.29        |
| 21.          | 22.            | 23.        | 24.          |
| .79 ounces   | Elise, .5 feet | 6.15 miles | \$37.79      |
| 25.          | 26.            | 27.        | 28.          |
| 83.18        | 165.39         | 197.68     | 169.69       |