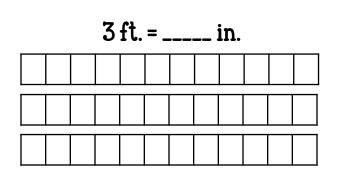

Describe how you will figure out how many inches are in 10 feet 7 inches. The answer is: © www.thecurriculumcorner.com

Units of Length CONVERTING CUSTOMORY UNITS OF Length Name: 1 foot (ft.) = 12 inches (in.) 1 yard (yd.) = 3 ft. 1 yd. = 36 in. 1 mile (mi.) = 5,280 ft.