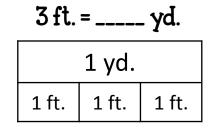

Describe how you will figure out how many inches are in 10 feet 7 inches. The answer is: © www.thecurriculumcorner.com

Units of Length CONVERTING CUSTOMORY UNITS OF Length Name: 1 foot (ft.) = 12 inches (in.) 1 yard (yd.) = 3 ft. 1 yd. = 36 in. 1 mile (mi.) = 5,280 ft.