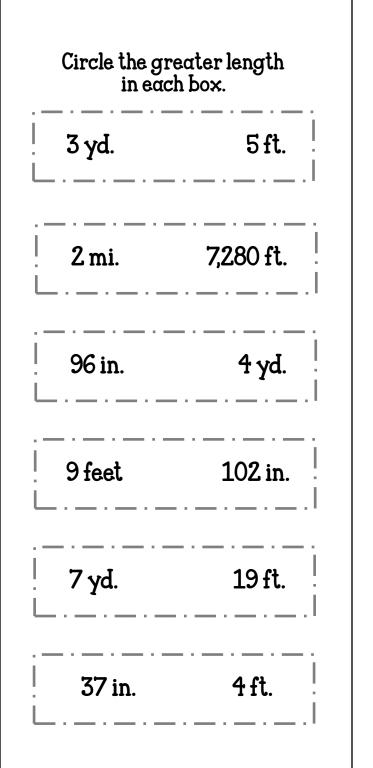

Describe how you will figure out how many inches are in 10 feet 7 inches. The answer is: © www.thecurriculumcorner.com

Units of Length CONVERTING CUSTOMORY UNITS OF Length Name: 1 foot (ft.) = 12 inches (in.) 1 yard (yd.) = 3 ft. 1 yd. = 36 in. 1 mile (mi.) = 5,280 ft.