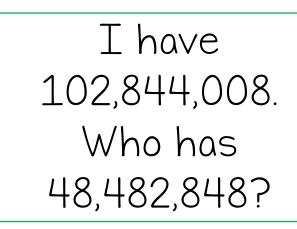

I have 30,333,854. Who has 8,200,853?

I have 483,484,992. Who has 102,844,008?

www.thecurriculumcorner.com

I have 8,200,853. Who has 483,484,992?

www.thecurriculumcorner.com

I have 48,482,848. Who has 70,844,272? I have 70,844,272. Who has 893,482,991?