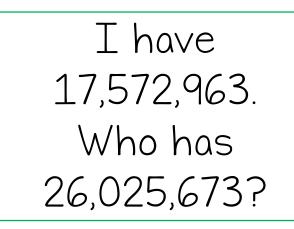

I have 893,482,991. Who has 974,282,883?

I have 974,282,883. Who has 625,258,255?

I have 625,258,255. Who has 125,552,283?

I have 62,384,883. Who has 17,572,963?

www.thecurriculumcorner.com

I have 125,552,283. Who has 62,384,883?

www.thecurriculumcorner.com

I have 62,025,673. Who has 421,484,299? I have 421,484,299. Who has 33,853,828?

I have 33,583,828. Who has 583,828,488?

I have 583,828,488. Who has 199,384,883?

I have 199,384,883. Who has 58,382,990?