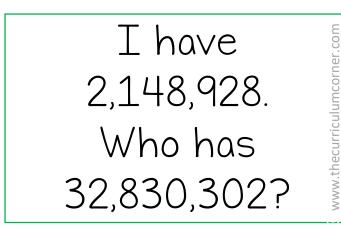

I have the start. Who has 3,283,302? I have 3,283,302. Who has 7,392,022?

I have 7,392,022. Who has 21,483,928? I have 21,483,928. Who has 640,382?

I have 640,382. Who has 8,200,853?

I have 93,382,007. Who has 2,148,928?

www.thecurriculumcorner.com

I have 8,200,853. Who has 93,382,007?

I have 32,830,302. Who has 3,604,382? I have 3,604,382. Who has 7,294,487?

I have 7,294,487. Who has 44,848,282?

I have 44,848,282. Who has 30,333,854?