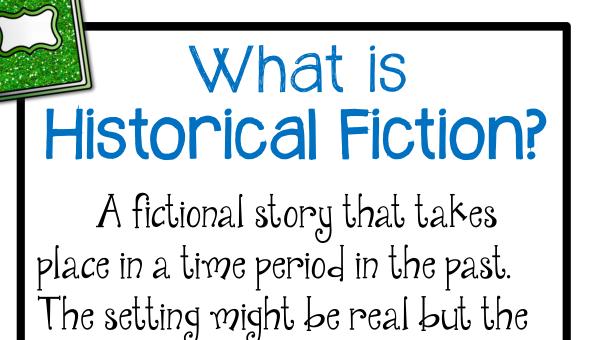

## 00000 What is Historical Fiction? A fictional story that takes place in a time period in the past. The setting might be real but the characters or their actions are made up. Elements Includes real historical events Has a real setting Is fiction (not a true story) Might have real historical figures A mixture of real and made up events.