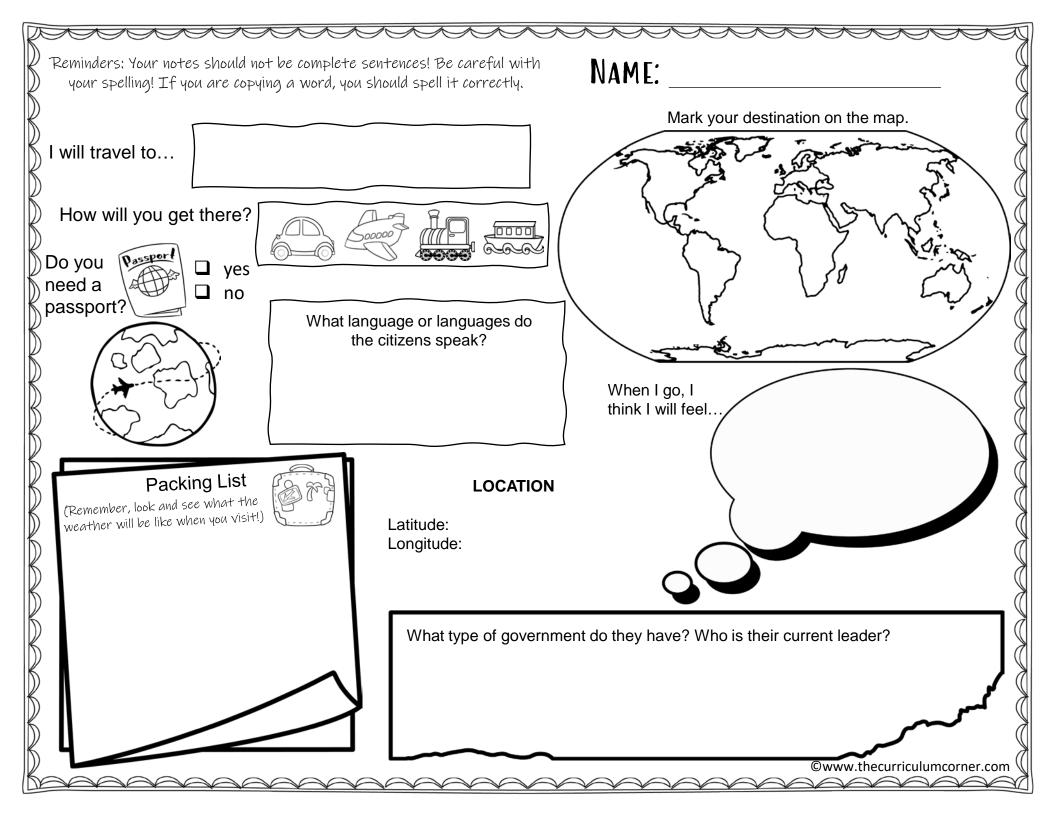

| Foods I might eat                                                                             | Things I want to do or see   |
|-----------------------------------------------------------------------------------------------|------------------------------|
| (If you don't think you will try new foods, what foods do people in their country often eat?) |                              |
| Other important notes (landforms, sports, animals, holidays)                                  |                              |
|                                                                                               | (name at least 3)            |
|                                                                                               | The country's flag           |
| One word to describe this destination is                                                      |                              |
|                                                                                               | ©www.thecurriculumcorner.com |