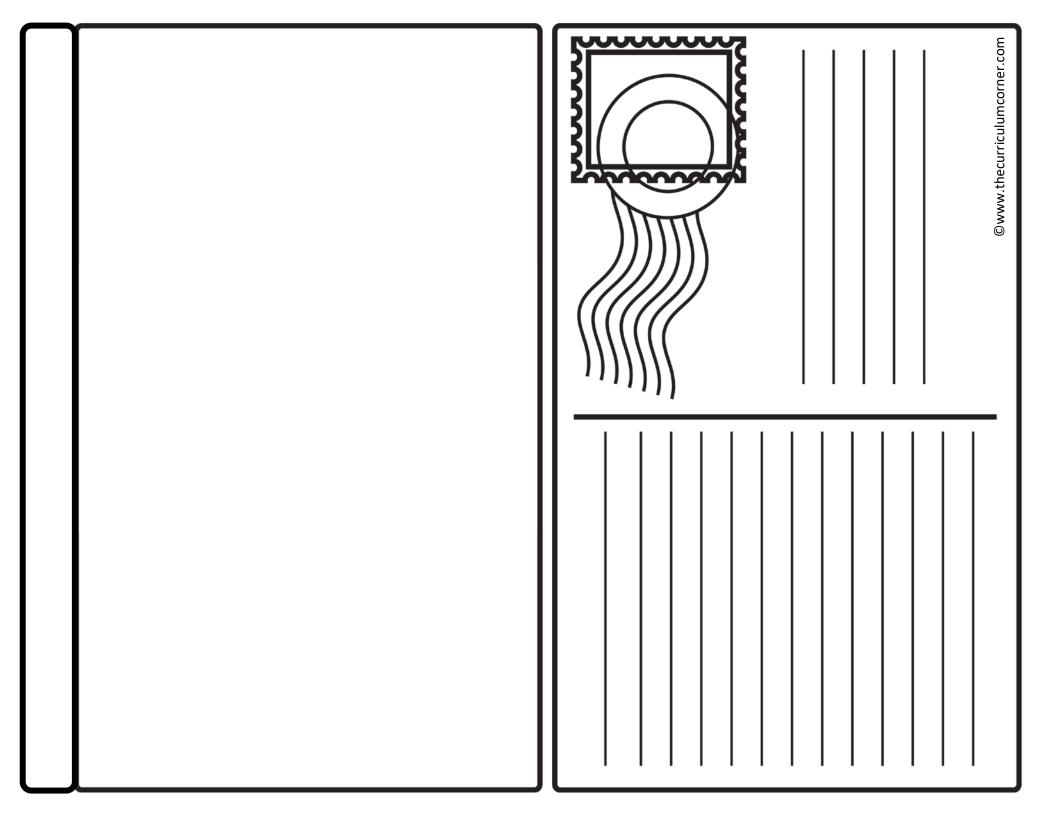

| NAME:                                                                                                                                                                                 | PLAN YOU                                                               | JR POSTCARD                                   |
|---------------------------------------------------------------------------------------------------------------------------------------------------------------------------------------|------------------------------------------------------------------------|-----------------------------------------------|
| I will draw or use a picture of                                                                                                                                                       |                                                                        |                                               |
| Where will you send your postcard?                                                                                                                                                    |                                                                        |                                               |
| Address                                                                                                                                                                               | (first & last name)                                                    | TICKET DOD                                    |
|                                                                                                                                                                                       | (street)<br>(city, state, zip code)                                    |                                               |
| What will you write? Remember to start we include the language people in the country have tried. You will tell the recipient a litt should be between six and nine sentences low Dear | y speak, what the weather is like<br>le bit about your trip and what u | e, and the foods you<br>you saw. Your writing |
|                                                                                                                                                                                       |                                                                        | _                                             |
|                                                                                                                                                                                       |                                                                        |                                               |
| ©www.thecurriculumcorner.com                                                                                                                                                          |                                                                        |                                               |