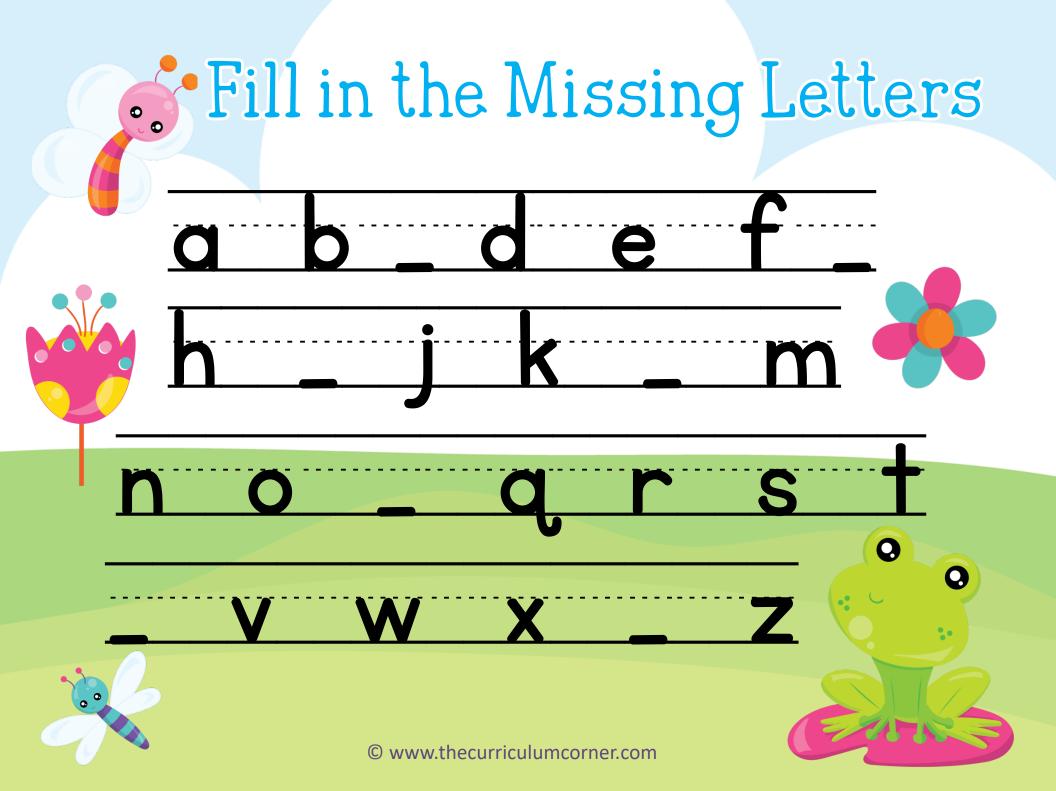

## Complete the 100s Chart

| - | 11 | 21 | 31 | 41 | 21 | 61 | 7 | 81 | 91 |
|---|----|----|----|----|----|----|---|----|----|

|                            |   |    | 30 |    |    | 60 |    |    |
|----------------------------|---|----|----|----|----|----|----|----|
|                            | ი |    |    |    | 49 |    | 69 |    |
|                            |   |    | 28 |    |    | 58 |    |    |
|                            |   |    |    | 37 |    |    |    | 77 |
| Complete the<br>loos Chart |   | 16 |    |    | 46 |    |    |    |
| ĔŐ                         | വ |    |    | 35 |    |    | 65 |    |
| Ŭ T                        |   |    |    |    | 44 |    |    |    |
| 0                          |   | 13 |    |    |    |    |    | 73 |
|                            |