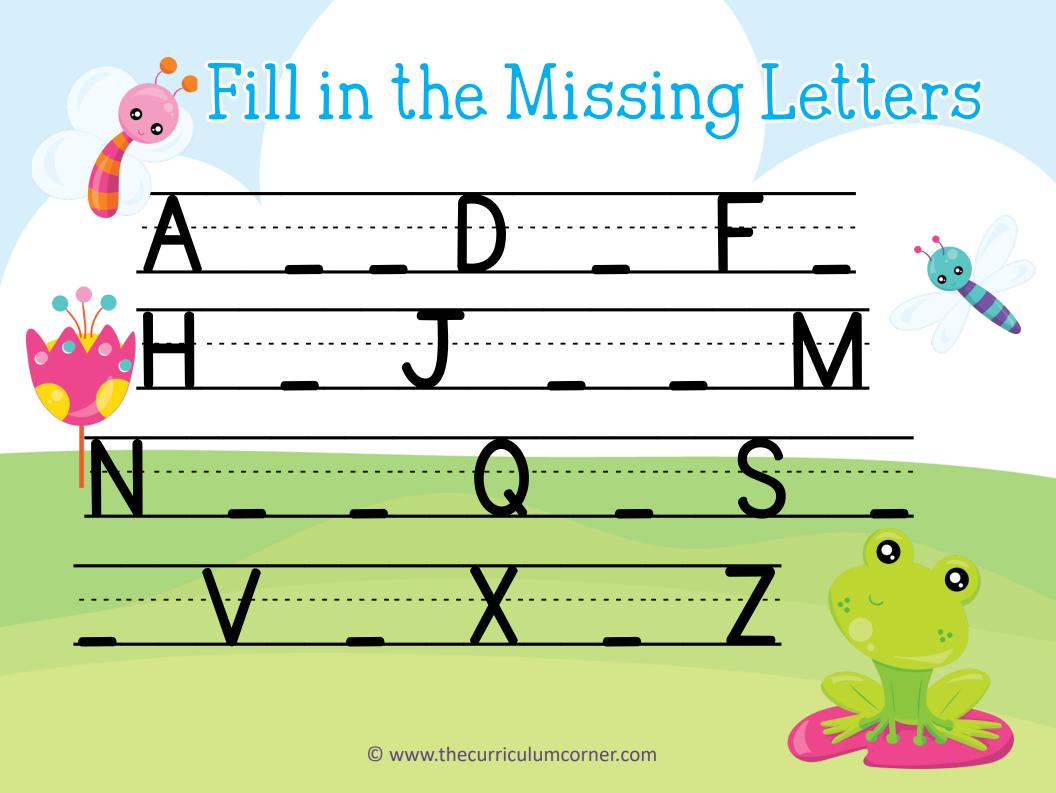

## Complete the 100s Chart

| - | 11 | 21 | 31 | 41 | 21 | 61 | 7 | 81 | 91 |
|---|----|----|----|----|----|----|---|----|----|

|                            |   |    | 30 |    |    | 60 |    |    |
|----------------------------|---|----|----|----|----|----|----|----|
|                            | ი |    |    |    | 49 |    | 69 |    |
|                            |   |    | 28 |    |    | 58 |    |    |
|                            |   |    |    | 37 |    |    |    | 77 |
| Complete the<br>loos Chart |   | 16 |    |    | 46 |    |    |    |
| ĔŐ                         | വ |    |    | 35 |    |    | 65 |    |
| Ŭ T                        |   |    |    |    | 44 |    |    |    |
| 0                          |   | 13 |    |    |    |    |    | 73 |
|                            |