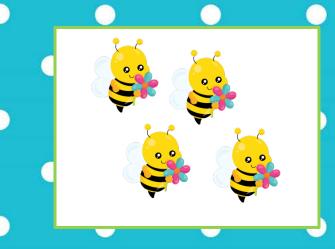

Directions: Place Fry word cards on the Roll & Write mat. Roll a die and record the number in a box above. Flip a card with the number you rolled and record the word on the line.

How many bugs do you see? Are there any flowers blooming?