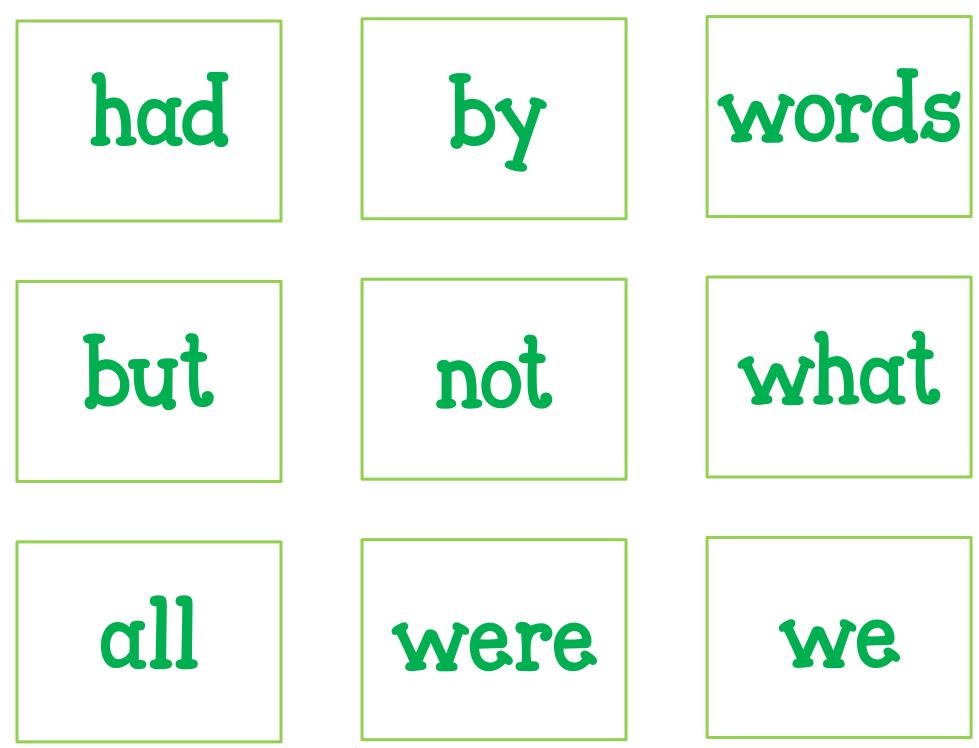

Directions: Place Fry word cards on the Roll & Write mat. Roll a die and record the number in a box above. Flip a card with the number you rolled and record the word on the line.

How many bugs do you see? Are there any flowers blooming?