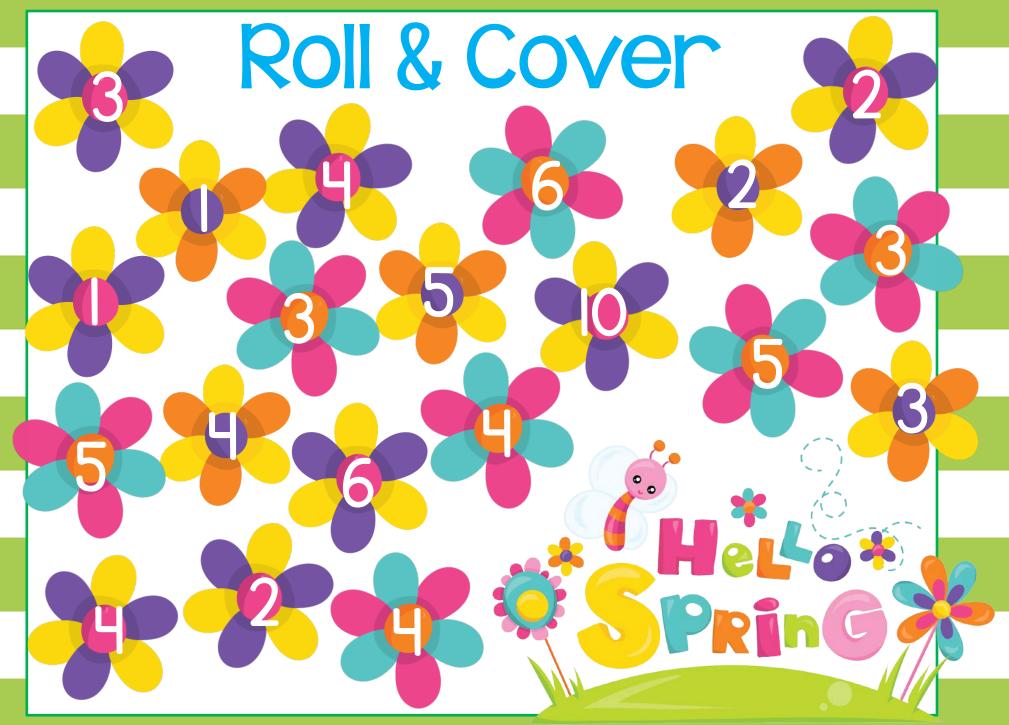

Roll 2 number cubes. Add the 2 numbers. Cover that space with a marker. You can BUMP your partner's marker. If you cover your space with 2 markers, your spot cannot be bumped. The first player to use all 10 markers wins.