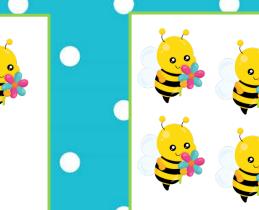

Directions: Place Fry word cards on the Roll & Write mat. Roll a die and record the number in a box above. Flip a card with the number you rolled and record the word on the line.

How many bugs do you see? Are there any flowers blooming?