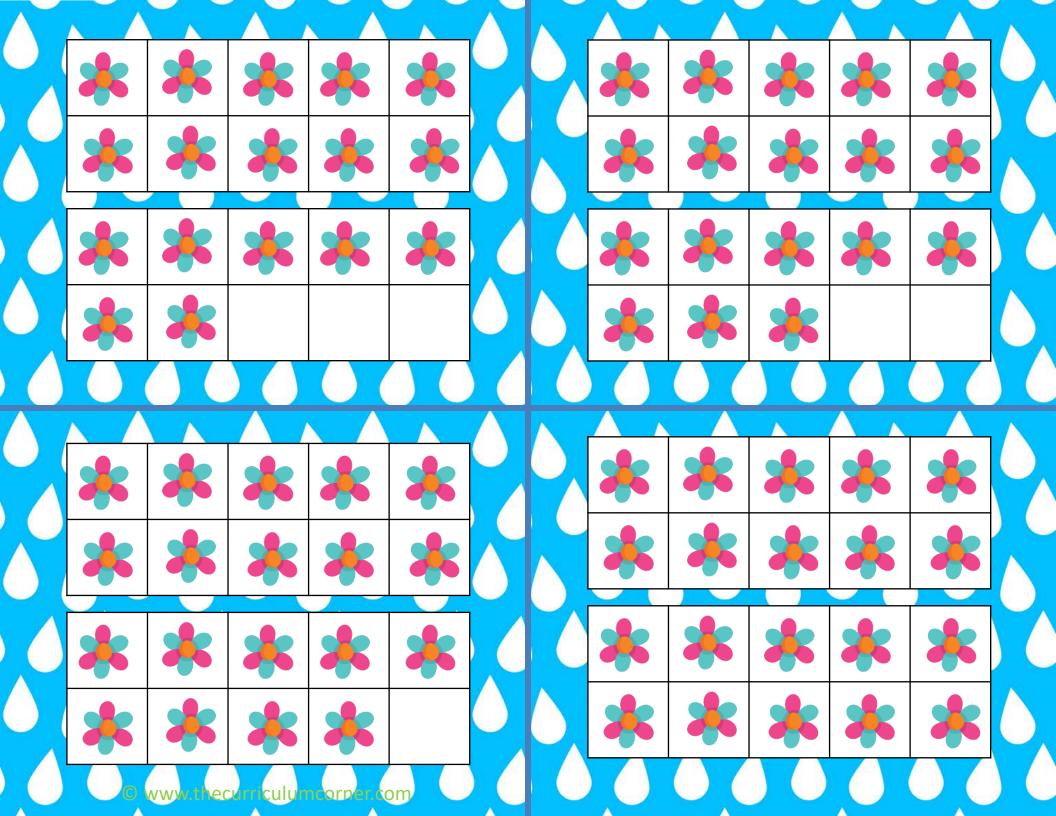

O www.thecurriculumcorner.com

Flower BUA

 $\bigcirc$ 

|   | 00 | Men    |        | Mat     |         | 3 |
|---|----|--------|--------|---------|---------|---|
|   |    |        |        |         |         | 2 |
| 8 |    | 1 more | 1 less | 10 more | 10 less |   |
|   | 62 |        |        |         |         |   |
| ٩ | 43 |        |        |         |         |   |
|   | 27 |        |        |         |         |   |
| 9 | 83 |        |        |         |         |   |
|   | 38 |        |        |         |         |   |
|   | 51 |        |        |         |         |   |
|   | 19 |        |        |         |         |   |