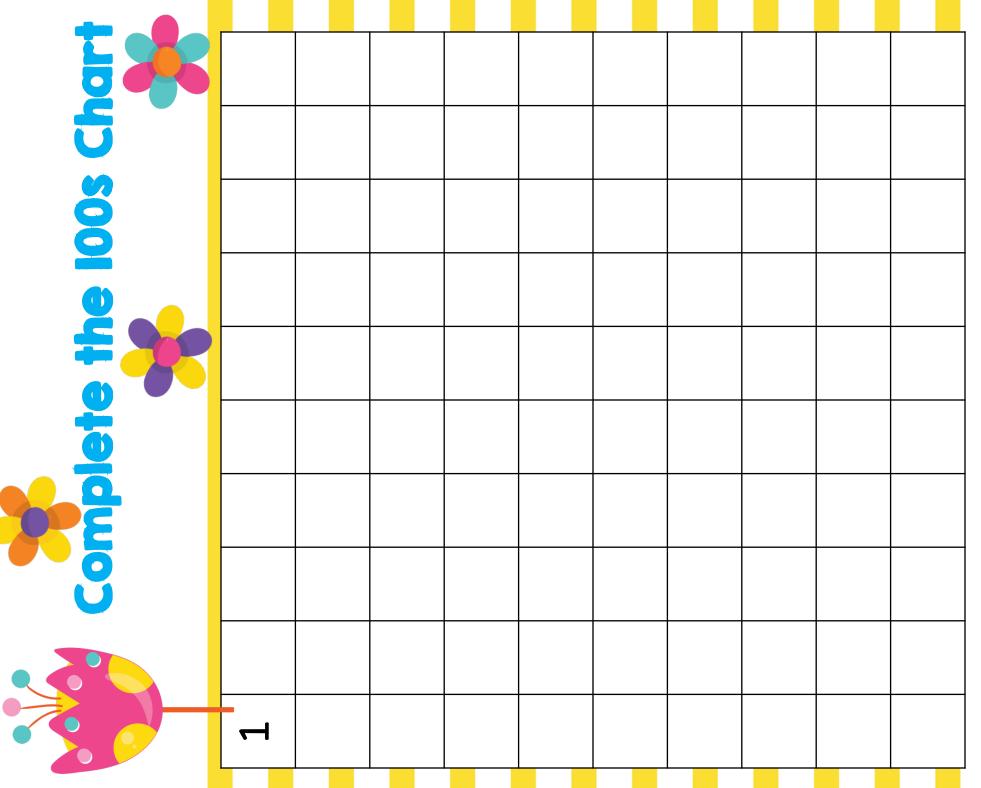

## Complete the 100s Chart

| - | 11 | 21 | 31 | 41 | 21 | 61 | 7 | 81 | 91 |
|---|----|----|----|----|----|----|---|----|----|

|                            |   |    | 30 |    |    | 60 |    |    |
|----------------------------|---|----|----|----|----|----|----|----|
|                            | ი |    |    |    | 49 |    | 69 |    |
|                            |   |    | 28 |    |    | 58 |    |    |
|                            |   |    |    | 37 |    |    |    | 77 |
| Complete the<br>loos Chart |   | 16 |    |    | 46 |    |    |    |
| ĔŐ                         | വ |    |    | 35 |    |    | 65 |    |
| Ŭ T                        |   |    |    |    | 44 |    |    |    |
| 0                          |   | 13 |    |    |    |    |    | 73 |
|                            |   |    |    | 32 |    | 52 |    |    |
|                            |   | 11 | 21 | 31 | 41 | 51 | 61 | 71 |
|                            |   |    |    |    |    |    | ·  |    |

0

**Complete the 100s Chart** 0

|          |    | 30 |    |    | 60 |    | 80 |    |    |
|----------|----|----|----|----|----|----|----|----|----|
| S        | 19 |    | 39 |    |    | 69 |    |    | 66 |
|          |    | 28 |    | 48 | 58 |    | 78 | 88 |    |
| 7        | 17 | 27 | 37 |    |    | 67 |    |    |    |
|          |    |    |    | 46 | 56 |    |    | 86 |    |
|          | 15 |    | 35 |    |    | 65 | 75 |    | 95 |
| 4        |    | 24 |    | 44 | 54 |    |    | 84 |    |
|          | 13 |    |    |    |    |    | 73 |    | 93 |
|          |    |    | 32 |    | 52 | 62 |    | 82 |    |
| <b>H</b> | 11 | 21 | 31 | 41 | 51 | 61 | 71 | 81 | 91 |
|          |    |    |    |    |    |    |    |    |    |