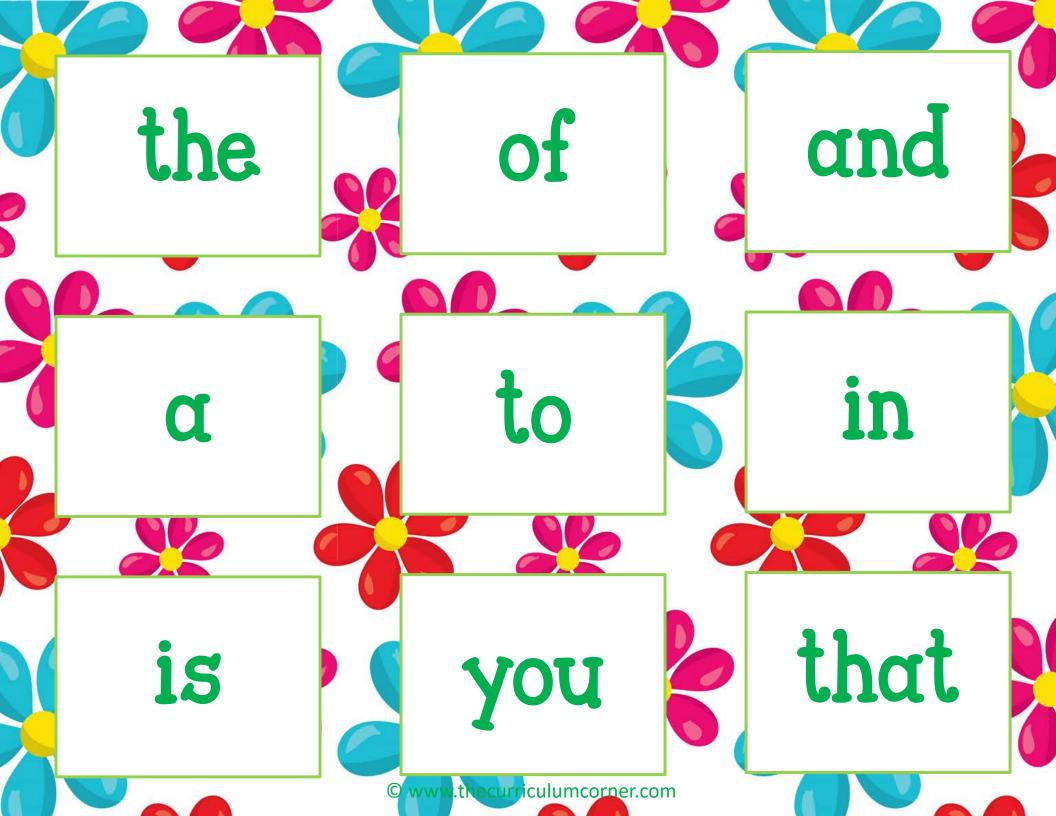

Directions: Place Fry word cards on the Roll & Write mat. Roll a die and record the number in a box above. Flip a card with the number you rolled and record the word on the line.

How many bugs do you see? Are there any flowers blooming?