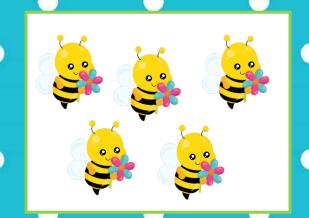

Directions: Place Fry word cards on the Roll & Write mat. Roll a die and record the number in a box above. Flip a card with the number you rolled and record the word on the line.

How many bugs do you see? Are there any flowers blooming?