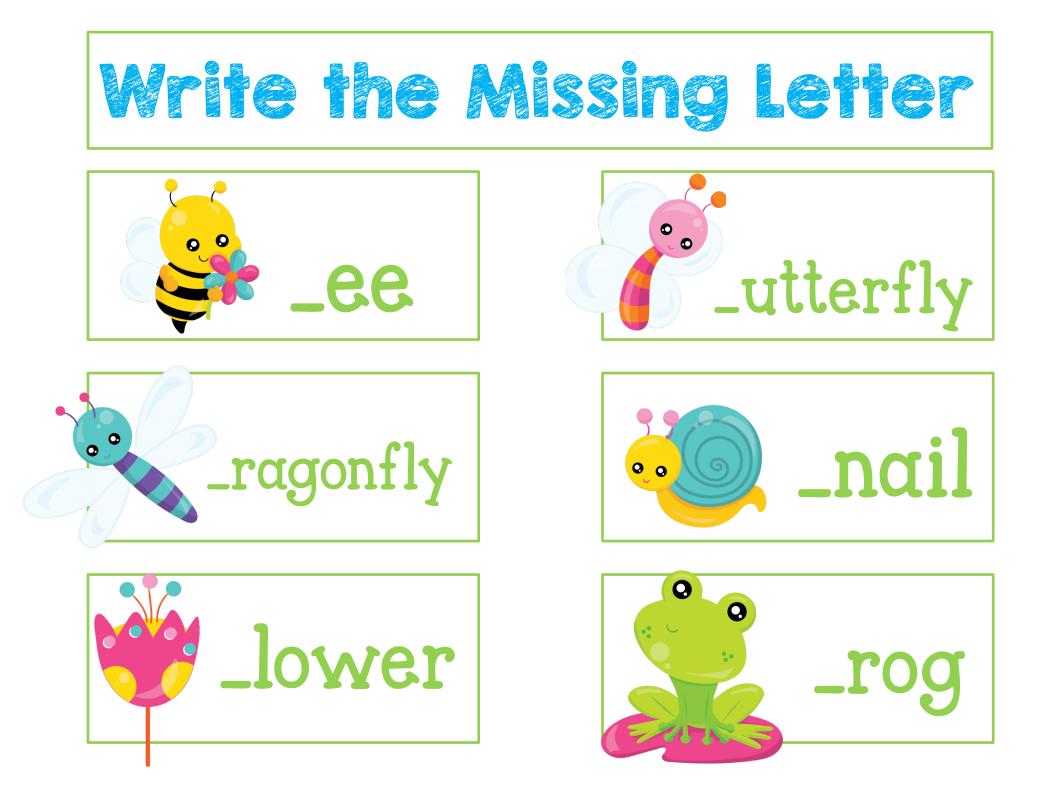

Will you help me in the garden? What color is the butterfly? There are so many ladybugs! I love to watch the bees work!

Tt is so much fun to watch the caterpillars become butterflies!

Look how colorful that butterfly is! T see four flowers blooming. The bees are making honey.