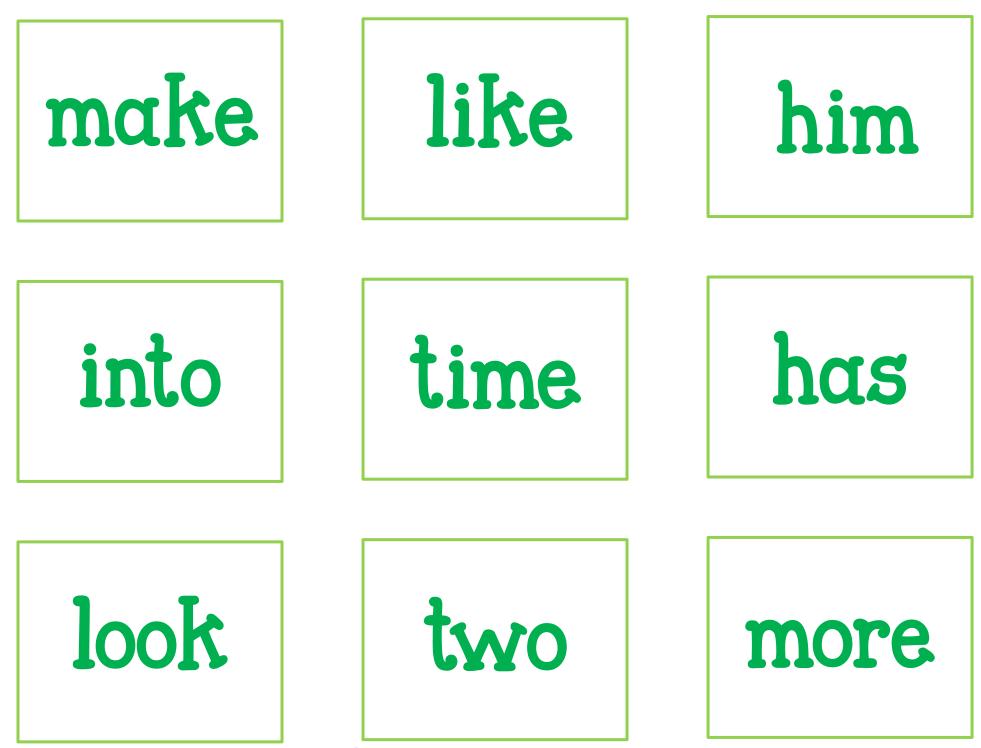

Directions: Place Fry word cards on the Roll & Write mat. Roll a die and record the number in a box above. Flip a card with the number you rolled and record the word on the line.

How many bugs do you see? Are there any flowers blooming?