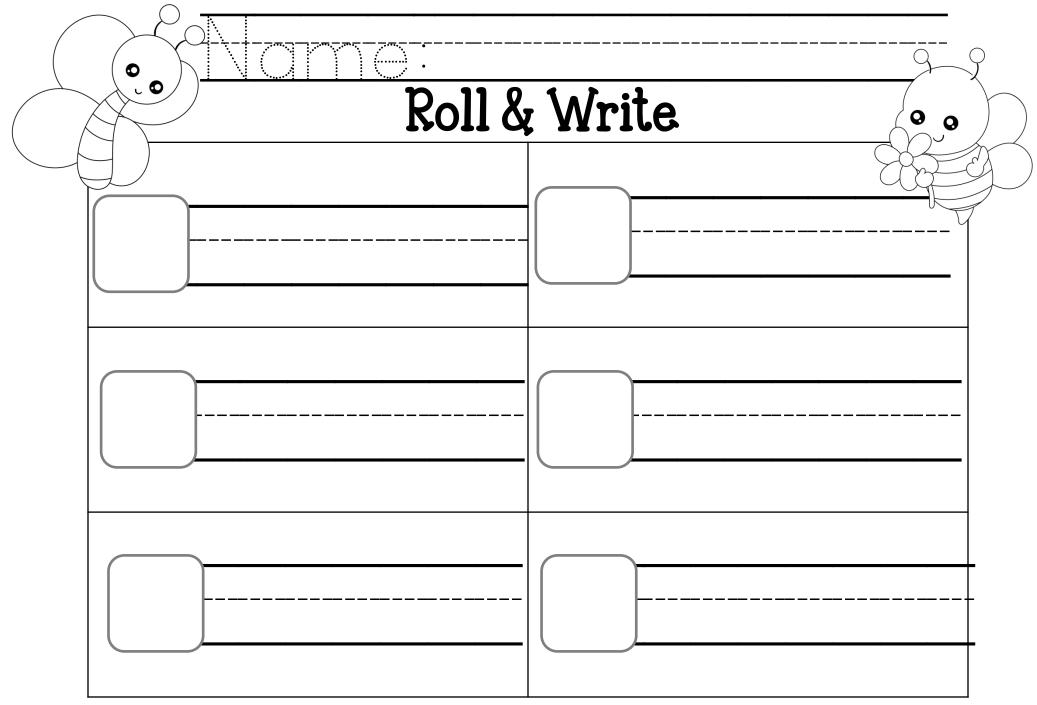

Directions: Place Fry word cards on the Roll & Write mat. Roll a die and record the number in a box above. Flip a card with the number you rolled and record the word on the line.

How many bugs do you see? Are there any flowers blooming?