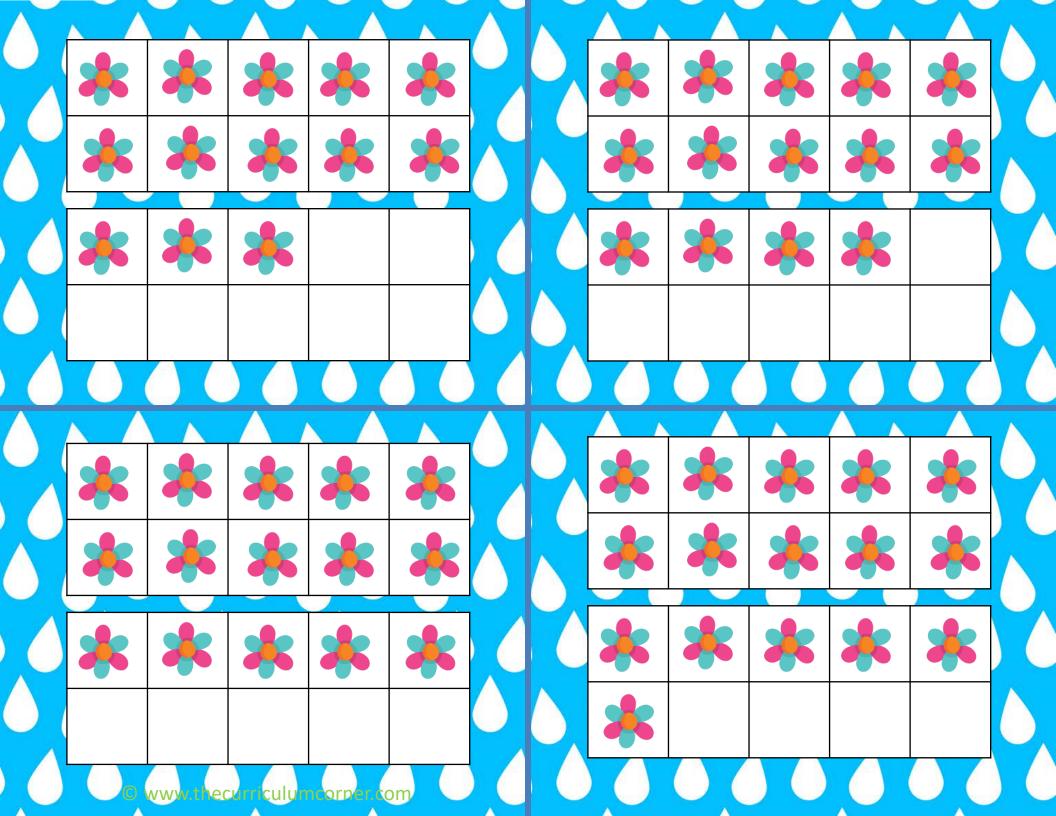

O www.thecurriculumcorner.com

Flower BUA

 $\bigcirc$ 

|   | 00 | Men    |        | Mat     |         | 3 |
|---|----|--------|--------|---------|---------|---|
|   |    |        |        |         |         | 2 |
| 8 |    | 1 more | 1 less | 10 more | 10 less |   |
|   | 62 |        |        |         |         |   |
| ٩ | 43 |        |        |         |         |   |
|   | 27 |        |        |         |         |   |
| 9 | 83 |        |        |         |         |   |
|   | 38 |        |        |         |         |   |
|   | 51 |        |        |         |         |   |
|   | 19 |        |        |         |         |   |