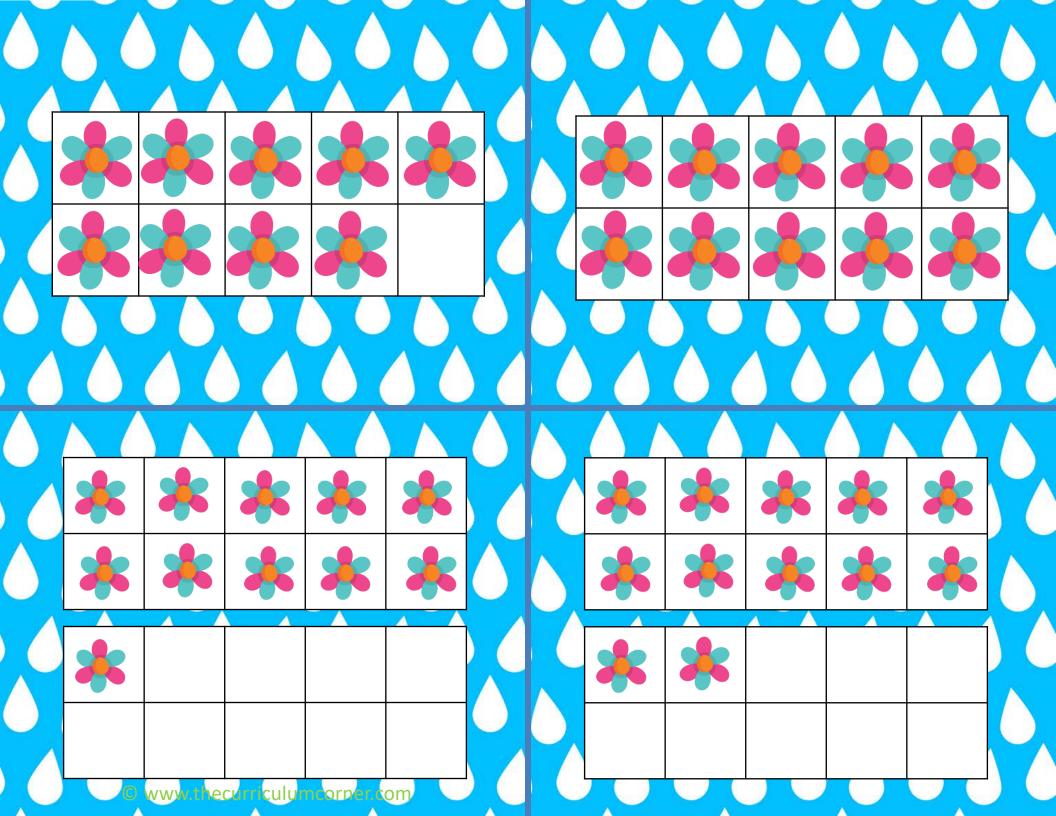

O www.thecurriculumcorner.com

Flower BUA

 $\bigcirc$ 

|   | 00 | Men    |        | Mat     |         | 3 |
|---|----|--------|--------|---------|---------|---|
|   |    |        |        |         |         | 2 |
| 8 |    | 1 more | 1 less | 10 more | 10 less |   |
|   | 62 |        |        |         |         |   |
| ٩ | 43 |        |        |         |         |   |
|   | 27 |        |        |         |         |   |
| 9 | 83 |        |        |         |         |   |
|   | 38 |        |        |         |         |   |
|   | 51 |        |        |         |         |   |
|   | 19 |        |        |         |         |   |