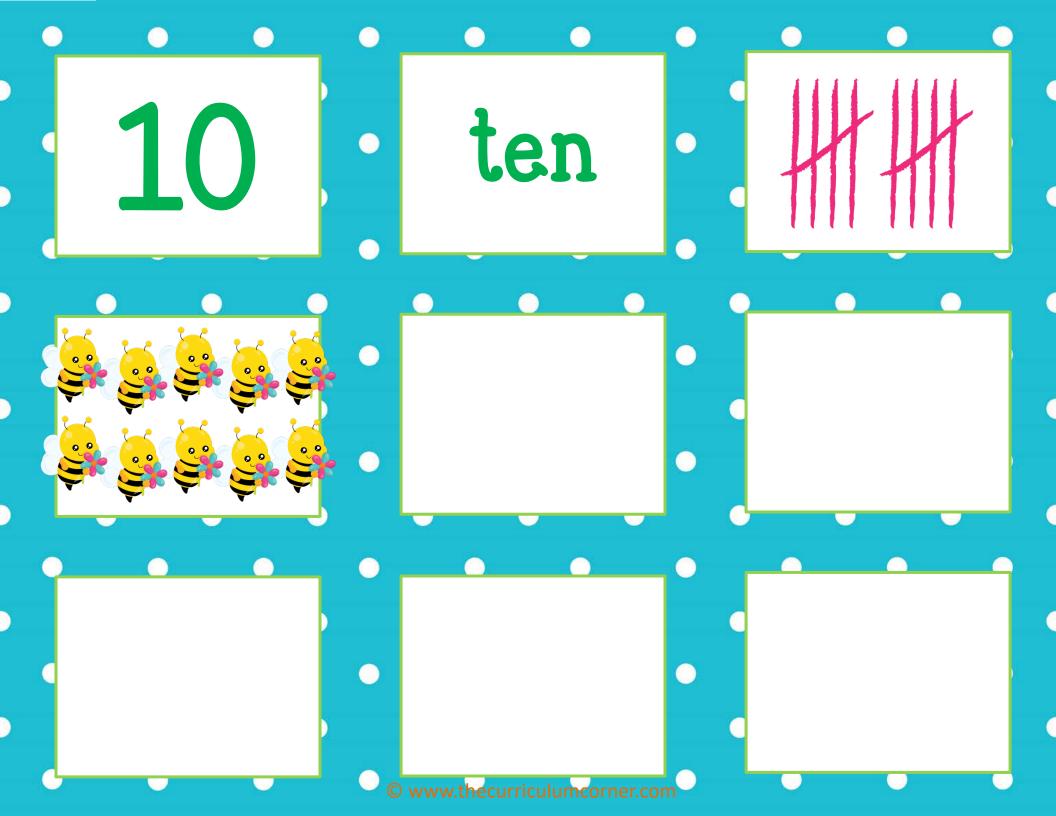

## Complete the 100s Chart

| - | 11 | 21 | 31 | 41 | 21 | 61 | 7 | 81 | 91 |
|---|----|----|----|----|----|----|---|----|----|

|                            |   |    | 30 |    |    | 60 |    |    |
|----------------------------|---|----|----|----|----|----|----|----|
|                            | ი |    |    |    | 49 |    | 69 |    |
|                            |   |    | 28 |    |    | 58 |    |    |
|                            |   |    |    | 37 |    |    |    | 77 |
| Complete the<br>loos Chart |   | 16 |    |    | 46 |    |    |    |
| ĔŐ                         | വ |    |    | 35 |    |    | 65 |    |
| Ŭ T                        |   |    |    |    | 44 |    |    |    |
| 0                          |   | 13 |    |    |    |    |    | 73 |
|