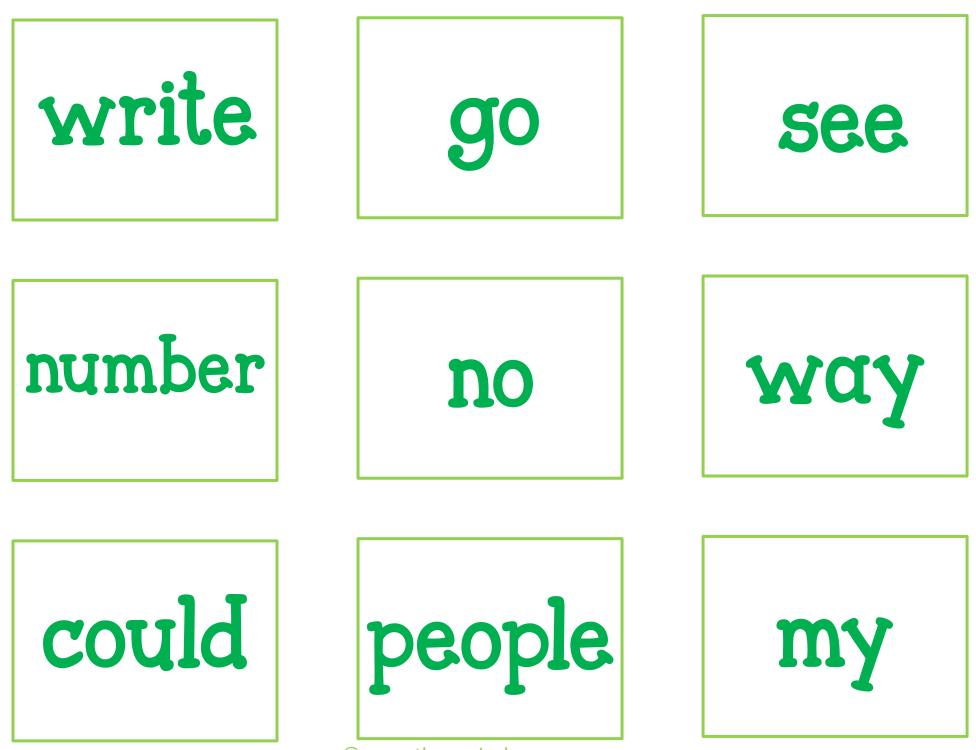

Directions: Place Fry word cards on the Roll & Write mat. Roll a die and record the number in a box above. Flip a card with the number you rolled and record the word on the line.

How many bugs do you see? Are there any flowers blooming?