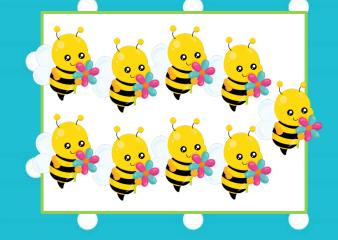

Directions: Place Fry word cards on the Roll & Write mat. Roll a die and record the number in a box above. Flip a card with the number you rolled and record the word on the line.

How many bugs do you see? Are there any flowers blooming?