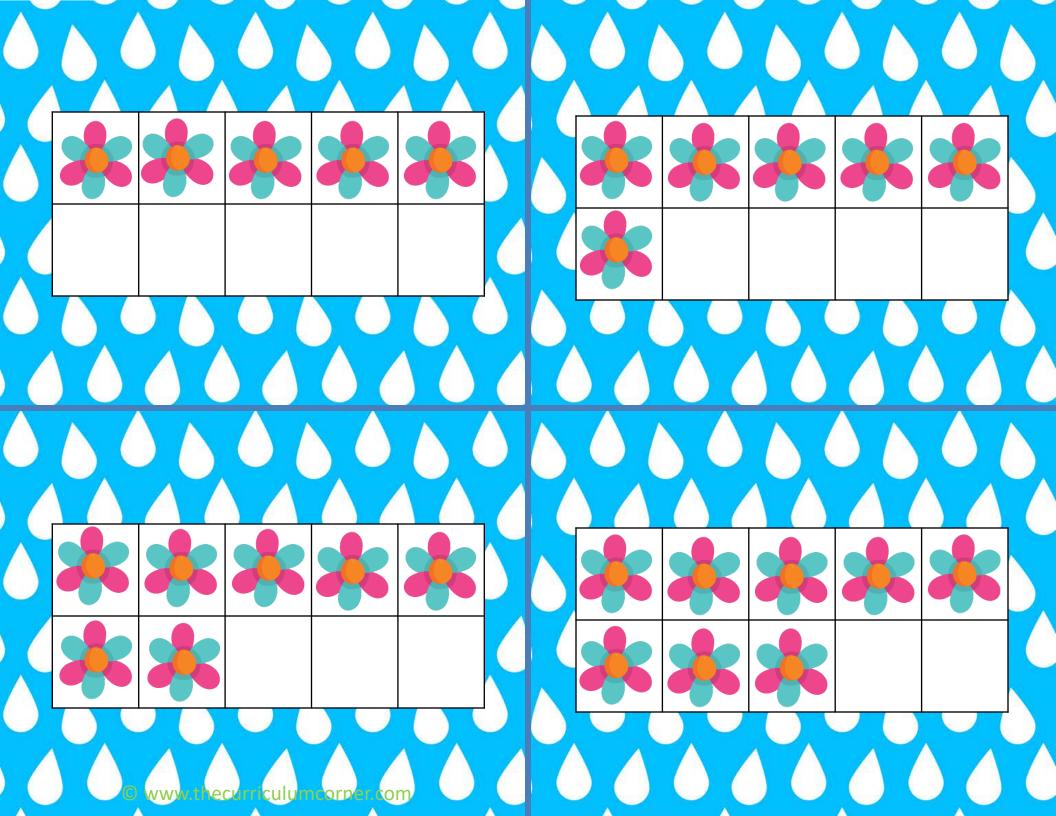

O www.thecurriculumcorner.com

Flower BUA

 $\bigcirc$ 

|   | 00 | Men    |        | Mat     |         | 3 |
|---|----|--------|--------|---------|---------|---|
|   |    |        |        |         |         | 2 |
| 8 |    | 1 more | 1 less | 10 more | 10 less |   |
|   | 62 |        |        |         |         |   |
| ٩ | 43 |        |        |         |         |   |
|   | 27 |        |        |         |         |   |
| 9 | 83 |        |        |         |         |   |
|   | 38 |        |        |         |         |   |
|   | 51 |        |        |         |         |   |
|   | 19 |        |        |         |         |   |