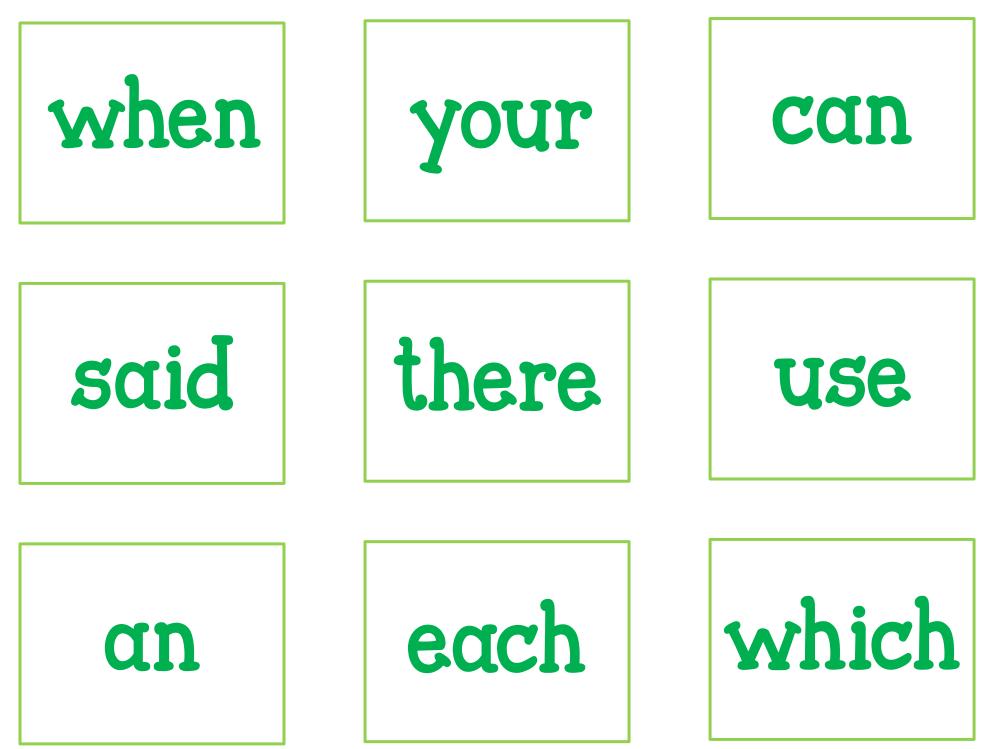

Directions: Place Fry word cards on the Roll & Write mat. Roll a die and record the number in a box above. Flip a card with the number you rolled and record the word on the line.

How many bugs do you see? Are there any flowers blooming?