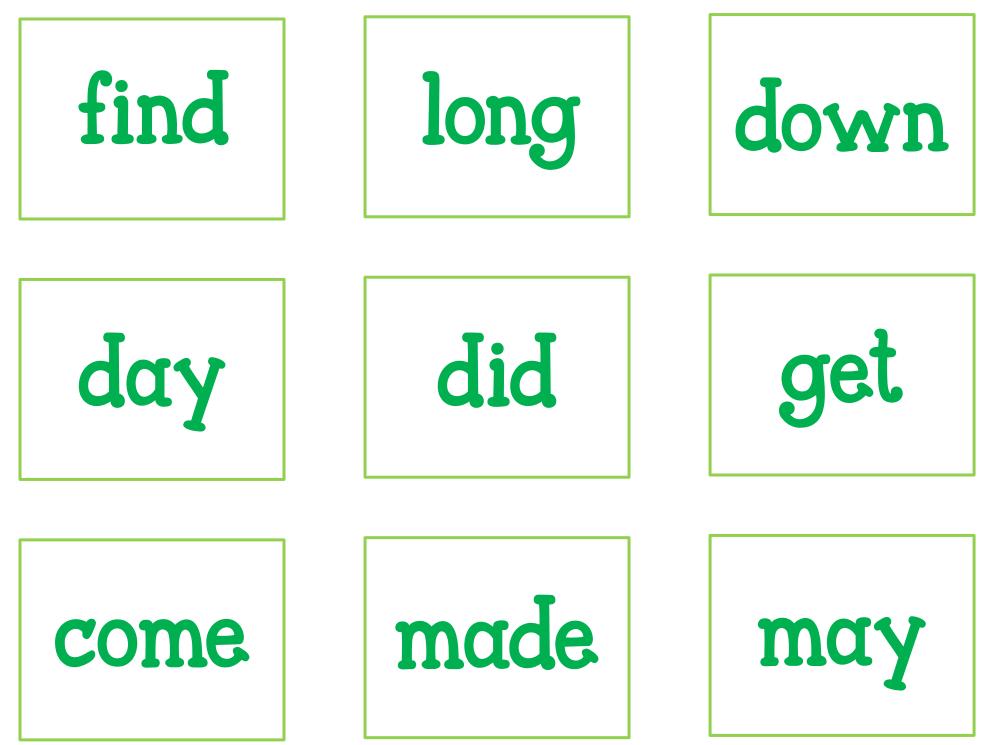

Directions: Place Fry word cards on the Roll & Write mat. Roll a die and record the number in a box above. Flip a card with the number you rolled and record the word on the line.

How many bugs do you see? Are there any flowers blooming?