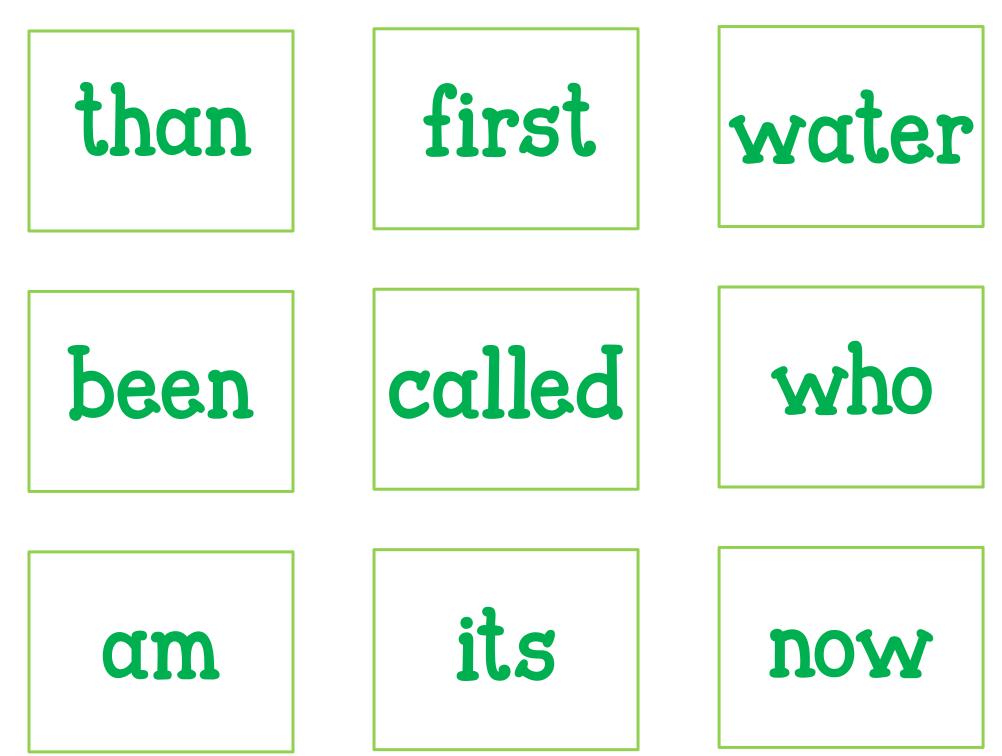

Directions: Place Fry word cards on the Roll & Write mat. Roll a die and record the number in a box above. Flip a card with the number you rolled and record the word on the line.

How many bugs do you see? Are there any flowers blooming?