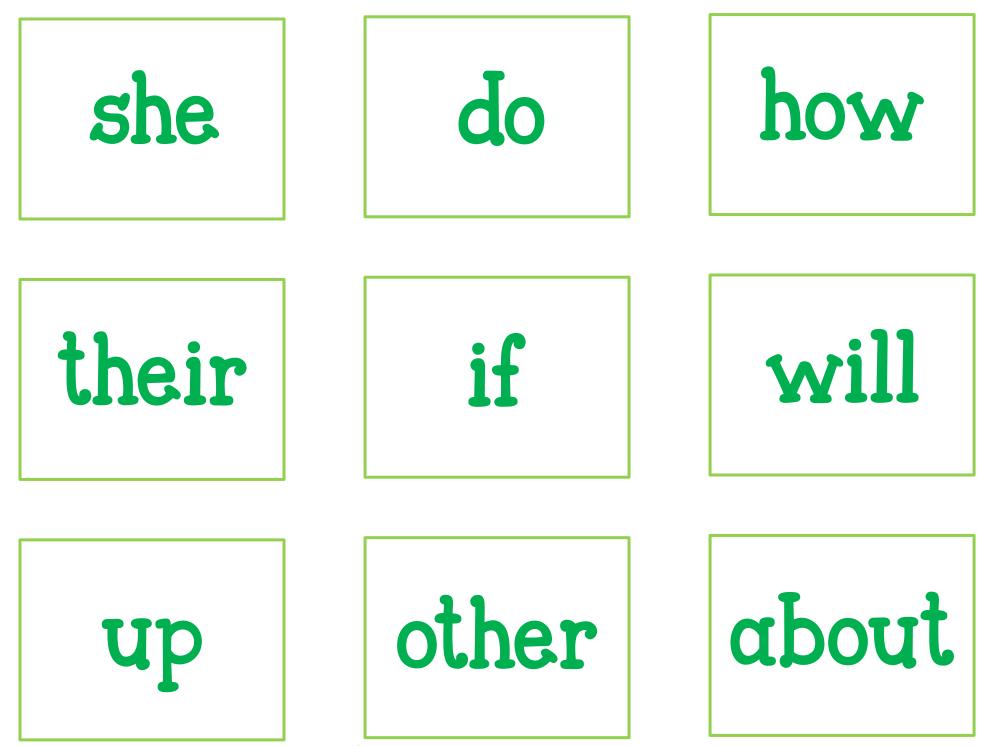

Directions: Place Fry word cards on the Roll & Write mat. Roll a die and record the number in a box above. Flip a card with the number you rolled and record the word on the line.

How many bugs do you see? Are there any flowers blooming?