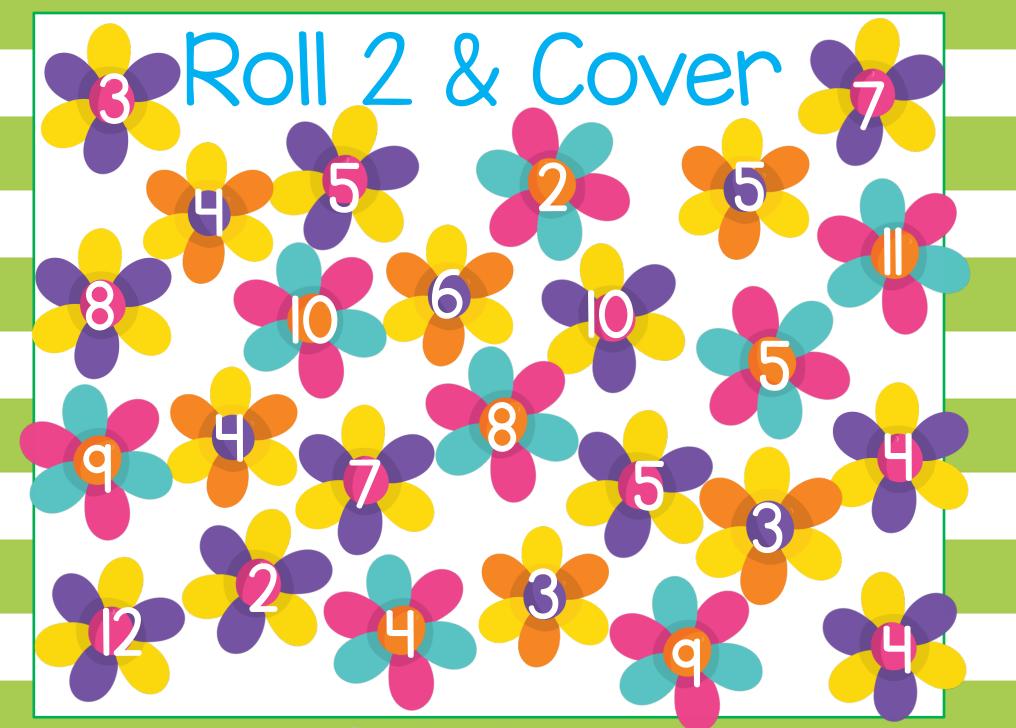

Roll 2 number cubes. Add the 2 numbers. Cover that space with a marker. You can BUMP your partner's marker. If you cover your space with 2 markers, your spot cannot be bumped. The first player to use all 10 markers wins.