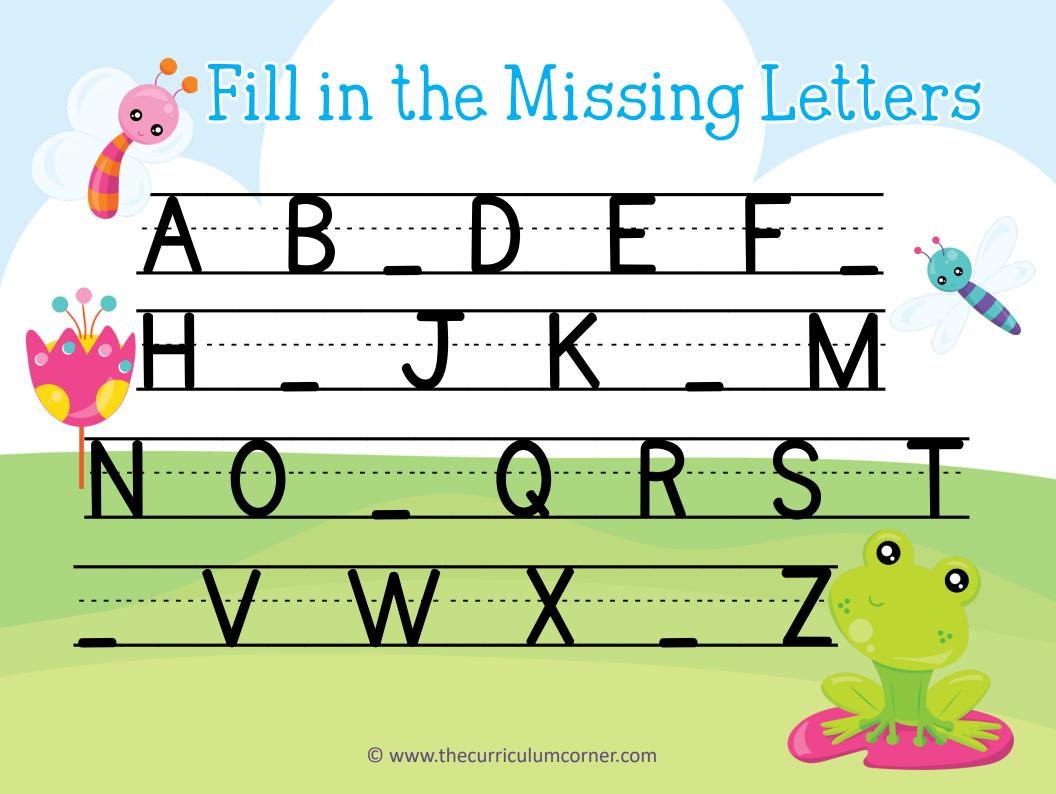

## Complete the 100s Chart

| - | 11 | 21 | 31 | 41 | 21 | 61 | 7 | 81 | 91 |
|---|----|----|----|----|----|----|---|----|----|

|                            |   |    | 30 |    |    | 60 |    |    |
|----------------------------|---|----|----|----|----|----|----|----|
|                            | ი |    |    |    | 49 |    | 69 |    |
|                            |   |    | 28 |    |    | 58 |    |    |
|                            |   |    |    | 37 |    |    |    | 77 |
| Complete the<br>loos Chart |   | 16 |    |    | 46 |    |    |    |
| ĔŐ                         | വ |    |    | 35 |    |    | 65 |    |
| Ŭ T                        |   |    |    |    | 44 |    |    |    |
| 0                          |   | 13 |    |    |    |    |    | 73 |
|