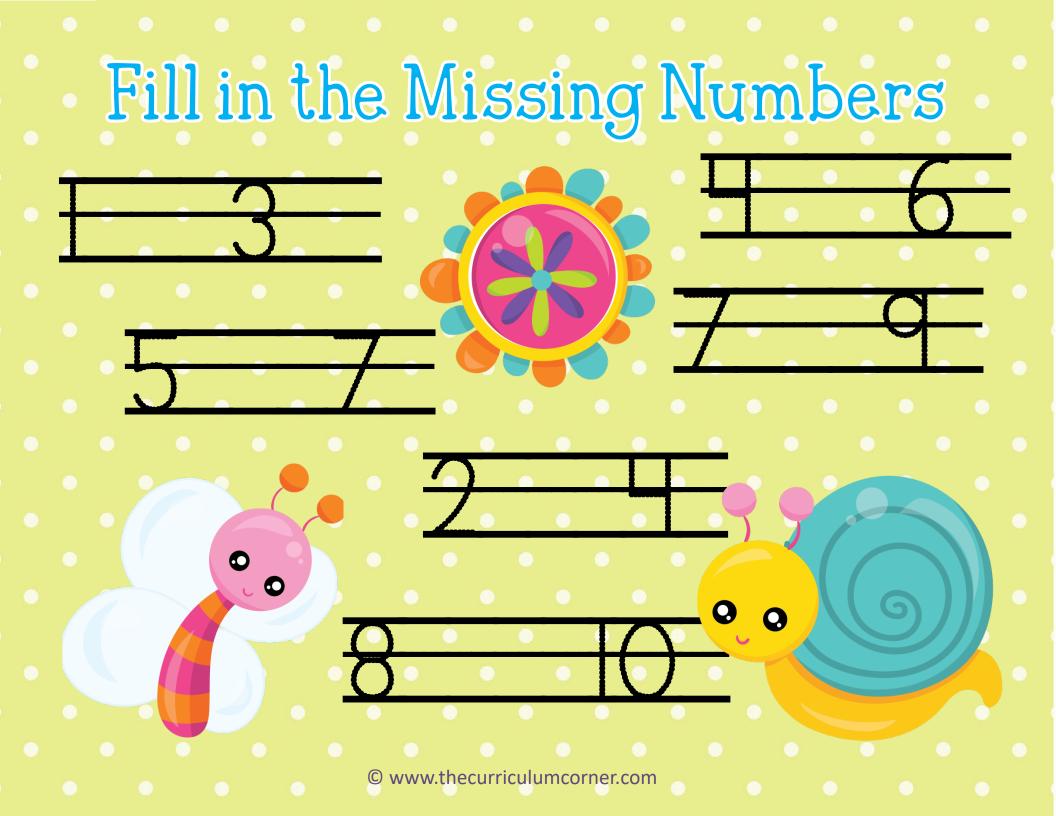

## Complete the 100s Chart

| - | 11 | 21 | 31 | 41 | 21 | 61 | 7 | 81 | 91 |
|---|----|----|----|----|----|----|---|----|----|

|                            |   |    | 30 |    |    | 60 |    |    |
|----------------------------|---|----|----|----|----|----|----|----|
|                            | ი |    |    |    | 49 |    | 69 |    |
|                            |   |    | 28 |    |    | 58 |    |    |
|                            |   |    |    | 37 |    |    |    | 77 |
| Complete the<br>loos Chart |   | 16 |    |    | 46 |    |    |    |
| ĔŐ                         | വ |    |    | 35 |    |    | 65 |    |
| Ŭ T                        |   |    |    |    | 44 |    |    |    |
| 0                          |   | 13 |    |    |    |    |    | 73 |
|