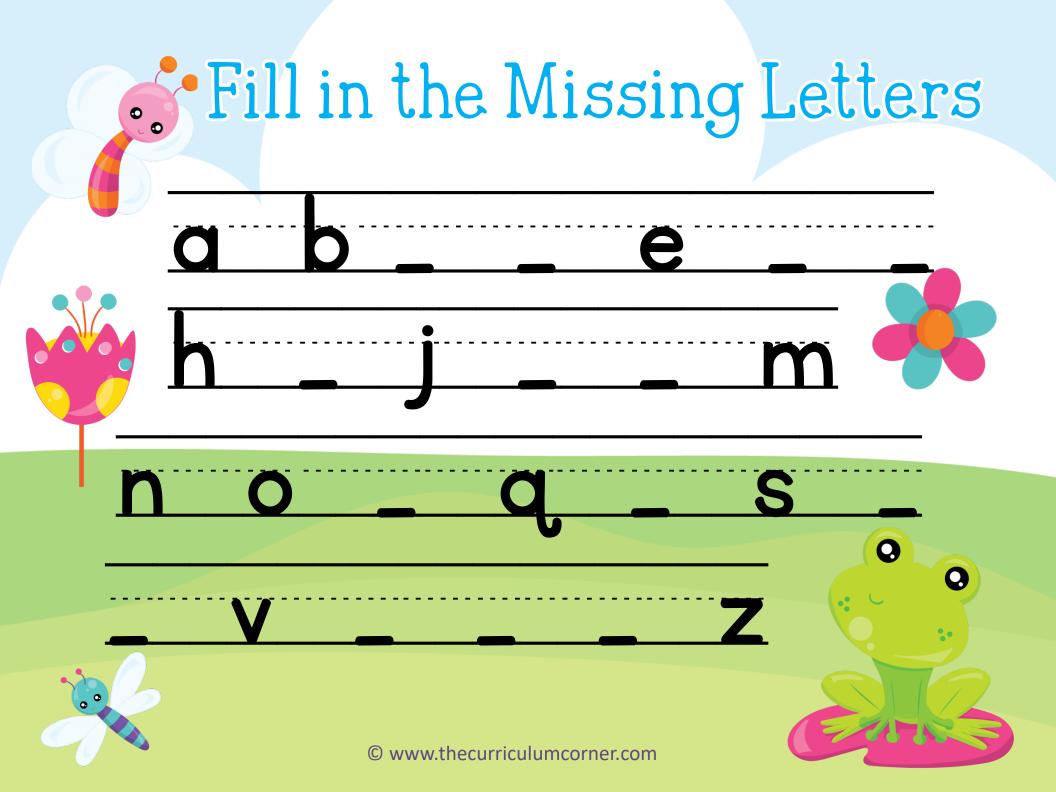

## Complete the 100s Chart

| - | 11 | 21 | 31 | 41 | 21 | 61 | 7 | 81 | 91 |
|---|----|----|----|----|----|----|---|----|----|

|                            |   |    | 30 |    |    | 60 |    |    |
|----------------------------|---|----|----|----|----|----|----|----|
|                            | ი |    |    |    | 49 |    | 69 |    |
|                            |   |    | 28 |    |    | 58 |    |    |
|                            |   |    |    | 37 |    |    |    | 77 |
| Complete the<br>loos Chart |   | 16 |    |    | 46 |    |    |    |
| ĔŐ                         | വ |    |    | 35 |    |    | 65 |    |
| Ŭ T                        |   |    |    |    | 44 |    |    |    |
| 0                          |   | 13 |    |    |    |    |    | 73 |
|                            |   |