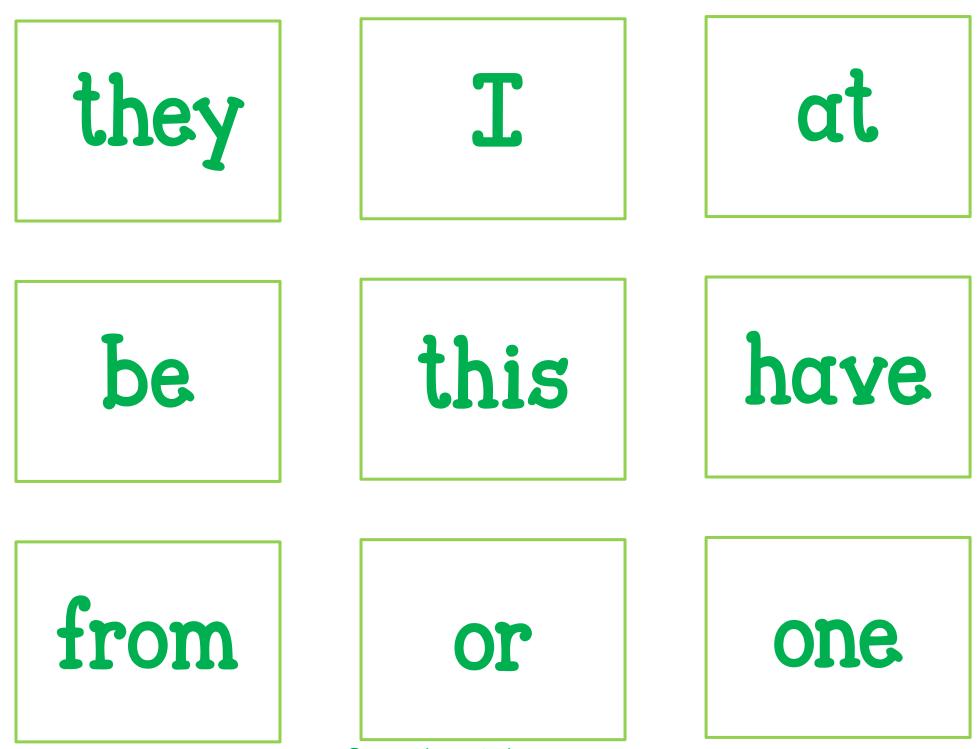

Directions: Place Fry word cards on the Roll & Write mat. Roll a die and record the number in a box above. Flip a card with the number you rolled and record the word on the line.

How many bugs do you see? Are there any flowers blooming?