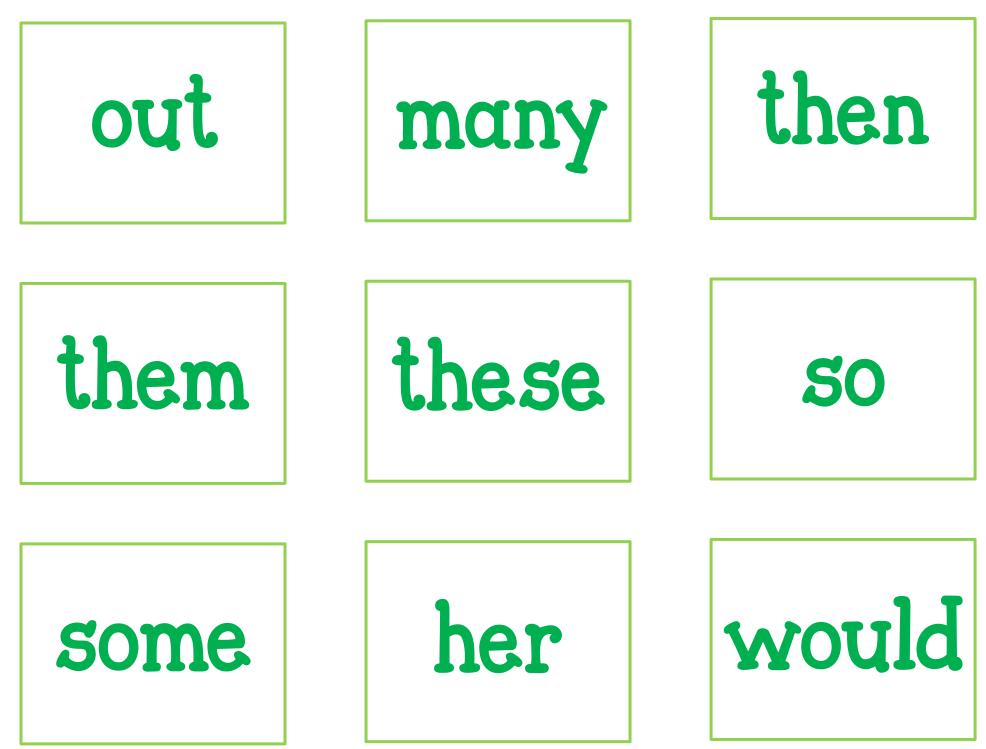

Directions: Place Fry word cards on the Roll & Write mat. Roll a die and record the number in a box above. Flip a card with the number you rolled and record the word on the line.

How many bugs do you see? Are there any flowers blooming?