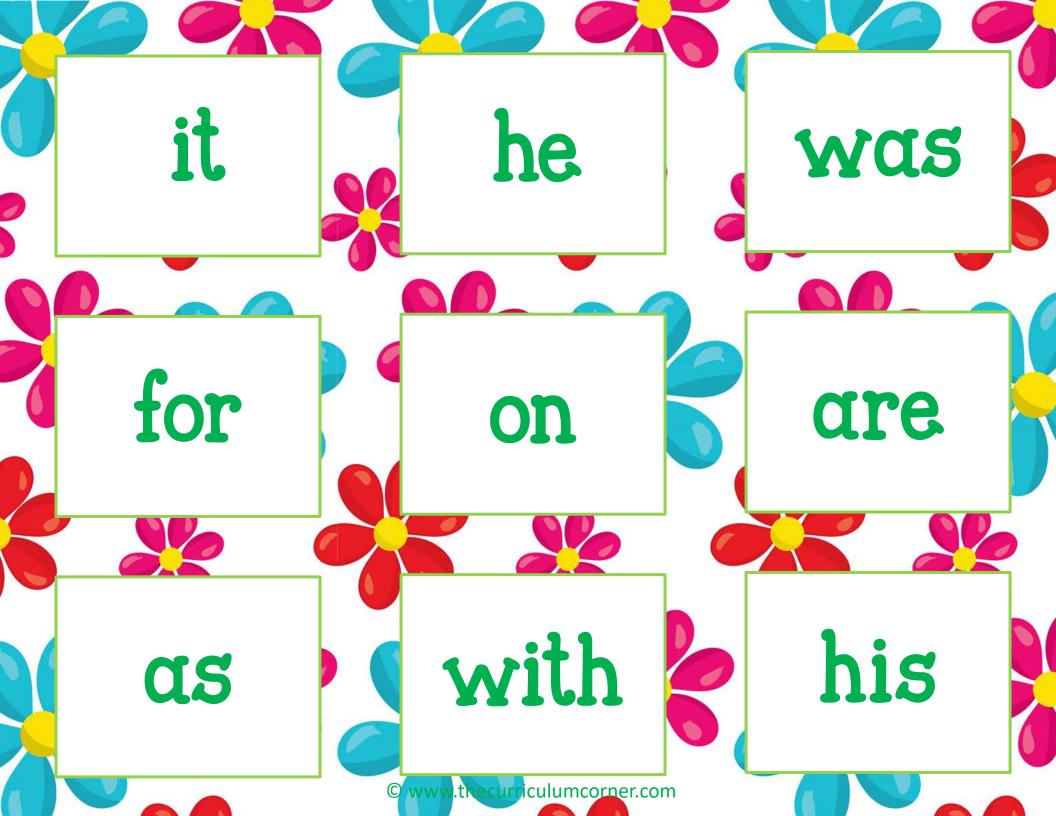

Directions: Place Fry word cards on the Roll & Write mat. Roll a die and record the number in a box above. Flip a card with the number you rolled and record the word on the line.

How many bugs do you see? Are there any flowers blooming?