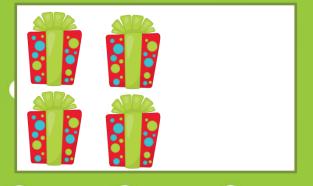

### Count the Presents













### Count the Candy Canes











### Fill in the Missing Numbers













| 1 |  |  |  |  |  |
|---|--|--|--|--|--|

| $\vdash$ | Ħ | 21 | 31 | 41 | 51 | 61 | 71 | 81 | 91 |
|----------|---|----|----|----|----|----|----|----|----|

|   |   |    | 30 |    |    | 99 |    |    |    |    |
|---|---|----|----|----|----|----|----|----|----|----|
|   | 6 |    |    |    | 49 |    | 69 |    |    | 66 |
|   |   |    | 28 |    |    | 28 |    |    | 88 |    |
|   |   |    |    | 37 |    |    |    | 11 |    | 97 |
|   |   | 16 |    |    |    | 26 |    |    | 98 |    |
|   |   |    |    | 35 |    |    | 65 |    |    | 95 |
| _ | 4 |    |    |    | 44 |    |    |    | 84 |    |
|   |   | 13 |    |    | 43 |    |    | 73 |    |    |
|   |   |    |    | 32 |    | 25 |    |    |    |    |
|