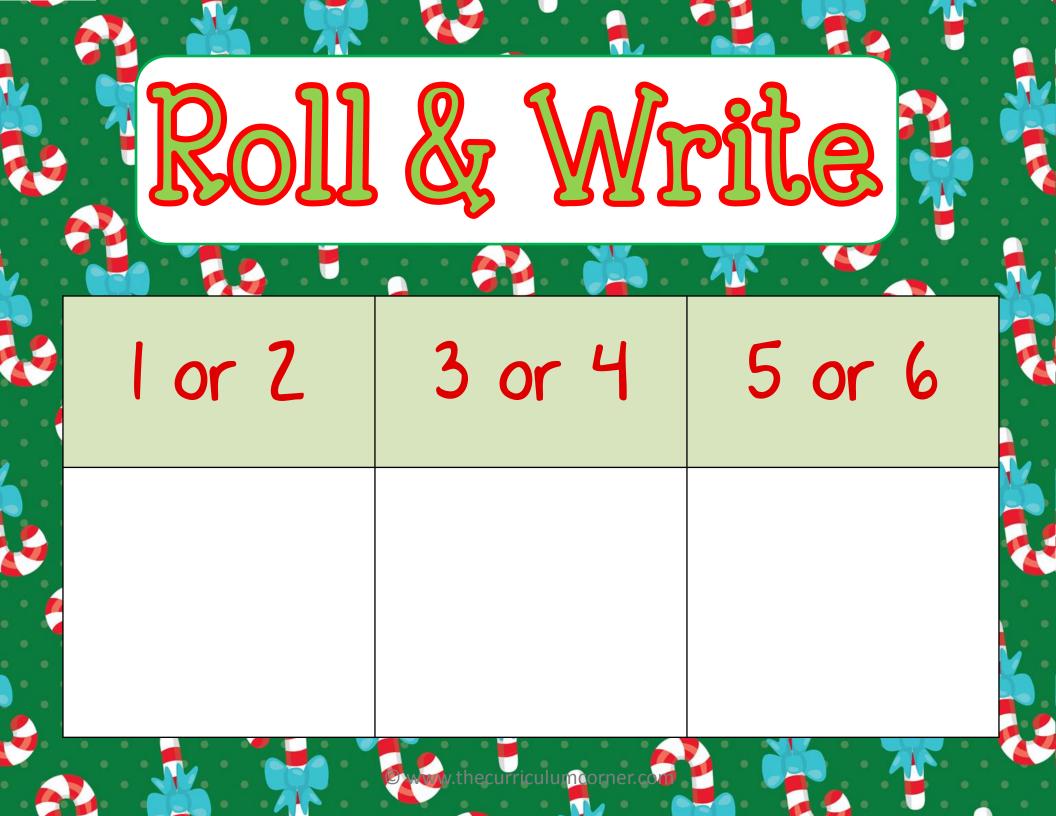

## part

No Peeking!

© www.thecurriculumcorner.com

| 1 or 2 | 3 or 4 | 5 or 6 |
|--------|--------|--------|
|        |        |        |
|        |        |        |

urriculum corner.co

Directions: Place Fry word cards on the Roll & Write mat. Roll a die and record the number in a box above. Flip a card with the number you rolled and record the word on the line.