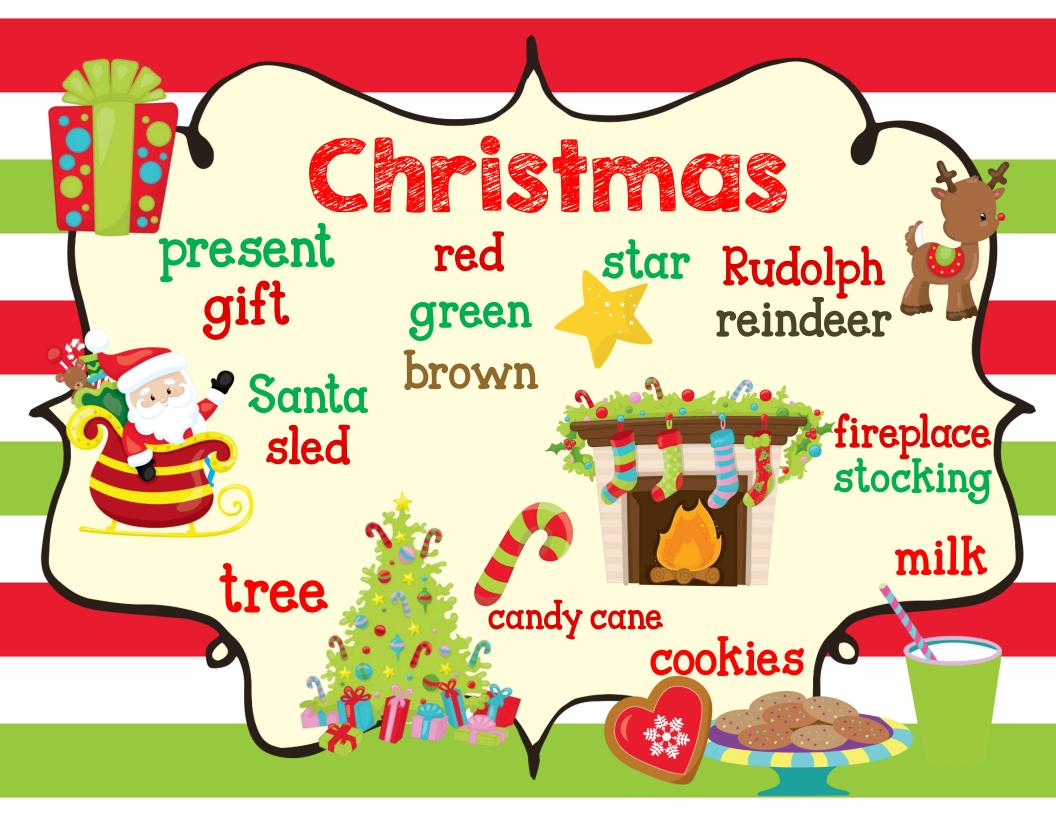

When will Santa come?

We will put cookies by the tree.

I will open a present.

I saw Rudolph. My mom said no peeking!

Do you see Santa?

The candy cane is red and white.

The tree is green.

Rudolph ran fast!