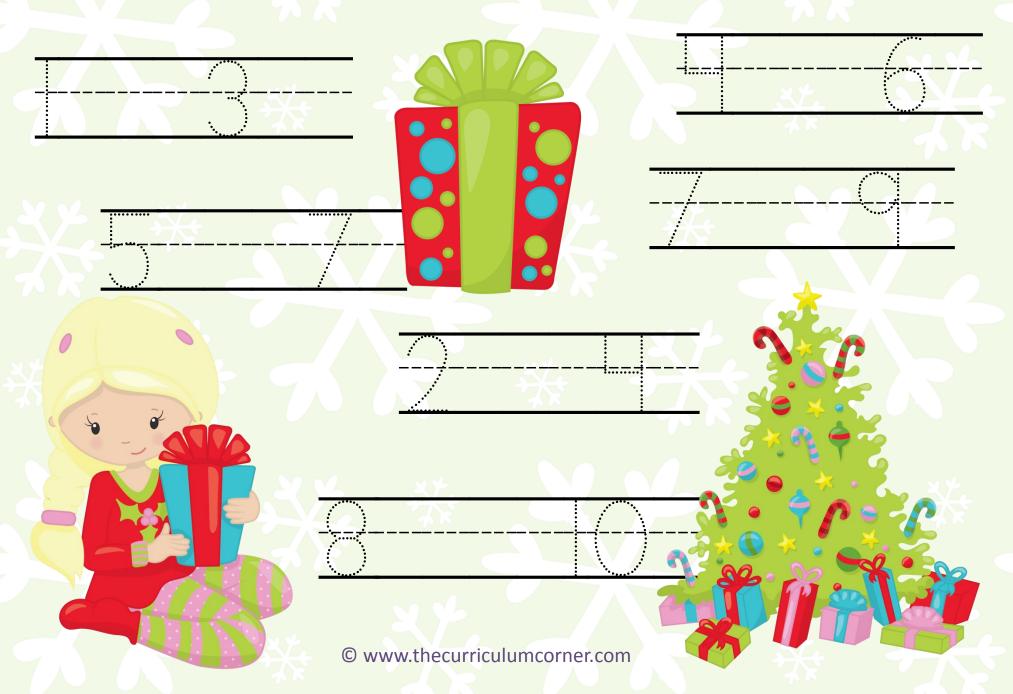

### Fill in the Missing Numbers

| 1 |  |  |  |  |  |
|---|--|--|--|--|--|

| $\vdash$ | Ħ | 21 | 31 | 41 | 51 | 61 | 71 | 81 | 91 |
|----------|---|----|----|----|----|----|----|----|----|

|   |   |    | 30 |    |    | 99 |    |    |    |    |
|---|---|----|----|----|----|----|----|----|----|----|
|   | 6 |    |    |    | 49 |    | 69 |    |    | 66 |
|   |   |    | 28 |    |    | 28 |    |    | 88 |    |
|   |   |    |    | 37 |    |    |    | 11 |    | 97 |
|   |   | 16 |    |    |    | 26 |    |    | 98 |    |
|   |   |    |    | 35 |    |    | 65 |    |    | 95 |
| _ | 4 |    |    |    | 44 |    |    |    | 84 |    |
|   |   | 13 |    |    | 43 |    |    | 73 |    |    |
|   |   |    |    | 32 |    | 25 |    |    |    |    |
|   | 1 | 11 | 21 | 31 | 41 | 걾  | 61 | 71 | 81 | 91 |