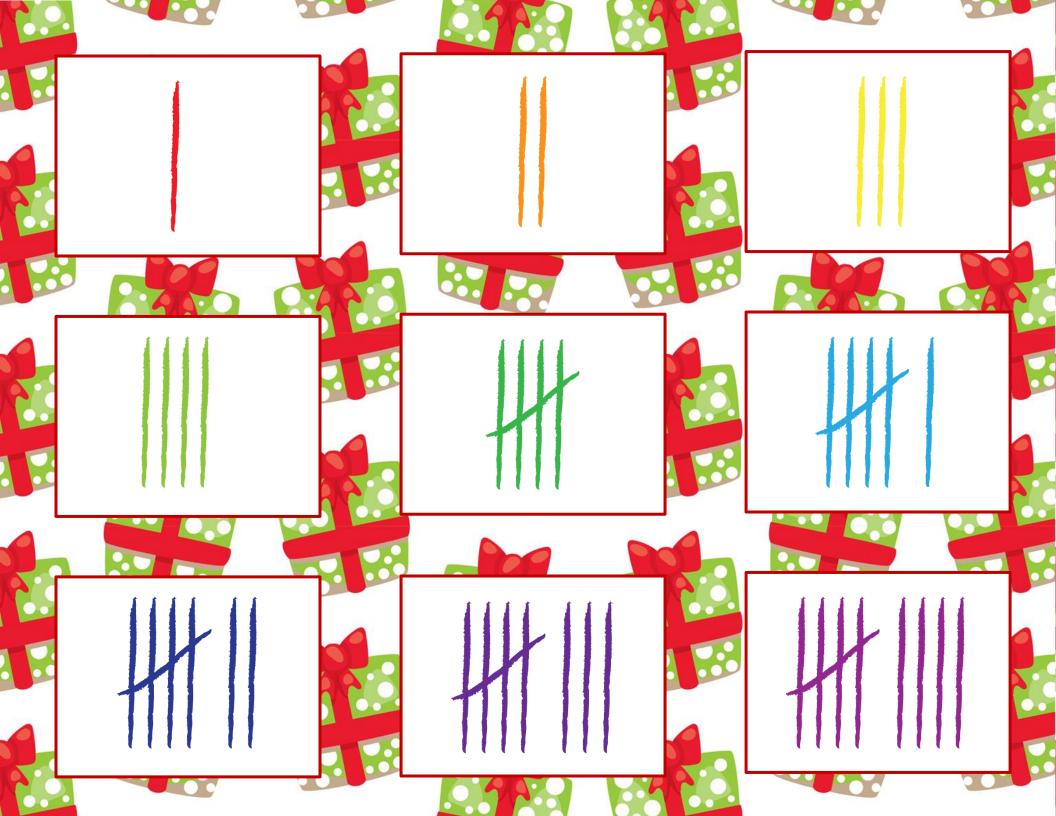

### Count the Presents













### Count the Candy Canes











### Fill in the Missing Numbers













| 1 |  |  |  |  |  |
|---|--|--|--|--|--|

| $\vdash$ | Ħ | 21 | 31 | 41 | 51 | 61 | 71 | 81 | 91 |
|----------|---|----|----|----|----|----|----|----|----|

|   |   |    | 30 |    |    | 99 |    |    |    |    |
|---|---|----|----|----|----|----|----|----|----|----|
|   | 6 |    |    |    | 49 |    | 69 |    |    | 66 |
|   |   |    | 28 |    |    | 28 |    |    | 88 |    |
|   |   |    |    | 37 |    |    |    | 11 |    | 97 |
|   |   | 16 |    |    |    | 26 |    |    | 98 |    |
|   |   |    |    | 35 |    |    | 65 |    |    | 95 |
| _ | 4 |    |    |    | 44 |    |    |    | 84 |    |
|   |   | 13 |    |    | 43 |    |    | 73 |    |    |
|   |   |    |    | 32 |    | 25 |    |    |    |    |
|   | 1 | 11 | 21 | 31 | 41 | 걾  | 61 | 71 | 81 | 91 |

|   |              |    | 30 |