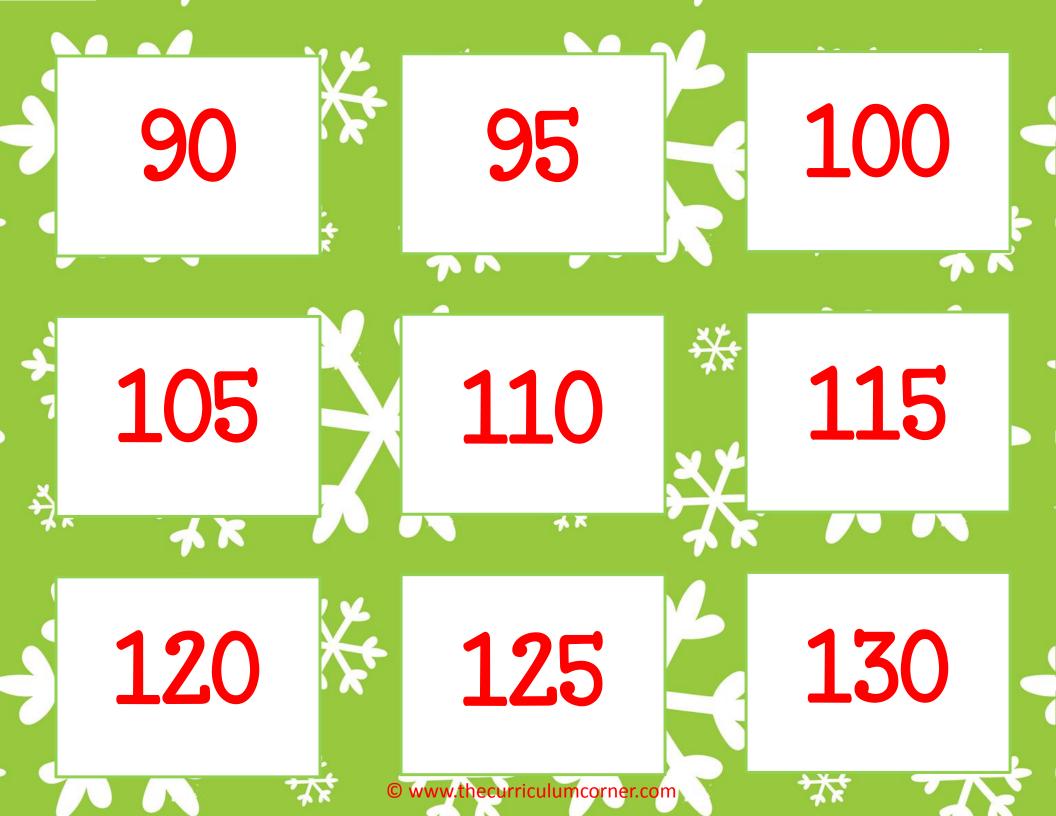

### Fill in the Missing Numbers

| 1 |  |  |  |  |  |
|---|--|--|--|--|--|

| $\vdash$ | Ħ | 21 | 31 | 41 | 51 | 61 | 71 | 81 | 91 |
|----------|---|----|----|----|----|----|----|----|----|

|   |   |    | 30 |    |    | 99 |    |    |    |    |
|---|---|----|----|----|----|----|----|----|----|----|
|   | 6 |    |    |    | 49 |    | 69 |    |    | 66 |
|   |   |    | 28 |    |    | 28 |    |    | 88 |    |
|   |   |    |    | 37 |    |    |    | 11 |    | 97 |
|   |   | 16 |    |    |    | 26 |    |    | 98 |    |
|   |   |    |    | 35 |    |    | 65 |    |    | 95 |
| _ | 4 |    |    |    | 44 |    |    |    | 84 |    |
|   |   | 13 |    |    | 43 |    |    | 73 |    |    |
|   |   |    |    | 32 |    | 25 |    |    |    |    |
|   | 1 | 11 | 21 | 31 | 41 | 걾  | 61 | 71 | 81 | 91 |