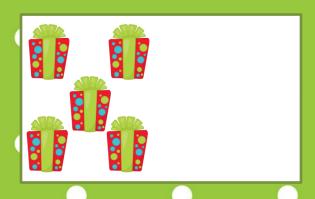

### Count the Presents













### Count the Candy Canes











### Fill in the Missing Numbers













| 1 |  |  |  |  |  |
|---|--|--|--|--|--|

| $\vdash$ | Ħ | 21 | 31 | 41 | 51 | 61 | 71 | 81 | 91 |
|----------|---|----|----|----|----|----|----|----|----|

|   |   |    | 30 |    |    | 99 |    |    |    |    |
|---|---|----|----|----|----|----|----|----|----|----|
|   | 6 |    |    |    | 49 |    | 69 |    |    | 66 |
|   |   |    | 28 |    |    | 28 |    |    | 88 |    |
|   |   |    |    | 37 |    |    |    | 11 |    | 97 |
|   |   | 16 |    |    |    | 26 |    |    | 98 |    |
|   |   |    |    | 35 |    |    | 65 |    |    | 95 |
| _ | 4 |    |    |    | 44 |    |    |    | 84 |    |
|   |   | 13 |    |    | 43 |    |    | 73 |    |    |
|   |   |    |    | 32 |    | 25 |    |    |    |