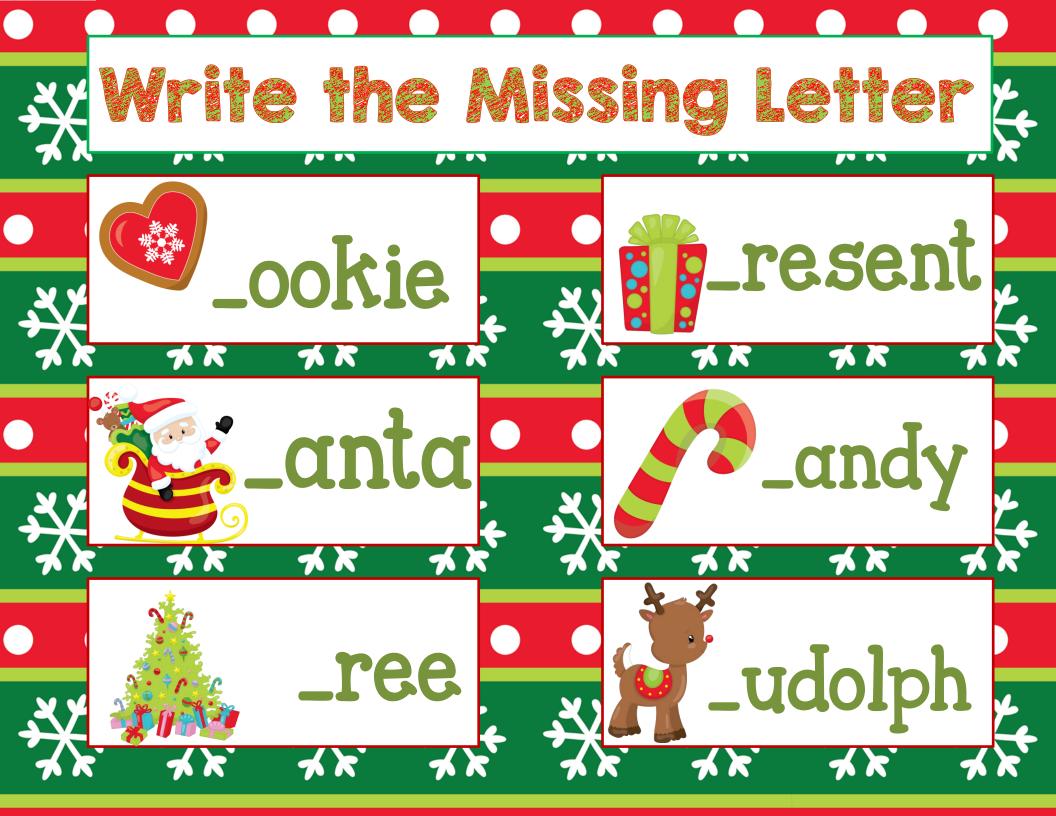

ir other about up © www.thecurriculumcorner.com

then out many them these 50 would her some © www.thecurriculumcorner.com

make like him into time has look two more © www.thecurriculumcorner.com

write go see number way no could people my © www.thecurriculumcorner.com

first than water who called been its now am © www.thecurriculumcorner.com

find long down day get did made may come © www.thecurriculumcorner.com

## part







No Peeking!

© www.thecurriculumcorner.com



| 1 or 2 | 3 or 4 | 5 or 6 |
|--------|--------|--------|
|        |        |        |
|        |        |        |

urriculum corner.co





Directions: Place Fry word cards on the Roll & Write mat. Roll a die and record the number in a box above. Flip a card with the number you rolled and record the word on the line.



When will Santa come?

We will put cookies by the tree.

I will open a present.

I saw Rudolph. My mom said no peeking!

Do you see Santa?

The candy cane is red and white.

The tree is green.

Rudolph ran fast!

Can I have one present?

He has two cookies.

She will hang a stocking.



Directions: Choose a sentence card. Write the sentence. Draw a picture to show the sentence.





Directions: Write a sentence with the help of the word wall. Draw a picture to show the sentence.

| NORTH POLE |                               |  |
|------------|-------------------------------|--|
|            |                               |  |
|            |                               |  |
|            |                               |  |
|            |                               |  |
| <u> </u>