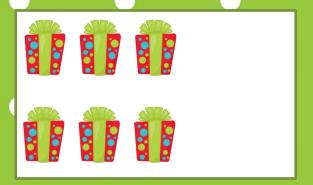

### Count the Presents













### Count the Candy Canes











### Fill in the Missing Numbers













| 1 |  |  |  |  |  |
|---|--|--|--|--|--|

| $\vdash$ | Ħ | 21 | 31 | 41 | 51 | 61 | 71 | 81 | 91 |
|----------|---|----|----|----|----|----|----|----|----|

|   |   |    | 30 |    |    | 99 |    |    |    |    |
|---|---|----|----|----|----|----|----|----|----|----|
|   | 6 |    |    |    | 49 |    | 69 |    |    | 66 |
|   |   |    | 28 |    |    | 28 |    |    | 88 |    |
|   |   |    |    | 37 |    |    |    | 11 |    | 97 |
|   |   | 16 |    |    |    | 26 |    |    | 98 |    |
|   |   |    |    | 35 |    |    | 65 |    |    | 95 |
| _ | 4 |    |    |    | 44 |    |    |    | 84 |    |
|   |   | 13 |    |    | 43 |    |    | 73 |    |    |
|   |   |    |    | 32 |    | 25 |    |    |    |    |
|   | 1