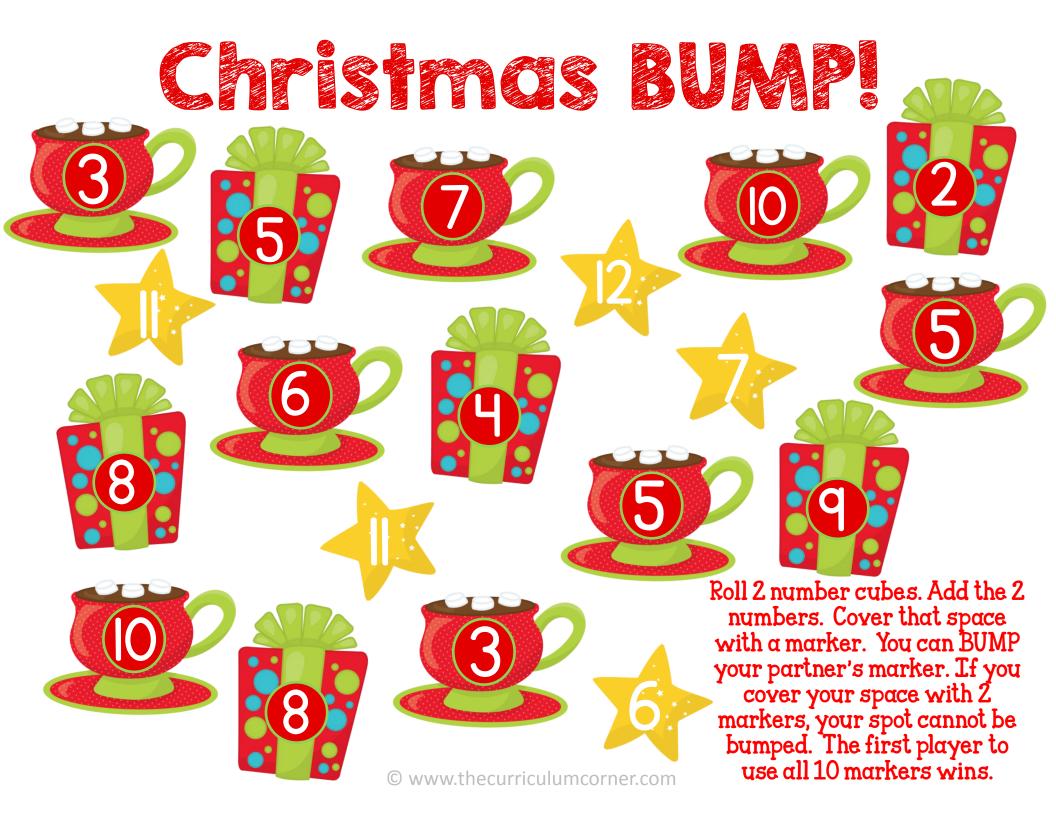

|    | 80 |    |     |
|---|--------------|----|----|----|----|----|----|----|----|-----|
|   | ၈            | 19 |    | 39 | 64 |    | 69 |    |    | 66  |
| - |              |    | 28 |    | 48 | 28 |    |    | 88 |     |
|   | ^            |    | 27 | 37 |    |    | 29 | 77 |    | 97  |
|   | 9            | 16 |    |    |    | 26 |    |    | 98 |     |
| • |              | 15 |    | 35 |    |    | 93 | 75 |    | රිධ |
|   | 4            |    | 24 |    | 44 | 54 |    |    | 84 |     |
|   |              | 13 |    |    | 43 |    |    | 73 |    | 93  |
|   |              |    |    | 32 |    | 22 | 62 |    | 82 |     |
|   | $\leftarrow$ | 1  | 21 | 31 | 41 | 27 | 61 | 71 | 81 | 29  |

count by 2s 10 12 16 14 curriculum © ww er.com

curriculum © ww er.com







count by 10s

rricu

.cor







| S |                             | U |           |
|---|-----------------------------|---|-----------|
|   |                             |   | ^ ^ ^ ^ · |
|   | www.thecurriculumcorner.com |   |           |





















© www.thecurriculumcorper.com



















© www.thecurriculumcorner.com







the and that is you © www.thecurriculumcorner.com



they at have this be from one or © www.thecurriculumcorner.com

words had what but not all were we © www.thecurriculumcorner.com

when your can said there use which each an © www.thecurriculumcorner.com

how she do will their other about up © www.thecurriculumcorner.com

then out many them these 50 would her some © www.thecurriculumcorner.com

make like him into time has look two more © www.thecurriculumcorner.com

write g