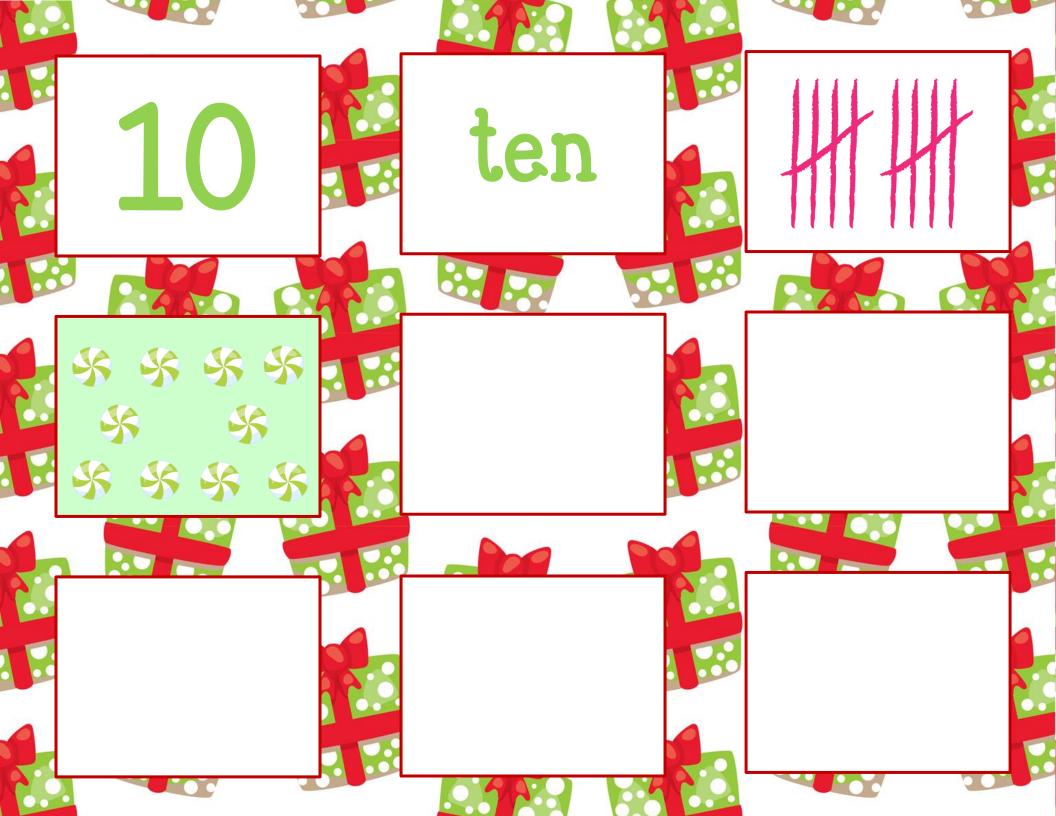

### Count the Presents













### Count the Candy Canes











### Fill in the Missing Numbers













| 1 |  |  |  |  |  |
|---|--|--|--|--|--|

| $\vdash$ | Ħ | 21 | 31 | 41 | 51 | 61 | 71 | 81 | 91 |
|----------|---|----|----|----|----|----|----|----|----|

|   |   |    | 30 |    |    | 99 |    |    |    |    |
|---|---|----|----|----|----|----|----|----|----|----|
|   | 6 |    |    |    | 49 |    | 69 |    |    | 66 |
|   |   |    | 28 |    |    | 28 |    |    | 88 |    |
|   |   |    |    | 37 |    |    |    | 11 |    | 97 |
|   |   | 16 |    |    |    | 26 |    |    | 98 |    |
|   |   |    |    | 35 |    |    | 65 |    |    | 95 |
| _ | 4 |    |    |    | 44 |    |    |    | 84 |    |
|   |   | 13 |    |    | 43 |    |    | 73 |    |    |
|   |   |    |    | 32 |    | 25 |    |    |    |    |
|   | 1 | 11 | 21 | 31 | 41 | 걾  | 61 | 71 | 81 | 91 |

|   |              |    | 30 |