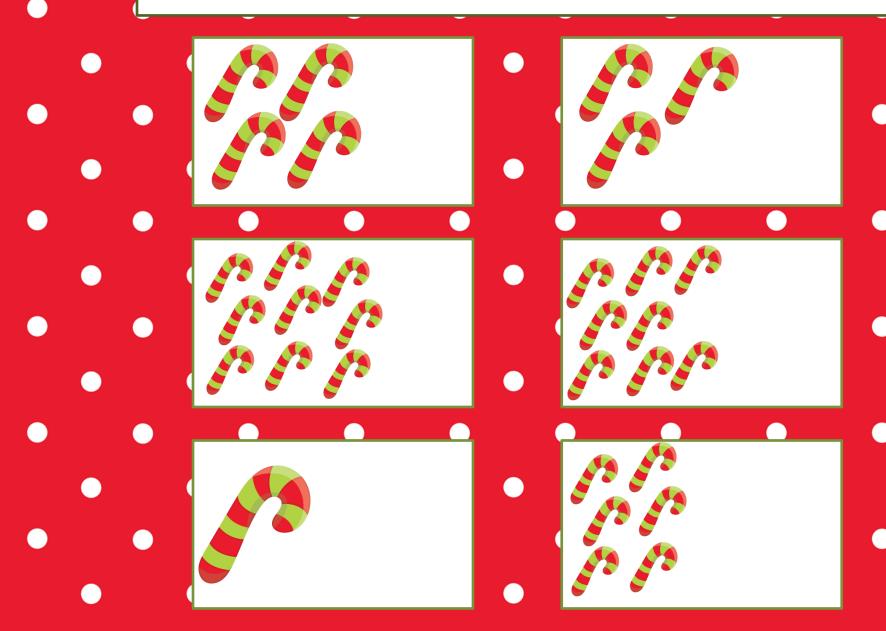

### Count the Presents













### Count the Candy Canes











### Fill in the Missing Numbers













| 1 |  |  |  |  |  |
|---|--|--|--|--|--|

| $\vdash$ | Ħ | 21 | 31 | 41 | 51 | 61 | 71 | 81 | 91 |
|----------|---|----|----|----|----|----|----|----|----|

|   |   |    | 30 |    |    | 99 |    |    |    |    |
|---|---|----|----|----|----|----|----|----|----|----|
|   | 6 |    |    |    | 49 |    | 69 |    |    | 66 |
|   |   |    | 28 |    |    | 28 |    |    | 88 |    |
|   |   |    |    | 37 |    |    |    | 11 |    | 97 |
|   |   | 16 |    |    |    | 26 |    |    | 98 |    |
|   |   |    |    | 35 |    |    | 65 |    |    | 95 |
| _ | 4 |    |    |    | 44 |    |    |    | 84 |    |
|   |   | 13 |    |    | 43 |    |    | 73 |    |    |
|   |   |    |    | 32 |    | 25 |    |    |    |    |
|   | 1 | 11 | 21 | 31 | 41 | 걾  | 61