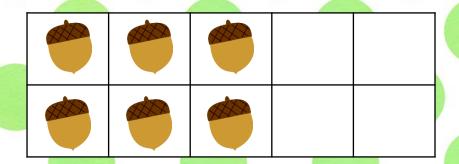

### Count the Animois













### Count the Animols





### Count and write how many



















### Count and write how many



















### Fill in the Missing Numbers



© www.thecurriculumcorner.com

one

two

three

four

five

six

seven

eight

nine

© www.thecurriculumcorner.com







## omplete the 100s Chart

| $\vdash$ |  |  |  |  |  |
|----------|--|--|--|--|--|

## Complete the 100s Chart

|          |   |    |    |    |    |    | 3  |    |    |
|----------|---|----|----|----|----|----|----|----|----|
|          |   |    |    |    |    |    |    |    |    |
|          |   |    |    |    |    |    |    |    |    |
|          |   |    |    |    |    |    |    |    |    |
|          |   |    |    |    |    |    |    |    |    |
|          |   |    |    |    |    |    |    |    |    |
|          |   |    |    |    |    |    |    |    |    |
|          |   |