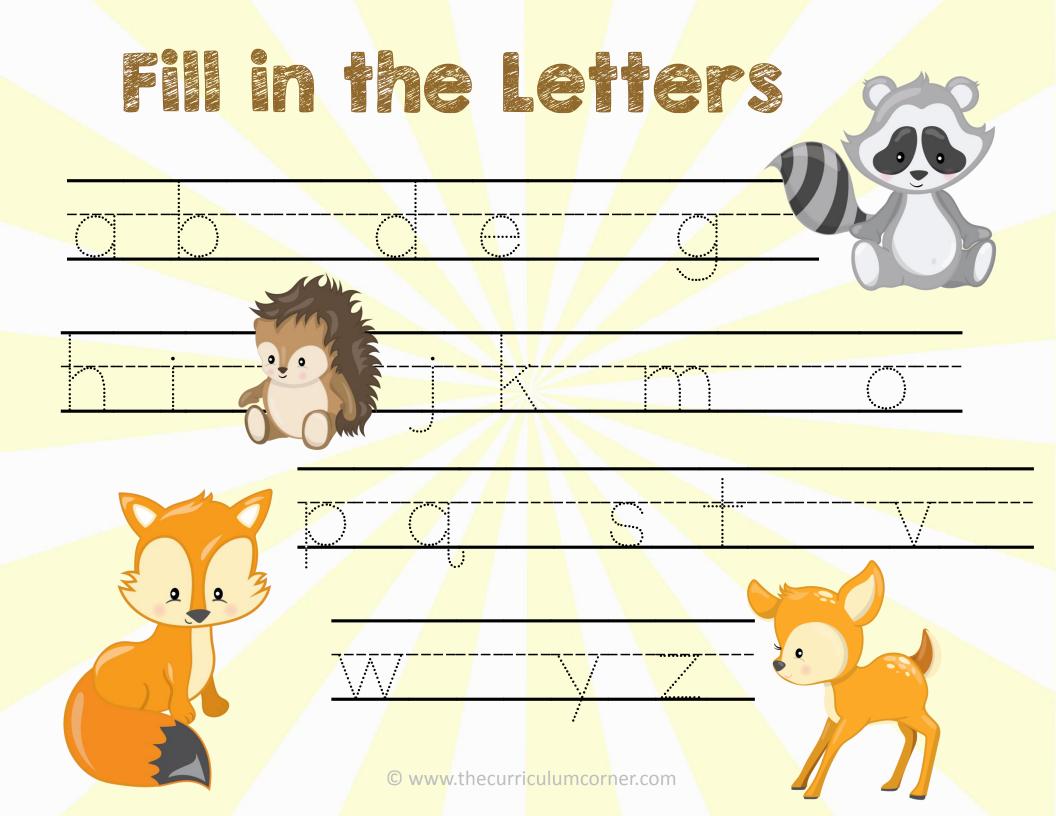

|    |    |
| 6 | 19 |    | 39 | 49 |    | 69 |    |    | 99 |
|   |    | 28 |    | 48 | 28 |    |    | 88 |    |
| 7 |    | 27 | 37 |    |    | 67 | 77 |    | 97 |
| 9 | 16 |    |    |    | 26 |    |    | 98 |    |
|   | 15 |    | 35 |    |    | 69 | 75 |    | 95 |
| 4 |    | 24 |    | 44 | 54 |    |    | 84 |    |
|   | 13 |    |    | 43 |    |    | 73 |    | 93 |
|   |    |    | 32 |    | 25 | 79 |    | 82 |    |
|   | 11 | 21 | 31 | 41 | 21 | 61 | 71 | 81 | 91 |

2, 4, \_\_\_, 8, \_\_\_, 14

5, 10, \_\_\_, 20, \_\_\_, 30

10, 20, \_\_\_, 40, \_\_\_, \_\_\_

2, 4, \_\_\_, 8, \_\_\_, 14

16, 18, 20, \_\_\_, 26, \_\_\_

30, \_\_\_, 36, \_\_\_, \_\_\_

5, 10, \_\_\_, 20, \_\_\_, 35

40, \_\_\_, 55, \_\_\_, 65

70, \_\_\_, 85, \_\_\_, 100

10, 20, \_\_\_, 50

60, \_\_\_, 90, \_\_\_































### Follow the ABC Path

| [II | ٦ | ×        | H             | Z  | n | 0              | ත           | <b>山</b> |
|-----|---|----------|---------------|----|---|----------------|-------------|----------|
| മ   | Н | >        | b             | Z  | Н | [ <del>L</del> | പ           | Z        |
| H   | H | ರ        | 24            | 0  | മ | Ø              | H           | >        |
| А   | K | [I       | <b>&gt;</b> - | ບ  | ບ | 24             | H           | ರ        |
| Ø   | × | ш        | ×             | ×  | ⊢ | S              | ×           | n        |
| മ   | ပ | <b>A</b> | >             | ш  | n | 8              | <b>&gt;</b> | N        |
| K   | 7 | S        | ı             | 24 | > | *              | ×           | h        |

www.thecurriculumcorner.com

#