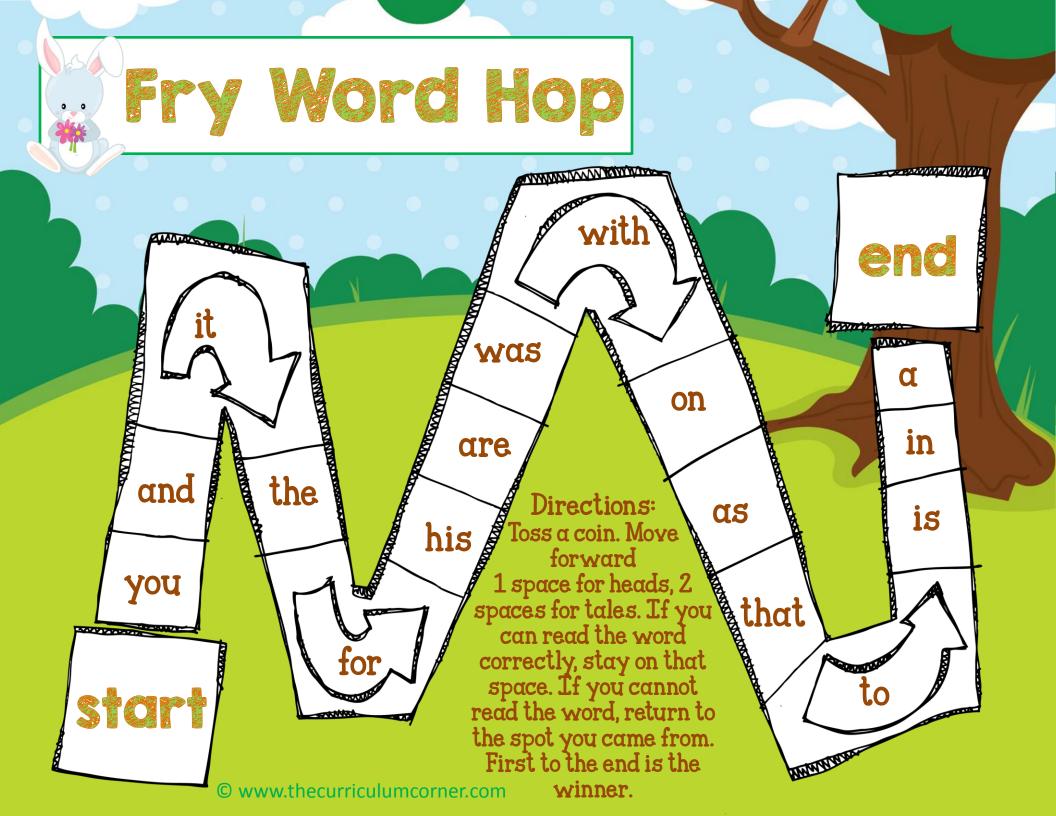

## part

Directions: Place Fry word cards on the Roll & Write mat. Roll a die and record the number in a box above. Flip a card with the number you rolled and record the word on the line.