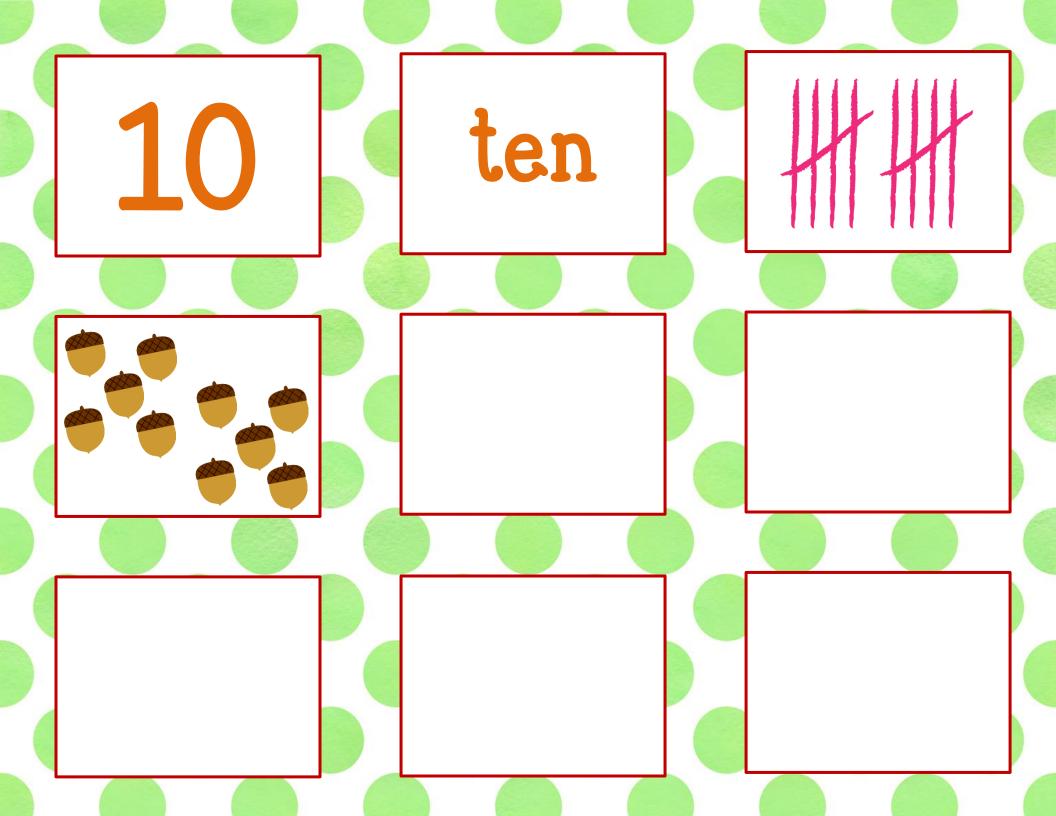

### Count the Animois













### Count the Animols





### Count and write how many



















### Count and write how many



















### Fill in the Missing Numbers



© www.thecurriculumcorner.com

one

two

three

four

five

six

seven

eight

nine

© www.thecurriculumcorner.com







## omplete the 100s Chart

| $\vdash$ |  |  |  |  |  |
|----------|--|--|--|--|--|

## Complete the 100s Chart

|          |   |    |    |    |    |    | 3  |    |    |
|----------|---|----|----|----|----|----|----|----|----|
|          |   |    |    |    |    |    |    |    |    |
|          |   |    |    |    |    |    |    |    |    |
|          |   |    |    |    |    |    |    |    |    |
|          |   |    |    |    |    |    |    |    |    |
|          |   |    |    |    |    |    |    |    |    |
|          |   |    |    |    |    |    |    |    |    |
|          |   |    |    |    |    |    |    |    |    |
|          |   |    |    |    |    |    |    |    |    |
|          |   |    |    |    |    |    |    |    |    |
| $\vdash$ | 1 | 21 | 31 | 41 | 51 | 61 | 71 | 81 | 91 |

#