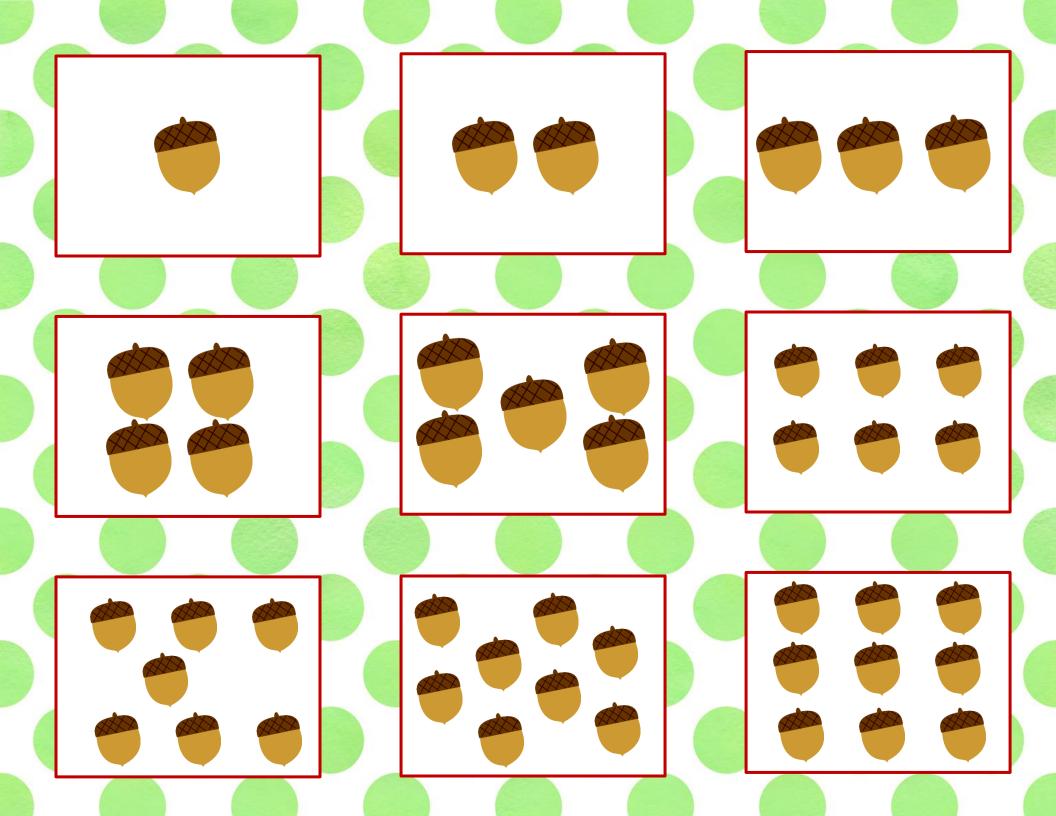

### Count the Animois













### Count the Animols





### Count and write how many



















### Count and write how many



















### Fill in the Missing Numbers



© www.thecurriculumcorner.com

one

two

three

four

five

six

seven

eight

nine

© www.thecurriculumcorner.com







## omplete the 100s Chart

| $\vdash$ |  |  |  |  |  |
|----------|--|--|--|--|--|

## Complete the 100s Chart

|          |   |    |    |    |    |    | 3  |    |    |
|----------|---|----|----|----|----|----|----|----|----|
|          |   |    |    |    |    |    |    |    |    |
|          |   |    |    |    |    |    |    |    |    |
|          |   |    |    |    |    |    |    |    |    |
|          |   |    |    |    |    |    |    |    |    |
|          |   |    |    |    |    |    |    |    |    |
|          |   |    |    |    |    |    |    |    |    |
|          |   |    |    |    |    |    |    |    |    |
|          |   |    |    |    |    |    |    |    |    |
|          |   |    |    |    |    |    |    |    |    |
| $\vdash$ | 1 | 21 | 31 | 41 | 51 | 61 | 71 | 81 | 91