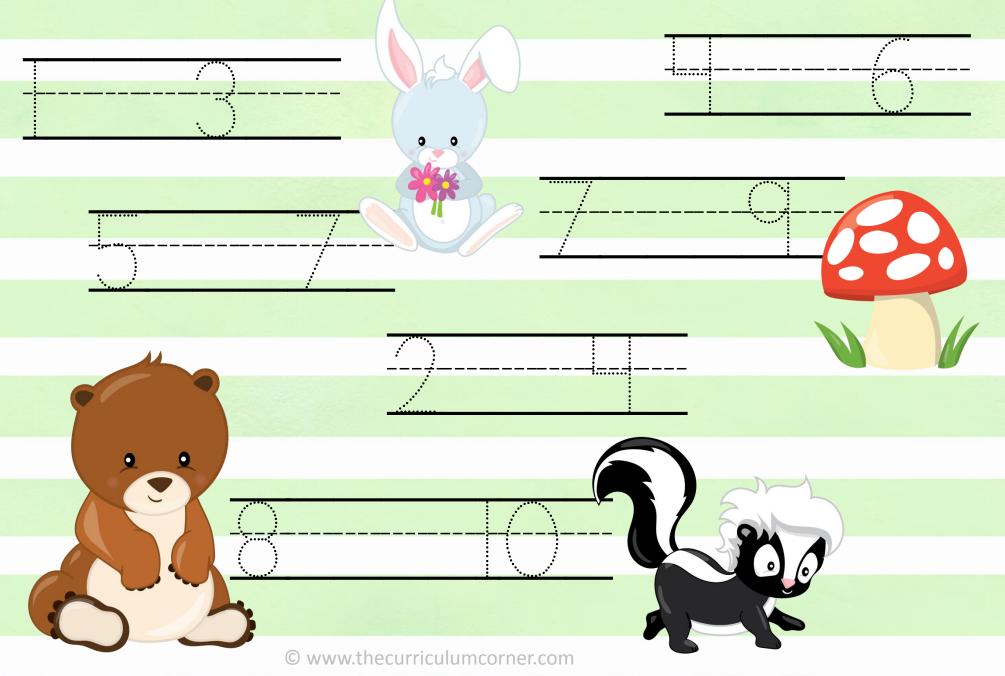

### Fill in the Missing Numbers

© www.thecurriculumcorner.com

one

two

three

four

five

six