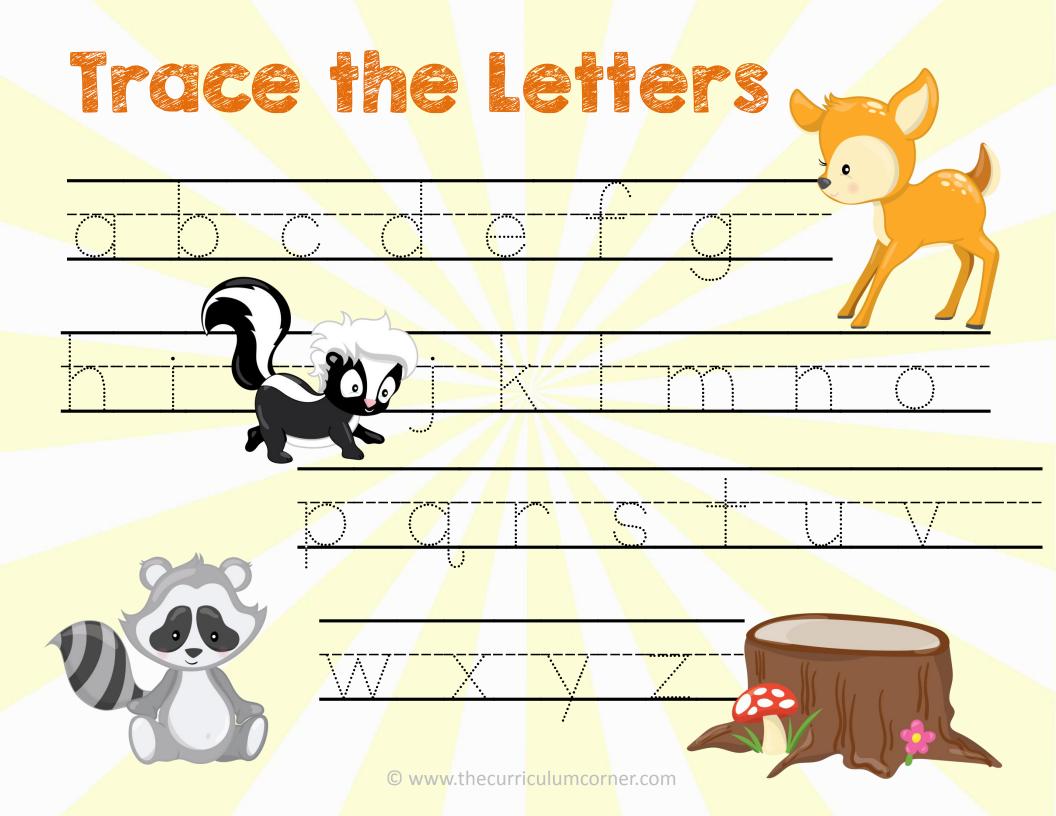

80 |    |    |
| 6 | 19 |    | 39 | 49 |    | 69 |    |    | 99 |
|   |    | 28 |    | 48 | 28 |    |    | 88 |    |
| 7 |    | 27 | 37 |    |    | 67 | 77 |    | 97 |
| 9 | 16 |    |    |    | 26 |    |    | 98 |    |
|   | 15 |    | 35 |    |    | 69 | 75 |    | 95 |
| 4 |    | 24 |    | 44 | 54 |    |    | 84 |    |
|   | 13 |    |    | 43 |    |    | 73 |    | 93 |
|   |    |    | 32 |    | 25 | 79 |    | 82 |    |
|   | 11 | 21 | 31 | 41 | 21 | 61 | 71 | 81 | 91 |

2, 4, \_\_\_, 8, \_\_\_, 14

5, 10, \_\_\_, 20, \_\_\_, 30

10, 20, \_\_\_, 40, \_\_\_, \_\_\_

2, 4, \_\_\_, 8, \_\_\_, 14

16, 18, 20, \_\_\_, 26, \_\_\_

30, \_\_\_, 36, \_\_\_, \_\_\_

5, 10, \_\_\_, 20, \_\_\_, 35

40, \_\_\_, 55, \_\_\_, 65

70, \_\_\_, 85, \_\_\_, 100

10, 20, \_\_\_, 50

60, \_\_\_, 90, \_\_\_































### Follow the ABC Path

| [II | ٦ | ×        | H             | Z  | n | 0              | ත           | <b>山</b> |
|-----|---|----------|---------------|----|---|----------------|-------------|----------|
| മ   | Н | >        | b             | Z  | Н | [ <del>L</del> | പ           | Z        |
| H   | H | ರ        | 24            | 0  | മ | Ø              | H           | >        |
| А   | K | [I       | <b>&gt;</b> - | ບ  | ບ | 24             | H           | ರ        |
| Ø   | × | ш        | ×             | ×  | ⊢ | S              | ×           | n        |
| മ   | ပ | <b>A</b> | >             | ш  | n | 8              | <b>&gt;</b> | N        |
| K   | 7 | S        | ı             | 24 | > | *              | ×           | h        |

www.thecurriculumcorner.com