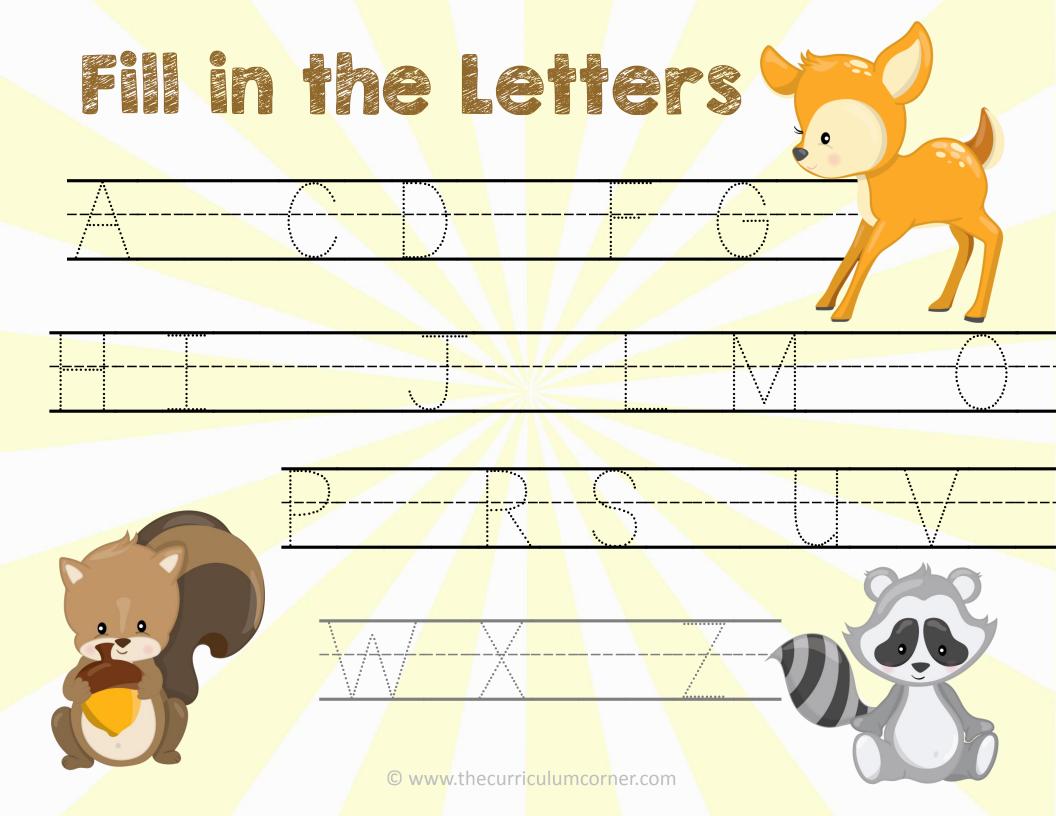

|    |
| 6 | 19 |    | 39 | 49 |    | 69 |    |    | 99 |
|   |    | 28 |    | 48 | 28 |    |    | 88 |    |
| 7 |    | 27 | 37 |    |    | 67 | 77 |    | 97 |
| 9 | 16 |    |    |    | 26 |    |    | 98 |    |
|   | 15 |    | 35 |    |    | 69 | 75 |    | 95 |
| 4 |    | 24 |    | 44 | 54 |    |    | 84 |    |
|   | 13 |    |    | 43 |    |    | 73 |    | 93 |
|   |    |    | 32 |    | 25 | 79 |    | 82 |    |
|   | 11 | 21 | 31 | 41 | 21 | 61 | 71 | 81 | 91 |

2, 4, \_\_\_, 8, \_\_\_, 14

5, 10, \_\_\_, 20, \_\_\_, 30

10, 20, \_\_\_, 40, \_\_\_, \_\_\_

2, 4, \_\_\_, 8, \_\_\_, 14

16, 18, 20, \_\_\_, 26, \_\_\_

30, \_\_\_, 36, \_\_\_, \_\_\_

5, 10, \_\_\_, 20, \_\_\_, 35

40, \_\_\_, 55, \_\_\_, 65

70, \_\_\_, 85, \_\_\_, 100

10, 20, \_\_\_, 50

60, \_\_\_, 90, \_\_\_































### Follow the ABC Path

| [II | ٦ | ×        | H             | Z  | n | 0              | ත           | <b>山</b> |
|-----|---|----------|---------------|----|---|----------------|-------------|----------|
| മ   | Н | >        | b             | Z  | Н | [ <del>L</del> | പ           | Z        |
| H   | H | ರ        | 24            | 0  | മ | Ø              | H           | >        |
| А   | K | [I       | <b>&gt;</b> - | ບ  | ບ | 24             | H           | ರ        |
| Ø   | × | ш        | ×             | ×  | ⊢ | S              | ×           | n        |
| മ   | ပ | <b>A</b> | >             | ш  | n | 8              | <b>&gt;</b> | N        |
| K   | 7 | S        | ı             | 24 | > | *              | ×           | h        |

www.thecurriculumcorner.com

##