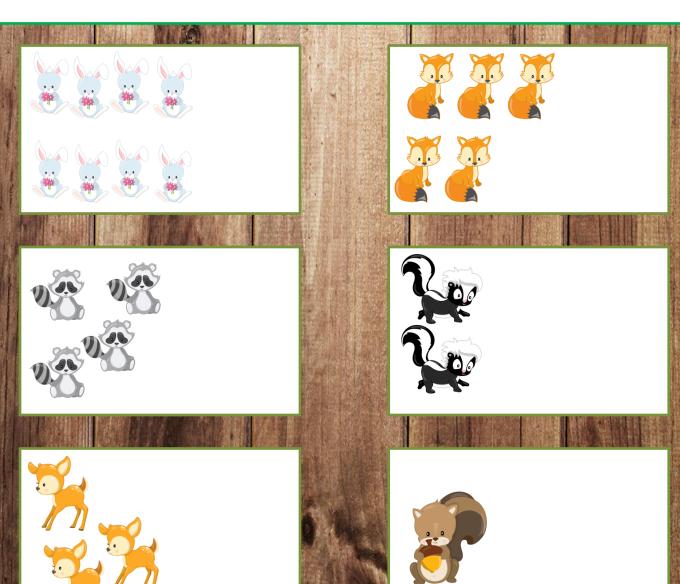

### Count the Animois













### Count the Animols





### Count and write how many



















### Count and write how many



















### Fill in the Missing Numbers



© www.thecurriculumcorner.com

one

two

three

four

five

six

seven

eight

nine

© www.thecurriculumcorner.com







## omplete the 100s Chart

| $\vdash$ |  |  |  |  |  |
|----------|--|--|--|--|--|

## Complete the 100s Chart

|          |   |    |    |    |    |    | 3  |    |    |
|----------|---|----|----|----|----|----|----|----|----|
|          |   |    |    |    |    |    |    |    |    |
|          |   |    |    |    |    |    |    |    |    |
|          |   |    |    |    |    |    |    |    |    |
|          |   |    |    |    |    |    |    |    |    |
|          |   |    |    |    |    |    |    |    |    |
|          |   |    |    |    |