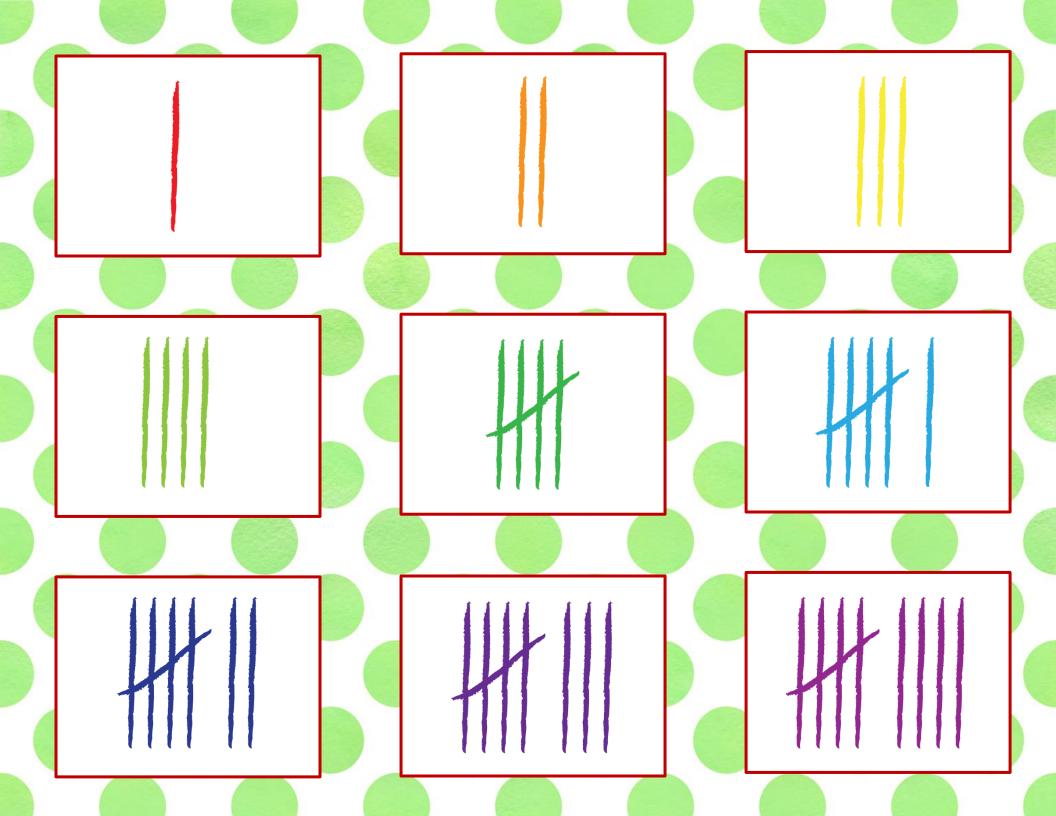

### Count the Animois













### Count the Animols





### Count and write how many



















### Count and write how many



















### Fill in the Missing Numbers



© www.thecurriculumcorner.com

one

two

three

four

five

six

seven

eight

nine

© www.thecurriculumcorner.com







## omplete the 100s Chart

| $\vdash$ |  |  |  |  |  |
|----------|--|--|--|--|--|

## Complete the 100s Chart

|          |   |    |    |    |    |    | 3  |    |    |
|----------|---|----|----|----|----|----|----|----|----|
|          |   |    |    |    |    |    |    |    |    |
|          |   |    |    |    |    |    |    |    |    |
|          |   |    |    |    |    |    |    |    |    |
|          |   |    |    |    |    |    |    |    |    |
|          |   |    |    |    |    |    |    |    |    |
|          |   |    |    |    |    |    |    |    |    |
|          |   |    |    |    |    |    |    |    |    |
|          |   |    |    |    |    |    |    |    |    |
|          |   |    |    |    |    |    |    |    |    |
| $\vdash$ | 1 | 21 | 31 | 41 | 51 | 61 | 71 | 81 | 91 |