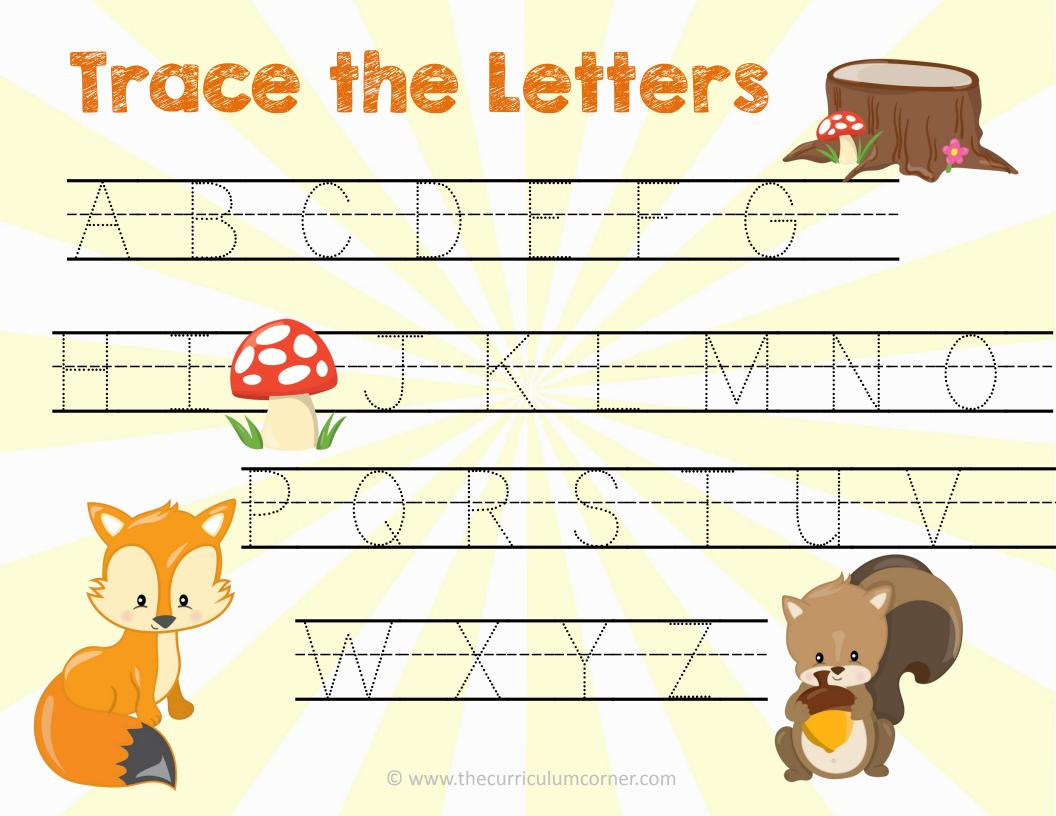

| 80 |    |    |
| 6 | 19 |    | 39 | 49 |    | 69 |    |    | 99 |
|   |    | 28 |    | 48 | 28 |    |    | 88 |    |
| 7 |    | 27 | 37 |    |    | 67 | 77 |    | 97 |
| 9 | 16 |    |    |    | 26 |    |    | 98 |    |
|   | 15 |    | 35 |    |    | 69 | 75 |    | 95 |
| 4 |    | 24 |    | 44 | 54 |    |    | 84 |    |
|   | 13 |    |    | 43 |    |    | 73 |    | 93 |
|   |    |    | 32 |    | 25 | 79 |    | 82 |    |
|   | 11 | 21 | 31 | 41 | 21 | 61 | 71 | 81 | 91 |

2, 4, \_\_\_, 8, \_\_\_, 14

5, 10, \_\_\_, 20, \_\_\_, 30

10, 20, \_\_\_, 40, \_\_\_, \_\_\_

2, 4, \_\_\_, 8, \_\_\_, 14

16, 18, 20, \_\_\_, 26, \_\_\_

30, \_\_\_, 36, \_\_\_, \_\_\_

5, 10, \_\_\_, 20, \_\_\_, 35

40, \_\_\_, 55, \_\_\_, 65

70, \_\_\_, 85, \_\_\_, 100

10, 20, \_\_\_, 50

60, \_\_\_, 90, \_\_\_































### Follow the ABC Path

| [II | ٦ | ×        | H             | Z  | n | 0              | ත           | <b>山</b> |
|-----|---|----------|---------------|----|---|----------------|-------------|----------|
| മ   | Н | >        | b             | Z  | Н | [ <del>L</del> | പ           | Z        |
| H   | H | ರ        | 24            | 0  | മ | Ø              | H           | >        |
| А   | K | [I       | <b>&gt;</b> - | ບ  | ບ | 24             | H           | ರ        |
| Ø   | × | ш        | ×             | ×  | ⊢ | S              | ×           | n        |
| മ   | ပ | <b>A</b> | >             | ш  | n | 8              | <b>&gt;</b> | N        |
| K   | 7 | S        | ı             | 24 | > | *              | ×           | h        |

www.thecurriculumcorner.co