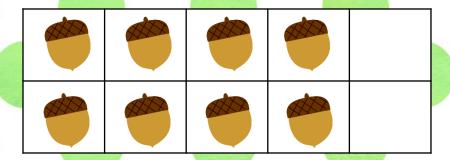

### Count the Animois













### Count the Animols





### Count and write how many



















### Count and write how many



















### Fill in the Missing Numbers



© www.thecurriculumcorner.com

one

two

three

four

five

six

seven

eight

nine

© www.thecurriculumcorner.com







## omplete the 100s Chart

| $\vdash$ |  |  |  |  |  |
|----------|--|--|--|--|--|

## Complete the 100s Chart

|          |   |    |    |    |    |    | 3  |    |    |
|----------|---|----|----|----|----|----|----|----|----|
|          |   |    |    |    |    |    |    |    |    |
|          |   |    |    |    |    |    |    |    |    |
|          |   |    |    |    |    |    |    |    |    |
|          |   |    |    |    |    |    |    |    |    |
|          |   |    |    |    |    |    |    |    |    |
|          |   |    |    |    |    |    |    |    |    |
|