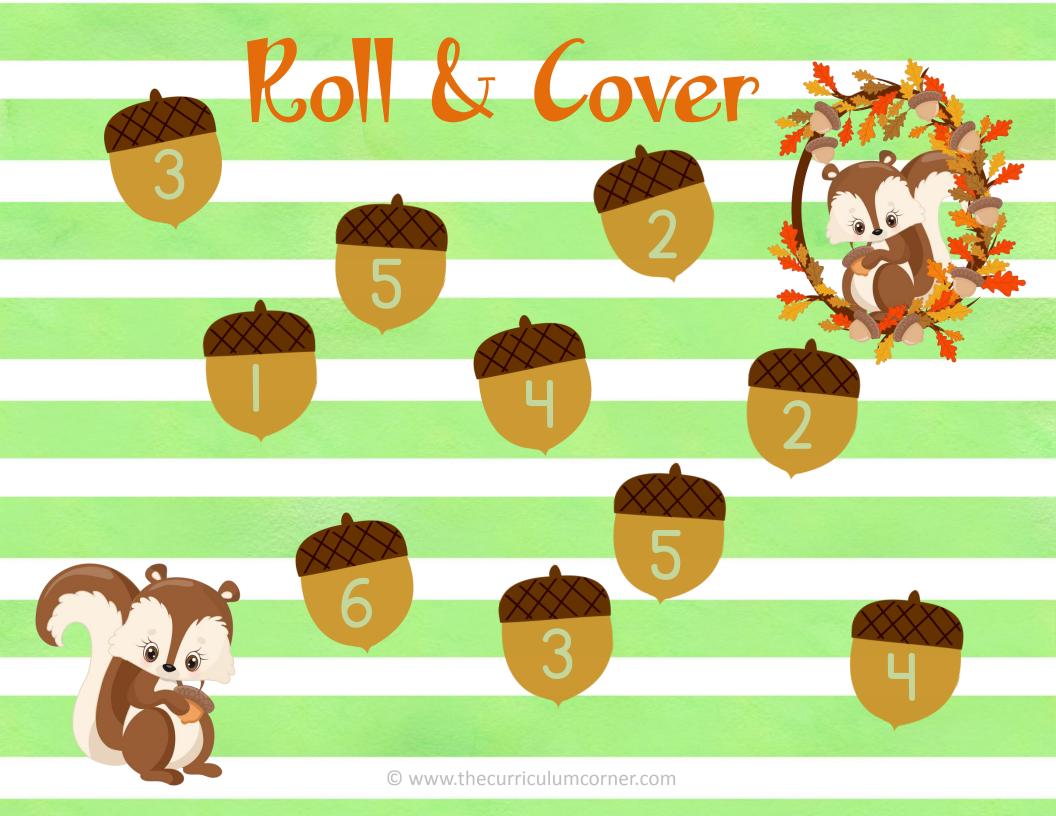

### Count the Animois













### Count the Animols





### Count and write how many



















### Count and write how many



















### Fill in the Missing Numbers



© www.thecurriculumcorner.com

one

two

three

four

five

six

seven

eight

nine

© www.thecurriculumcorner.com







## omplete the 100s Chart

| $\vdash$ |  |  |  |  |  |
|----------|--|--|--|--|--|

## Complete the 100s Chart

|          |   |    |    |    |    |    | 3  |    |    |
|----------|---|----|----|----|----|----|----|----|----|
|          |   |    |    |    |    |    |    |    |    |
|          |   |    |    |    |    |    |    |    |    |
|          |   |    |    |    |    |    |    |    |    |
|          |   |    |    |    |    |    |    |    |    |
|          |   |    |    |    |    |    |    |    |    |
|          |   |    |    |    |