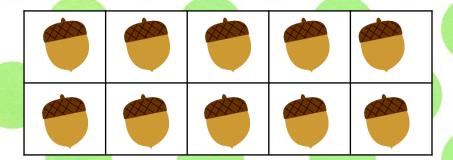

### Count the Animois













### Count the Animols





### Count and write how many



















### Count and write how many



















### Fill in the Missing Numbers



© www.thecurriculumcorner.com

one

two

three

four

five

six

seven

eight

nine

© www.thecurriculumcorner.com







## omplete the 100s Chart

| $\vdash$ |  |  |  |  |  |
|----------|--|--|--|--|--|

## Complete the 100s Chart

|          |   |    |    |    |    |    | 3  |    |    |
|----------|---|----|----|----|----|----|----|----|----|
|          |   |    |    |    |    |    |    |    |    |
|          |   |    |    |    |    |    |    |    |    |
|          |   |    |    |    |    |    |    |    |    |
|          |   |    |    |    |    |    |    |    |    |
|          |   |    |    |    |    |    |    |    |    |
|          |   |    |    |    |    |    |    |    |    |
|          |   |    |    |    |    |    |    |    |    |
|