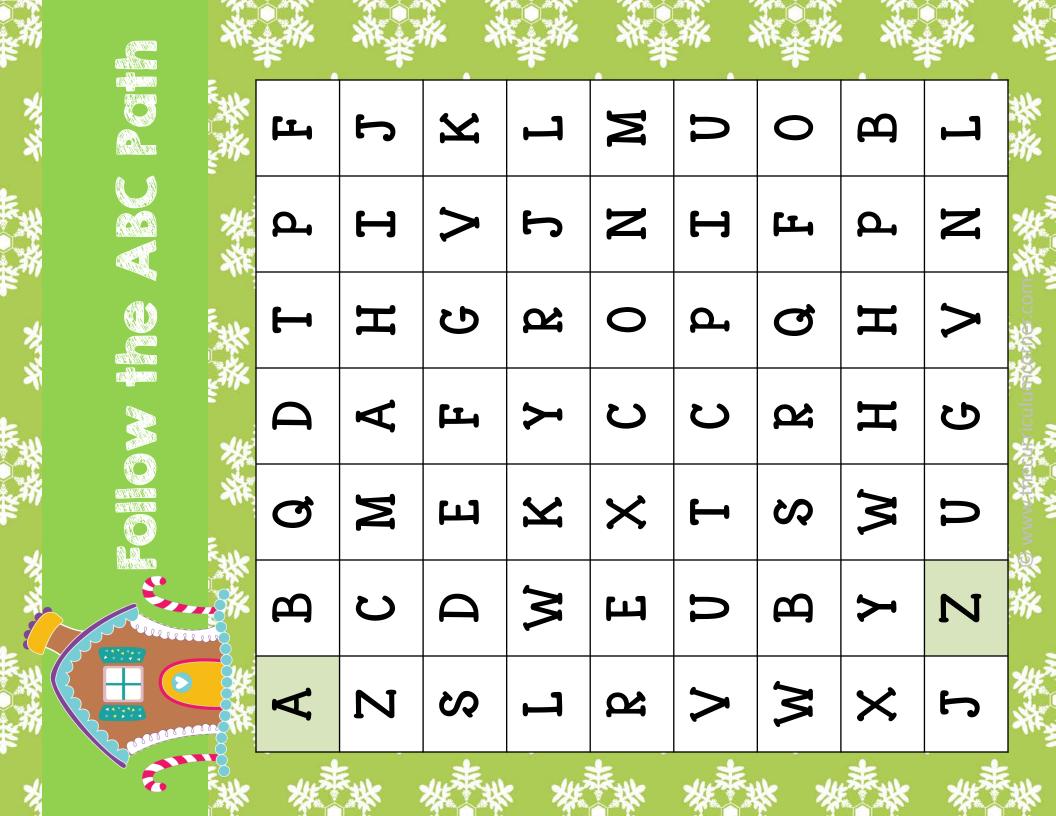

1 | 51 | 61 | 71        | 81 | 91 |



## Proctice skip Counting

2, 4, \_\_\_, 8, \_\_\_, 14

5, IO, \_\_\_, 20, \_\_\_, 30

10, 20, \_\_\_, 40, \_\_\_, \_\_\_



## Proctice Skip Counting

2, 4, \_\_\_, 8, \_\_\_, 14

16, 18, 20, \_\_\_, 26, \_\_\_

30, \_\_\_, 36, \_\_\_,



## Proctice Skip Counting

5, 10, \_\_\_, 20, \_\_\_, 35

40, \_\_\_, 55, \_\_\_, 65

70, \_\_\_, 85, \_\_\_, 100



10, 20, \_\_\_, 50

60, \_\_\_, 90, \_\_\_

## Gingerbread Bumpi Roll 2 number cubes. Add the 2 numbers. Cover that space with a marker. You can BUMP your partner's marker. If you cover your space with 2 markers, your spot cannot be bumped. The first player to use all 10 markers wins.

#### Trace the Letters







© www.thecurriculumcorner.com





#### Fill in the Letters

































the and of to that is you © www.thecurriculumcorner.com

it he was for are on with his as © www.thecurriculumcorner.com

they I at this have be from one or © www.thecurriculumcorner.com

had

by

words

but

not

what

all

were

we

when

your

can

said

there

use

an

each

which

she how do their will if about other up

out

many

then

them

these

50

some

her

would

make

like

him

into

time

has

look

two

more

write

go

see

number

no

way

could

people

my

than

first

water

been

called

who

am

its

now

find

long

down

day

did

get

come

made

may





















## Roll & Read



|                     | 1 or 2 | 3 or 4 | 5 or 6 |
|---------------------|--------|--------|--------|
| mm <sub>s</sub> Say |        |        |        |
|