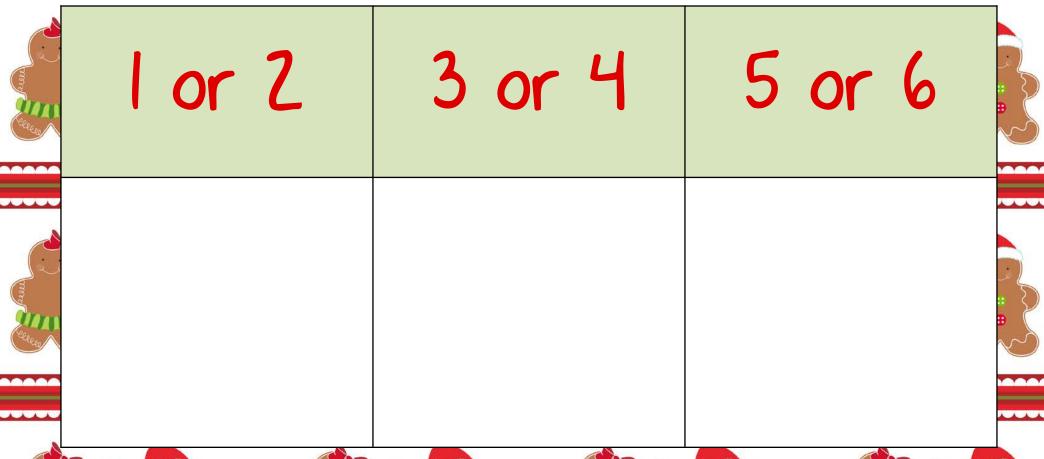

## Roll & Read

|                     | 1 or 2 | 3 or 4 | 5 or 6 |
|---------------------|--------|--------|--------|
| mm <sub>s</sub> Say |        |        |        |
|                     |        |        |        |