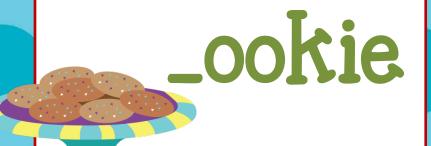

## Write the Missing Letter

The gingerbread man ran fast!

You can't catch me!

Do you like gingerbread men?

Will you help me bake cookies?

I will decorate a gingerbread cookie.

Do you want milk with your cookies?