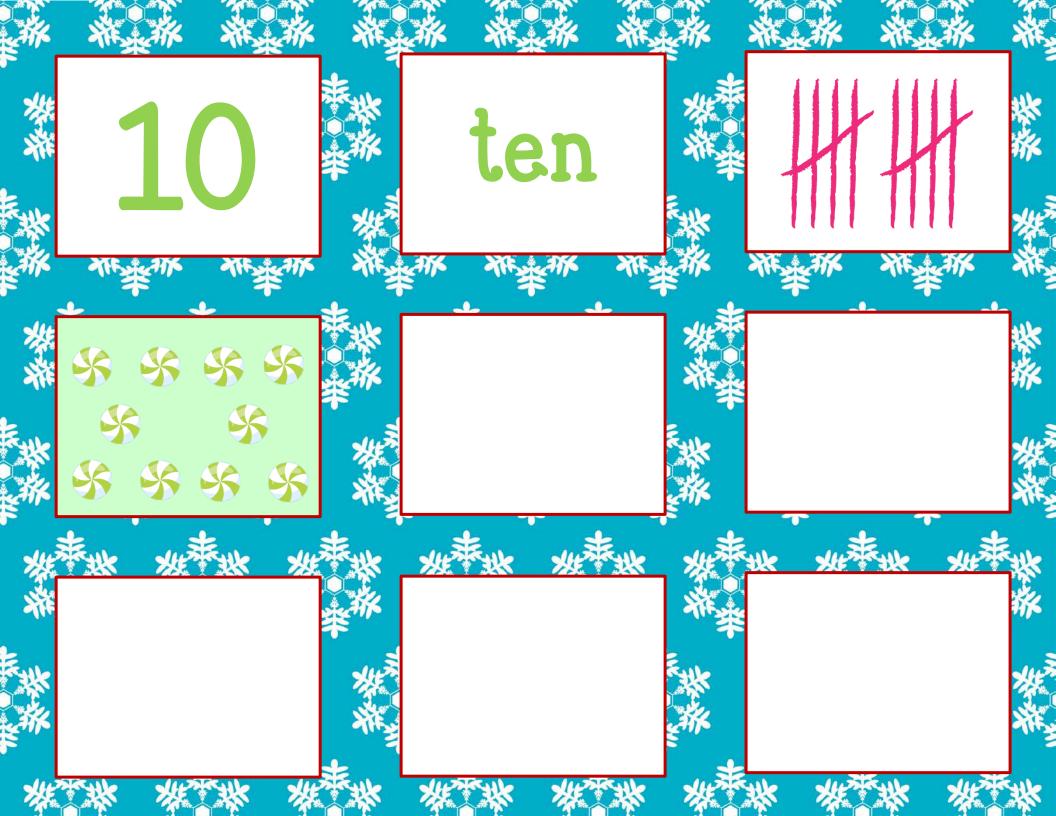

### Count the Cookies













### Count the Houses

















## Count and write how many © www.thecurriculumcorner.com

### Fill in the Missing Numbers



© www.thecurriculumcorner.com













## Complete the 100s Chart

|   |  | · |  |  |  |
|---|--|---|--|--|--|
|   |  |   |  |  |  |
|   |  |   |  |  |  |
|   |  |   |  |  |  |
|   |  |   |  |  |  |
|   |  |   |  |  |  |
|   |  |   |  |  |  |
|   |  |   |  |  |  |
|   |  |   |  |  |  |
|   |  |   |  |  |  |
|   |  |   |  |  |  |
|   |  |   |  |  |  |
|   |  |   |  |  |  |
|   |  |   |  |  |  |
|   |  |   |  |  |  |
| 1 |  |   |  |  |  |

## Complete the 100s Chart

0

0

| • | 1 | 1 | 41 | 1 | 1 | 1 | _ |
|---|---|---|----|---|---|---|---|
|   |   |   |    |   |   |   |   |
|   |   |   |    |   |   |   |   |
|   |   |   |    |   |   |   |   |
|   |   |   |    |   |   |   |   |
|   |   |   |    |   |   |   |   |
|   |   |   |    |   |   |   |   |
|   |   |   |    |   |   |   |   |

# omplete the 100s Chart

0

0

|