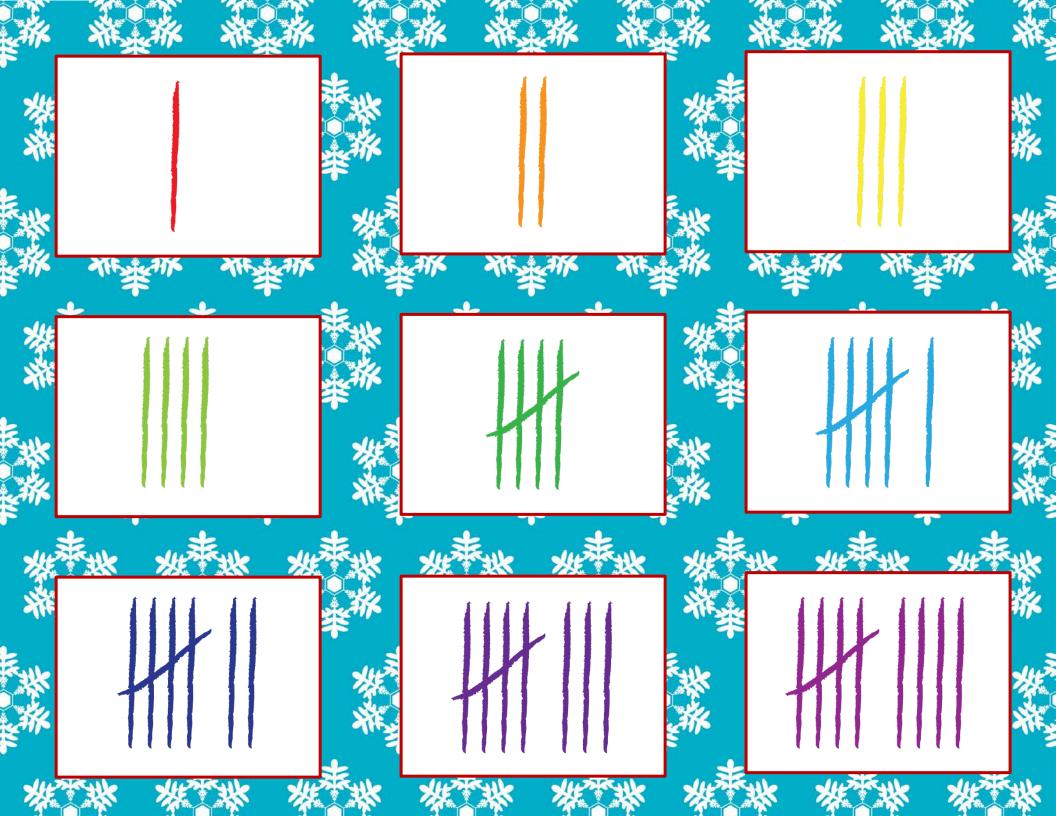

### Count the Cookies













### Count the Houses

















## Count and write how many © www.thecurriculumcorner.com

### Fill in the Missing Numbers



© www.thecurriculumcorner.com













## Complete the 100s Chart

|   |  | · |  |  |  |
|---|--|---|--|--|--|
|   |  |   |  |  |  |
|   |  |   |  |  |  |
|   |  |   |  |  |  |
|   |  |   |  |  |  |
|   |  |   |  |  |  |
|   |  |   |  |  |  |
|   |  |   |  |  |  |
|   |  |   |  |  |  |
|   |  |   |  |  |  |
|   |  |   |  |  |  |
|   |  |   |  |  |  |
|   |  |   |  |  |  |
|   |  |   |  |  |  |
|   |  |   |  |  |  |
| 1 |  |   |  |  |  |

## Complete the 100s Chart

0

0

| • | 1 | 1 | 41 | 1 | 1 | 1 | _ |
|---|---|---|----|---|---|---|---|
|   |   |   |    |   |   |   |   |
|   |   |   |    |   |   |   |   |
|   |   |   |    |   |   |   |   |
|   |   |   |    |   |   |   |   |
|   |   |   |    |   |   |   |   |
|   |   |   |    |   |   |   |   |
|   |   |   |    |   |   |   |   |

# omplete the 100s Chart

0

0

|