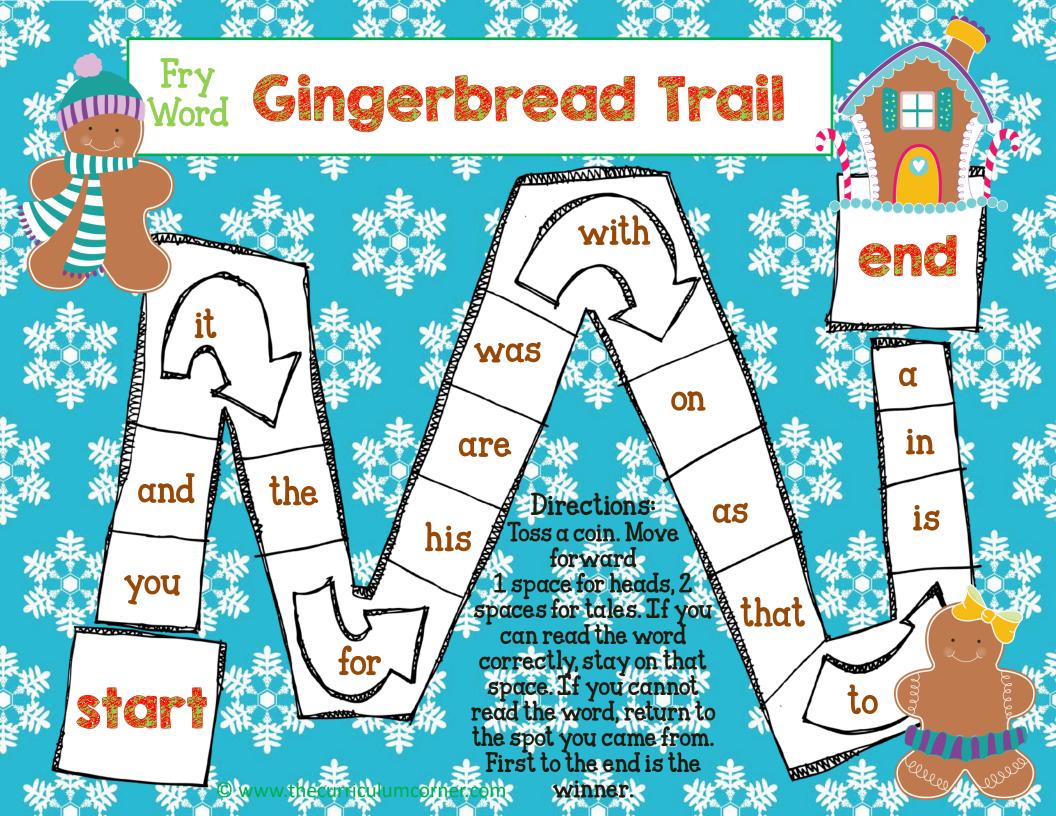

#### Fill in the Letters

the and of to that is you © www.thecurriculumcorner.com

it he was for are on with his as © www.thecurriculumcorner.com

they I at this have be from one or © www.thecurriculumcorner.com