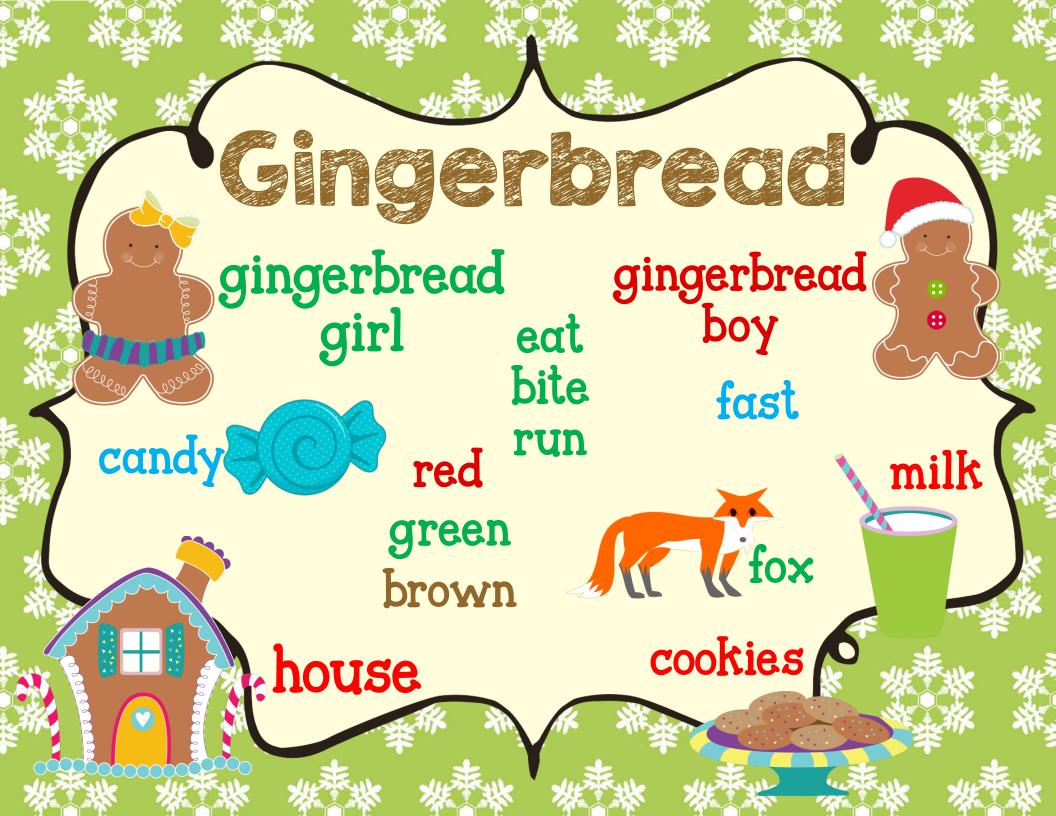

|        |
|                     |        |        |        |

curriculumo





curriculume



Directions: Place Fry word cards on the Roll & Write mat. Roll a die and record the number in a box above. Flip a card with the number you rolled and record the word on the line.

## Write the Missing Letter













The gingerbread man ran fast!

You can't catch me!

Do you like gingerbread men?

Will you help me bake cookies?

I will decorate a gingerbread cookie.

Do you want milk with your cookies?

The gingerbread boy has three buttons.

I will make a gingerbread house.

There are two cookies.

How fast can he run?

Can we eat the the gingerbread house?

She can help me make a cookie.



Directions: Choose a sentence card. Write the sentence. Draw a picture to show the sentence.





Directions: Write a sentence with the help of the word wall. Draw a picture to show the sentence.