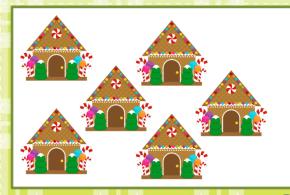

### Count the Cookies













### Count the Houses

















## Count and write how many © www.thecurriculumcorner.com

### Fill in the Missing Numbers



© www.thecurriculumcorner.com













## Complete the 100s Chart

|   |  | · |  |  |  |
|---|--|---|--|--|--|
|   |  |   |  |  |  |
|   |  |   |  |  |  |
|   |  |   |  |  |  |
|   |  |   |  |  |  |
|   |  |   |  |  |  |
|   |  |   |  |  |  |
|   |  |   |  |  |  |
|   |  |   |  |  |  |
|   |  |   |  |  |  |
|   |  |   |  |  |  |
|   |  |   |  |  |  |
|   |  |   |  |  |  |
|   |  |   |  |  |  |
|   |  |   |  |  |  |
| 1 |  |   |  |  |  |

## Complete the 100s Chart

0

0

| • | 1 | 1 | 41 | 1 | 1 | 1 | _ |
|---|---|---|----|---|---|---|---|
|   |   |   |    |   |   |   |   |
|   |   |   |    |   |   |   |   |
|   |   |   |    |   |   |   |   |
|   |   |   |    |   |   |   |   |
|   |