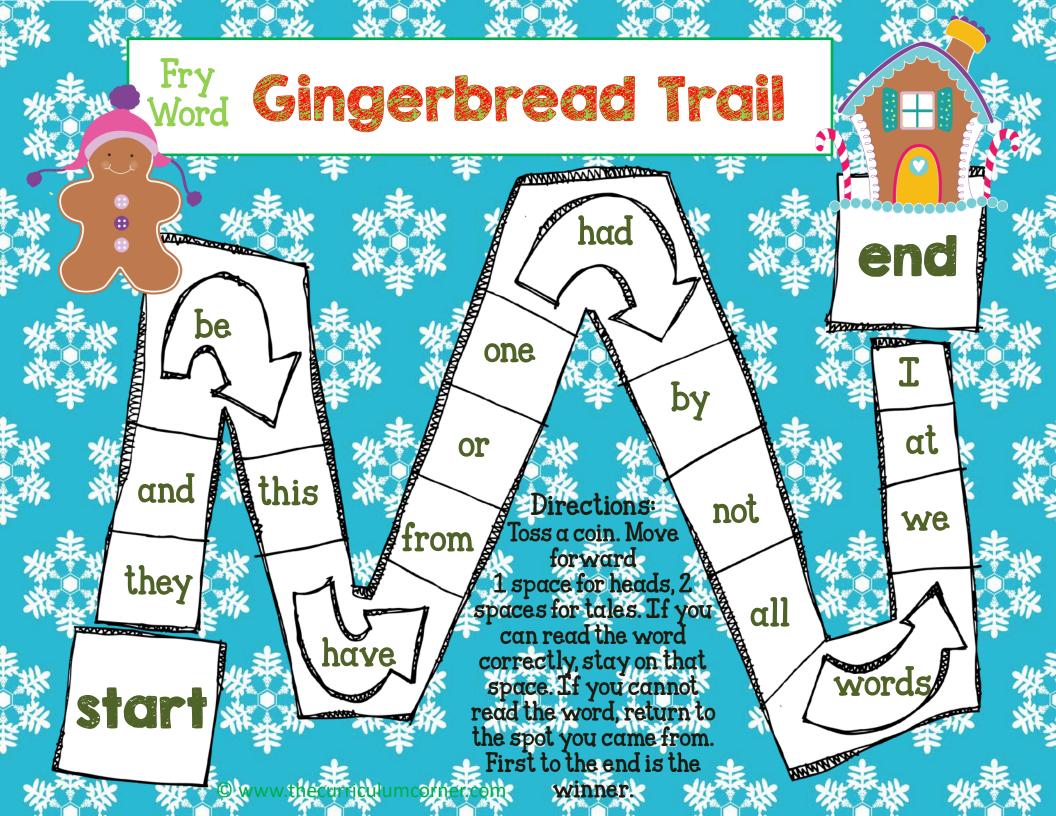

#### Fill in the Letters

the and of to that is you © www.thecurriculumcorner.com

it he was for are on with his as © www.thecurriculumcorner.com

they I at this have be from one or © www.thecurriculumcorner.com

had

by

words

but

not

what

all

were