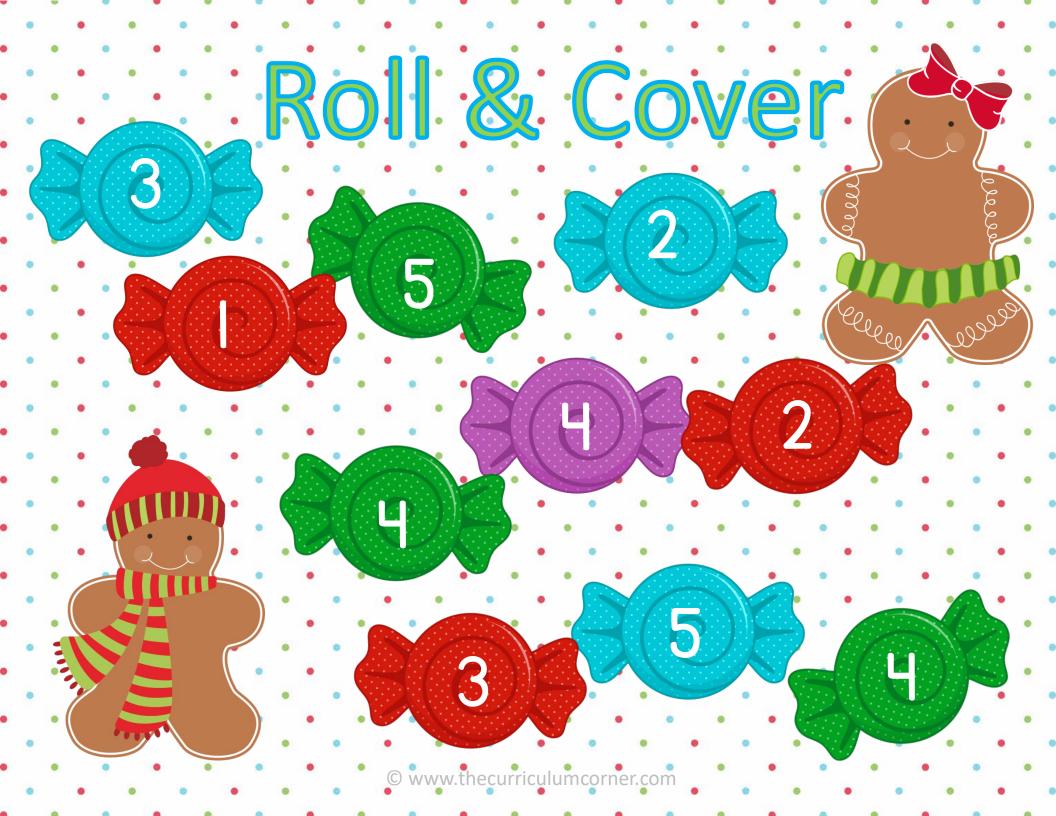

## Gingerbread Bumpi Roll 2 number cubes. Add the 2 numbers. Cover that space with a marker. You can BUMP your partner's marker. If you cover your space with 2 markers, your spot cannot be bumped. The first player to use all 10 markers wins.