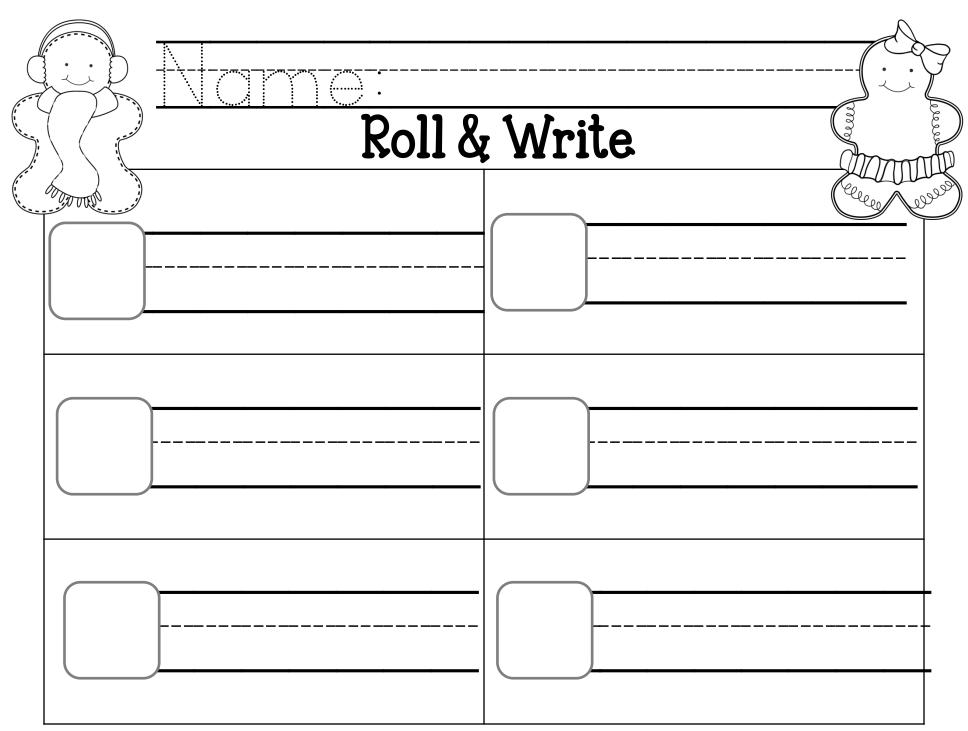

curriculumo

curriculume

Directions: Place Fry word cards on the Roll & Write mat. Roll a die and record the number in a box above. Flip a card with the number you rolled and record the word on the line.