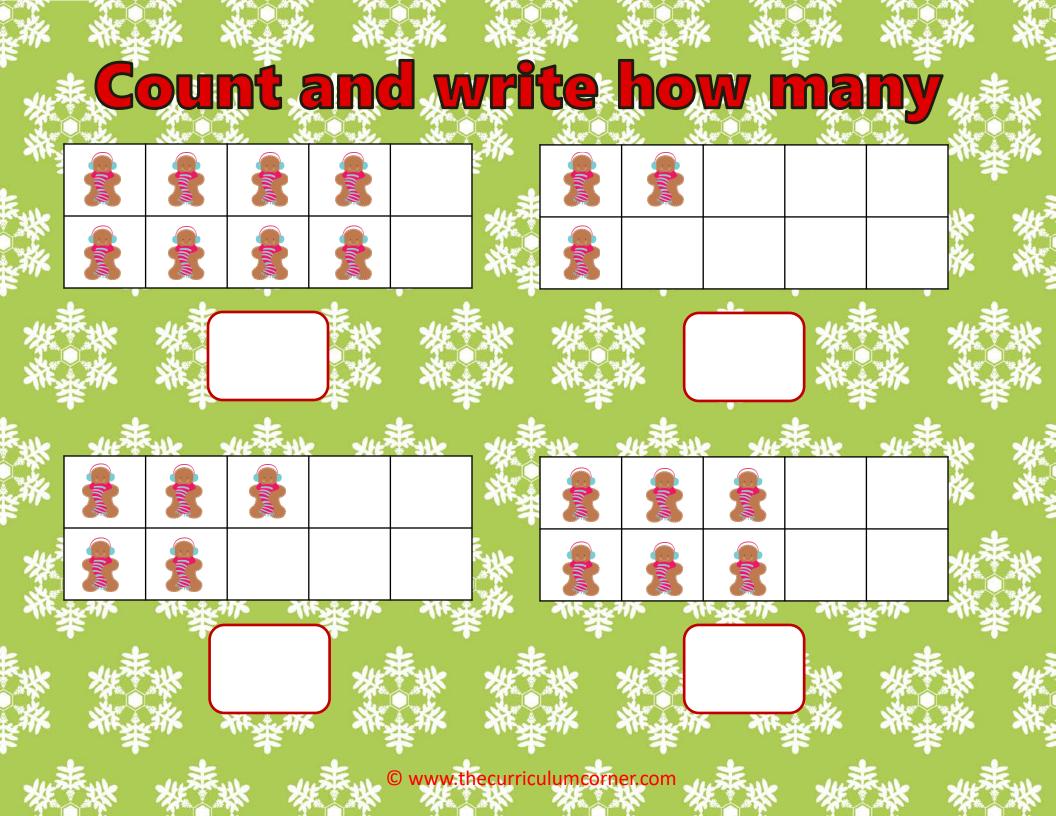

### Count the Cookies













### Count the Houses

















## Count and write how many © www.thecurriculumcorner.com

### Fill in the Missing Numbers



© www.thecurriculumcorner.com













## Complete the 100s Chart

|   |  | · |  |  |  |
|---|--|---|--|--|--|
|   |  |   |  |  |  |
|   |  |   |  |  |  |
|   |  |   |  |  |  |
|   |  |   |  |  |  |
|   |  |   |  |  |  |
|   |  |   |  |  |  |
|   |  |   |  |  |  |
|   |  |   |  |  |  |
|   |  |   |  |  |  |
|   |  |   |  |  |  |
|   |  |   |  |  |  |
|   |  |   |  |  |  |
|   |  |   |  |  |  |
|   |  |   |  |  |  |
| 1 |  |   |  |  |  |

## Complete the 100s Chart

0

0

| • | 1 | 1 | 41 | 1 | 1 | 1 | _ |
|---|---|---|----|---|---|---|---|
|   |   |   |    |   |   |   |   |
|   |   |   |    |   |   |   |   |
|   |   |   |    |   |   |   |   |
|   |   |   |    |   |   |   |   |
|   |   |   |