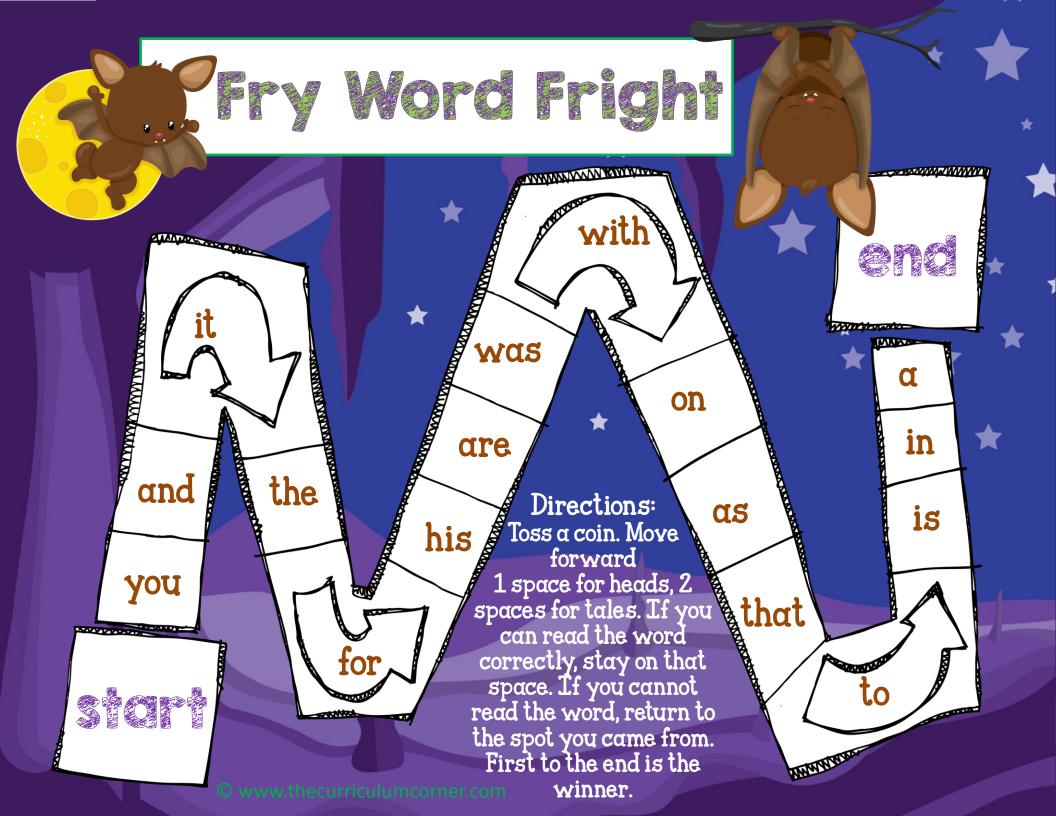

| > |
| 0  | K | [I | <b>&gt;</b> | ບ  | ບ        | 24             | H           | ರ |
| Ø  | Z | ш  | ×           | ×  | ₽        | S              | *           | n |
| മ  | ບ |    | 3           |    |          | മ              | <b>&gt;</b> | 7 |
| K  | N | S  | 1           | 24 | >        | *              | ×           | J |

## Follow the ABC Path

| 4  |     | 124 |            | E | ם  | 0 | ð |     |
|----|-----|-----|------------|---|----|---|---|-----|
| ۵  | ·   | >   |            | q | •  | 4 | മ | c   |
| مب | - 4 | ත   | ۵          | 0 | മ  | þ | d | >   |
| P  | ש   | 44  | >          | ზ | ರ  | ۵ | d | ත   |
| ס  | r E | ಹ   | <b>.</b> ~ | × | مه | Ø | * | ב   |
| Ą  | ບ   | ٦   | *          | ರ | מ  | Ф | > | N   |
| ۵  | N   | ಭ   | -          | ۵ | >  | * | × | ۰۰۰ |



























## Roll & Read

5 or 6 3 or 4 1 or 2

## Roll & Write

5 or 6 3 or 4 1 or 2



Directions: Place Fry word cards on the Roll & Write mat. Roll a die and record the number in a box above. Flip a card with the number you rolled and record the word on the line.

## Write the Missing Letter













What costume will you wear?

The cat has a hat.

The pumpkin is orange.

The bat is black.

Did you see a spider?

I will get candy.

Will you go trick-or-treating?

I see a witch.

I saw a ghost.

The night was spooky.

The bat will fly.

We went to the pumpkin patch.



Directions: Choose a sentence card. Write the sentence. Draw a picture to show the sentence.





Directions: Write a sentence with the help of the word wall. Draw a picture to show the sentence.



©