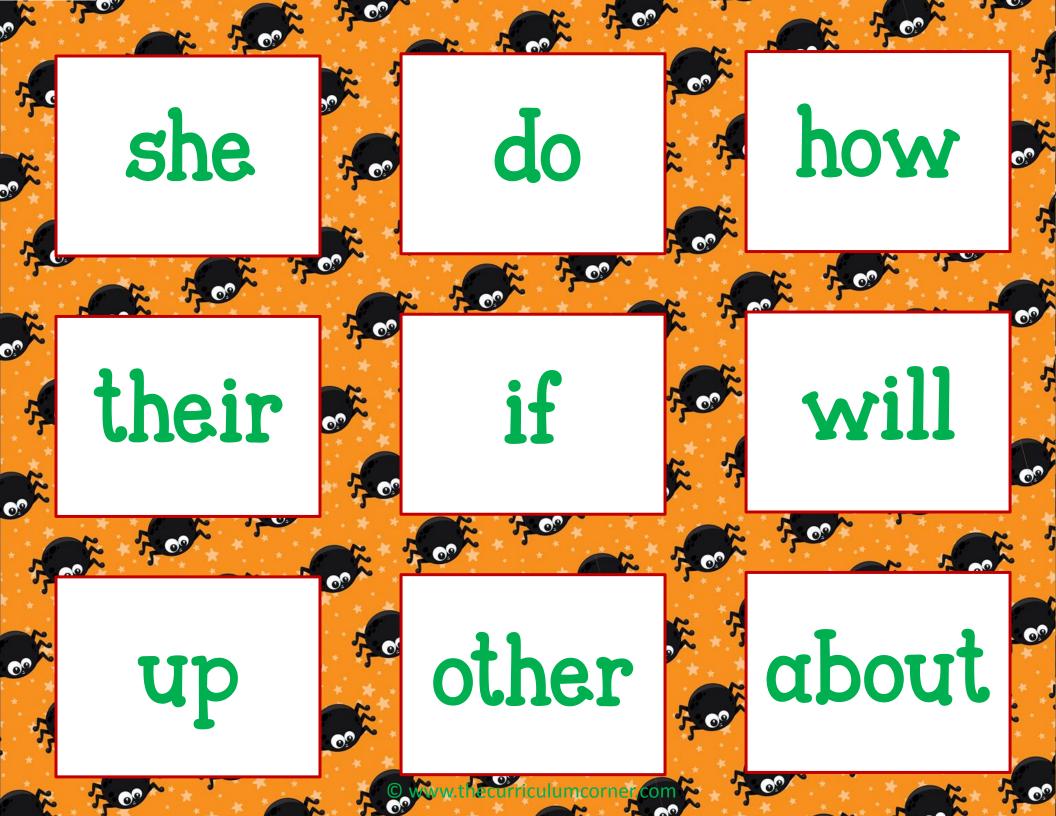

## Roll & Write

5 or 6 3 or 4 1 or 2

Directions: Place Fry word cards on the Roll & Write mat. Roll a die and record the number in a box above. Flip a card with the number you rolled and record the word on the line.