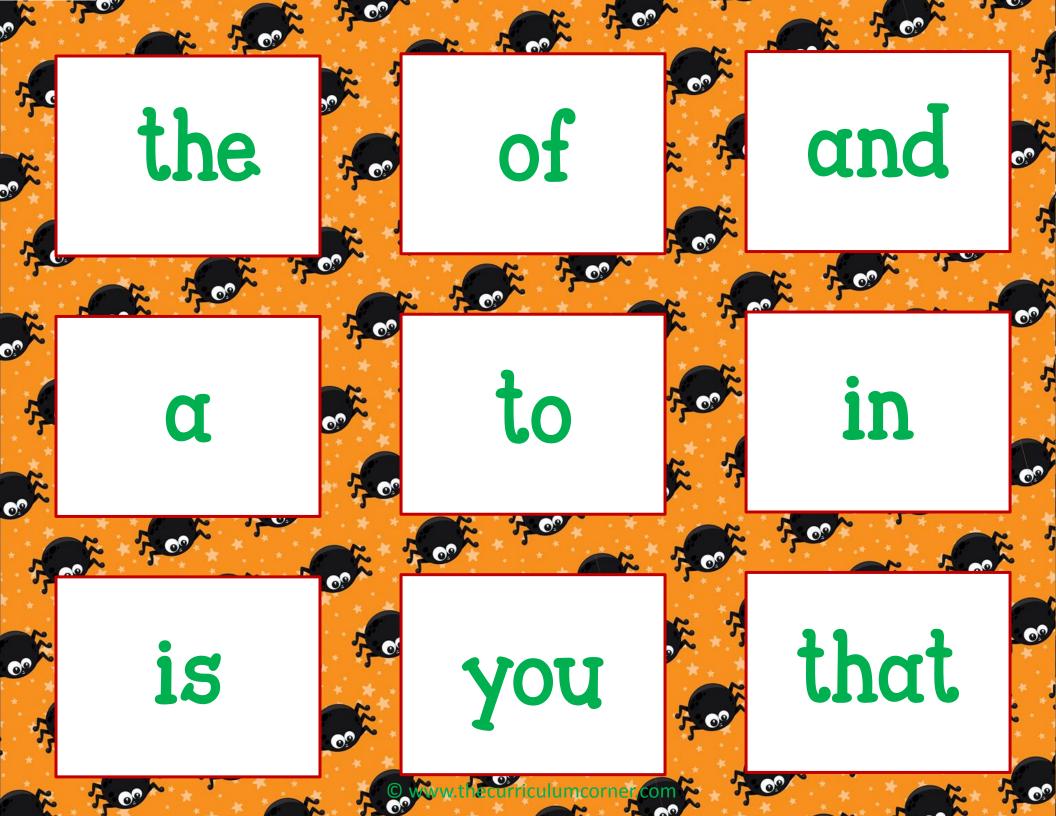

| > |
| 0  | K | [I | <b>&gt;</b> | ບ  | ບ        | 24             | H           | ರ |
| Ø  | Z | ш  | ×           | ×  | ₽        | S              | *           | n |
| മ  | ບ |    | 3           |    |          | മ              | <b>&gt;</b> | 7 |
| K  | N | S  | 1           | 24 | >        | *              | ×           | J |

## Follow the ABC Path

| 4  |     | 124 |            | E | ם  | 0 | ð |     |
|----|-----|-----|------------|---|----|---|---|-----|
| ۵  | ·   | >   |            | q | •  | 4 | മ | c   |
| مب | - 4 | ත   | ۵          | 0 | മ  | þ | d | >   |
| P  | ש   | 44  | >          | ზ | ರ  | ۵ | d | ත   |
| ס  | r E | ಹ   | <b>.</b> ~ | × | مه | Ø | * | ב   |
| Ą  | ບ   | ٦   | *          | ರ | מ  | Ф | > | N   |
| ۵  | N   | ಭ   | -          | ۵ | >  | * | × | ۰۰۰ |



























## Roll & Read

5 or 6 3 or 4 1 or 2

## Roll & Write

5 or 6 3 or 4 1 or 2



Directions: Place Fry word cards on the Roll & Write mat. Roll a die and record the number in a box above. Flip a card with the number you rolled and record the word on the line.

## Write the Missing Letter













What costume will you wear?

The cat has a hat.

The pumpkin is orange.

The bat is black.

Did you see a spider?

I will get candy.

Will you go trick-or-treating?

I see a witch.

I saw a ghost.

The night was spooky.

The bat will fly.

We went to the pumpkin patch.



Directions: Choose a sentence card. Write the sentence. Draw a picture to show the sentence.





Directions: Write a sentence with the help of the word wall. Draw a picture to show the sentence.



© ww