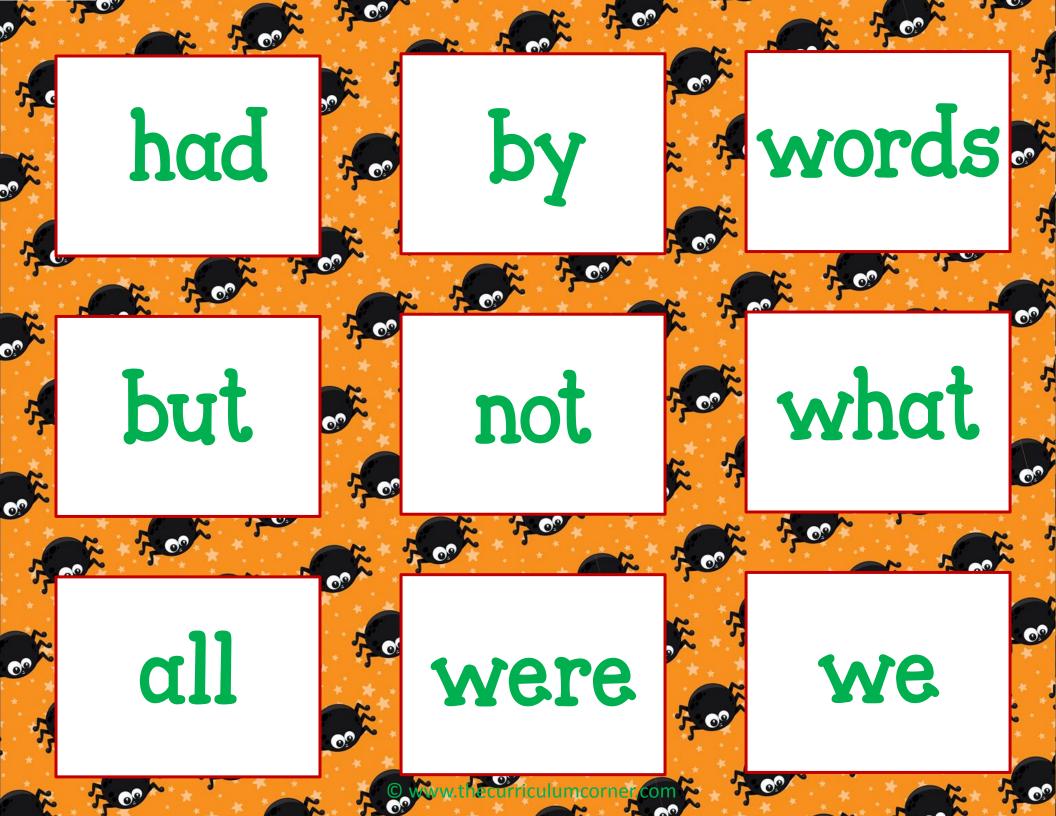

|
| 0  | K | [I | <b>&gt;</b> | ບ  | ບ        | 24             | H           | ರ |
| Ø  | Z | ш  | ×           | ×  | ₽        | S              | *           | n |
| മ  | ບ |    | 3           |    |          | മ              | <b>&gt;</b> | 7 |
| K  | N | S  | 1           | 24 | >        | *              | ×           | J |

## Follow the ABC Path

| 4  |     | 124 |            | E | ם  | 0 | ð |     |
|----|-----|-----|------------|---|----|---|---|-----|
| ۵  | ·   | >   |            | q | •  | 4 | മ | c   |
| مب | - 4 | ත   | ۵          | 0 | മ  | þ | d | >   |
| P  | ש   | 44  | >          | ზ | ರ  | ۵ | d | ත   |
| ס  | r E | ಹ   | <b>.</b> ~ | × | مه | Ø | * | ב   |
| Ą  | ບ   | ٦   | *          | ರ | מ  | Ф | > | N   |
| ۵  | N   | ಭ   | -          | ۵ | >  | * | × | ۰۰۰ |



























## Roll & Read

5 or 6 3 or 4 1 or 2

## Roll & Write

5 or 6 3 or 4 1 or 2



Directions: Place Fry word cards on the Roll & Write mat. Roll a die and record the number in a box above. Flip a card with the number you rolled and record the word on the line.

## Write the Missing Letter













What costume will you wear?

The cat has a hat.

The pumpkin is orange.

The bat is black.

Did you see a spider?

I will get candy.

Will you go trick-or-treating?

I see a witch.

I saw a ghost.

The night was spooky.

The bat will fly.

We went to the pumpkin patch.



Directions: Choose a sentence card. Write the sentence. Draw a picture to show the sentence.





Directions: Write a sentence with the help of the word wall. Draw a picture to show the sentence.



© www.thec