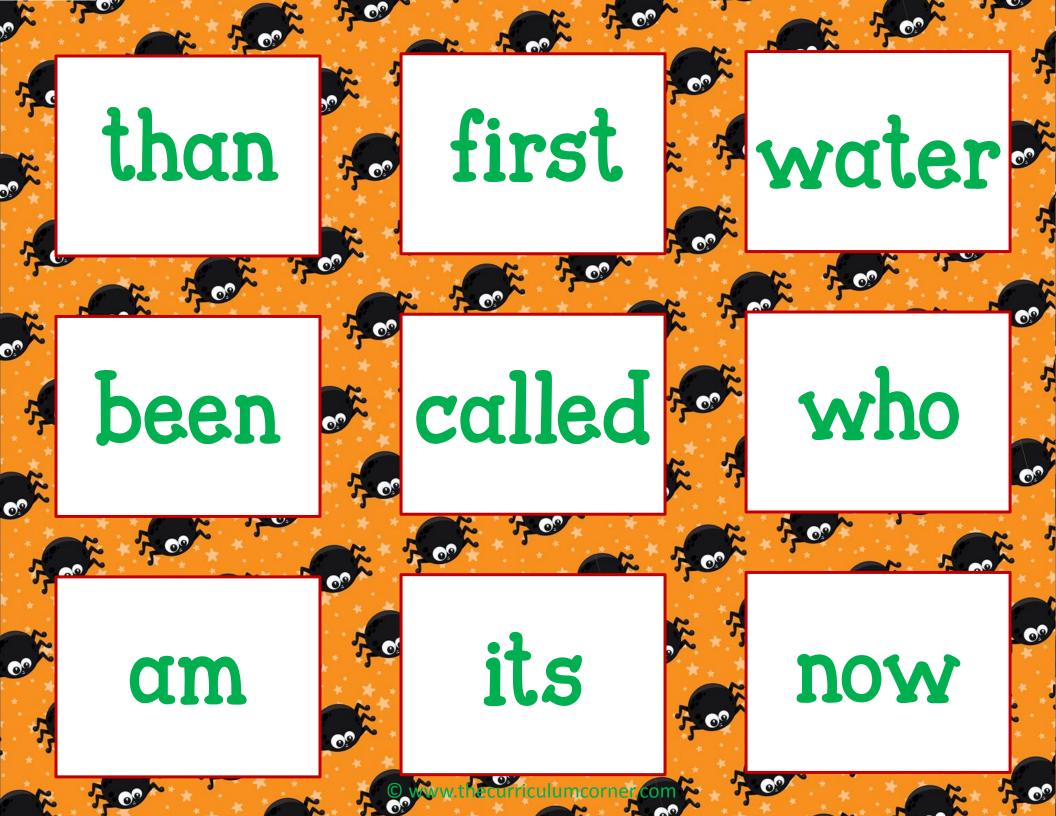

## Roll & Write

5 or 6 3 or 4 1 or 2

Directions: Place Fry word cards on the Roll & Write mat. Roll a die and record the number in a box above. Flip a card with the number you rolled and record the word on the line.