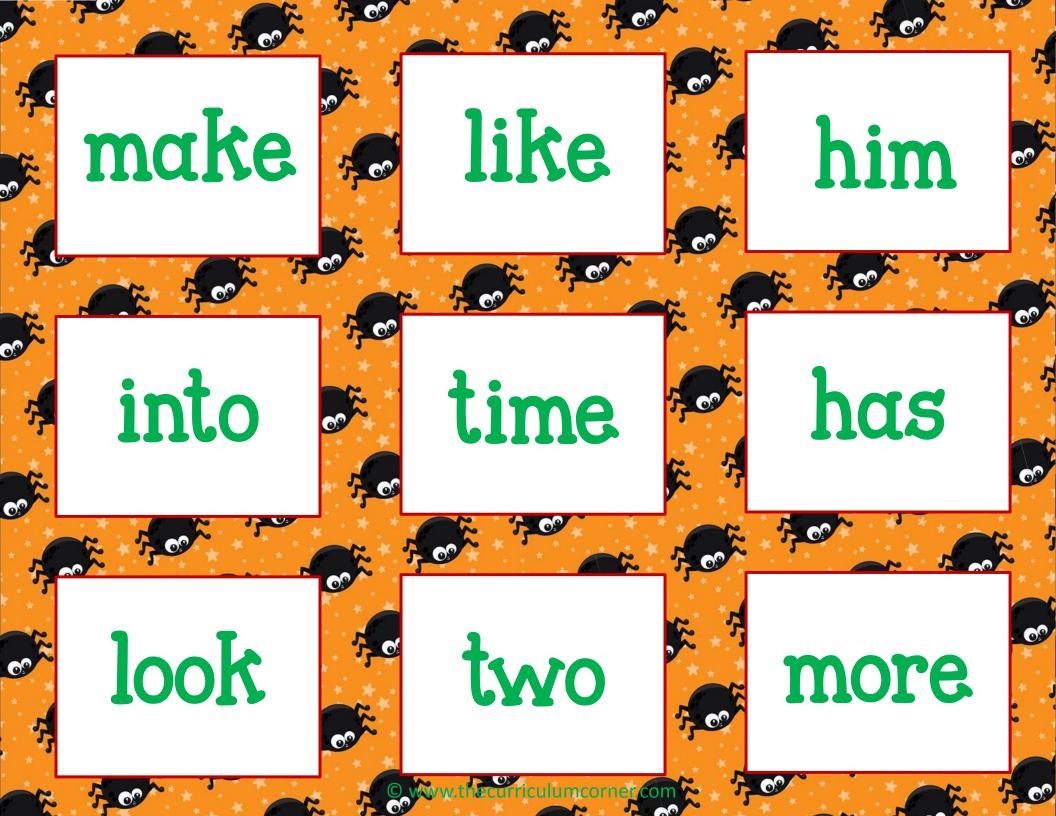

## Roll & Write

5 or 6 3 or 4 1 or 2

Directions: Place Fry word cards on the Roll & Write mat. Roll a die and record the number in a box above. Flip a card with the number you rolled and record the word on the line.