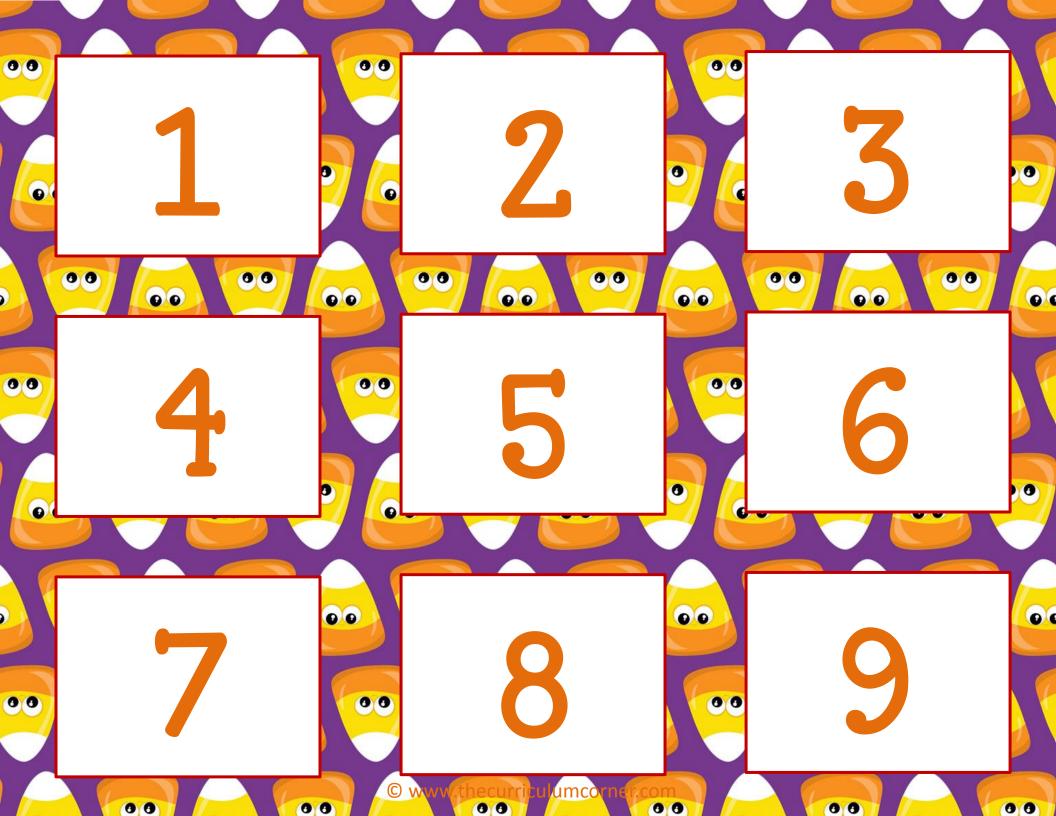

#### Count the Hats













# Count the Stors







#### Fill in the Missing Numbers













# Complete the 100s Chart

| 1 |  |  |  |  |  |
|---|--|--|--|--|--|
|   |  |  |  |  |  |
|   |  |  |  |  |  |

### Complete the 100s Chart **©**

| <del></del> | Ħ | 21 | 31 | 41 | 51 | 61 | 71 | 81 | 91 |
|-------------|---|----|----|----|----|----|----|----|----|
|             |   |    |    |    |    |    |    |    |    |
|             |   |    |    |    |    |    |    |    |    |
|             |   |    |    |    |    |    |    |    |    |
|             |   |    |    |    |    |    |    |    |    |
|             |   |    |    |    |    |    |    |    |    |
|             |   |    |    |    |    |    |    |    |    |
|             |   |    |    |    |    |    |    |    |    |
|             |   |    |    |    |    |    |    |    |    |
|             |   |    |    |    |    |