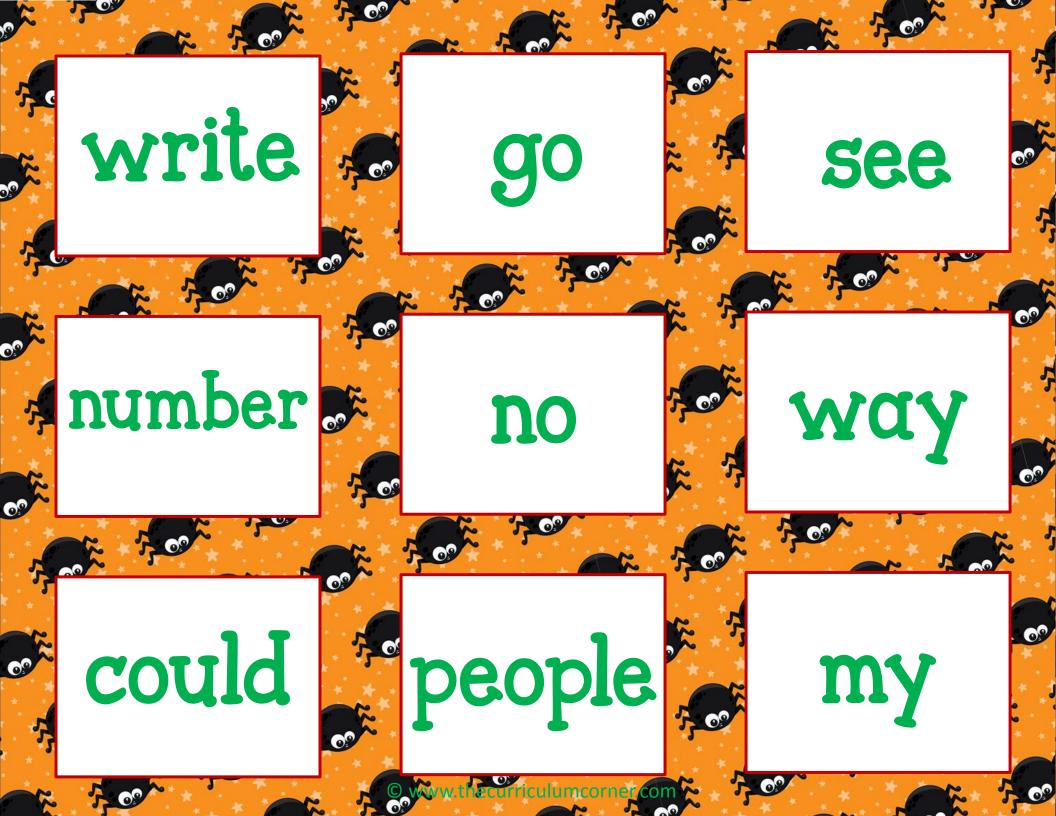

## Roll & Write

5 or 6 3 or 4 1 or 2

Directions: Place Fry word cards on the Roll & Write mat. Roll a die and record the number in a box above. Flip a card with the number you rolled and record the word on the line.