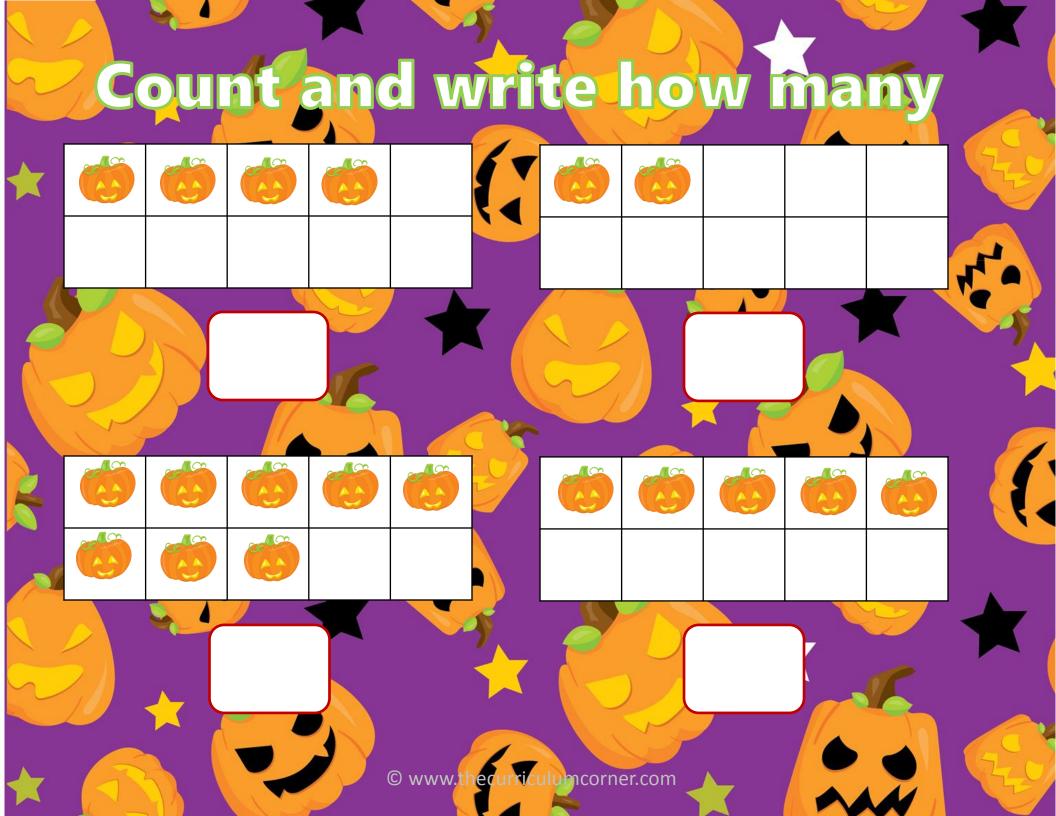

#### Count the Hats













# Count the Stors







#### Fill in the Missing Numbers













# Complete the 100s Chart

| 1 |  |  |  |  |  |
|---|--|--|--|--|--|
|   |  |  |  |  |  |
|   |  |  |  |  |  |

### Complete the 100s Chart **©**

| <del></del> | Ħ | 21 | 31 | 41 | 51 | 61 | 71 | 81 | 91 |
|-------------|---|----|----|----|----|----|----|----|----|
|             |   |    |    |    |    |    |    |    |    |
|             |   |    |    |    |    |    |    |    |    |
|             |   |    |    |    |    |    |    |    |    |
|             |   |    |    |    |    |    |    |    |    |
|             |   |    |    |    |    |    |    |    |    |
|             |   |    |    |    |    |    |    |    |    |
|             |   |    |    |    |    |    |    |    |    |
|             |   |    |    |    |    |    |    |    |    |
|