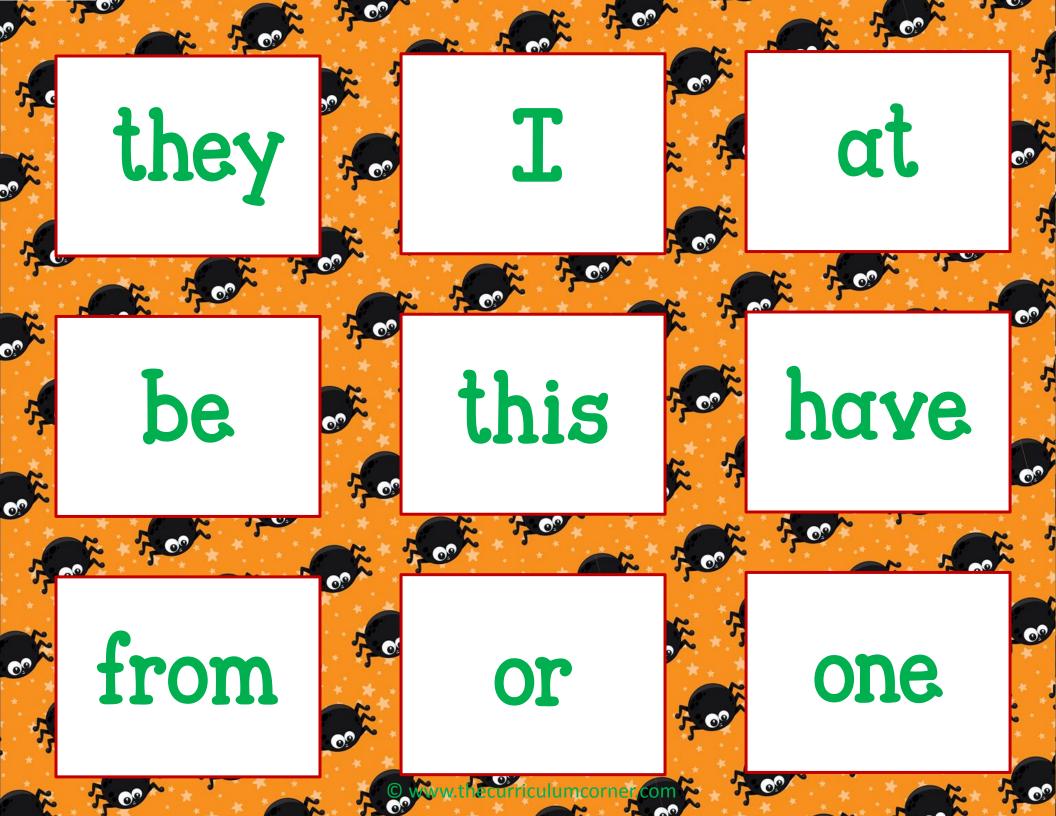

> |
| 0  | K | [I | <b>&gt;</b> | ບ  | ບ        | 24             | H           | ರ |
| Ø  | Z | ш  | ×           | ×  | ₽        | S              | *           | n |
| മ  | ບ |    | 3           |    |          | മ              | <b>&gt;</b> | 7 |
| K  | N | S  | 1           | 24 | >        | *              | ×           | J |

## Follow the ABC Path

| 4  |     | 124 |            | E | ם  | 0 | ð |     |
|----|-----|-----|------------|---|----|---|---|-----|
| ۵  | ·   | >   |            | q | •  | 4 | മ | c   |
| مب | - 4 | ත   | ۵          | 0 | മ  | þ | d | >   |
| P  | ש   | 44  | >          | ზ | ರ  | ۵ | d | ත   |
| ס  | r E | ಹ   | <b>.</b> ~ | × | مه | Ø | * | ב   |
| Ą  | ບ   | ٦   | *          | ರ | מ  | Ф | > | N   |
| ۵  | N   | ಭ   | -          | ۵ | >  | * | × | ۰۰۰ |



























## Roll & Read

5 or 6 3 or 4 1 or 2

## Roll & Write

5 or 6 3 or 4 1 or 2



Directions: Place Fry word cards on the Roll & Write mat. Roll a die and record the number in a box above. Flip a card with the number you rolled and record the word on the line.

## Write the Missing Letter













What costume will you wear?

The cat has a hat.

The pumpkin is orange.

The bat is black.

Did you see a spider?

I will get candy.

Will you go trick-or-treating?

I see a witch.

I saw a ghost.

The night was spooky.

The bat will fly.

We went to the pumpkin patch.



Directions: Choose a sentence card. Write the sentence. Draw a picture to show the sentence.





Directions: Write a sentence with the help of the word wall. Draw a picture to show the sentence.



© www.th