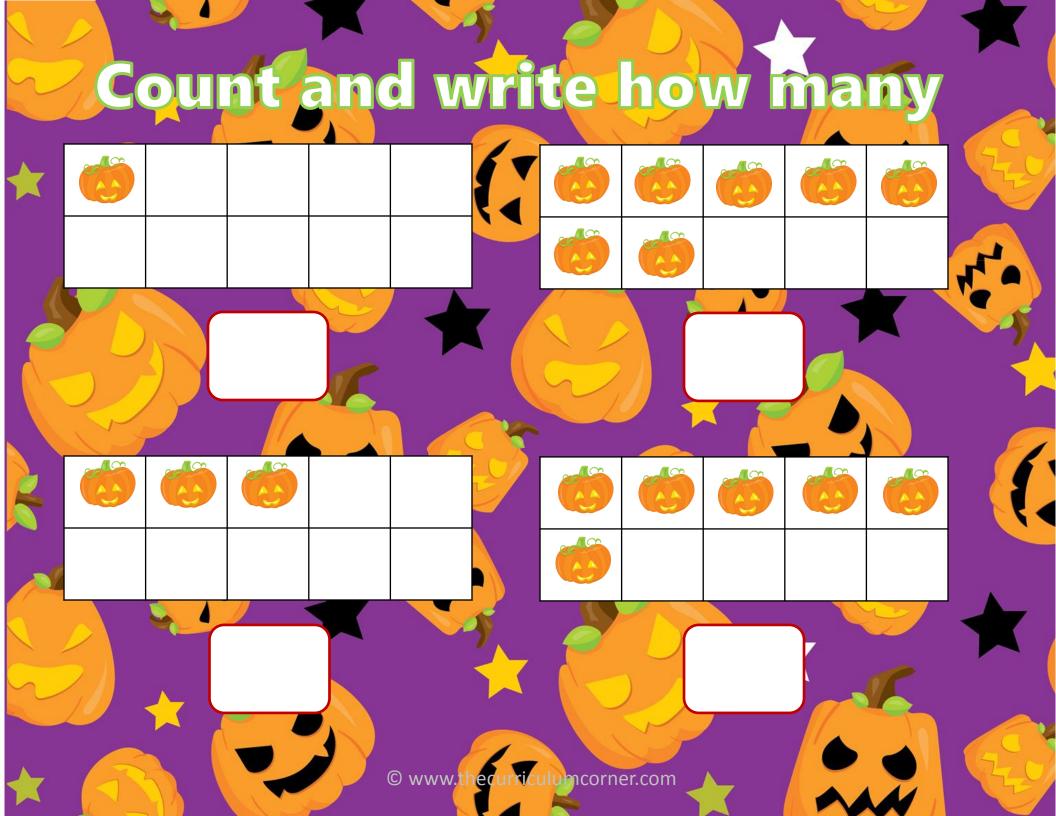

#### Count the Hats













# Count the Stors







#### Fill in the Missing Numbers













# Complete the 100s Chart

| 1 |  |  |  |  |  |
|---|--|--|--|--|--|
|   |  |  |  |  |  |
|   |  |  |  |  |  |

### Complete the 100s Chart **©**

| <del></del> | Ħ | 21 | 31 | 41 | 51 | 61 | 71 | 81 | 91 |
|-------------|---|----|----|----|----|----|----|----|----|
|             |   |    |    |    |    |    |    |    |    |
|             |   |    |    |    |    |    |    |    |    |
|             |   |    |    |    |    |    |    |    |    |
|             |   |    |    |    |    |    |    |    |    |
|             |   |    |    |    |    |    |    |    |    |
|             |   |    |    |    |    |    |    |    |    |
|             |   |    |    |    |    |    |    |    |    |
|             |   |    |    |    |    |    |    |    |    |
|