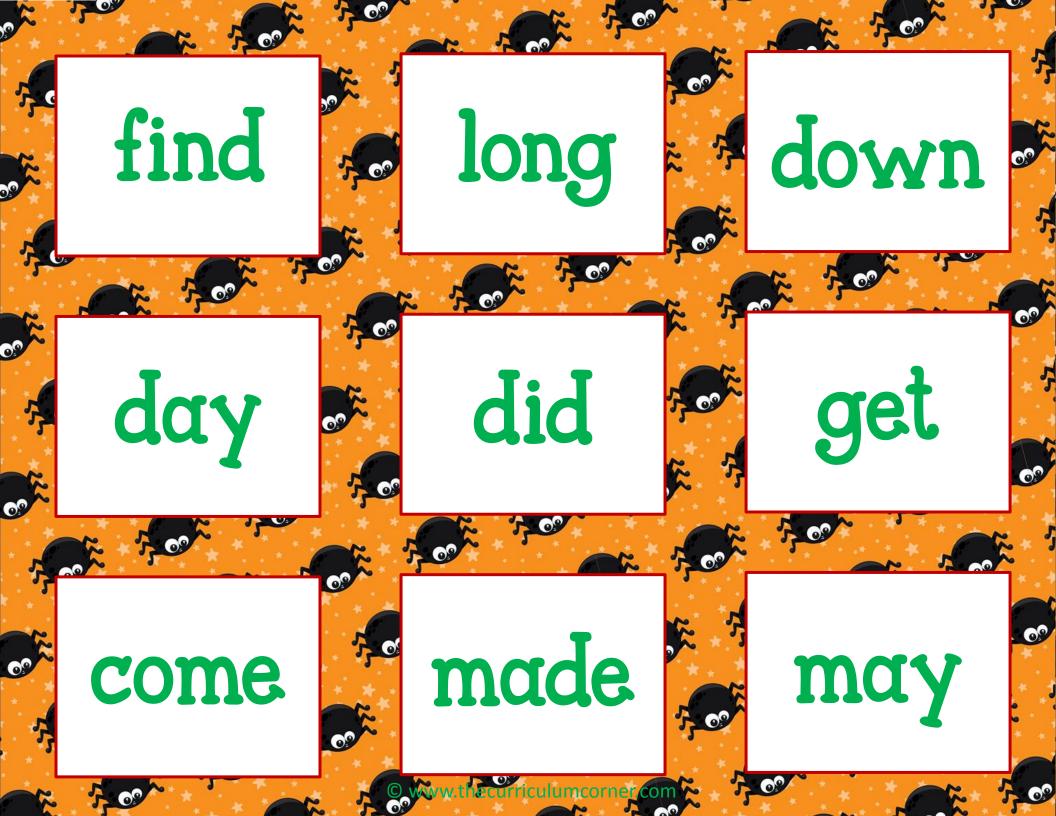

## Roll & Write

5 or 6 3 or 4 1 or 2

Directions: Place Fry word cards on the Roll & Write mat. Roll a die and record the number in a box above. Flip a card with the number you rolled and record the word on the line.