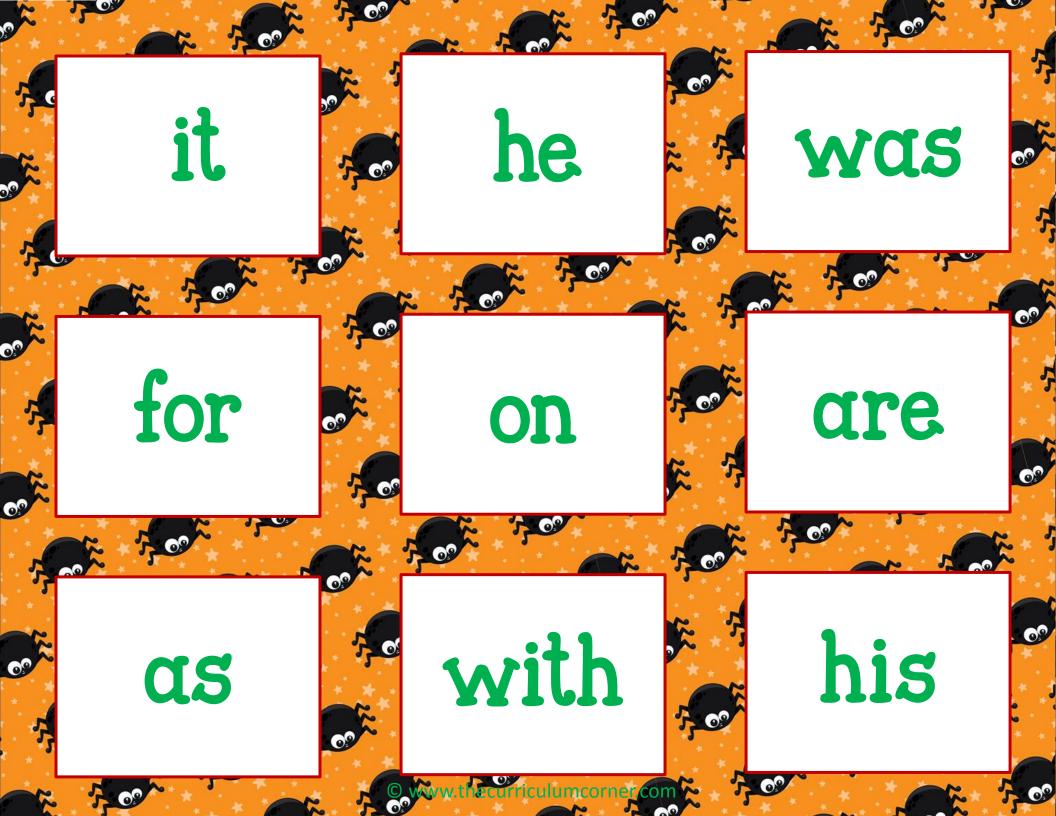

| > |
| 0  | K | [I | <b>&gt;</b> | ບ  | ບ        | 24             | H           | ರ |
| Ø  | Z | ш  | ×           | ×  | ₽        | S              | *           | n |
| മ  | ບ |    | 3           |    |          | മ              | <b>&gt;</b> | 7 |
| K  | N | S  | 1           | 24 | >        | *              | ×           | J |

## Follow the ABC Path

| 4  |     | 124 |            | E | ם  | 0 | ð |     |
|----|-----|-----|------------|---|----|---|---|-----|
| ۵  | ·   | >   |            | q | •  | 4 | മ | c   |
| مب | - 4 | ත   | ۵          | 0 | മ  | þ | d | >   |
| P  | ש   | 44  | >          | ზ | ರ  | ۵ | d | ත   |
| ס  | r E | ಹ   | <b>.</b> ~ | × | مه | Ø | * | ב   |
| Ą  | ບ   | ٦   | *          | ರ | מ  | Ф | > | N   |
| ۵  | N   | ಭ   | -          | ۵ | >  | * | × | ۰۰۰ |



























## Roll & Read

5 or 6 3 or 4 1 or 2

## Roll & Write

5 or 6 3 or 4 1 or 2



Directions: Place Fry word cards on the Roll & Write mat. Roll a die and record the number in a box above. Flip a card with the number you rolled and record the word on the line.

## Write the Missing Letter













What costume will you wear?

The cat has a hat.

The pumpkin is orange.

The bat is black.

Did you see a spider?

I will get candy.

Will you go trick-or-treating?

I see a witch.

I saw a ghost.

The night was spooky.

The bat will fly.

We went to the pumpkin patch.



Directions: Choose a sentence card. Write the sentence. Draw a picture to show the sentence.





Directions: Write a sentence with the help of the word wall. Draw a picture to show the sentence.



© www.