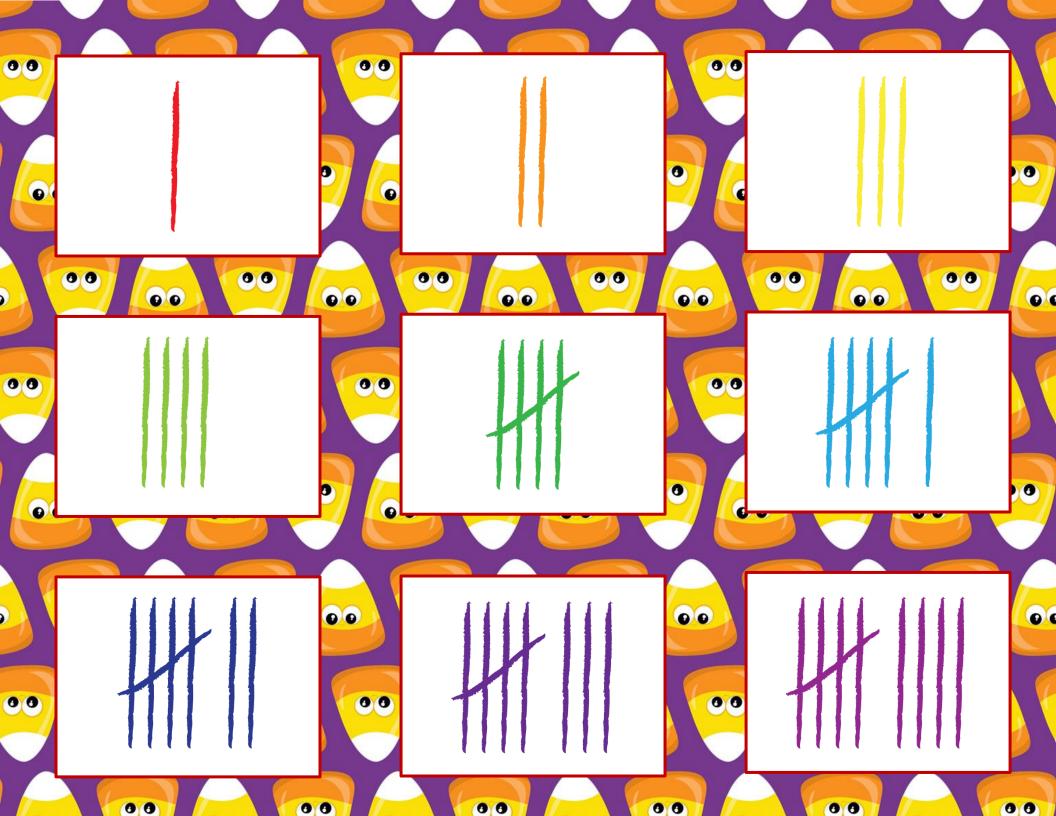

#### Count the Hats













# Count the Stors







#### Fill in the Missing Numbers













# Complete the 100s Chart

| 1 |  |  |  |  |  |
|---|--|--|--|--|--|
|   |  |  |  |  |  |
|   |  |  |  |  |  |

### Complete the 100s Chart **©**

| <del></del> | Ħ | 21 | 31 | 41 | 51 | 61 | 71 | 81 | 91 |
|-------------|---|----|----|----|----|----|----|----|----|
|             |   |    |    |    |    |    |    |    |    |
|             |   |    |    |    |    |    |    |    |    |
|             |   |    |    |    |    |    |    |    |    |
|             |   |    |    |    |    |    |    |    |    |
|             |   |    |    |    |    |    |    |    |    |
|             |   |    |    |    |    |    |    |    |    |
|             |   |    |    |    |    |    |    |    |    |
|             |   |    |    |    |    |    |    |    |    |
|             |   |    |    |    |    |    |    |