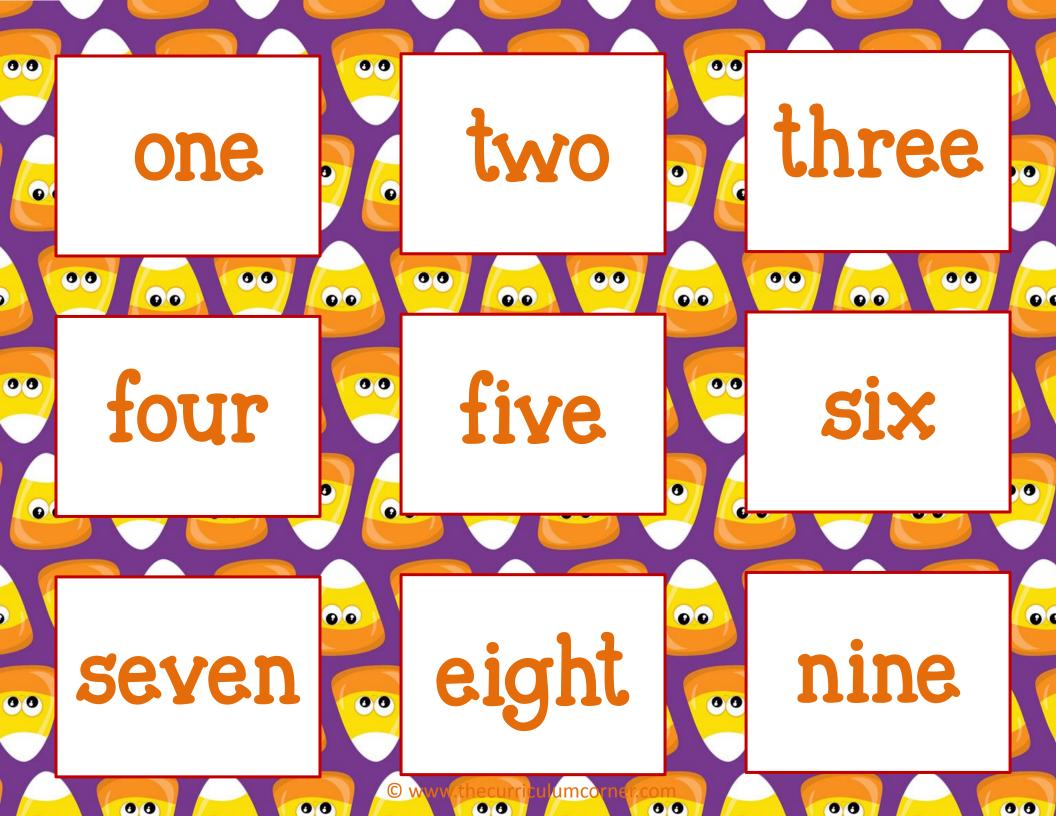

#### Count the Hats













# Count the Stors







#### Fill in the Missing Numbers













# Complete the 100s Chart

| 1 |  |  |  |  |  |
|---|--|--|--|--|--|
|   |  |  |  |  |  |
|   |  |  |  |  |  |

### Complete the 100s Chart **©**

| <del></del> | Ħ | 21 | 31 | 41 | 51 | 61 | 71 | 81 | 91 |
|-------------|---|----|----|----|----|----|----|----|----|
|             |   |    |    |    |    |    |    |    |    |
|             |   |    |    |    |    |    |    |    |    |
|             |   |    |    |    |    |    |    |    |    |
|             |   |    |    |    |    |    |    |    |    |
|             |   |    |    |    |    |    |    |    |    |
|             |   |    |    |    |    |    |    |    |    |
|             |   |    |    |    |    |    |    |    |    |
|             |   |    |    |    |    |    |    |    |    |
|             |   |    |    |    |    |    |