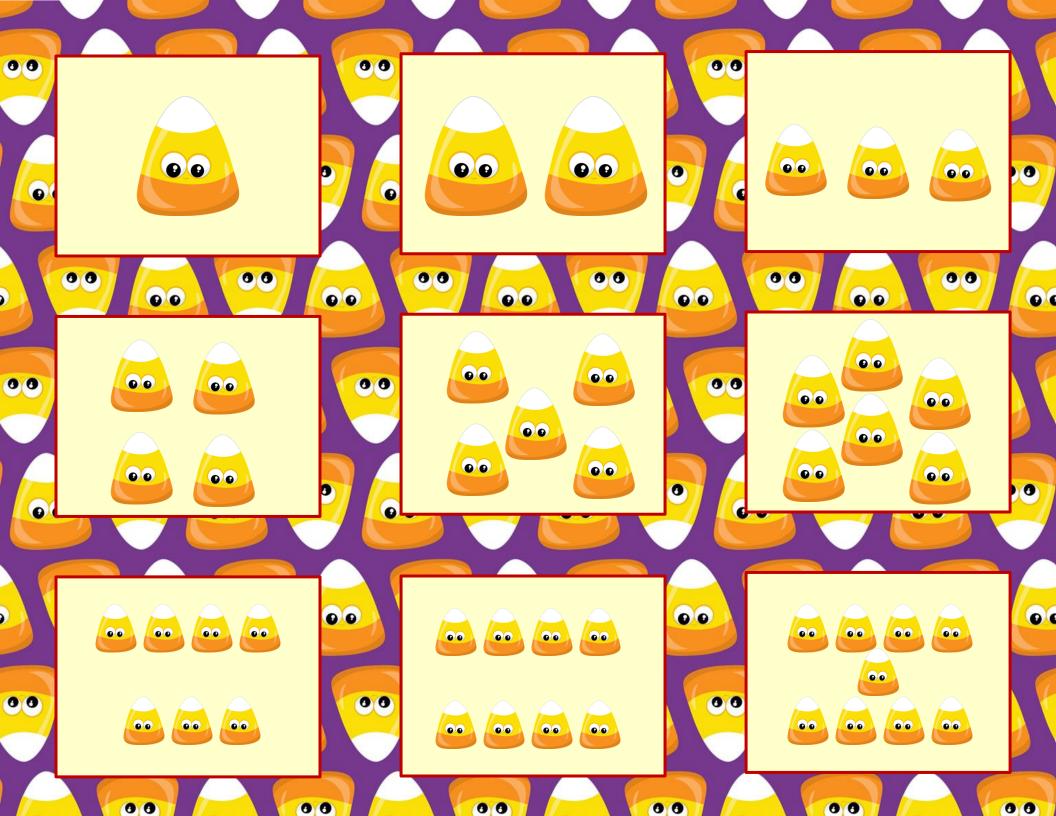

#### Count the Hats













# Count the Stors







#### Fill in the Missing Numbers













# Complete the 100s Chart

| 1 |  |  |  |  |  |
|---|--|--|--|--|--|
|   |  |  |  |  |  |
|   |  |  |  |  |  |

### Complete the 100s Chart **©**

| <del></del> | Ħ | 21 | 31 | 41 | 51 | 61 | 71 | 81 | 91 |
|-------------|---|----|----|----|----|----|----|----|----|
|             |   |    |    |    |    |    |    |    |    |
|             |   |    |    |    |    |    |    |    |    |
|             |   |    |    |    |    |    |    |    |    |
|             |   |    |    |    |    |    |    |    |    |
|             |   |    |    |    |    |    |    |    |    |
|             |   |    |    |    |    |    |    |    |    |
|             |   |    |    |    |    |    |    |    |    |
|             |   |    |    |    |    |    |    |    |    |
|             |   |    |    |    |    |    |