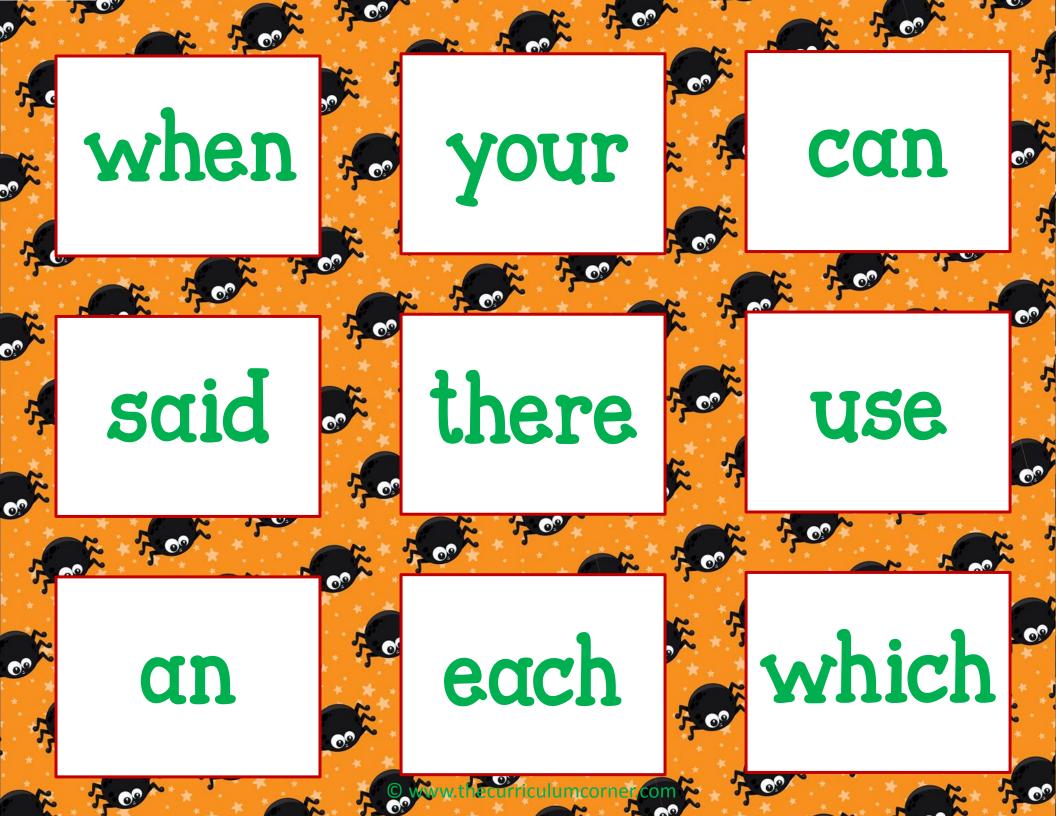

## Roll & Write

5 or 6 3 or 4 1 or 2

Directions: Place Fry word cards on the Roll & Write mat. Roll a die and record the number in a box above. Flip a card with the number you rolled and record the word on the line.