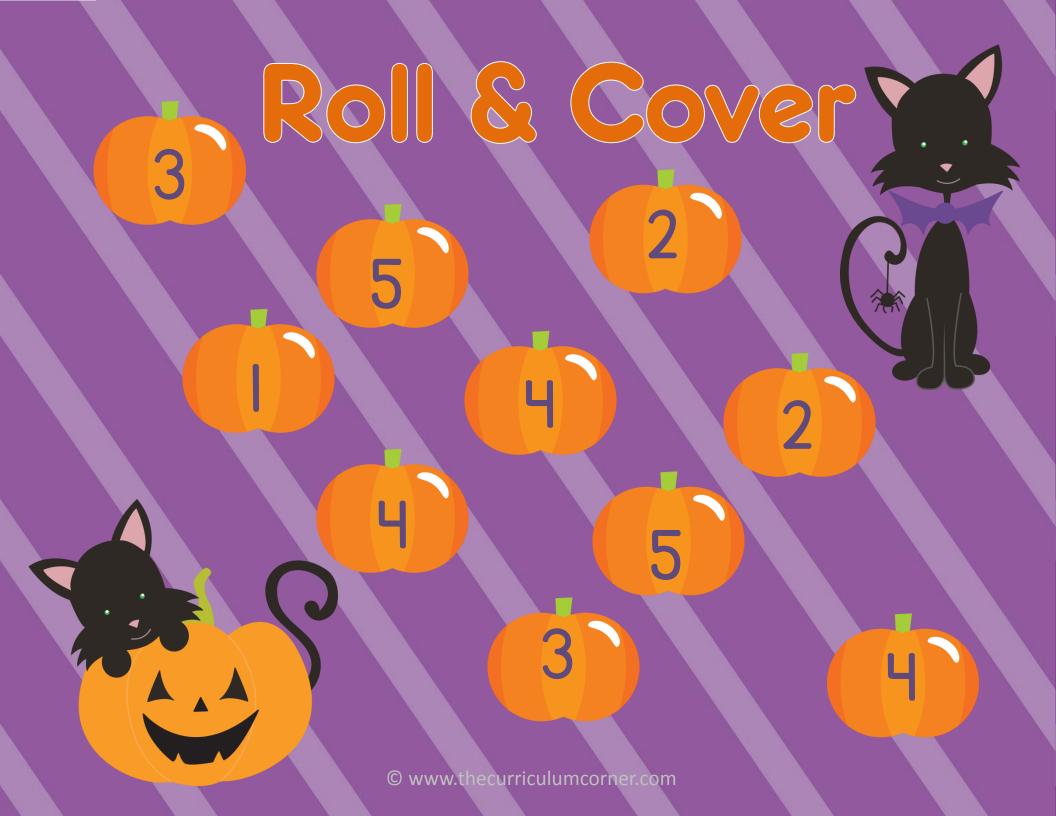

#### Count the Hats













# Count the Stors







#### Fill in the Missing Numbers













# Complete the 100s Chart

| 1 |  |  |  |  |  |
|---|--|--|--|--|--|
|   |  |  |  |  |  |
|   |  |  |  |  |  |

### Complete the 100s Chart **©**

| <del></del> | Ħ | 21 | 31 | 41 | 51 | 61 | 71 | 81 | 91 |
|-------------|---|----|----|----|----|----|----|----|----|
|             |   |    |    |    |    |    |    |    |    |
|             |   |    |    |    |    |    |    |    |    |
|             |   |    |    |    |    |    |    |    |    |
|             |   |    |    |    |    |    |    |    |    |
|             |   |    |    |    |    |    |    |    |    |
|             |   |    |    |    |    |    |    |    |    |
|             |   |    |    |    |    |    |    |    |    |
|             |   |    |    |    |    |    |    |    |    |
|