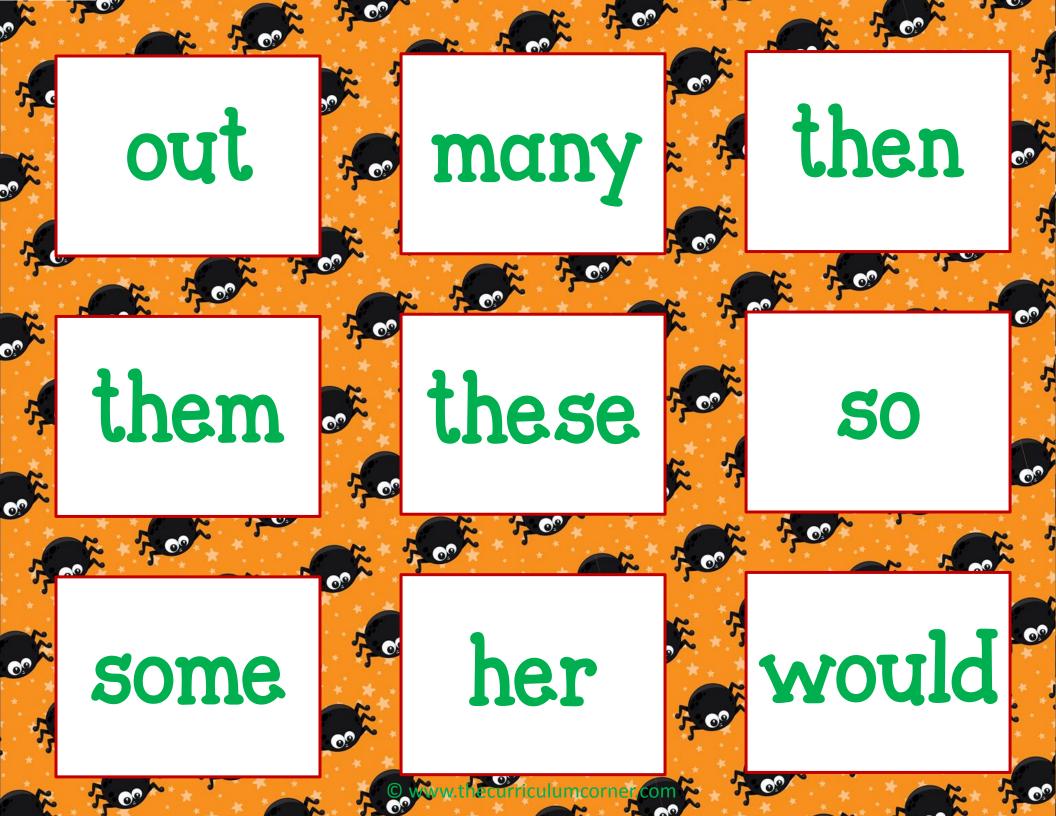

## Roll & Write

5 or 6 3 or 4 1 or 2

Directions: Place Fry word cards on the Roll & Write mat. Roll a die and record the number in a box above. Flip a card with the number you rolled and record the word on the line.