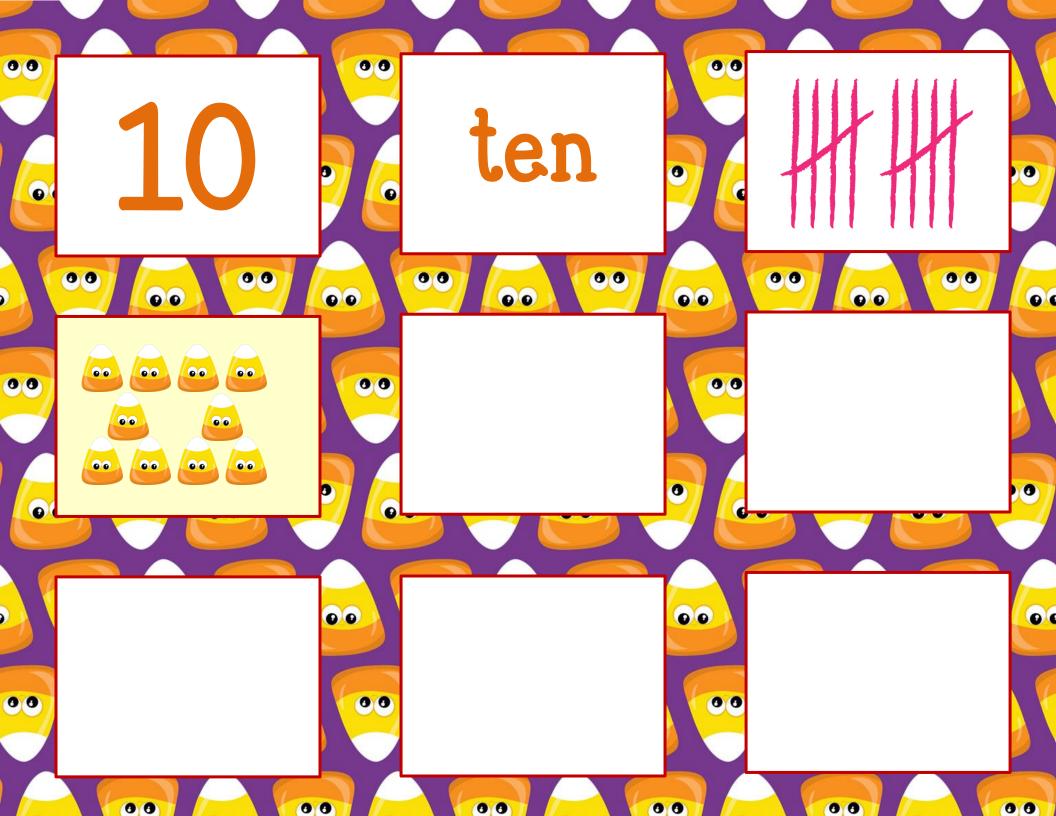

#### Count the Hats













# Count the Stors







#### Fill in the Missing Numbers













# Complete the 100s Chart

| 1 |  |  |  |  |  |
|---|--|--|--|--|--|
|   |  |  |  |  |  |
|   |  |  |  |  |  |

### Complete the 100s Chart **©**

| <del></del> | Ħ | 21 | 31 | 41 | 51 | 61 | 71 | 81 | 91 |
|-------------|---|----|----|----|----|----|----|----|----|
|             |   |    |    |    |    |    |    |    |    |
|             |   |    |    |    |    |    |    |    |    |
|             |   |    |    |    |    |    |    |    |    |
|             |   |    |    |    |    |    |    |    |    |
|             |   |    |    |    |    |    |    |    |    |
|             |   |    |    |    |    |    |    |    |    |
|             |   |    |    |    |    |    |    |    |    |
|             |   |    |    |    |    |    |    |    |    |
|             |   |    |    |    |    |    |    |