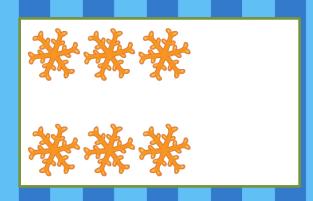

## Count the Snowflakes













# Count the Snowflakes



© www.thecurriculumcorner.com









# Fill in the Missing Numbers





three one four six five eight nine seven © www.thecurriculumcorner.com





© www.thecurriculumcorner.com

| - |  |  |  |  |  |
|---|--|--|--|--|--|

© www.thecurriculumcorner.com

# Complete the 100s Chart

•

| •     |   |    |    |    |    |    |    |    |    |    |
|-------|---|----|----|----|----|----|----|----|----|----|
| •     |   |    |    |    |    |    |    |    |    |    |
| •     |   |    |    |    |    |    |    |    |    |    |
| •     |   |    |    |    |    |    |    |    |    |    |
|       |   |    |    |    |    |    |    |    |    |    |
|       |   |    |    |    |    |    |    |    |    |    |
| le le | 1 | 11 | 21 | 31 | 41 | 51 | 61 | 71 | 81 | 91 |

|