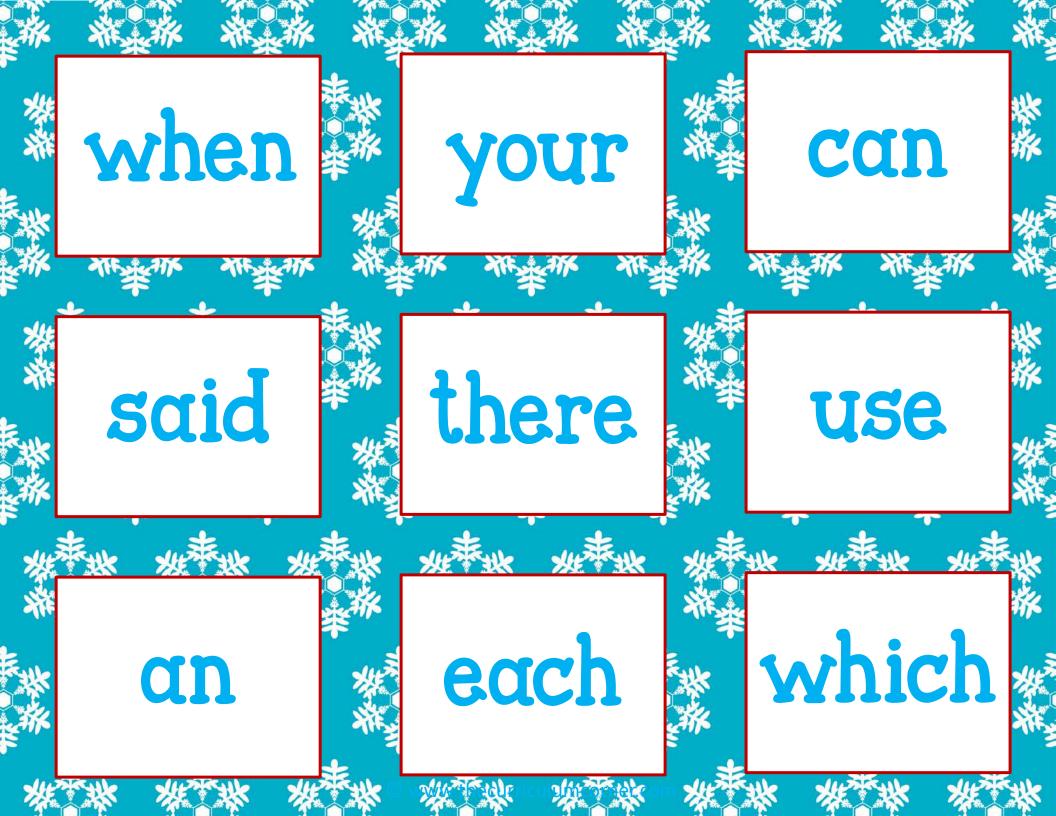

Directions: Place Fry word cards on the Roll & Write mat. Roll a die and record the number in a box above. Flip a card with the number you rolled and record the word on the line.