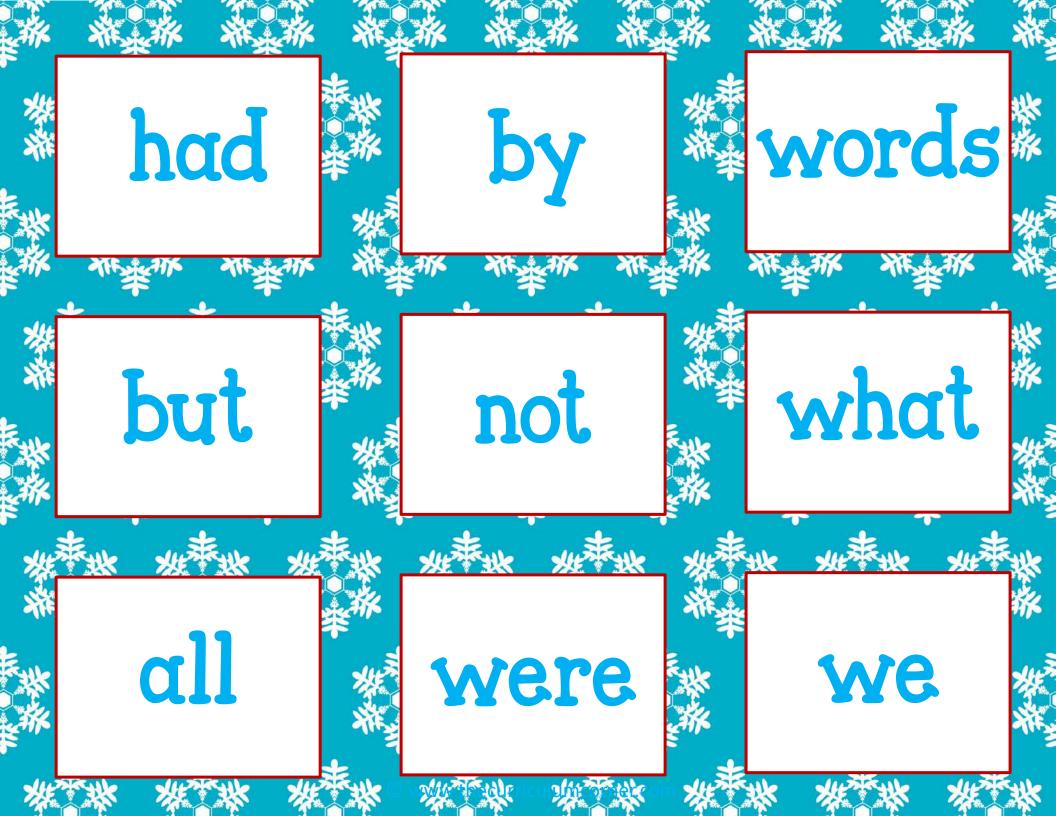

Directions: Place Fry word cards on the Roll & Write mat. Roll a die and record the number in a box above. Flip a card with the number you rolled and record the word on the line.