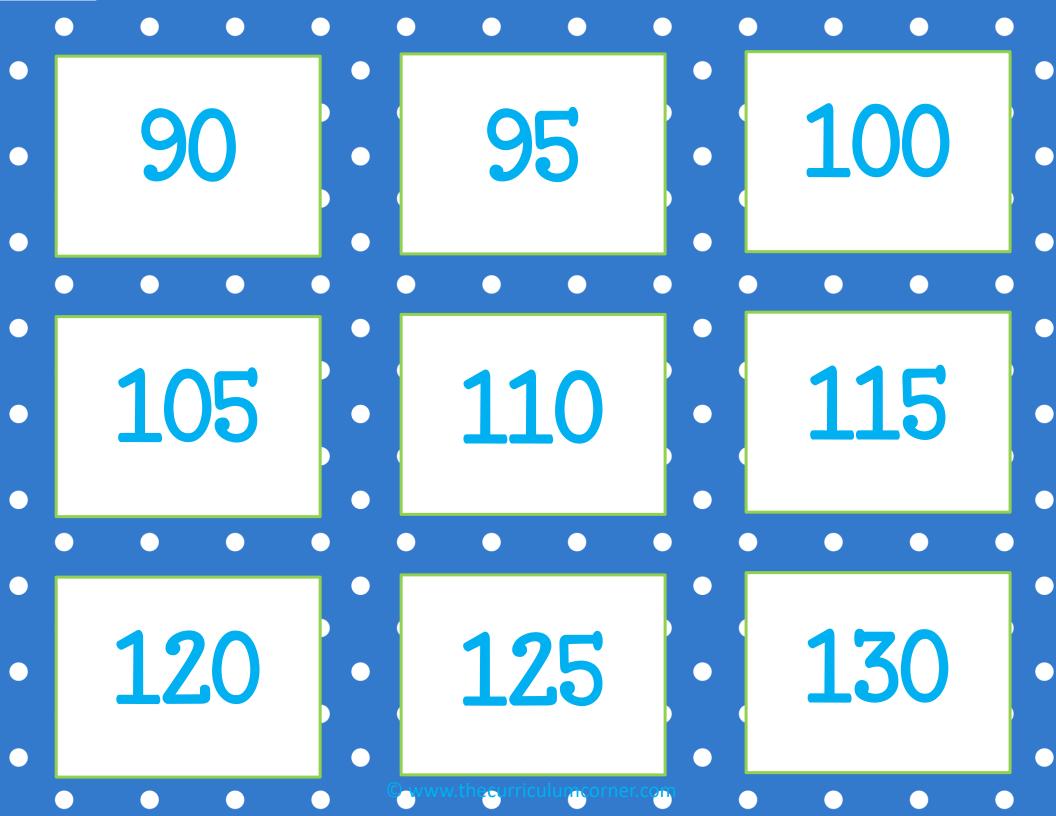

# Complete the 100s Chart

•

| •     |   |    |    |    |    |    |    |    |    |    |
|-------|---|----|----|----|----|----|----|----|----|----|
| •     |   |    |    |    |    |    |    |    |    |    |
| •     |   |    |    |    |    |    |    |    |    |    |
| •     |   |    |    |    |    |    |    |    |    |    |
|       |   |    |    |    |    |    |    |    |    |    |
|       |   |    |    |    |    |    |    |    |    |    |
| le le | 1 | 11 | 21 | 31 | 41 | 51 | 61 | 71 | 81 | 91 |