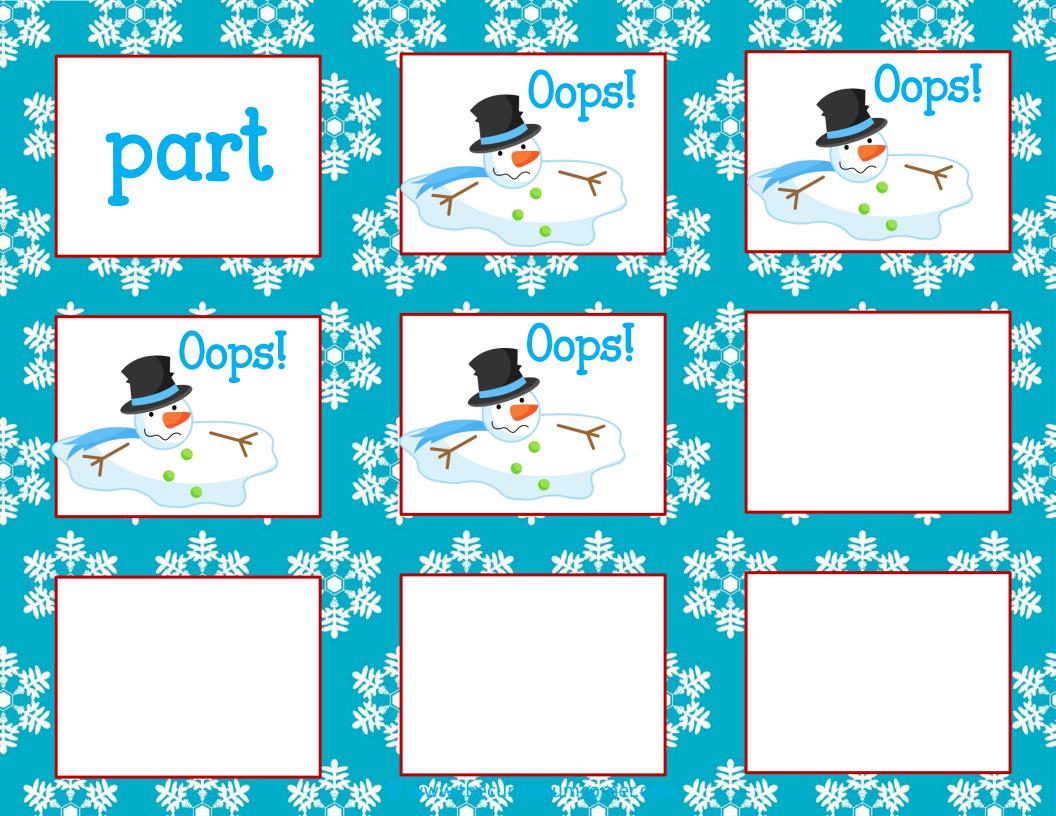

Directions: Place Fry word cards on the Roll & Write mat. Roll a die and record the number in a box above. Flip a card with the number you rolled and record the word on the line.