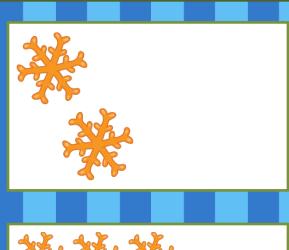

## Count the Snowflakes













# Count the Snowflakes



© www.thecurriculumcorner.com









# Fill in the Missing Numbers





three one four six five eight nine seven © www.thecurriculumcorner.com





© www.thecurriculumcorner.com

| - |  |  |  |  |  |
|---|--|--|--|--|--|

© www.thecurriculumcorner.com

# Complete the 100s Chart

•

| •     |   |    |    |    |    |    |    |    |    |    |
|-------|---|----|----|----|----|----|----|----|----|----|
| •     |   |    |    |    |    |    |    |    |    |    |
| •     |   |    |    |    |    |    |    |    |    |    |
| •     |   |    |    |    |    |    |    |    |    |    |
|       |   |    |    |    |    |    |    |    |    |    |
|       |   |    |    |    |    |    |    |    |    |    |
| le le | 1 | 11 | 21 | 31 | 41 | 51 | 61 | 71 | 81 | 91 |

|