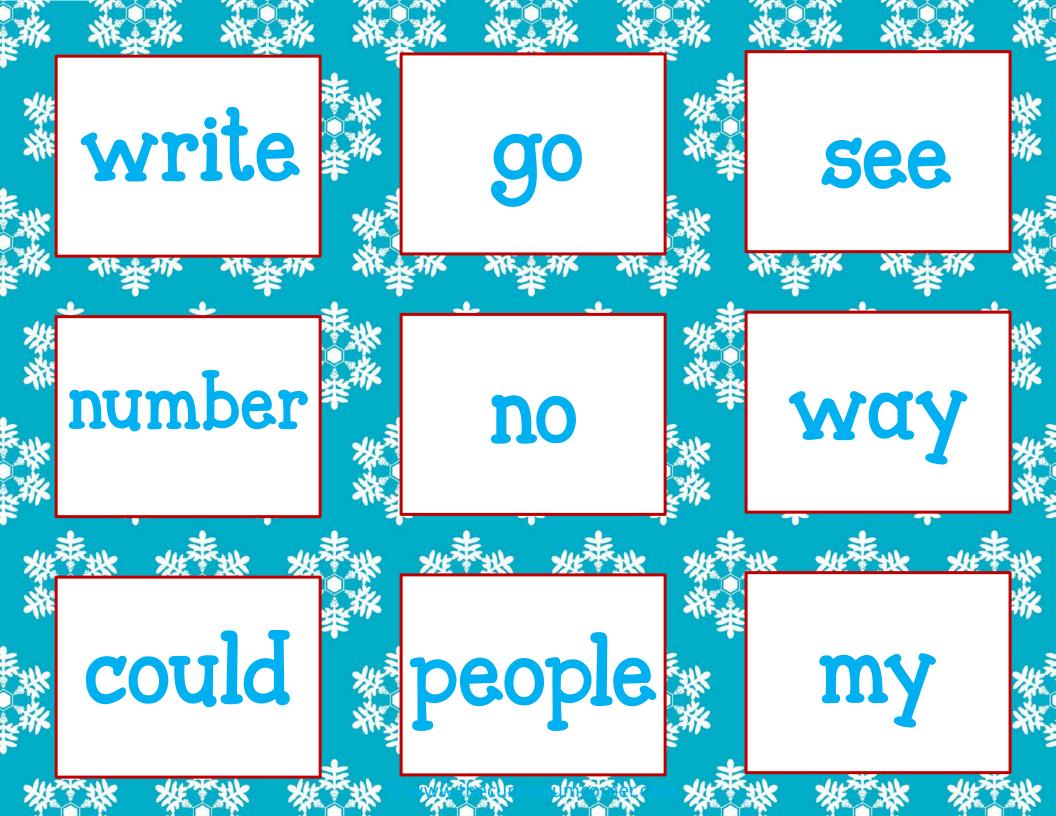

Directions: Place Fry word cards on the Roll & Write mat. Roll a die and record the number in a box above. Flip a card with the number you rolled and record the word on the line.