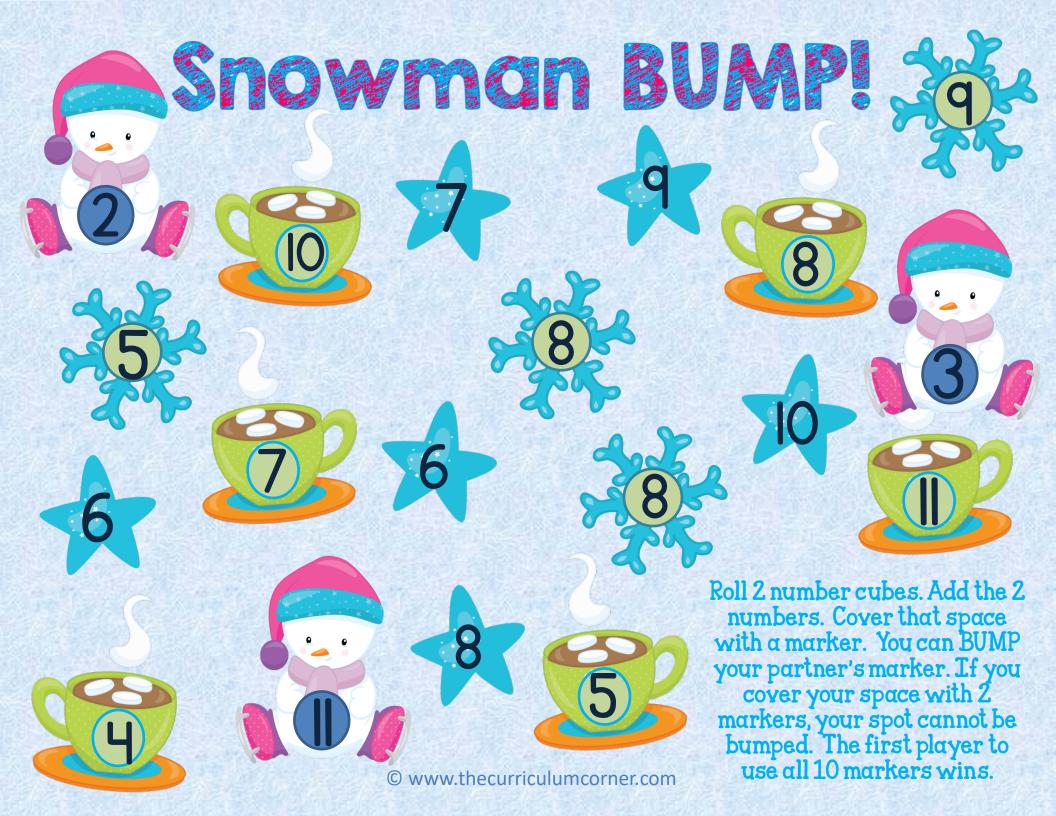

### Snowball Roll

Directions: Roll 1 die. Record the number in the circle. Solve each fact.