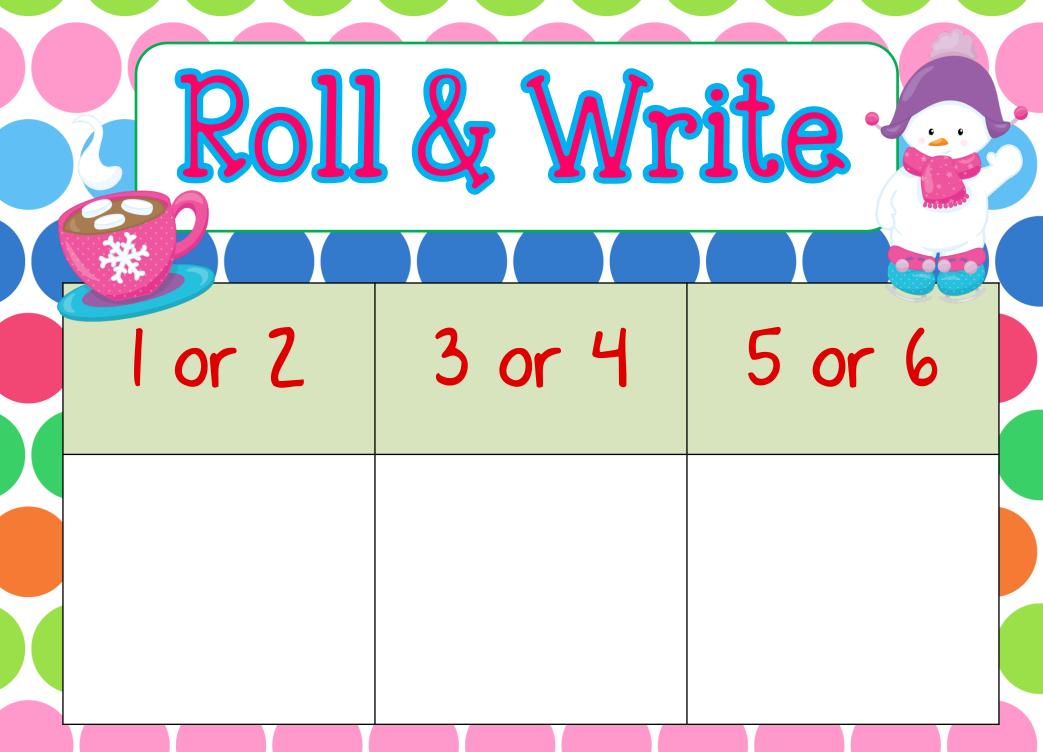

### Snowball Roll

Directions: Roll 1 die. Record the number in the circle. Solve each fact.