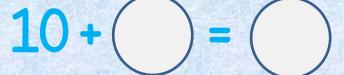

### Snowball Roll

Directions: Roll 1 die. Record the number in the circle. Solve each fact.