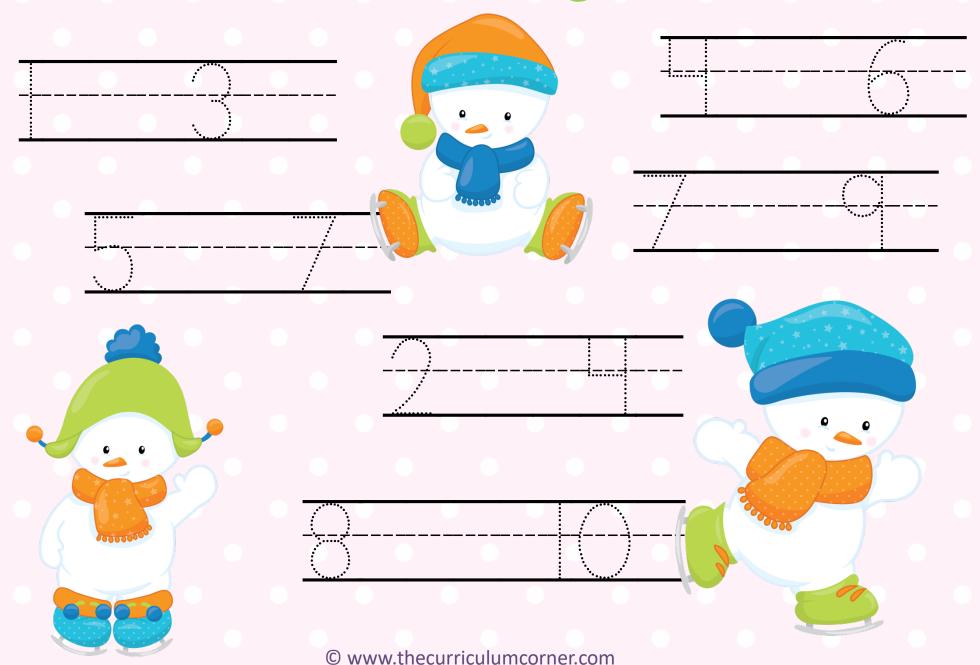

# Fill in the Missing Numbers

three one four six five eight nine seven © www.thecurriculumcorner.com

© www.thecurriculumcorner.com

| - |  |  |  |  |  |
|---|--|--|--|--|--|

© www.thecurriculumcorner.com