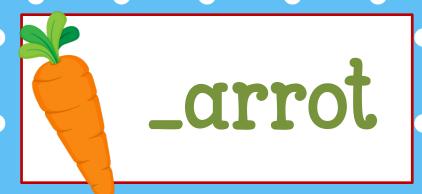

## Write the Missing Letter

Let's build a snowman!

Where is the carrot?

I need a hat.

That
snowman is
so big!

Look at all of the snow!

I will build two snowmen.

Where is the hat?