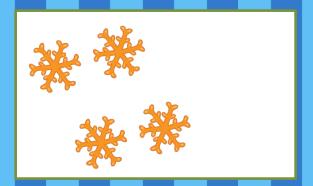

## Count the Snowflakes













# Count the Snowflakes



© www.thecurriculumcorner.com









# Fill in the Missing Numbers





three one four six five eight nine seven © www.thecurriculumcorner.com





© www.thecurriculumcorner.com

| - |  |  |  |  |  |
|---|--|--|--|--|--|

© www.thecurriculumcorner.com

# Complete the 100s Chart

•

| •     |   |    |    |    |    |    |    |    |    |    |
|-------|---|----|----|----|----|----|----|----|----|----|
| •     |   |    |    |    |    |    |    |    |    |    |
| •     |   |    |    |    |    |    |    |    |    |    |
| •     |   |    |    |    |    |    |    |    |    |    |
|       |   |    |    |    |    |    |    |    |    |    |
|       |   |    |    |    |    |    |    |    |    |    |
| le le | 1 | 11 | 21 | 31 | 41 | 51 | 61 | 71 | 81 | 91 |

|