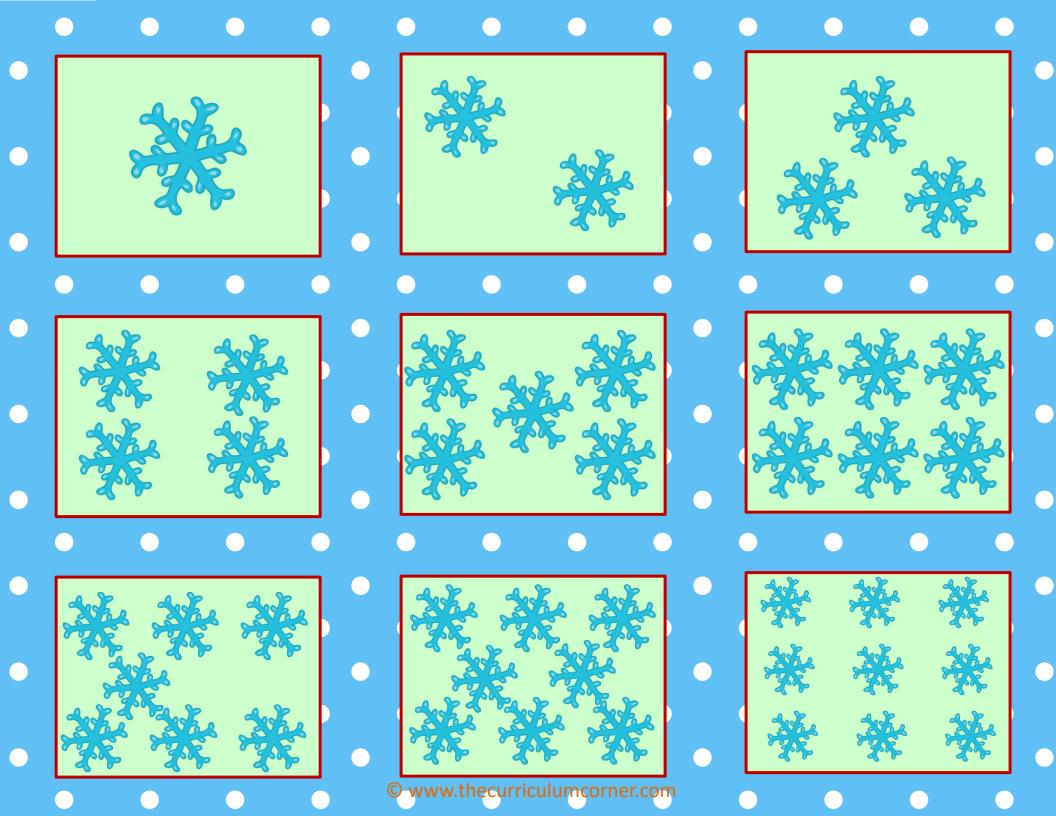

## Count the Snowflakes













# Count the Snowflakes



© www.thecurriculumcorner.com









# Fill in the Missing Numbers





three one four six five eight nine seven © www.thecurriculumcorner.com





© www.thecurriculumcorner.com

| - |  |  |  |  |  |
|---|--|--|--|--|--|

© www.thecurriculumcorner.com

# Complete the 100s Chart

•

| •     |   |    |    |    |    |    |    |    |    |    |
|-------|---|----|----|----|----|----|----|----|----|----|
| •     |   |    |    |    |    |    |    |    |    |    |
| •     |   |    |    |    |    |    |    |    |    |    |
| •     |   |    |    |    |    |    |    |    |    |    |
|       |   |    |    |    |    |    |    |    |    |    |
|       |   |    |    |    |    |    |    |    |    |    |
| le le | 1 | 11 | 21 | 31 | 41 | 51 | 61 | 71 | 81 | 91 |

|              |    | 30 |    |    | 09 |    |    |    |    |  |
|--------------|----|----|----|----|----|----|----|----|----|--|
| တ            |    |    |    | 49 |    | 69 |    |    | 6