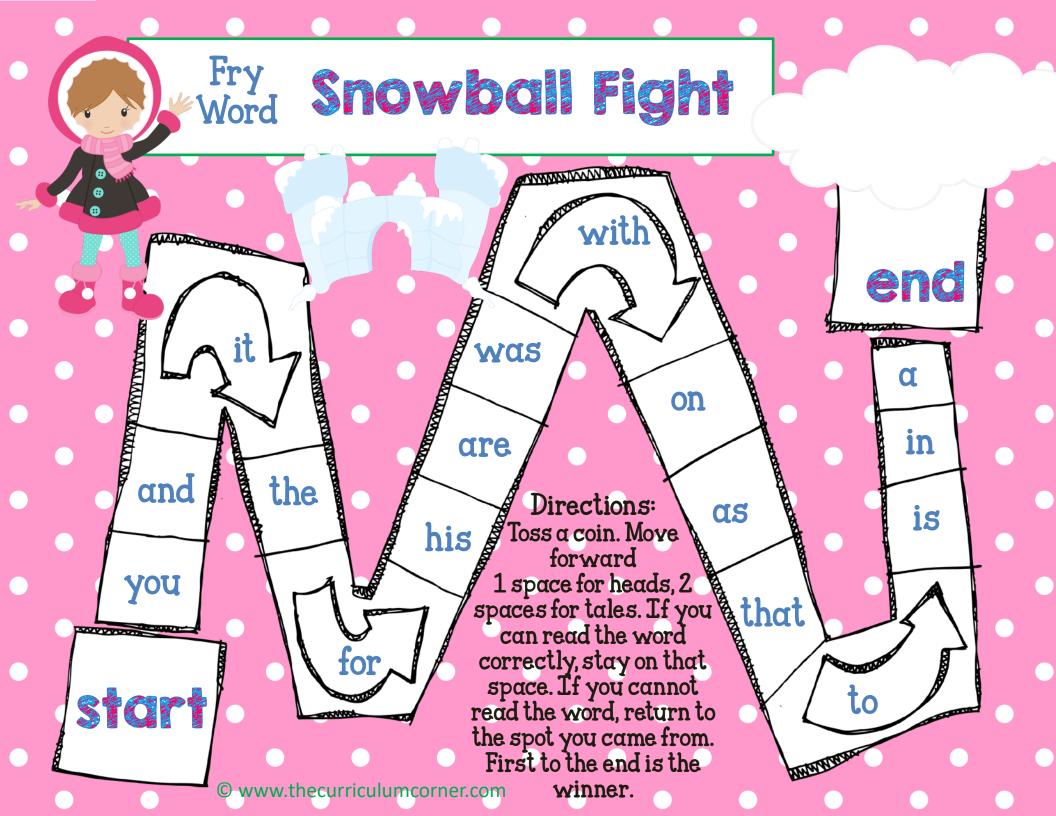

Directions: Place Fry word cards on the Roll & Write mat. Roll a die and record the number in a box above. Flip a card with the number you rolled and record the word on the line.