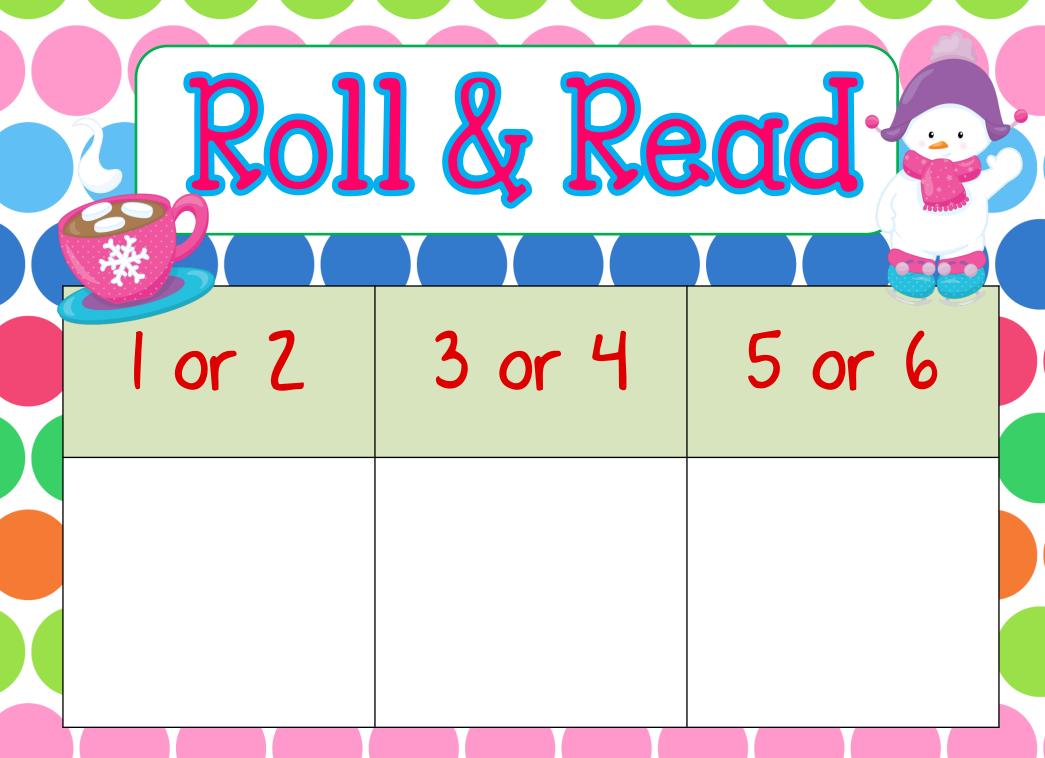

### Snowball Roll

Directions: Roll 1 die. Record the number in the circle. Solve each fact.