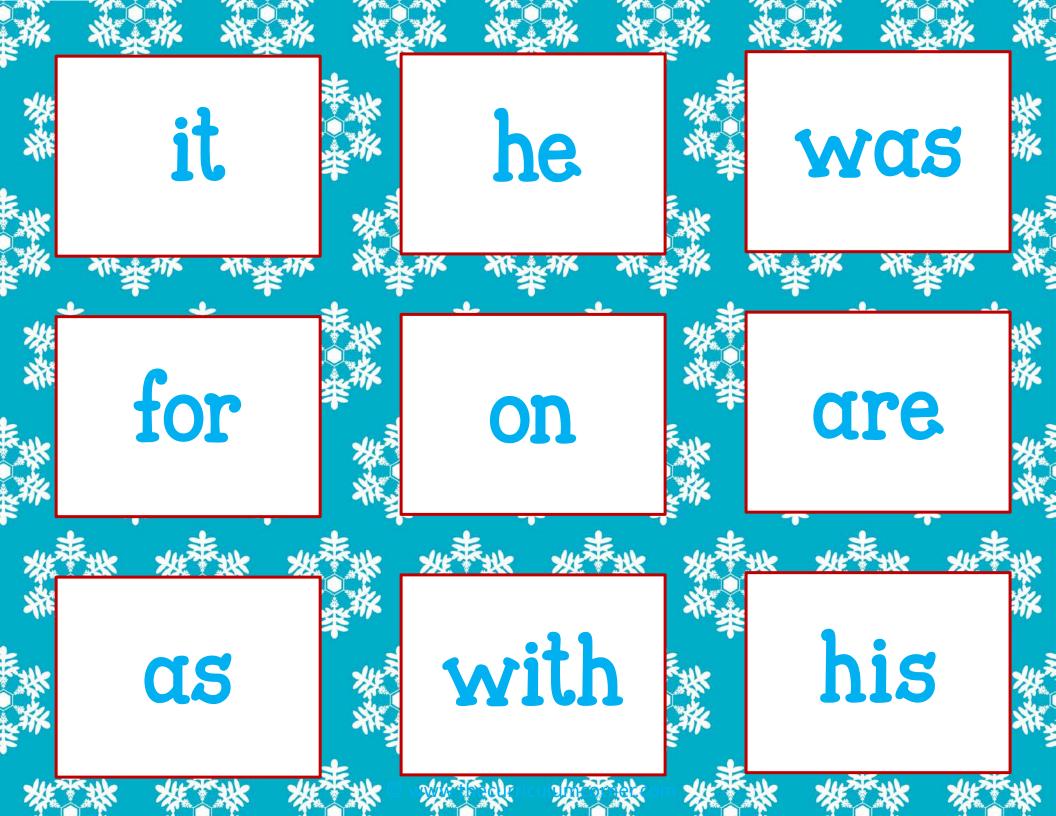

Directions: Place Fry word cards on the Roll & Write mat. Roll a die and record the number in a box above. Flip a card with the number you rolled and record the word on the line.