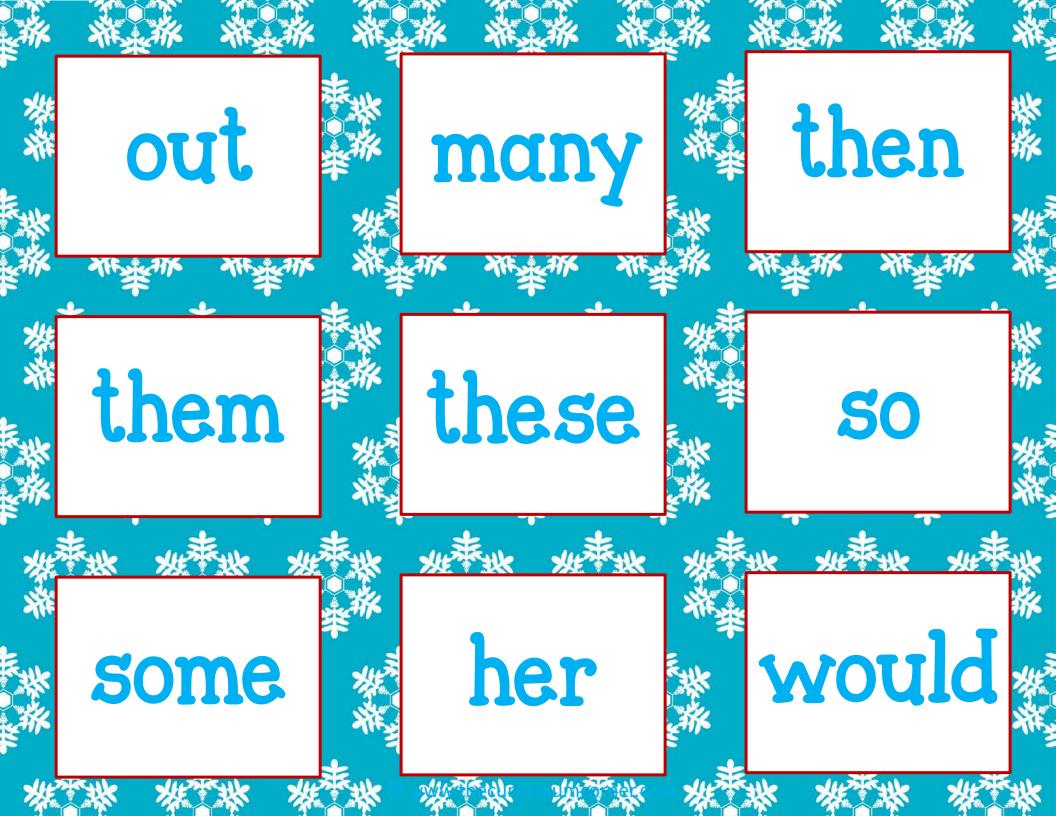

Directions: Place Fry word cards on the Roll & Write mat. Roll a die and record the number in a box above. Flip a card with the number you rolled and record the word on the line.