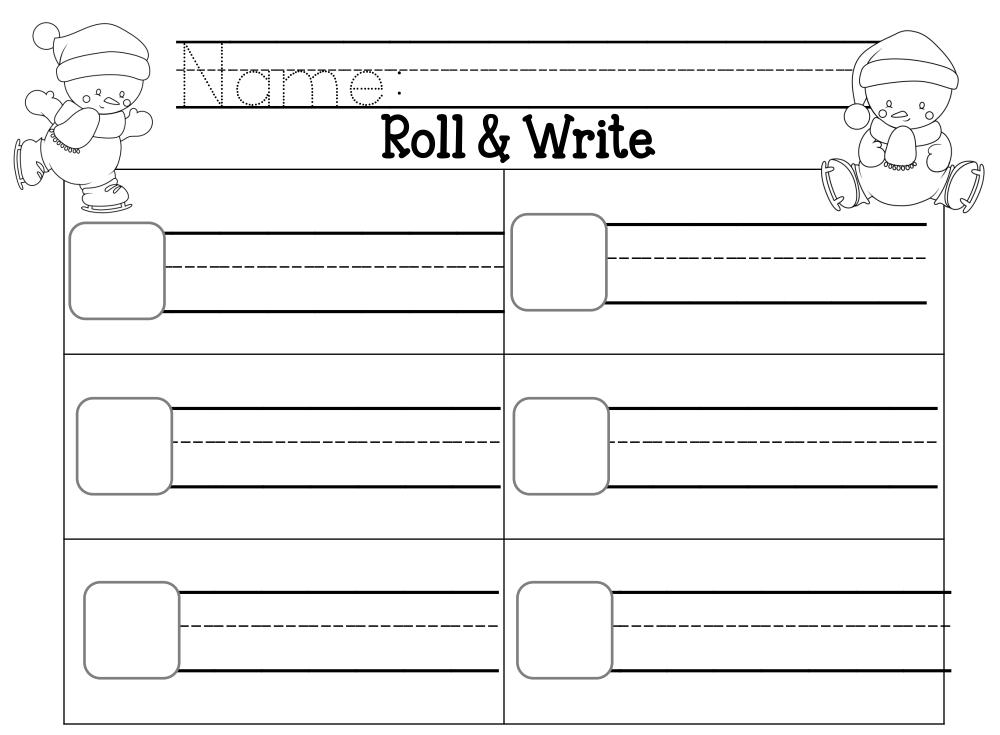

Directions: Place Fry word cards on the Roll & Write mat. Roll a die and record the number in a box above. Flip a card with the number you rolled and record the word on the line.