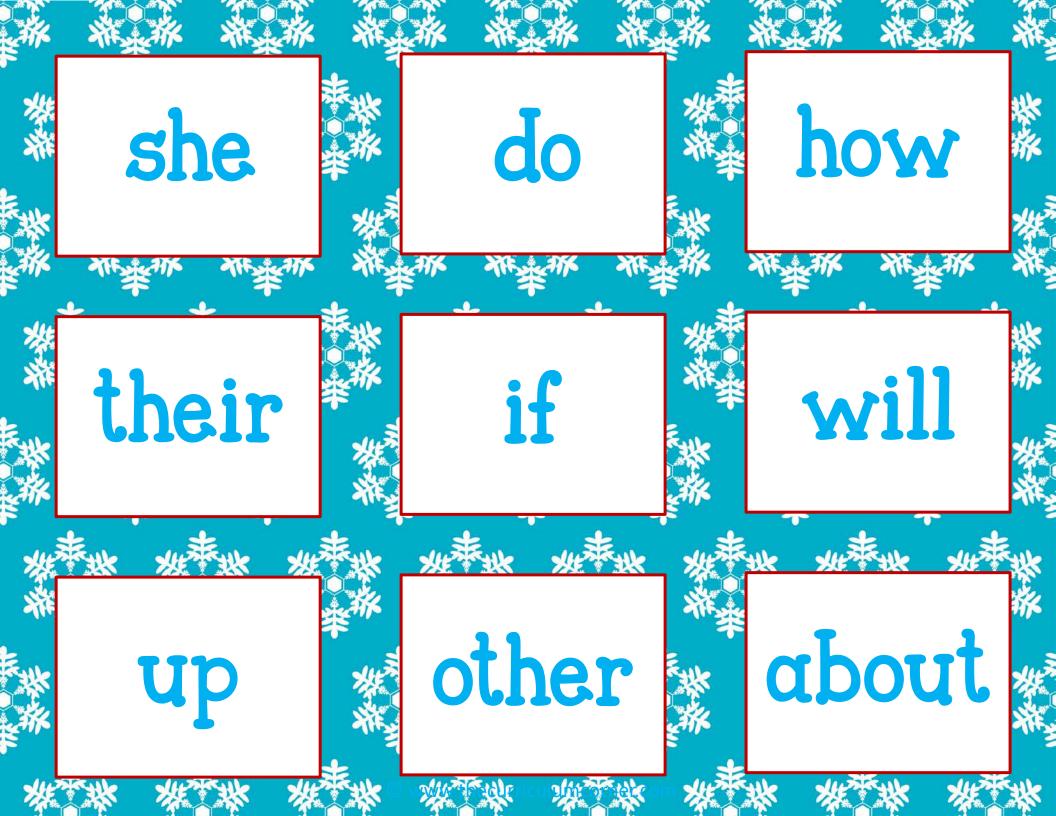

Directions: Place Fry word cards on the Roll & Write mat. Roll a die and record the number in a box above. Flip a card with the number you rolled and record the word on the line.