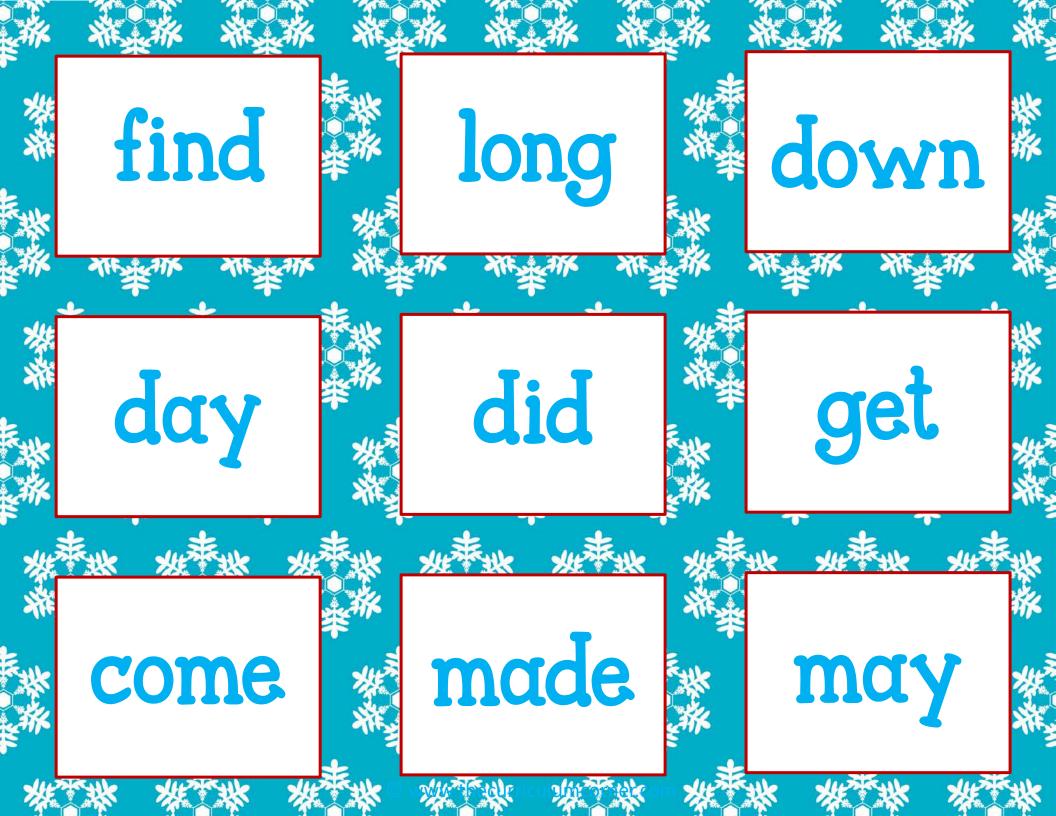

Directions: Place Fry word cards on the Roll & Write mat. Roll a die and record the number in a box above. Flip a card with the number you rolled and record the word on the line.