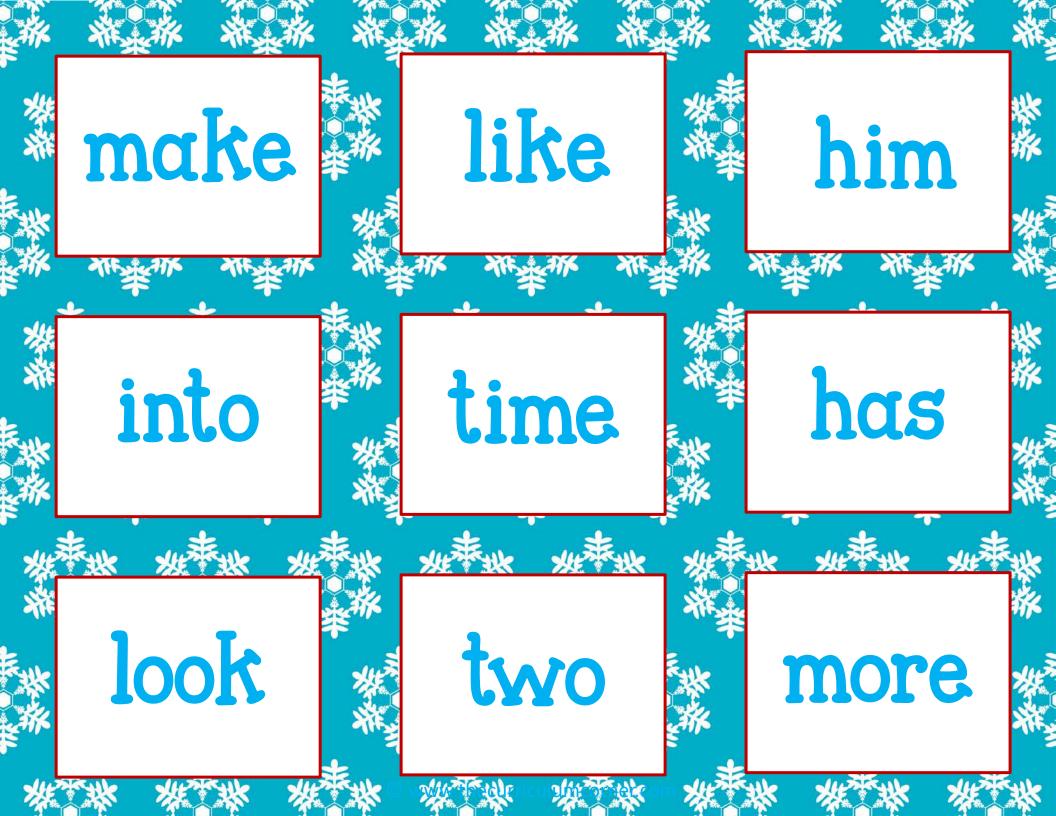

Directions: Place Fry word cards on the Roll & Write mat. Roll a die and record the number in a box above. Flip a card with the number you rolled and record the word on the line.