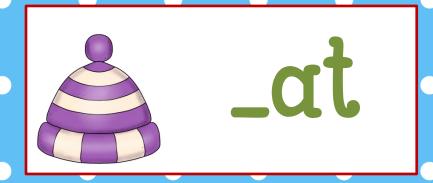

## Write the Missing Letter

Let's build a snowman!

Where is the carrot?

I need a hat.

That
snowman is
so big!

Look at all of the snow!

I will build two snowmen.

Where is the hat?