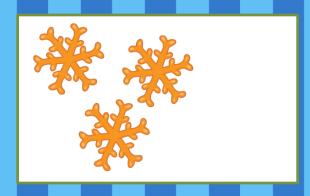

## Count the Snowflakes













# Count the Snowflakes



© www.thecurriculumcorner.com









# Fill in the Missing Numbers





three one four six five eight nine seven © www.thecurriculumcorner.com





© www.thecurriculumcorner.com

| - |  |  |  |  |  |
|---|--|--|--|--|--|

© www.thecurriculumcorner.com

# Complete the 100s Chart

•

| •     |   |    |    |    |    |    |    |    |    |    |
|-------|---|----|----|----|----|----|----|----|----|----|
| •     |   |    |    |    |    |    |    |    |    |    |
| •     |   |    |    |    |    |    |    |    |    |    |
| •     |   |    |    |    |    |    |    |    |    |    |
|       |   |    |    |    |    |    |    |    |    |    |
|       |   |    |    |    |    |    |    |    |    |    |
| le le | 1 | 11 | 21 | 31 | 41 | 51 | 61 | 71 | 81 | 91 |

|