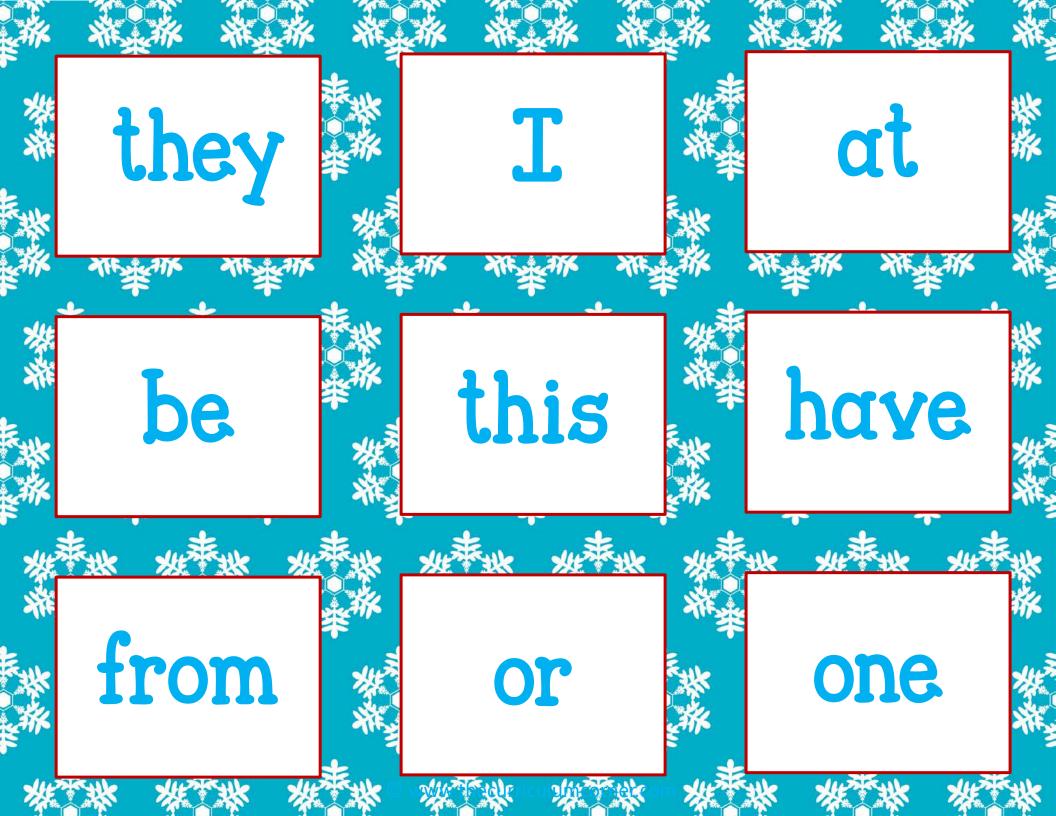

Directions: Place Fry word cards on the Roll & Write mat. Roll a die and record the number in a box above. Flip a card with the number you rolled and record the word on the line.