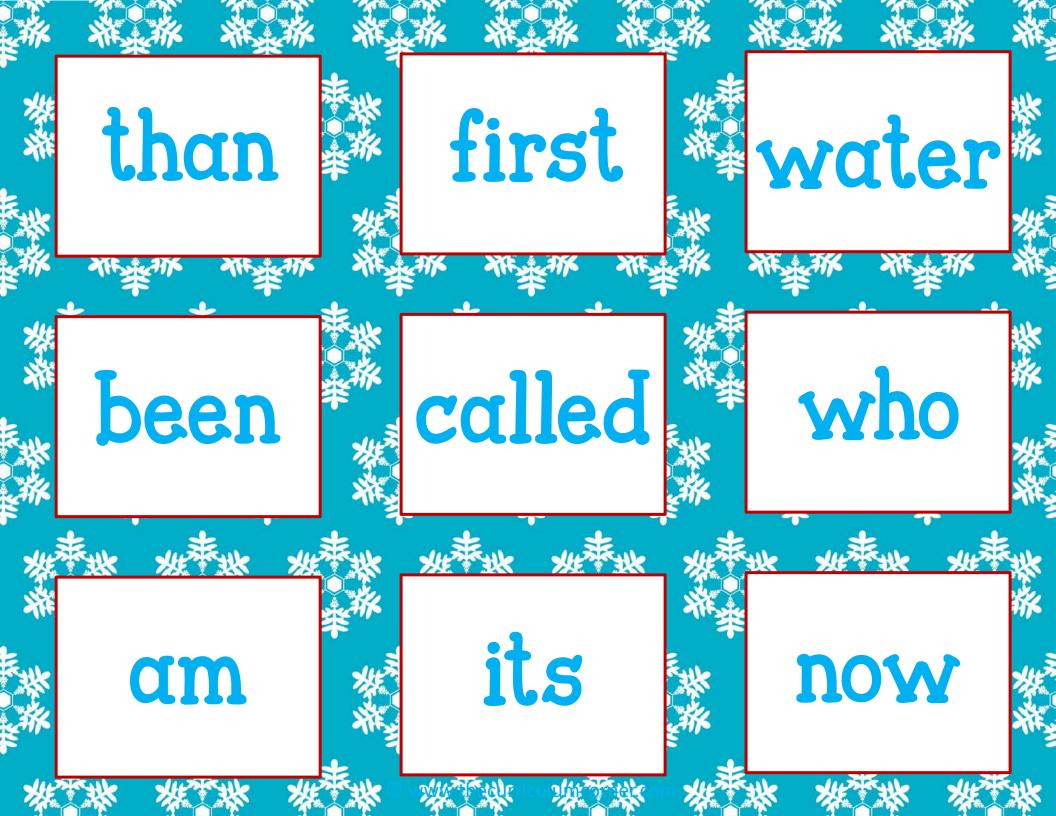

Directions: Place Fry word cards on the Roll & Write mat. Roll a die and record the number in a box above. Flip a card with the number you rolled and record the word on the line.