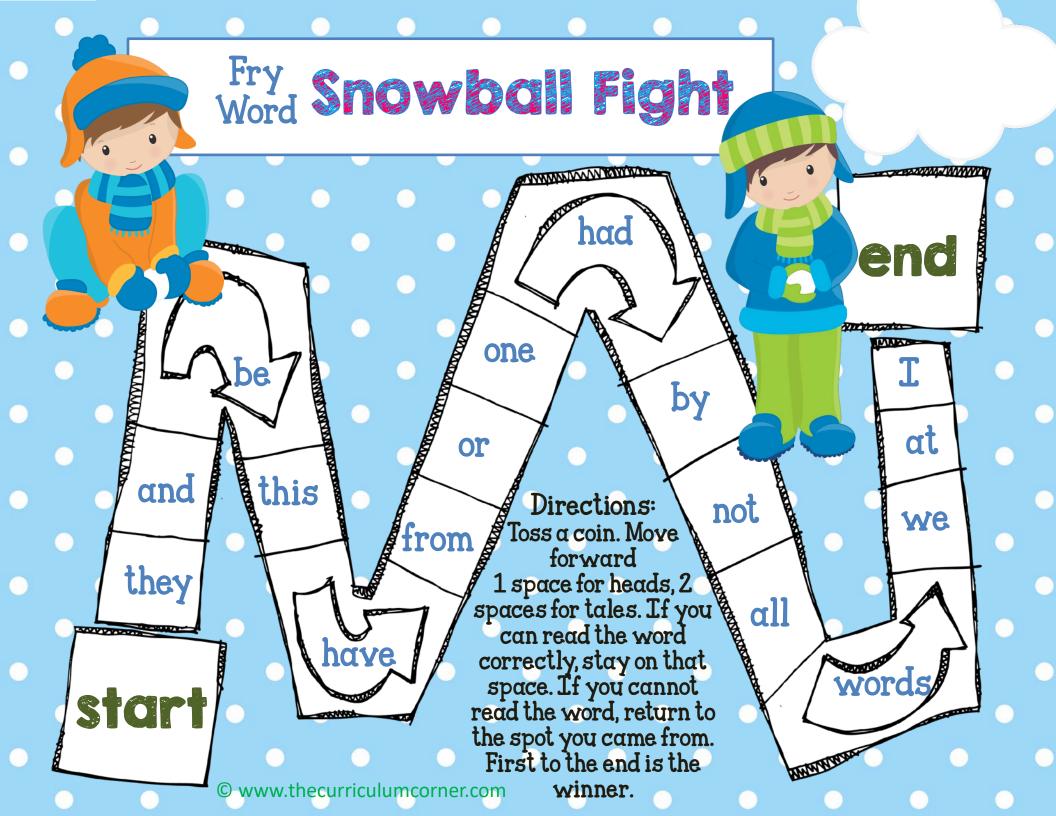

Directions: Place Fry word cards on the Roll & Write mat. Roll a die and record the number in a box above. Flip a card with the number you rolled and record the word on the line.