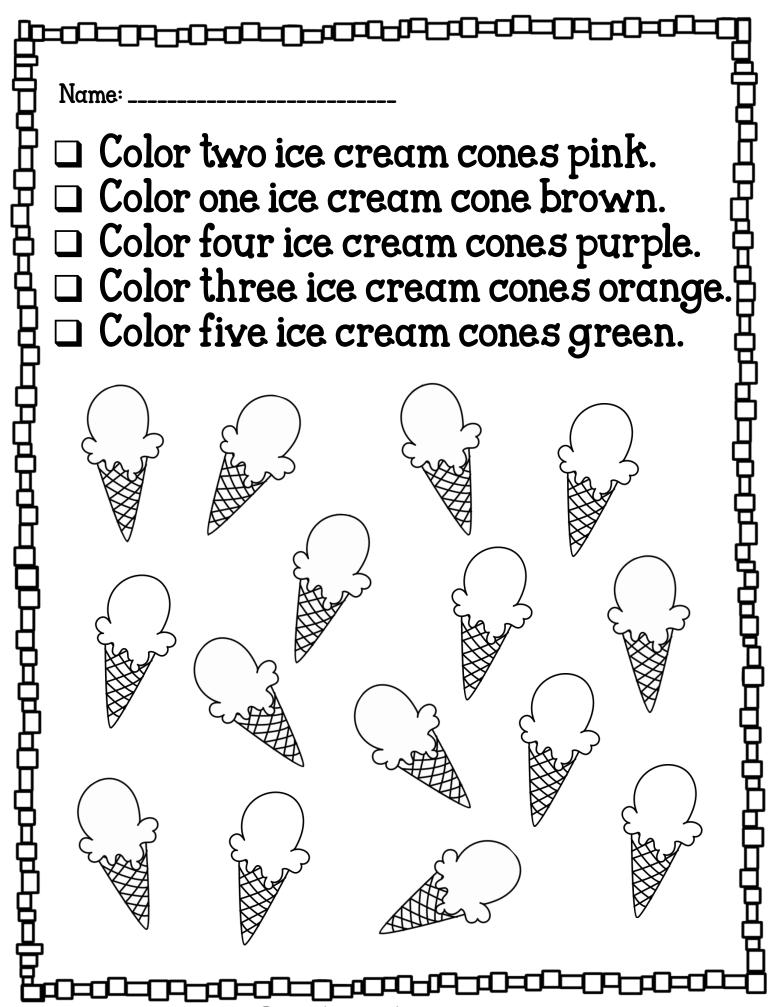

ur      | าร        | verbs     | •         | adjec | tives        |
|           |           |           |           |       |              |
|           |           |           |           |       |              |
|           |           |           |           |       |              |
|           |           |           |           |       |              |
|           |           |           |           |       |              |
|           |           |           |           |       |              |
|           |           |           |           |       |              |
|           |           |           |           |       |              |
| FOR       |           |           |           |       |              |
|           |           |           |           |       |              |



|        | s of the We he day that is mis | \ /// \\ 1 |
|--------|--------------------------------|------------|
| Monday |                                | Wednesday  |
|        |                                | T          |
|        | Friday                         | Saturday   |
|        | 1                              |            |
| Friday | Saturday                       |            |
|        |                                |            |
| Sunday |                                | Tuesday    |
|        |                                |            |
|        | Thursday                       | Friday     |
|        |                                |            |

|          | hs of the Y | ( ) / / / ( ) |   |
|----------|-------------|---------------|---|
| February |