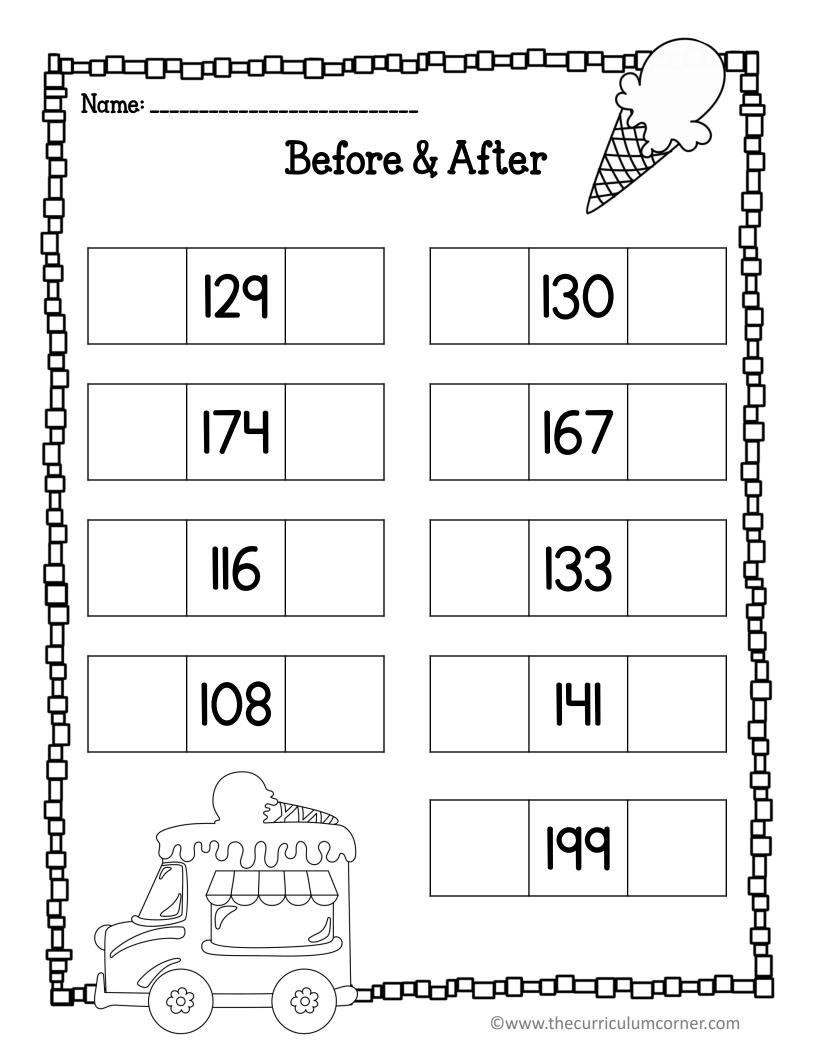

| 69            |        |  |  |  |  |  |
|                 | 83            |        |  |  |  |  |  |
|                 | 75            |        |  |  |  |  |  |

| 10 More & 10 Less |               |         |  |  |  |  |  |
|-------------------|---------------|---------|--|--|--|--|--|
| IO Less           | The number is | IO More |  |  |  |  |  |
|                   | 35            |         |  |  |  |  |  |
|                   | 67            |         |  |  |  |  |  |
|                   | 14            |         |  |  |  |  |  |
|                   | 62            |         |  |  |  |  |  |
|                   | 88            |         |  |  |  |  |  |
|                   | 40            |         |  |  |  |  |  |
|                   | 11            |         |  |  |  |  |  |









Name: \_\_\_\_\_

## Write the missing addends.

°%, 0°%

| Name: Write the number in different ways. |              |               |  |  |  |  |  |
|-------------------------------------------|--------------|---------------|--|--|--|--|--|
| number form                               | word form    | expanded form |  |  |  |  |  |
| 11                                        |              |               |  |  |  |  |  |
|                                           | ninety-two   |               |  |  |  |  |  |
|                                           |              | 70 + 9        |  |  |  |  |  |
|                                           | fourteen     |               |  |  |  |  |  |
| 46                                        |              |               |  |  |  |  |  |
|