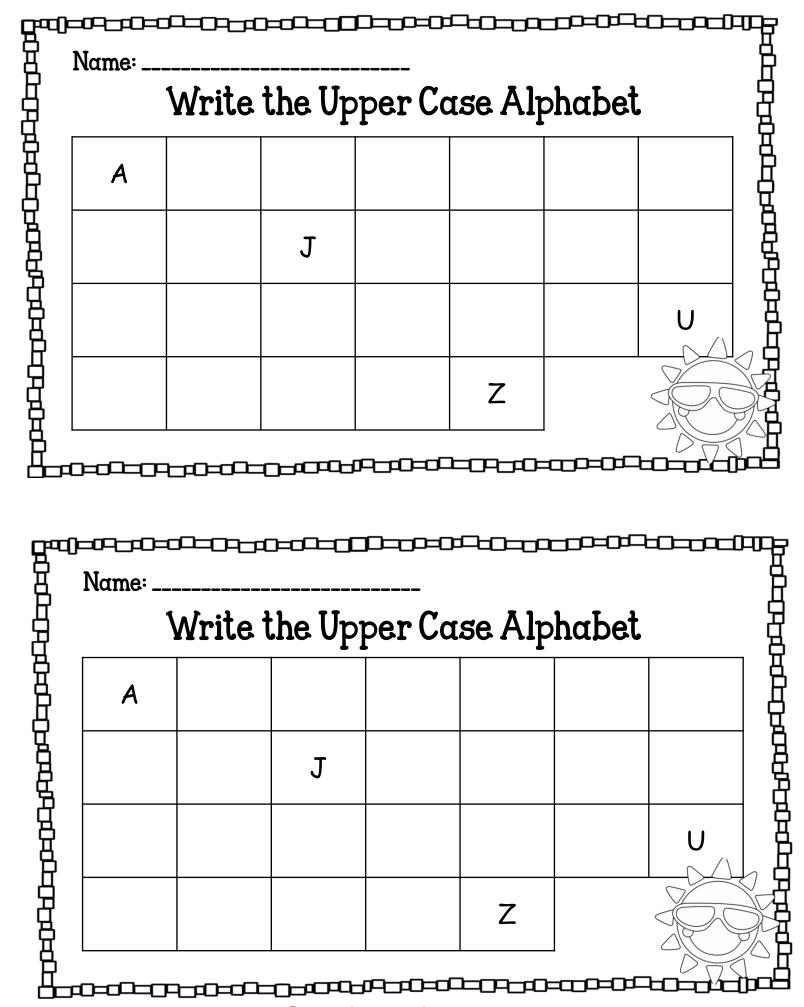

Name: \_\_\_\_\_

## Count to 100

|    | 2  |    | 4  |    |    |    | 8  | q  |    |
|----|----|----|----|----|----|----|----|----|----|
| 11 |    |    |    |    | 16 |    |    |    | 20 |
|    |    | 23 |    |    |    | 27 |    |    |    |
|    | 32 |    |    | 35 |    |    |    | 39 |    |
| 41 |    |    | 44 |    |    |    | 48 |    |    |
|    |    | 53 |    |    | 56 |    |    |    | 60 |
|    |    |    |    | 65 |    |    |    | 69 |    |
|    | 72 |    |    |    |    | 77 |    |    |    |
| 81 |    | 83 |    |    |    |    | 88 |    | 90 |
|    |    | 93 |    | 95 |    |    |    |    |    |