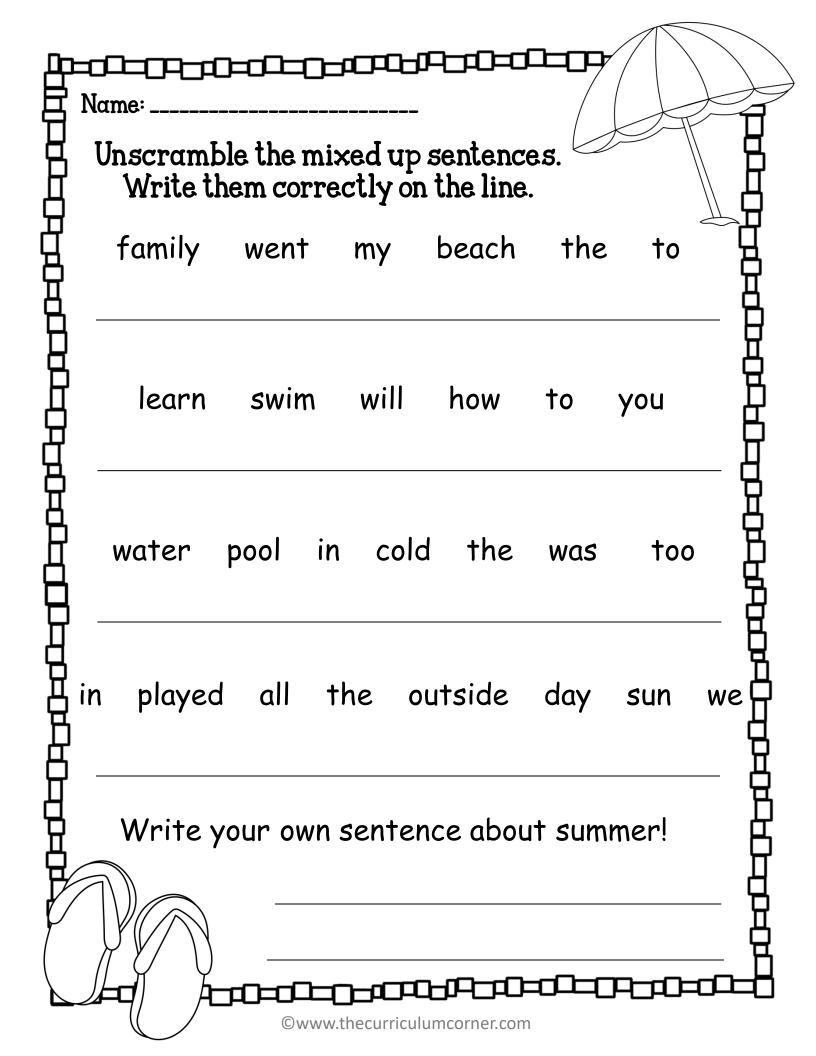

|
| Sunday |                                | Tuesday    |
|        |                                |            |
|        | Thursday                       | Friday     |
|        |                                |            |

|          | hs of the Y | ( ) / / / ( ) |   |
|----------|-------------|---------------|---|
| February |             | April         | ( |
|          | T           |               | { |
| June     | July        |               |   |
|          |             |               | [ |
|          | October     | November      | 1 |
|          |             |               |   |
| April    |             | June          |   |
|          |             |               |   |
| July     | August      |               |   |
|          |             |               | E |