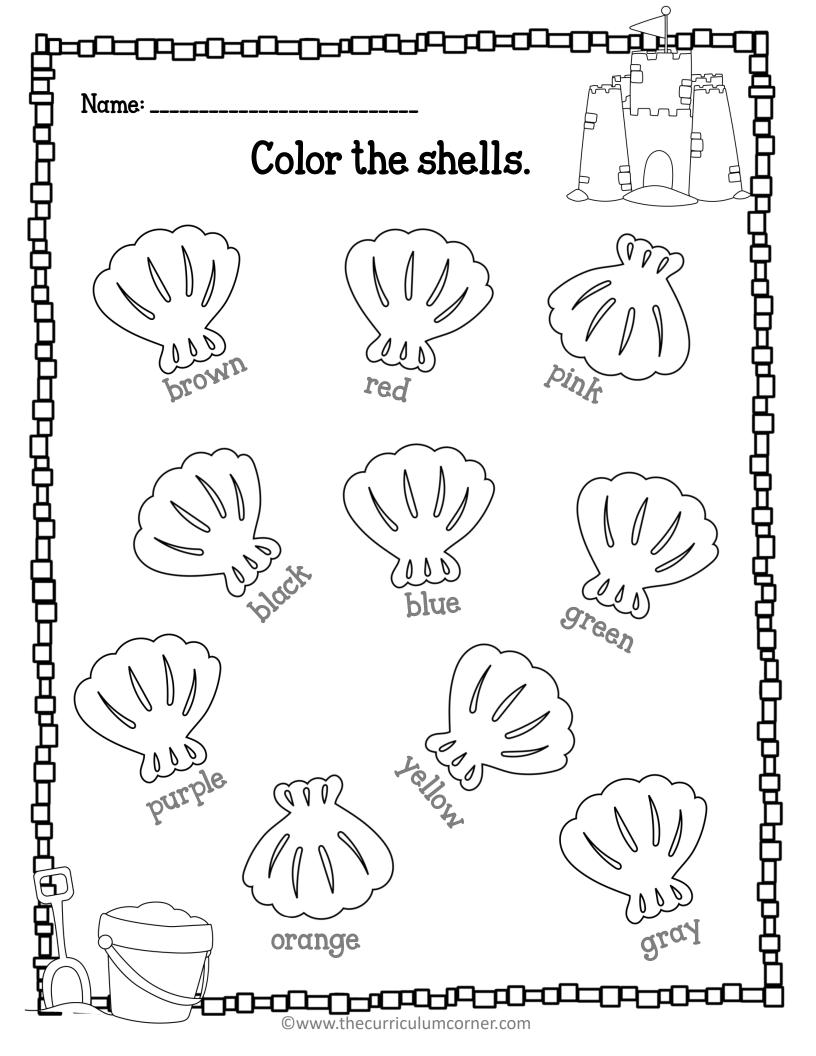

|---------------|--|--|--|--|--|
| number form                               | word form    | expanded form |  |  |  |  |  |
| 11                                        |              |               |  |  |  |  |  |
|                                           | ninety-two   |               |  |  |  |  |  |
|                                           |              | 70 + 9        |  |  |  |  |  |
|                                           | fourteen     |               |  |  |  |  |  |
| 46                                        |              |               |  |  |  |  |  |
|                                           |              | 80 + 3        |  |  |  |  |  |
|                                           | thirty-eight |               |  |  |  |  |  |

©www.thecurriculumcorner.com



| <u></u>        |                                         | <del>,0-0-,0-0</del>          | ¥C-C-C-C       |              | 9 |
|----------------|-----------------------------------------|-------------------------------|----------------|--------------|---|
| 呂              | Name:                                   |                               | _              |              | Ä |
| Ħ              | Iongor                                  | a chart was                   | val garina     | ा े ्        |   |
| Д              |                                         |                               | wel sound      |              |   |
| H,             |                                         |                               | of the yowels  |              |   |
| 当 <sup>3</sup> | Say i