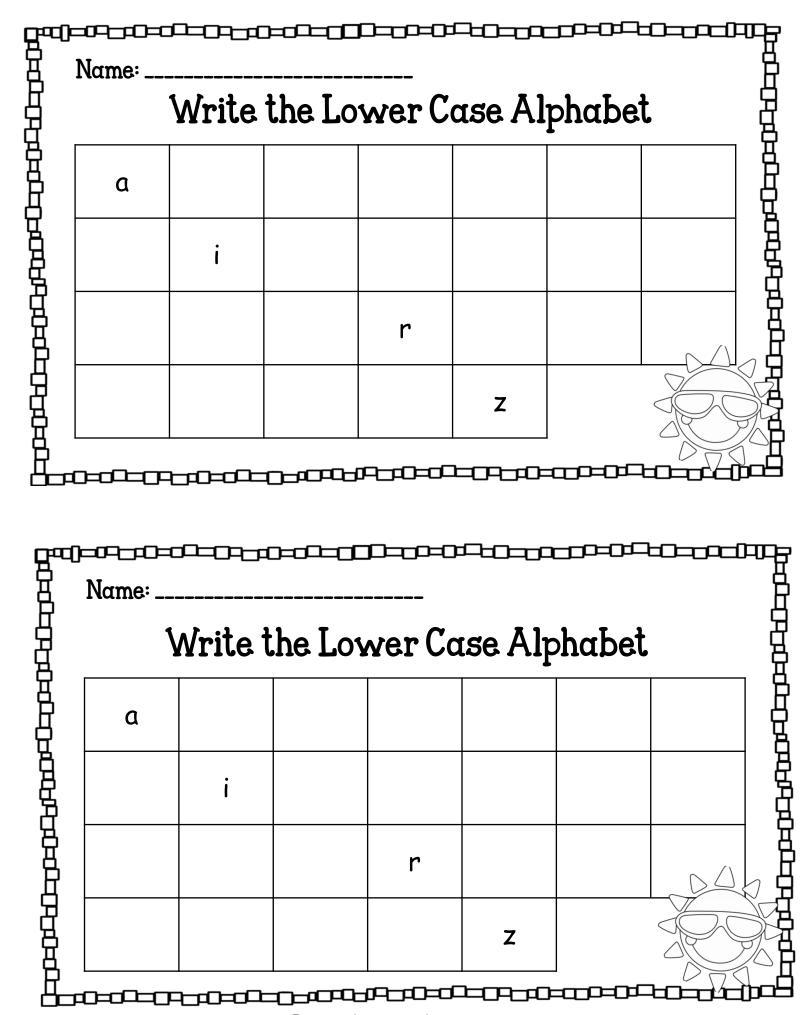

Name: \_\_\_\_\_

## Count to 100 by 2s

|    |    |    | <br> |    |
|----|----|----|------|----|
|    | 7  |    | V    | Ю  |
| 12 |    |    | 18   |    |
|    |    | 26 |      |    |
| 32 |    |    | 38   |    |
|    | 44 |    |      | 50 |
|    |    | 56 |      |    |
| 62 |    |    |      | 70 |
|    |    | 76 |      |    |
|    |    |    | 88   |    |
|    | 94 |    |      |    |