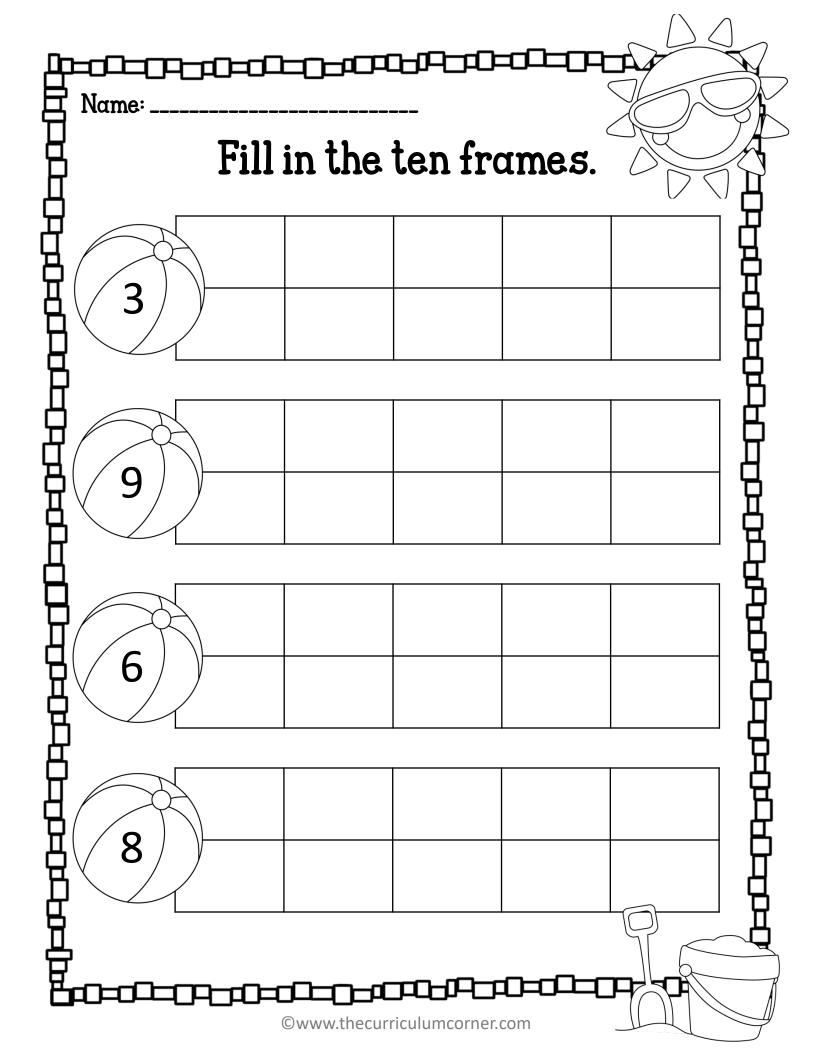

|  |





| Ro           | ll, Write & T    | Tally                |
|--------------|------------------|----------------------|
| Roll the die | Write the number | Show the tally marks |
|              | 6                | #1                   |
|              |                  |                      |
|              |                  |                      |
|              |                  |                      |
|              |                  |                      |
|              |                  |                      |
|              |                  |                      |

|   | Name: | <u></u>  | <del>_</del>                     | <del></del> | TH<br>H                                  |
|---|-------|----------|----------------------------------|-------------|-----------------