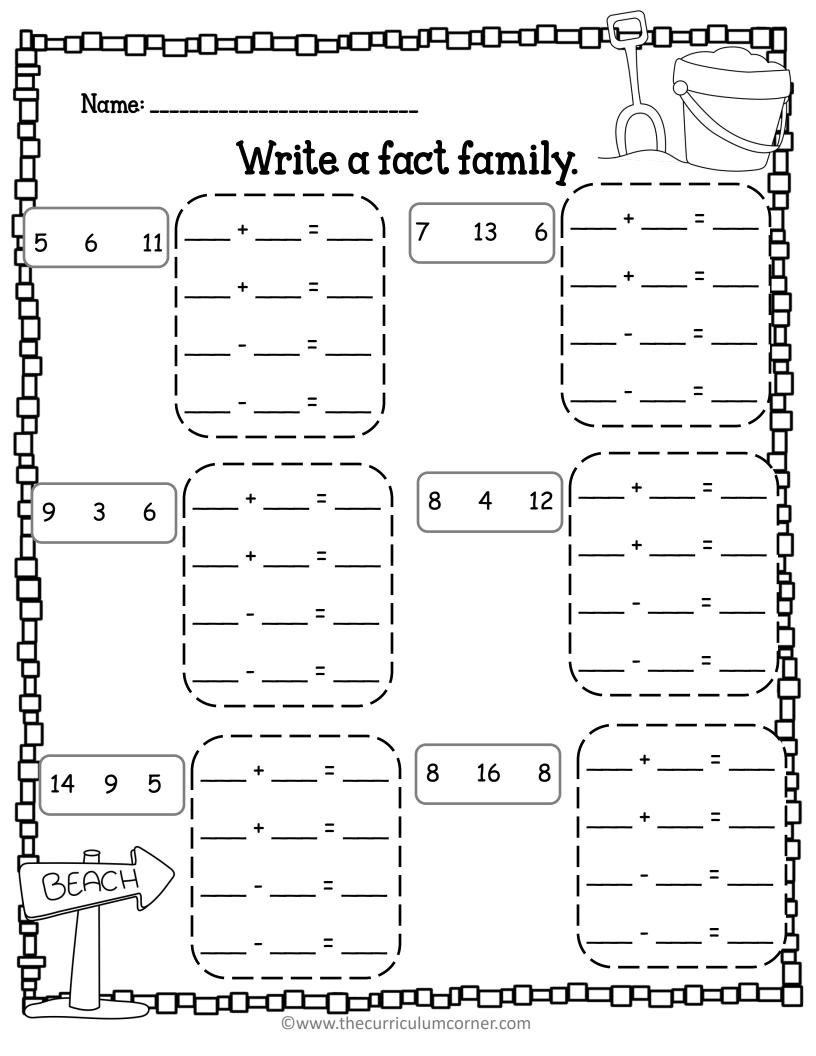

| 69            |        |  |  |  |  |  |
|                 | 83            |        |  |  |  |  |  |
|                 | 75            |        |  |  |  |  |  |

| 10 More & 10 Less |               |         |  |  |  |  |  |
|-------------------|---------------|---------|--|--|--|--|--|
| IO Less           | The number is | IO More |  |  |  |  |  |
|                   | 35            |         |  |  |  |  |  |
|                   | 67            |         |  |  |  |  |  |
|                   | 14            |         |  |  |  |  |  |
|                   | 62            |         |  |  |  |  |  |
|                   | 88            |         |  |  |  |  |  |
|                   | 40            |         |  |  |  |  |  |
|                   | 11            |         |  |  |  |  |  |









Name: \_\_\_\_\_

## Write the missing addends.

°%, 0°%

| Name: Write the number in different ways. |              |               |  |  |  |  |  |
|-------------------------------------------|--------------|---------------|--|--|--|--|--|
| number form                               | word form    | expanded form |  |  |  |  |  |
| 11                                        |              |               |  |  |  |  |  |
|                                           | ninety-two   |               |  |  |  |  |  |
|                                           |              | 70 + 9        |  |  |  |  |  |
|                                           | fourteen     |               |  |  |  |  |  |
| 46                                        |              |               |  |  |  |  |  |
|