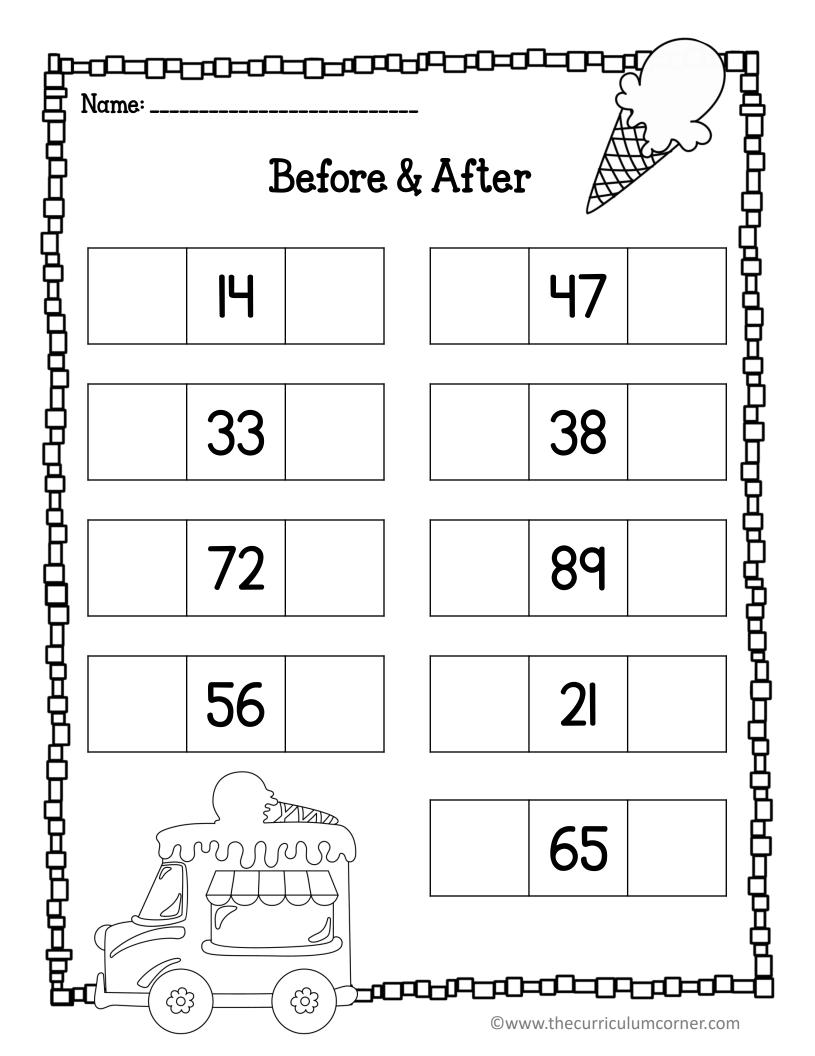

| 69            |        |  |  |  |  |  |
|                 | 83            |        |  |  |  |  |  |
|                 | 75            |        |  |  |  |  |  |

| 10 More & 10 Less |               |         |  |  |  |  |  |
|-------------------|---------------|---------|--|--|--|--|--|
| IO Less           | The number is | IO More |  |  |  |  |  |
|                   | 35            |         |  |  |  |  |  |
|                   | 67            |         |  |  |  |  |  |
|                   | 14            |         |  |  |  |  |  |
|                   | 62            |         |  |  |  |  |  |
|                   | 88            |         |  |  |  |  |  |
|                   | 40            |         |  |  |  |  |  |
|                   | 11            |         |  |  |  |  |  |









Name: \_\_\_\_\_

## Write the missing addends.

°%, 0°%

| Name: Write the number in different ways. |              |               |  |  |  |  |  |
|-------------------------------------------|--------------|---------------|--|--|--|--|--|
| number form                               | word form    | expanded form |  |  |  |  |  |
| 11                                        |              |               |  |  |  |  |  |
|                                           | ninety-two   |               |  |  |  |  |  |
|                                           |              | 70 + 9        |  |  |  |  |  |
|                                           | fourteen     |               |  |  |  |  |  |
| 46                                        |              |               |  |  |  |  |  |