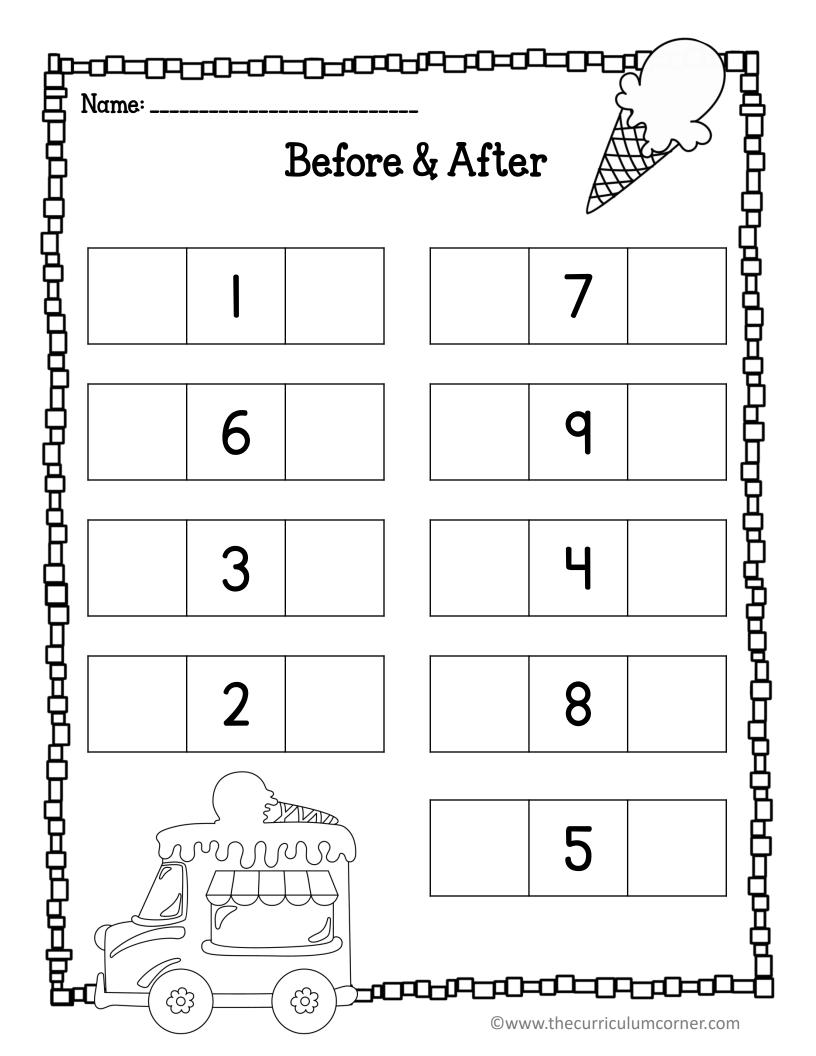

| 69            |        |  |  |  |  |  |
|                 | 83            |        |  |  |  |  |  |
|                 | 75            |        |  |  |  |  |  |

| 10 More & 10 Less |               |         |  |  |  |  |  |
|-------------------|---------------|---------|--|--|--|--|--|
| IO Less           | The number is | IO More |  |  |  |  |  |
|                   | 35            |         |  |  |  |  |  |
|                   | 67            |         |  |  |  |  |  |
|                   | 14            |         |  |  |  |  |  |
|                   | 62            |         |  |  |  |  |  |
|                   | 88            |         |  |  |  |  |  |
|                   | 40            |         |  |  |  |  |  |
|                   | 11            |         |  |  |  |  |  |









Name: \_\_\_\_\_

## Write the missing addends.

°%, 0°%

| Name: Write the number in different ways. |              |               |  |  |  |  |  |
|-------------------------------------------|--------------|---------------|--|--|--|--|--|
| number form                               | word form    | expanded form |  |  |  |  |  |
| 11                                        |              |               |  |  |  |  |  |
|                                           | ninety-two   |               |  |  |  |  |  |
|                                           |              | 70 + 9        |  |  |  |  |  |
|                                           | fourteen     |               |  |  |  |  |  |
| 46                                        |              |               |  |  |  |  |