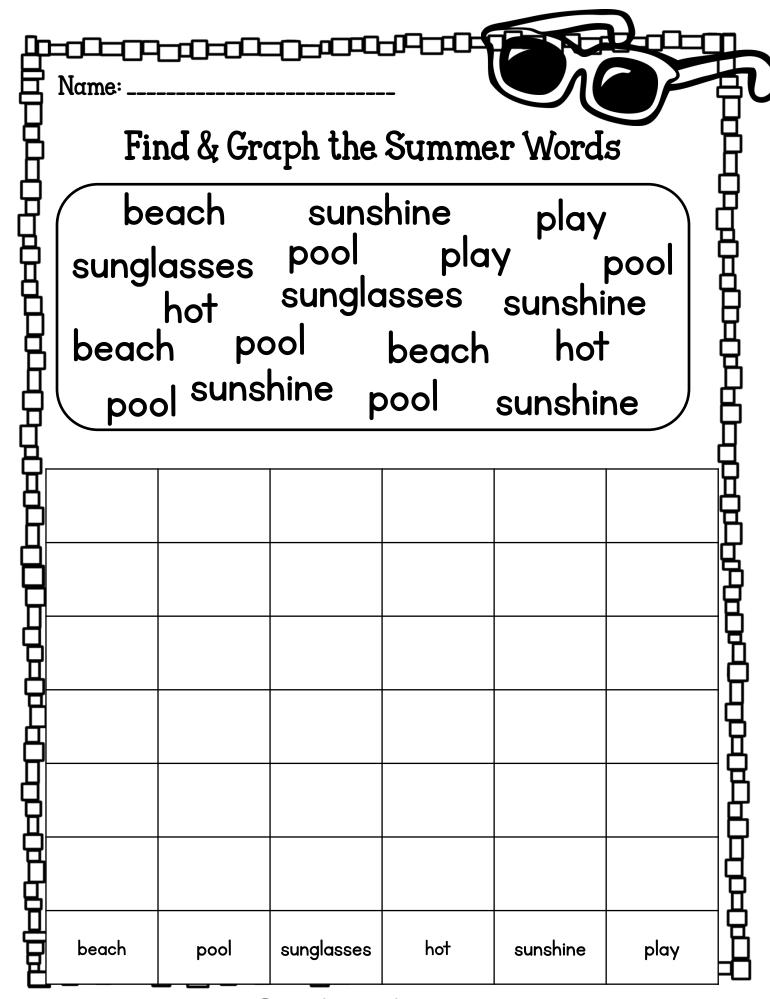

| ?  | ļ |
| ľ            |                                                            |             |    |   |

©www.thecurriculumcorner.com

| Write the |     | <br>s in A | BC c | rder. |   |
|-----------|-----|------------|------|-------|---|
| hot       | sun | poo        | ol   | fun   |   |
| beach     | oce | an         | W    | aves  |   |
| 1         |     |            |      |       |   |
| 2         |     |            |      |       | _ |
| <b>3</b>  |     |            |      |       | _ |
| 4         |     |            |      |       | _ |
| 5         |     |            |      |       | - |
| 6         |     |            |      |       | - |
| 7         |     |            |      |       | _ |

Name: Count the Syllables 3 starfish umbrella sunglasses popsicle seashell



| Name:     | ort the s | <br>umme: | r wor     | ds. / | 6 / I        |
|-----------|-----------|-----------|-----------|-------|--------------|
| . — · — · |           | — . —     | . — . — . |       |              |
| splash    | sand      |           | pool      |       | travel:      |
| not       | build     |           | sandy     | ,     | sunny ;      |
| swim      | fun       |           | crab      |       | beach        |
| sun       | popsic    | le        | waves     | 3     | play j       |
| ·         |           |           |           |       | <b>_</b> ^ · |
| nour      | าร        | verbs     | •         | adjec | tives        |
|           |           |           |           |       |              |
|           |           |           |           |       |