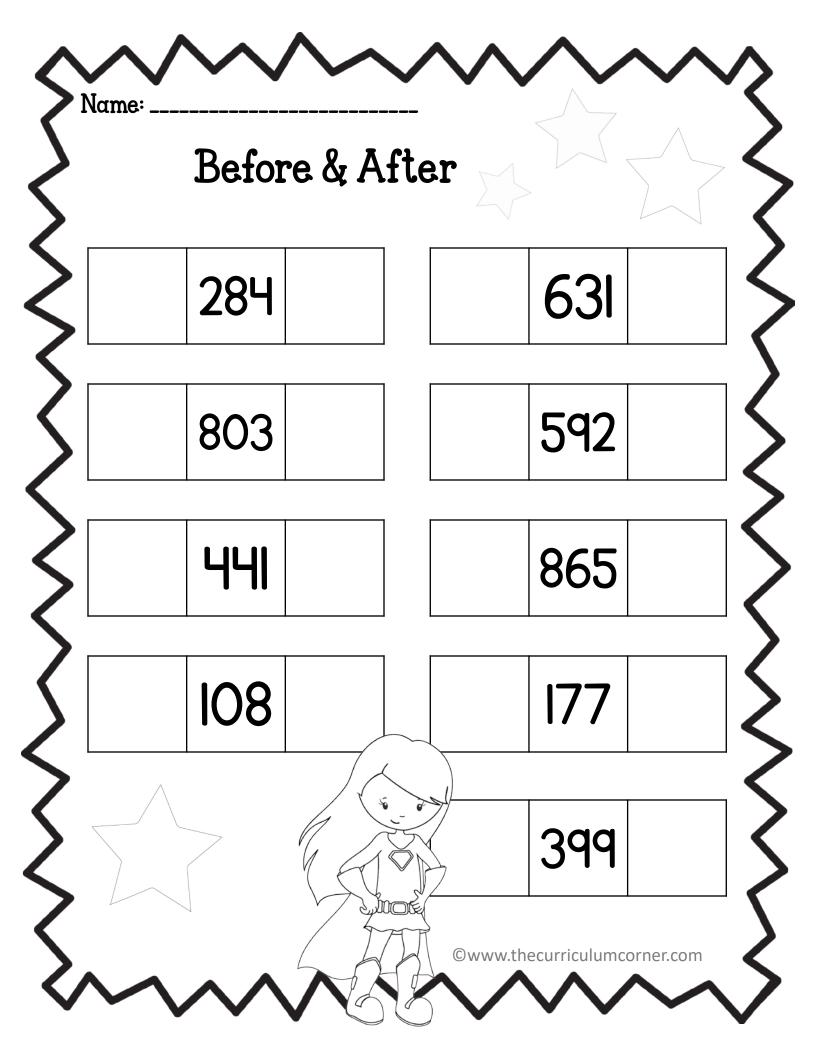

#### 1 More & 1 Less

| l Less | The number is | I More |
|--------|---------------|--------|
|        | 27            |        |
|        | 37            |        |
|        | 61            |        |
|        | 49            |        |
|        | 74            |        |
|        | 58            |        |
|        | 85            |        |