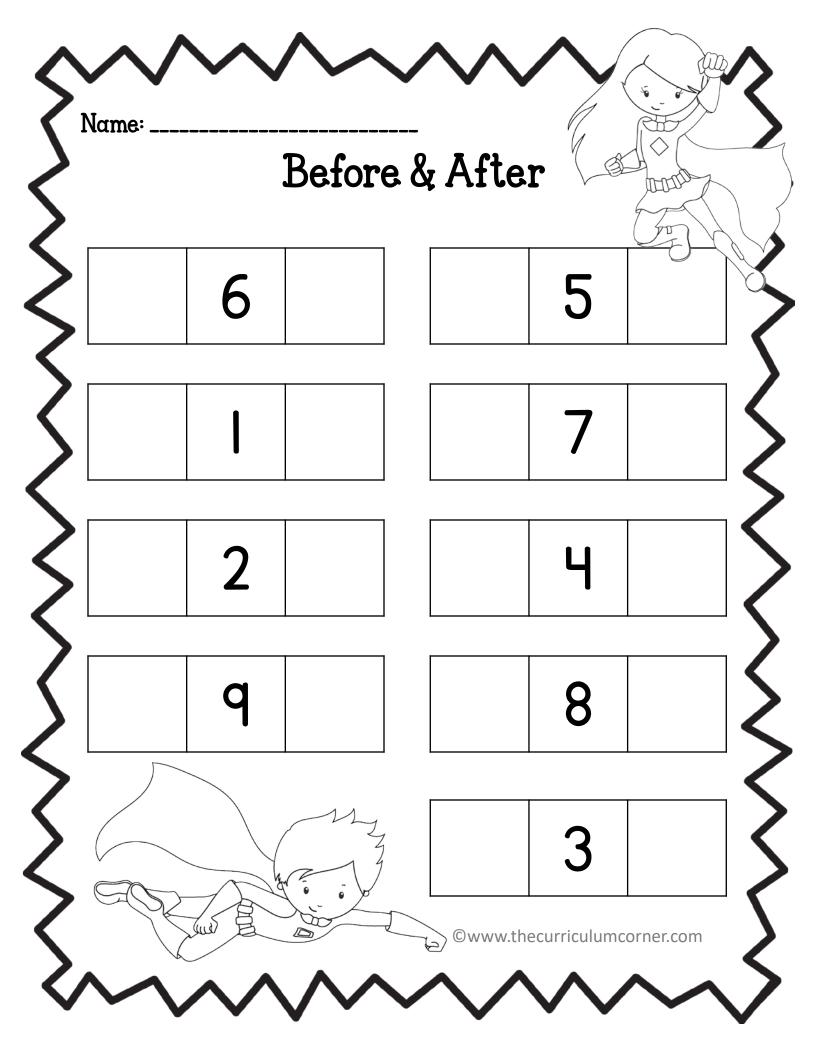

#### 1 More & 1 Less

| I Less | The number is | I More |
|--------|---------------|--------|
|        | 4             |        |
|        | q             |        |
|        | 2             |        |
|        | 3             |        |
|        | 8             |        |
|        | 1             |        |
|        | 6             |        |