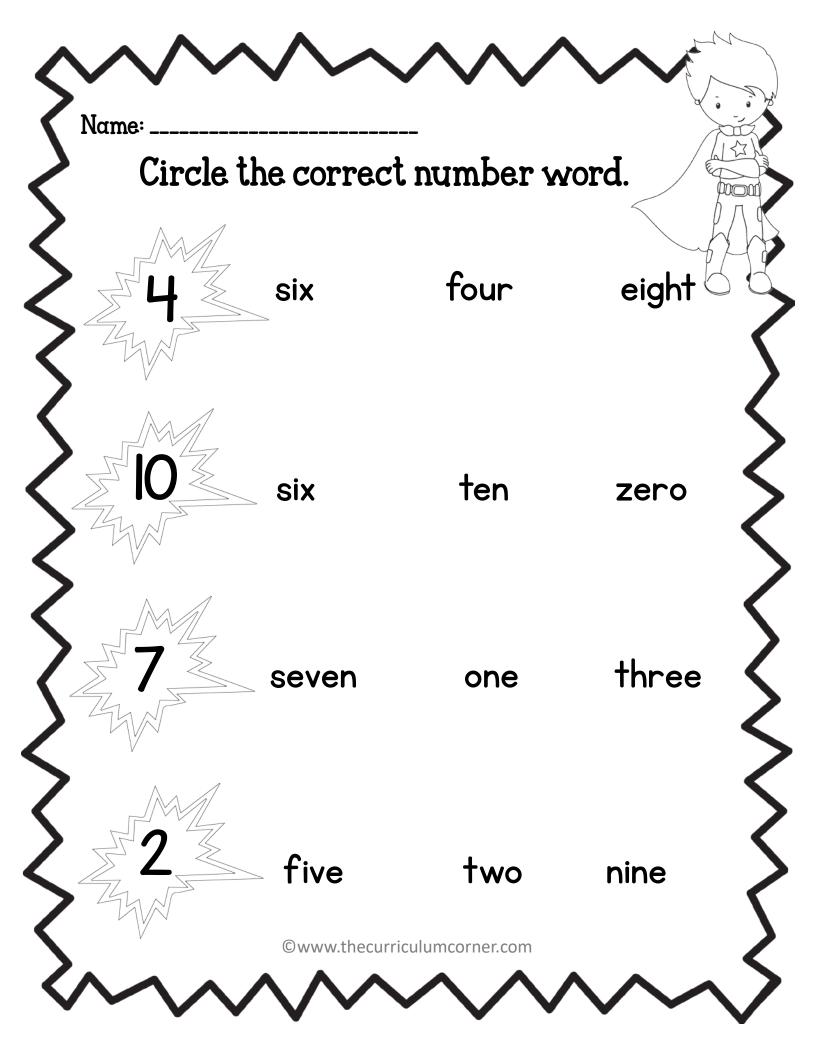

| Name:                | <b></b>            |                                        |
|----------------------|--------------------|----------------------------------------|
| Circle the correct i | number wor         | d.                                     |
| 8 six                | four               | eight                                  |
| 6 six                | ten                | zero                                   |
| seven                | one                | three                                  |
| five                 | two                | nine                                   |
| ©www.thecu           | rriculumcorner.com | \\\\\\\\\\\\\\\\\\\\\\\\\\\\\\\\\\\\\\ |