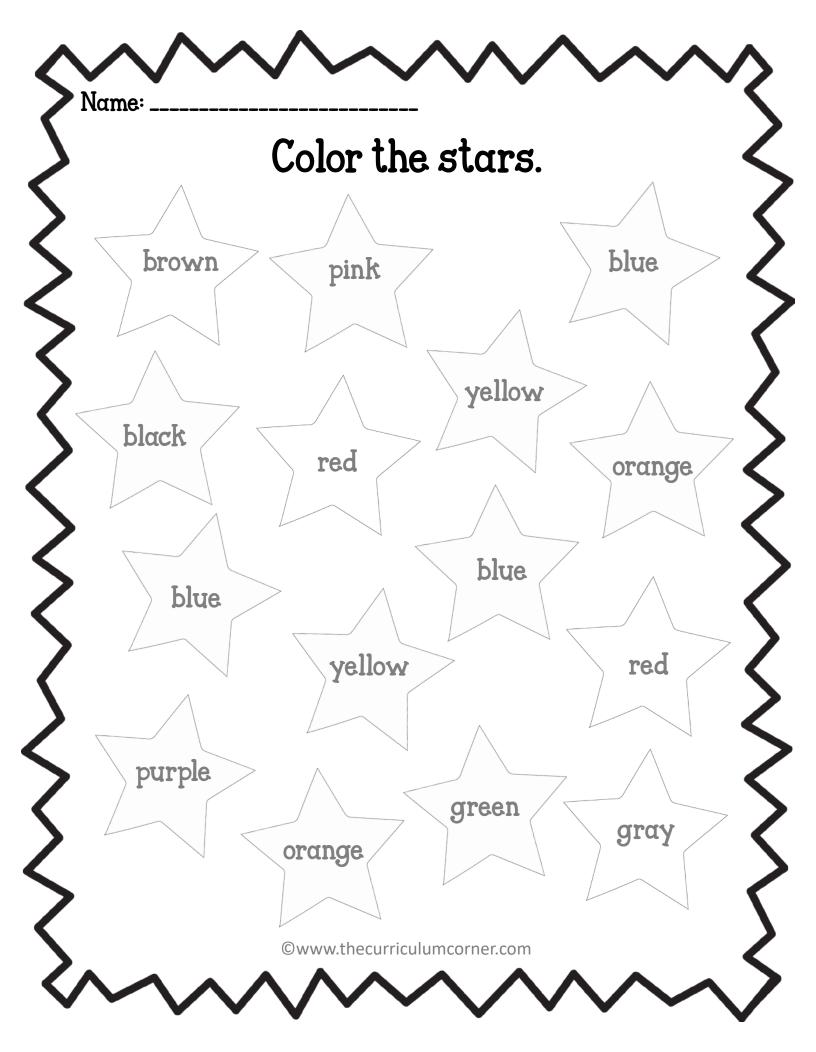

# SUPERIERO PRACTICE BOOK

Name:

Name: \_ Count to 20 ©www.thecurriculumcorner.com

| Fill in the | dilico. |  |
|-------------|---------|--|
| 3           |         |  |
|             |         |  |
|             |         |  |
| 9           |         |  |
|             |         |  |
|             |         |  |
| 2           |         |  |
|             |         |  |
|             |         |  |
| 6           |         |  |
|             |         |  |