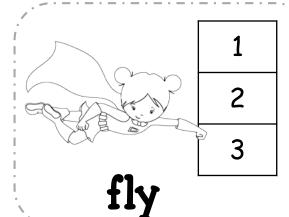

| . ? !          |
| Where did the villain go       | . ? !          |
| I put on my cape and mask      | . ? !          |
| Who is your favorite superhero | . ? !          |
| Look how fast he can fly       | . ? !          |
| He has a special superpower    | . ? !          |

| eap        | super  | fly   | building |
|------------|--------|-------|----------|
| m          | ask co | ipe v | rillain  |
| 1          |        |       |          |
| <b>2</b> . |        |       |          |
| <b>3</b> . |        |       |          |
| 4.         |        |       |          |
| 5.         |        |       |          |
| 6.         |        |       |          |

. ^

 $\wedge$ 

^

 $\backslash \bigwedge$ 

#### Count the Syllables



2

3

4

superhero



mask



1

2

3

building





1

2

3

1

2

3

star

shield

Find & Graph the Superhero Words super powers villain building fly building super powers fly leap building super powers super leap powers fly villain building leap super powers

| Sor       | t the words | 5.         |
|-----------|-------------|------------|
| superhero | fly         | jump       |
| strong    | brave       | villain    |
| leap      | fast        | invisible  |
| building  | cape        | mask       |
| nouns     | verbs       | adjectives |
|           |             |            |
|           |             |            |



Name: Days of the Week Write the day that is missing. Sunday Tuesday Wednesday Monday Friday Saturday Friday Thursday Saturday Friday ©www.thecurriculumcorner.com

Name: Months of the Year Write the month that is m