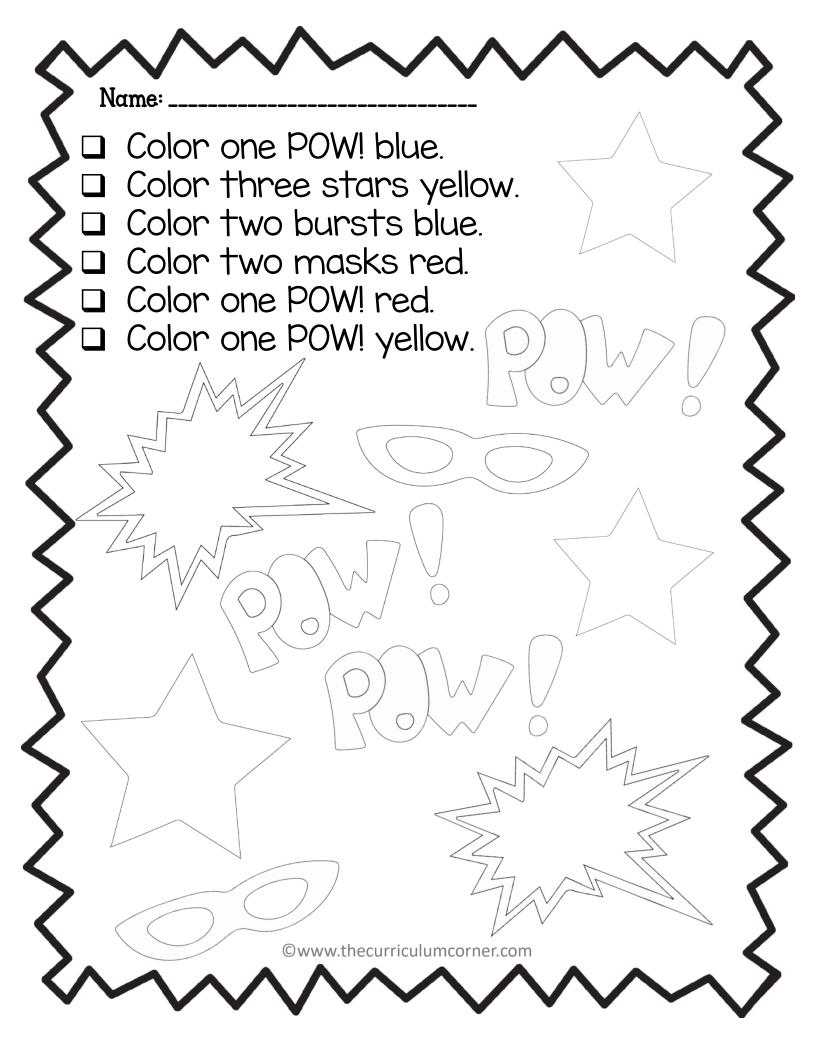

|
| 5.         |        |       |          |
| 6.         |        |       |          |

. ^

 $\wedge$ 

^

 $\backslash \bigwedge$ 

#### Count the Syllables



2

3

4

superhero



mask



1

2

3

building





1

2

3

1

2

3

star

shield

Find & Graph the Superhero Words super powers villain building fly building super powers fly leap building super powers super leap powers fly villain building leap super powers

| Sor       | t the words | 5.         |
|-----------|-------------|------------|
| superhero | fly         | jump       |
| strong    | brave       | villain    |
| leap      | fast        | invisible  |
| building  | cape        | mask       |
| nouns     | verbs       | adjectives |
|           |             |            |
|           |             |            |



Name: Days of the Week Write the day that is missing. Sunday Tuesday Wednesday Monday Friday Saturday Friday Thursday Saturday Friday ©www.thecurriculumcorner.com

Name: Months of the Year Write the month that is missing. February April November October July June April June July August

| A  J  Z  A  Write the Upper Case Alphabet | Wr                 | ite the Uppe  | er Case Alpho | abet            |
|-------------------------------------------|--------------------|---------------|---------------|-----------------|
| Z Z                                       | Α                  |               |               |                 |
| //////////////////////////////////////    |                    | J             |               |                 |
| ame: