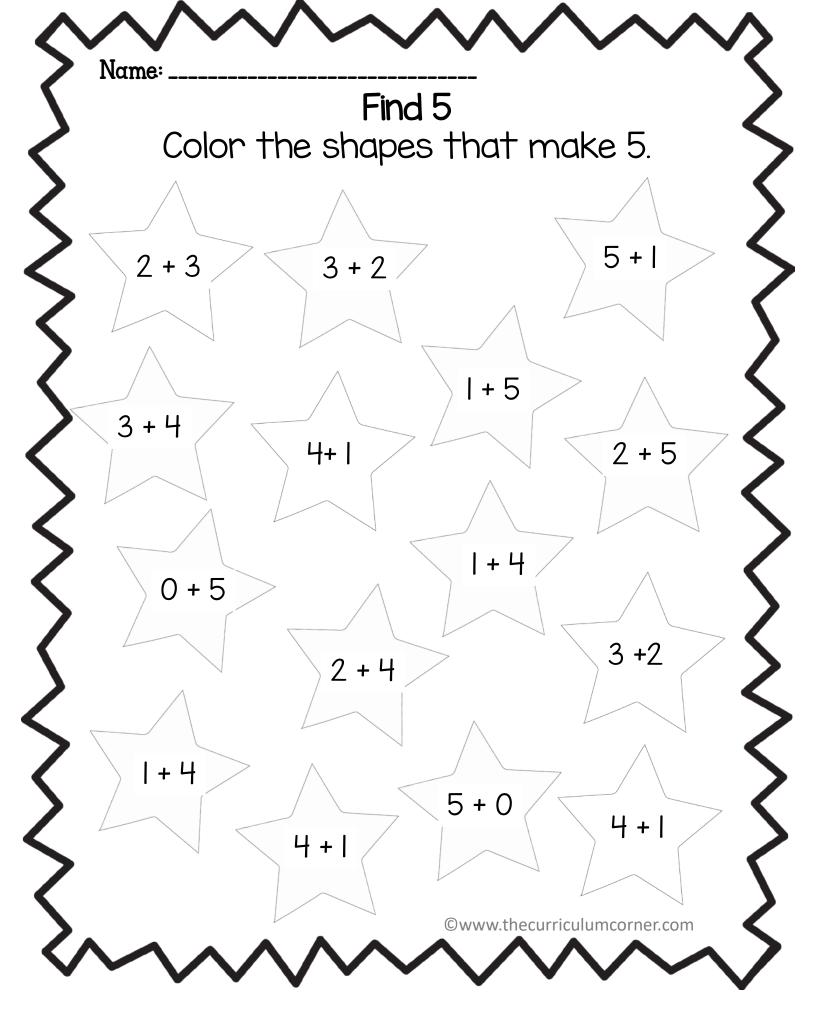

#### Write the missing addends.

Name: Find 10 Color the shapes that make 10. 6 + 7 8 + 4 6 +2 6 + 5 6 + 3 8 + 2 5 + 2 1 + 9 5 + 5 9+1 2 + 8 9+1 4 + 7 4+6 3 + 7©www.thecurriculumcorner.com