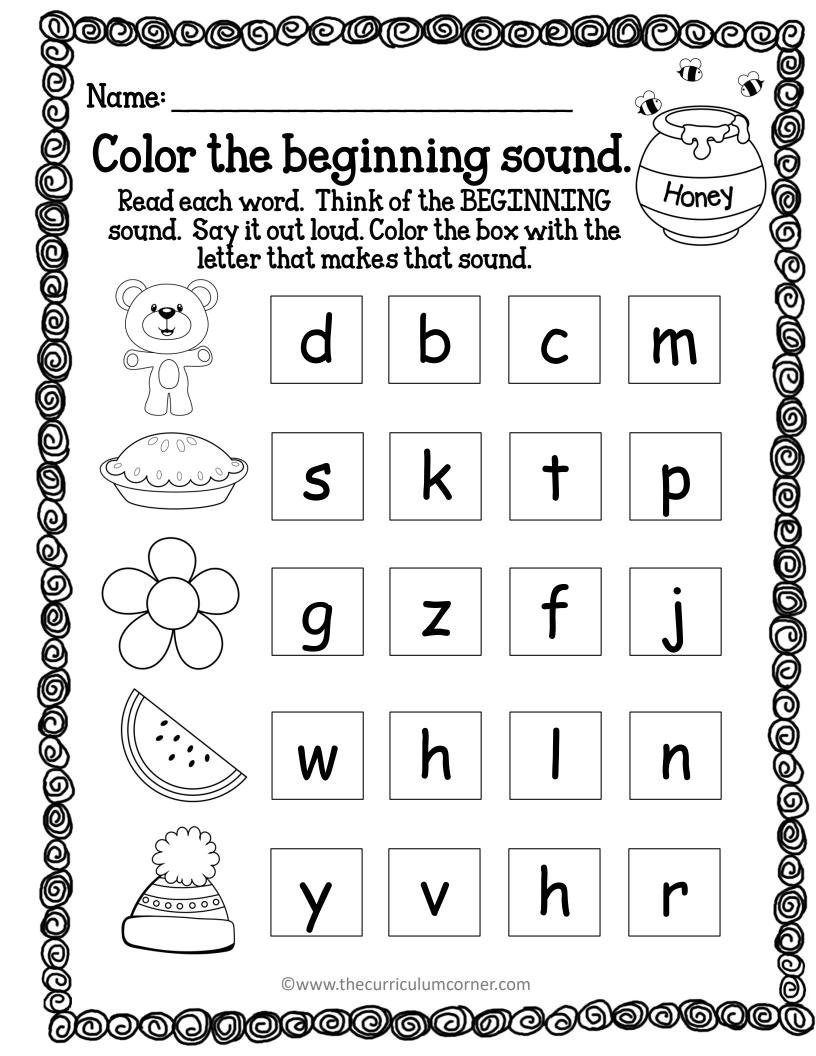

|
| 0        | 317                        | TODE                   | RITE                        | Dea                | <b>0</b>                               |
|          |                            |                        | 000                         |                    | Ŏ                                      |
|          |                            |                        |                             |                    | <b>0</b>                               |
|          | coat                       | beat<br>©www.thecurric | suit<br>culumcorner.com     | wait               |                                        |
| 0        | 900000<br>90000            |                        | <b>90000</b>                |                    |                                        |



| 0                                            | <b>9000000000000000000000000000000000000</b> | 00000                        |                |          |
|----------------------------------------------|----------------------------------------------|------------------------------|----------------|----------|
| 0                                            | Name:                                        |                              |                |          |
| Ø                                            | Write the                                    | sound                        | J. 0705        |          |
|                                              | Look at the picture. So                      | ay the word o                | ut loud.       |          |
|