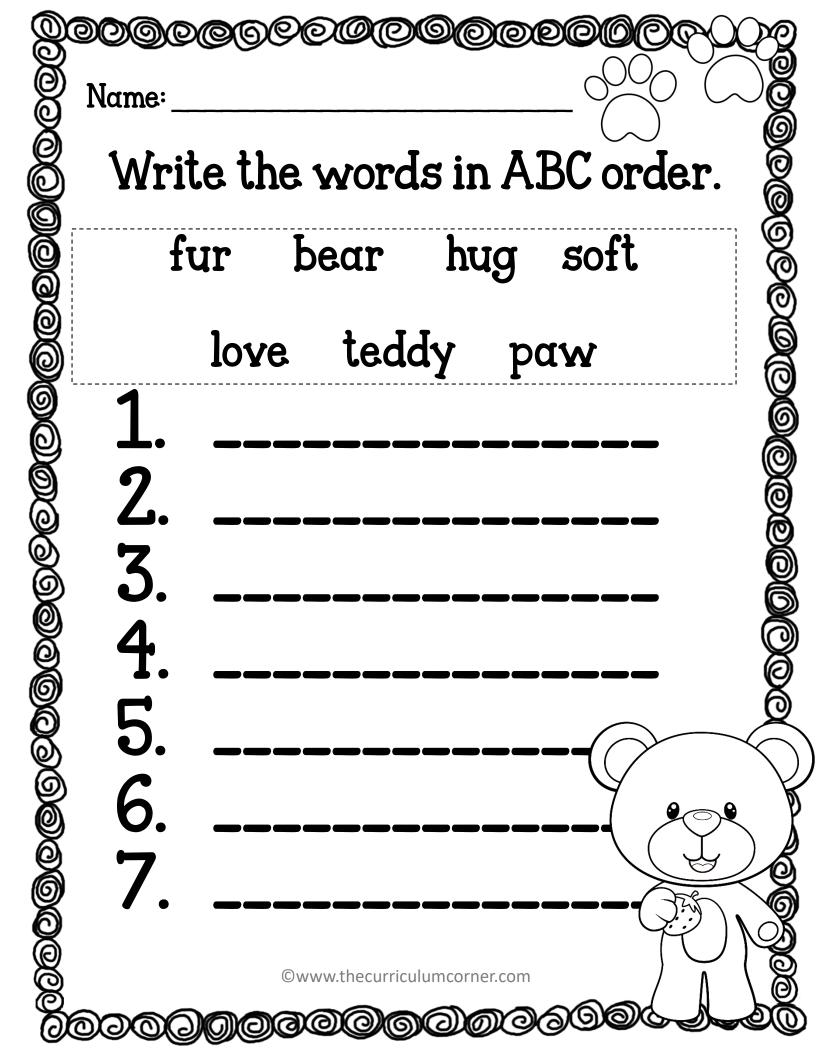

| Ending Mark                            |
| I love teddy bears                                                  | . ? !                                  |
| Does your teddy bear have a name                                    | . ? !                                  |
| His teddy bear is brown                                             | . ? !                                  |
| The teddy bear picnic was so fun                                    | . ? !                                  |
| We hug our teddy bears                                              | . ? !                                  |
| Can you feel his soft fur                                           | . ? !                                  |

©www.thecurriculumcorner.com







| Sort pi    | the teddy b<br>cnic words | pear<br>5. |         |
|------------|---------------------------|------------|---------|
| bear       | smile                     | squeeze    | furry   |
| hug        | picnic                    | brown      | happy   |
| soft       | ant                       | basket     | play    |
| watermelon | cuddly                    | eat        | apple   |
| nouns      | ver                       | rbs adje   | ectives |
|            |                           |            |         |









| Wr            | ite the     | y Uppe      | r Case       | Alpho       | bet | Honey |
|---------------|-------------|-------------|--------------|-------------|-----|-------|
| Α             |             |             |              |             |