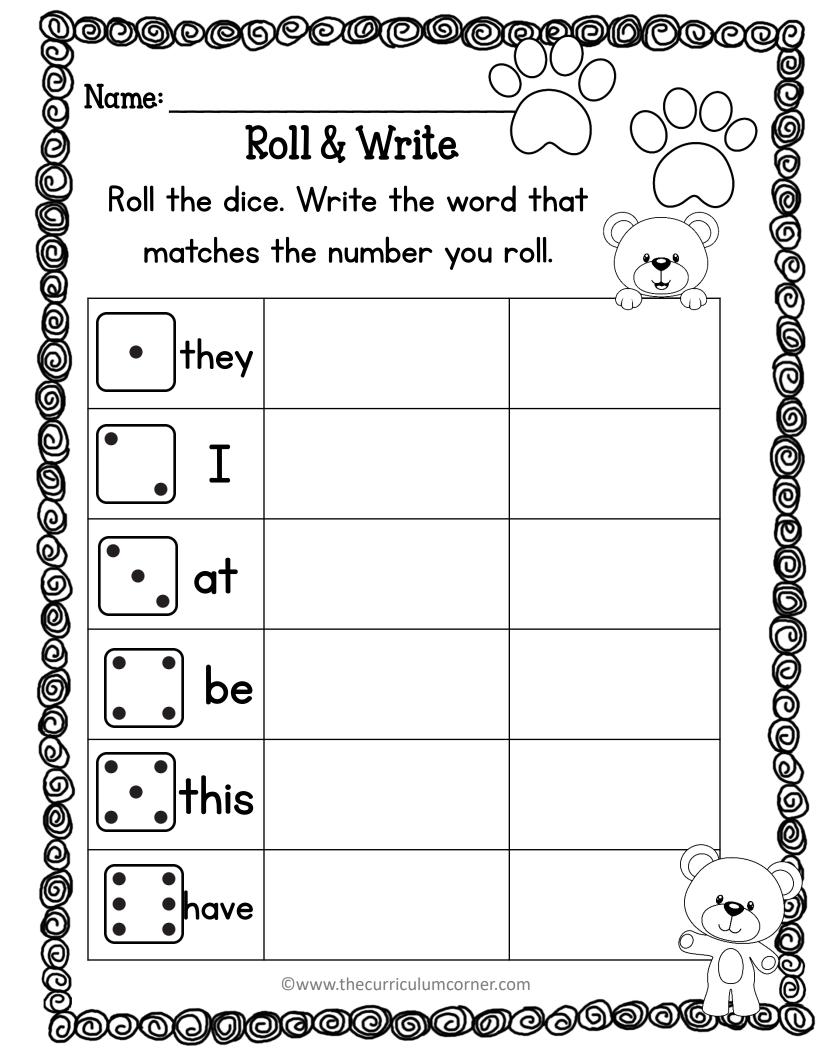

| my                | hug               | a I                 | teddy                 | gave     | big  |
| your                      | bear              | have              | does                | s brown               | teddy    | fur  |
| took                      | she               | to                | teddy               | bear /                | her be   | ed   |
| many                      | tedd              | ly he             | . how               | bears                 | have d   | oes  |
| Write                     | e your            | own se            | entenc              | e about t             | eddy bed | ars! |
|                           |                   | ©www.th           | ecurriculum         | ncorner.com           |          |      |