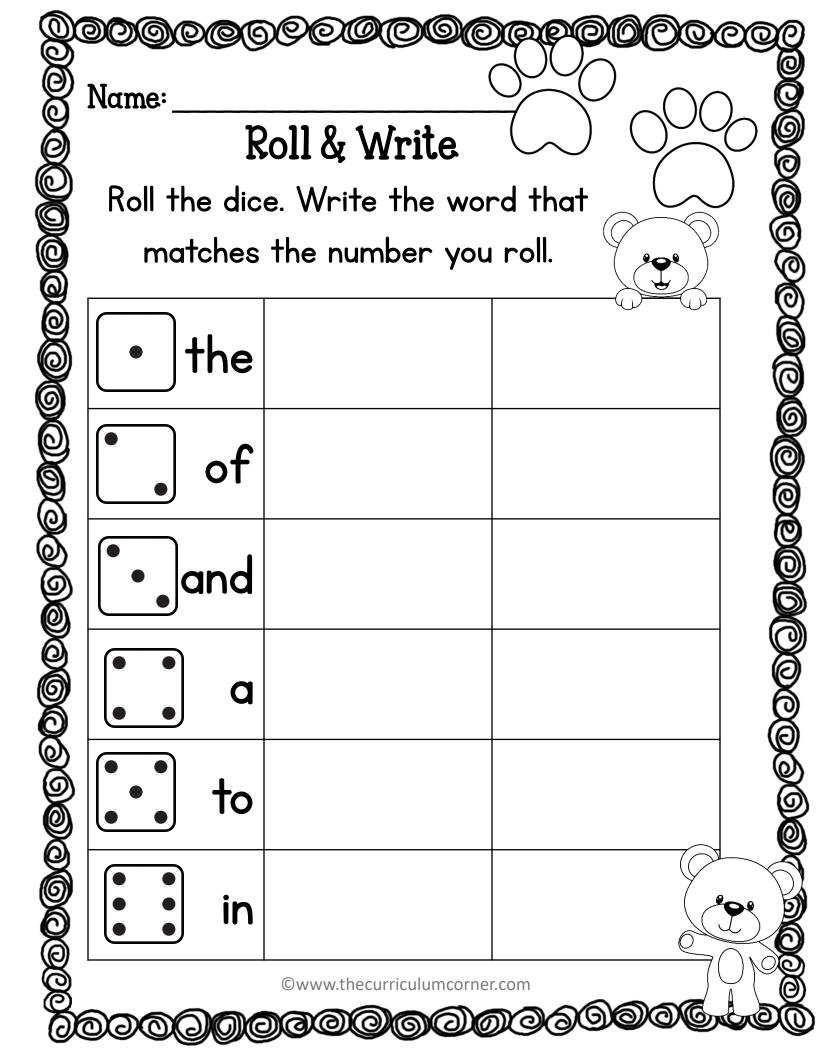

r                      | my                | hug               | a I                 | teddy                 | gave     | big  |
| your                      | bear              | have              | does                | s brown               | teddy    | fur  |
| took                      | she               | to                | teddy               | bear /                | her be   | ed   |
| many                      | tedd              | ly he             | . how               | bears                 | have d   | oes  |
| Write                     | e your            | own se            | entenc              | e about t             | eddy bed | ars! |
|                           |                   | ©www.th           | ecurriculum         | ncorner.com           |          |      |