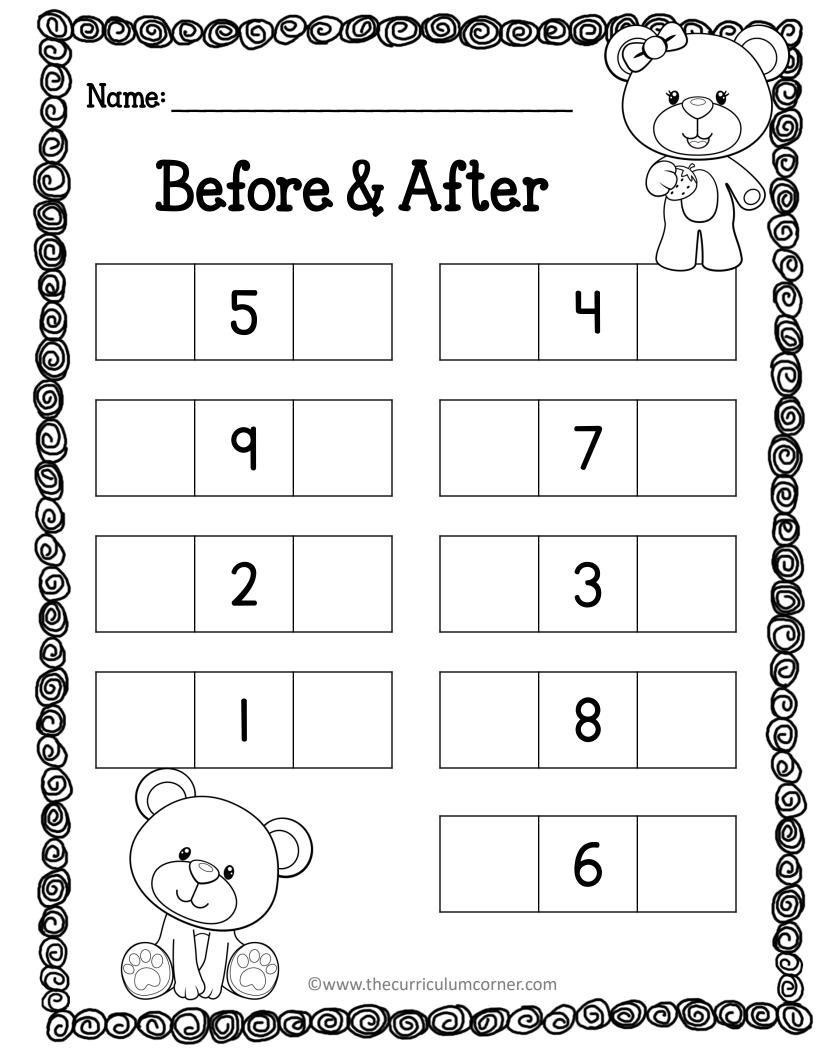

number is | I More |  |  |  |
|                 | 19            |        |  |  |  |
|                 | 33            |        |  |  |  |
|                 | 57            |        |  |  |  |
|                 | 96            |        |  |  |  |
|                 | 42            |        |  |  |  |
|                 | 28            |        |  |  |  |
|                 | 75            |        |  |  |  |

| 10 More | e & 10 Le     | SS Toney |
|---------|---------------|----------|
| IO Less | The number is | IO More  |
|         | 62            |          |
|         | 90            |          |
|         | 43            |          |
|         | 87            |          |
|         | 12            |          |
|         | 55            |          |
|         | 36            |          |



| 000           | 1ame:           | <b>9@@@</b> (C)@ |                |
|---------------|-----------------|------------------|----------------|
|               | Before & A      | fter             |                |
| 9             | 63              | 72               |                |
| 9000          | 49              | 84               | 9000           |
| <b>6000</b> 6 | 18              | 96               |                |
| 0000          | 25              | 37               |                |
| 900           |                 | 50               | )<br>)@@@@@@@@ |
| <b>©©©©</b> @ | ©www.thecurricu | lumcorner.com    | <b>6</b> 000   |





Name: \_\_\_\_\_

## Write the missing addends.

©www.thecurriculumcorner.com

Name: \_\_\_\_\_

## Write the missing addends.

©www.thecurriculu