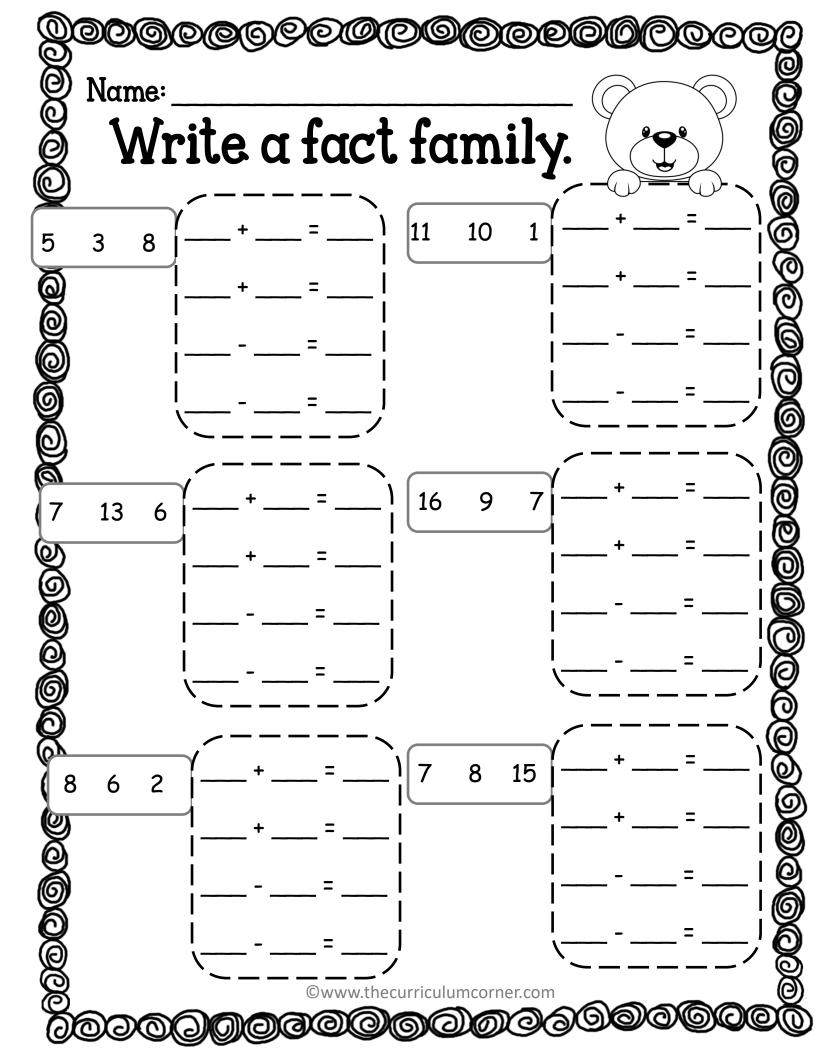

| 87            |          |
|         | 12            |          |
|         | 55            |          |
|         | 36            |          |



| 000           | 1ame:           | <b>9@@@</b> (C)@ |                |
|---------------|-----------------|------------------|----------------|
|               | Before & A      | fter             |                |
| 9             | 63              | 72               |                |
| 9000          | 49              | 84               | 9000           |
| <b>6000</b> 6 | 18              | 96               |                |
| 0000          | 25              | 37               |                |
| 900           |                 | 50               | )<br>)@@@@@@@@ |
| <b>©©©©</b> @ | ©www.thecurricu | lumcorner.com    | <b>6</b> 000   |





Name: \_\_\_\_\_

## Write the missing addends.

©www.thecurriculumcorner.com

Name: \_\_\_\_\_

## Write the missing addends.

©www.thecurriculumcorner.com

| Write the different |           |         |
|---------------------|-----------|---------|
| number form         | word form | tallies |
| IO                  |           |         |
|                     | seven     |         |
|                     |           | ##1     |
|                     | two       |         |
| 8                   |           |         |
|                     |           |         |
|                     | five      |         |

|             | ne number in<br>ent ways. |               |
|-------------|---------------------------|---------------|
| number form | word form                 | expanded form |