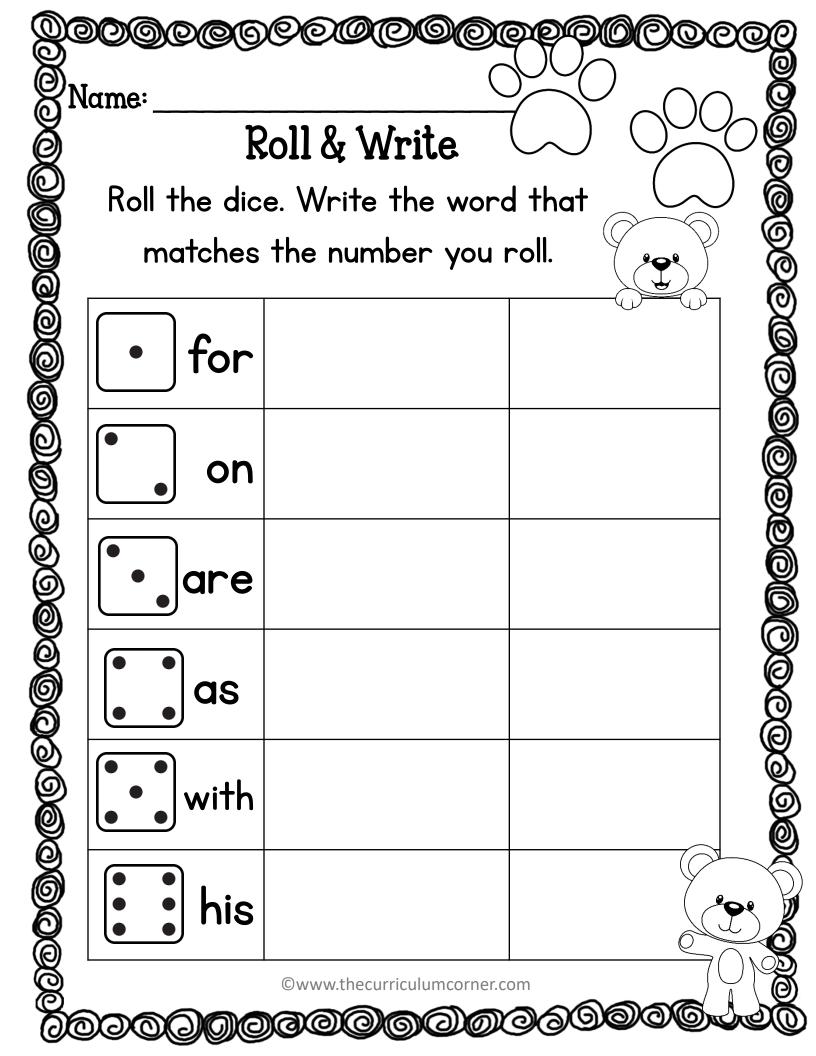

| my                | hug               | a I                 | teddy                 | gave     | big  |
| your                      | bear              | have              | does                | s brown               | teddy    | fur  |
| took                      | she               | to                | teddy               | bear /                | her be   | ed   |
| many                      | tedd              | ly he             | . how               | bears                 | have d   | oes  |
| Write                     | e your            | own se            | entenc              | e about t             | eddy bed | ars! |
|                           |                   | ©www.th           | ecurriculum         | ncorner.com           |          |      |