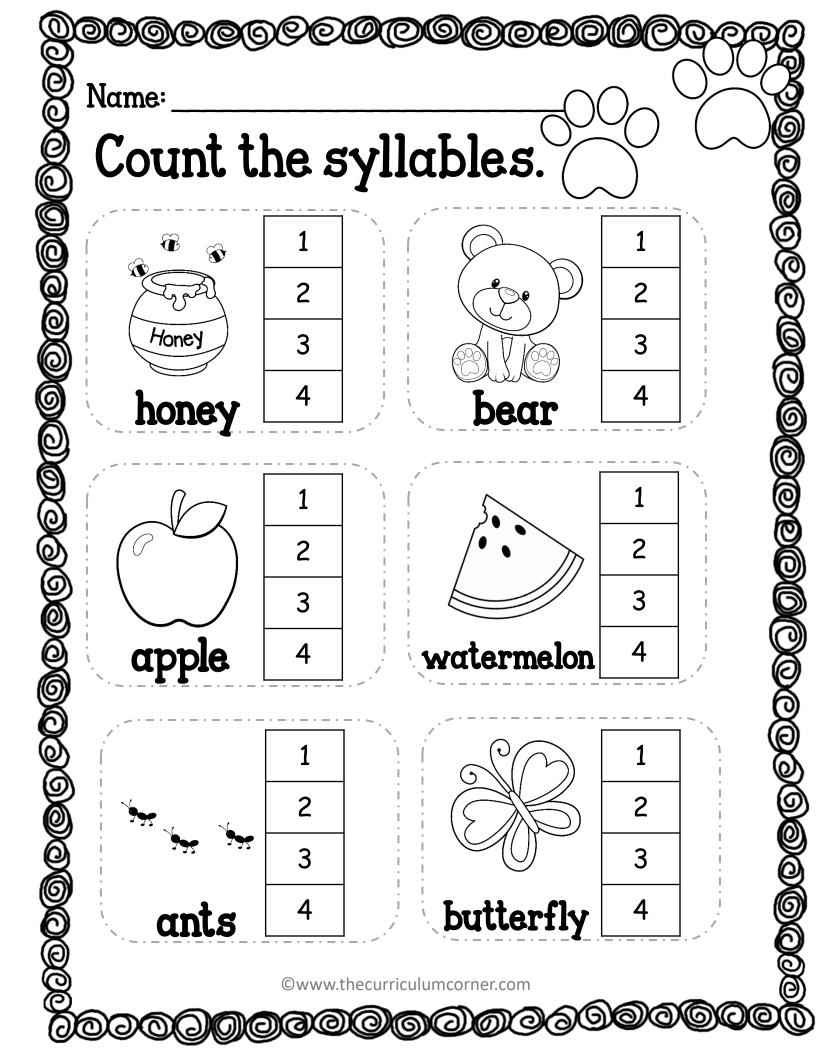

| Ending Mark                            |
| I love teddy bears                                                  | . ? !                                  |
| Does your teddy bear have a name                                    | . ? !                                  |
| His teddy bear is brown                                             | . ? !                                  |
| The teddy bear picnic was so fun                                    | . ? !                                  |
| We hug our teddy bears                                              | . ? !                                  |
| Can you feel his soft fur                                           | . ? !                                  |

©www.thecurriculumcorner.com







| Sort pi    | the teddy b<br>cnic words | pear<br>5. |         |
|------------|---------------------------|------------|---------|
| bear       | smile                     | squeeze    | furry   |
| hug        | picnic                    | brown      | happy   |
| soft       | ant                       | basket     | play    |
| watermelon | cuddly                    | eat        | apple   |
| nouns      | ver                       | rbs adje   | ectives |
|            |                           |            |         |









| Wr            | ite the     | y Uppe      | r Case       | Alpho       | bet | Honey |
|---------------|-------------|-------------|--------------|-------------|-----|-------|
| Α             |             |             |              |             |     |