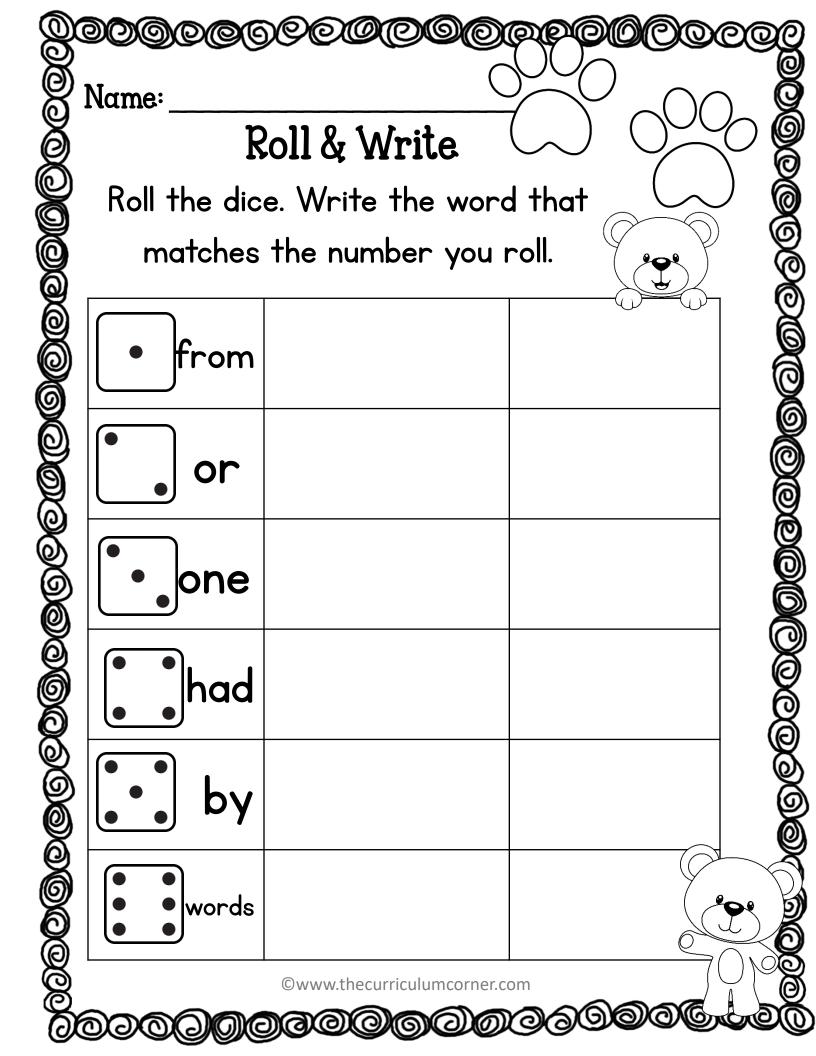

| my                | hug               | a I                 | teddy                 | gave     | big  |
| your                      | bear              | have              | does                | s brown               | teddy    | fur  |
| took                      | she               | to                | teddy               | bear /                | her be   | ed   |
| many                      | tedd              | ly he             | . how               | bears                 | have d   | oes  |
| Write                     | e your            | own se            | entenc              | e about t             | eddy bed | ars! |
|                           |                   | ©www.th           | ecurriculum         | ncorner.com           |          |      |