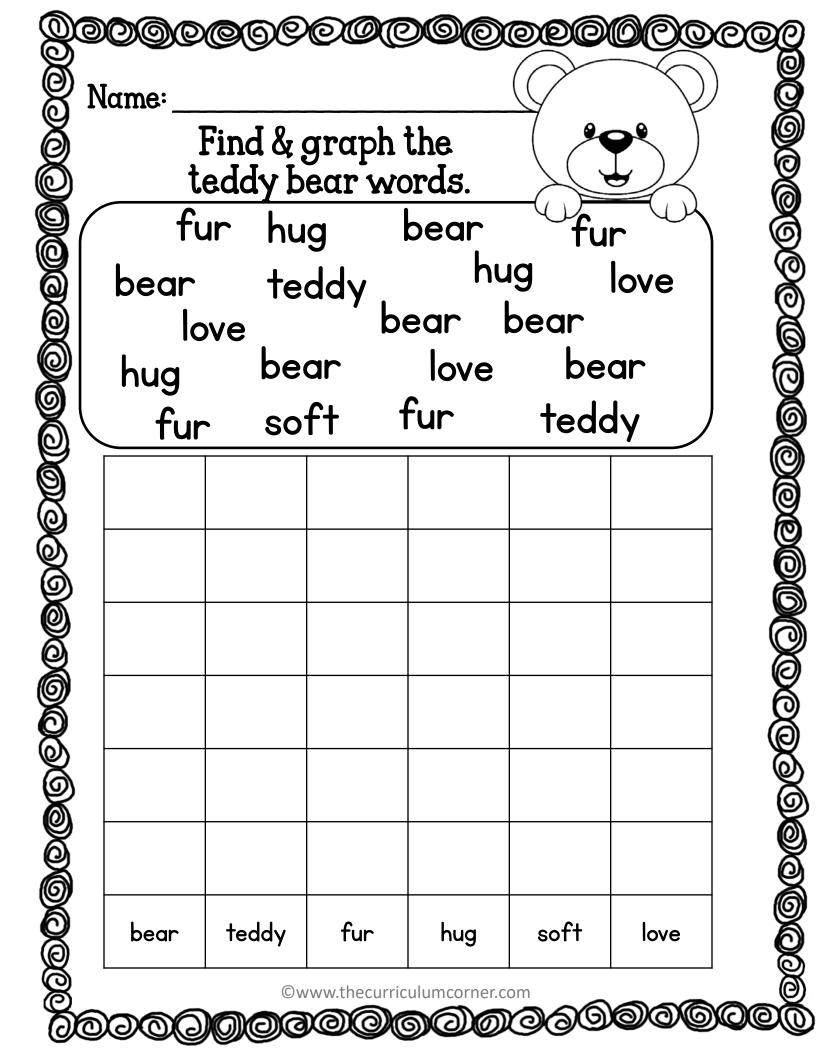

©www.thecurriculumcorner.com

| Sort pi    | the teddy b<br>cnic words | pear<br>5. |         |
|------------|---------------------------|------------|---------|
| bear       | smile                     | squeeze    | furry   |
| hug        | picnic                    | brown      | happy   |
| soft       | ant                       | basket     | play    |
| watermelon | cuddly                    | eat        | apple   |
| nouns      | ver                       | rbs adje   | ectives |
|            |                           |            |         |