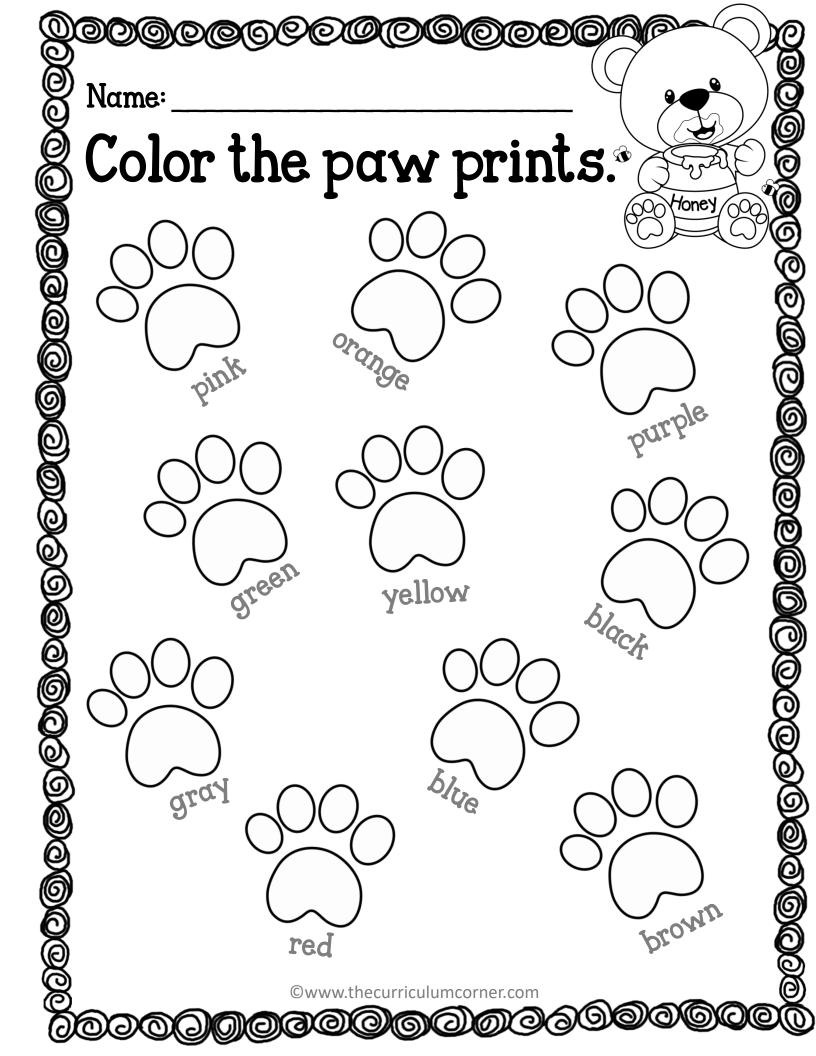

| ##1     |
|                     | two       |         |
| 8                   |           |         |
|                     |           |         |
|                     | five      |         |

|             | ne number in<br>ent ways. |               |
|-------------|---------------------------|---------------|
| number form | word form                 | expanded form |
| 12          |                           |               |
|             | eighty-four               |               |
|             |                           | 60 + 8        |
|             | thirty-six                |               |
| 55          |                           |               |
|             |                           | 20 + 3        |
|             | ninety-seven              |               |



| 00       | <u> </u>                   | <b>©©©©</b> ©          | <b>0000</b>                 |                    | ~~~~~~~~~~~~~~~~~~~~~~~~~~~~~~~~~~~~~~ |
|----------|----------------------------|------------------------|-----------------------------|--------------------|----------------------------------------|
| $\odot$  | Name:                      |                        |                             |                    |                                        |
| 0        | Long or                    | short vo               | owel sou                    | ind?               |                                        |
|          | Read each                  | word. Think            | of the VOWE                 | L sound.           |                                        |
| 0