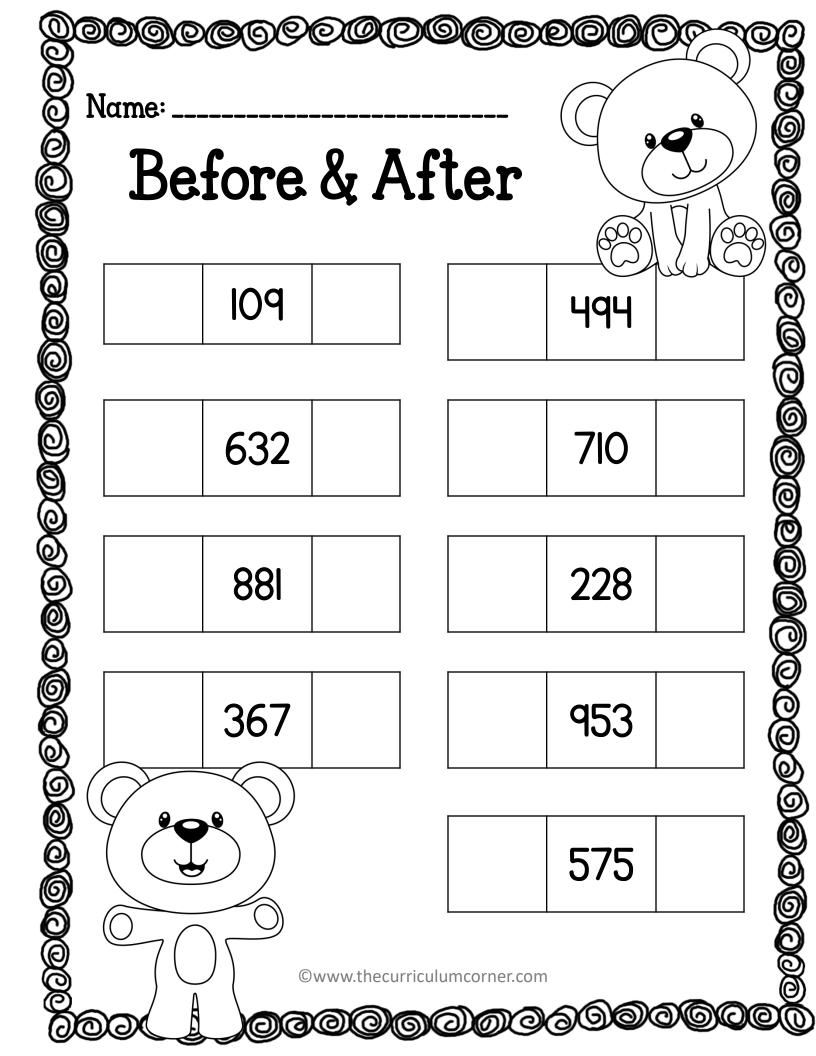

| 87            |          |
|         | 12            |          |
|         | 55            |          |
|         | 36            |          |



| 000           | 1ame:           | <b>9@@@</b> (C)@ |                |
|---------------|-----------------|------------------|----------------|
|               | Before & A      | fter             |                |
| 9             | 63              | 72               |                |
| 9000          | 49              | 84               | 9000           |
| <b>6000</b> 6 | 18              | 96               |                |
| 0000          | 25              | 37               |                |
| 900           |                 | 50               | )<br>)@@@@@@@@ |
| <b>©©©©</b> @ | ©www.thecurricu | lumcorner.com    | <b>6</b> 000   |





Name: \_\_\_\_\_

## Write the missing addends.

©www.thecurriculumcorner.com

Name: \_\_\_\_\_

## Write the missing addends.

©www.thecurriculumcorner.com

| Write the different |           |         |
|---------------------|-----------|---------|
| number form         | word form | tallies |
| IO                  |           |         |
|                     | seven     |         |
|                     |           | ##1     |
|                     | two       |         |
| 8                   |           |         |
|                     |           |         |
|                     | five      |         |

|             | ne number in<br>ent ways. |               |
|-------------|---------------------------|---------------|
| number form | word form                 | expanded form