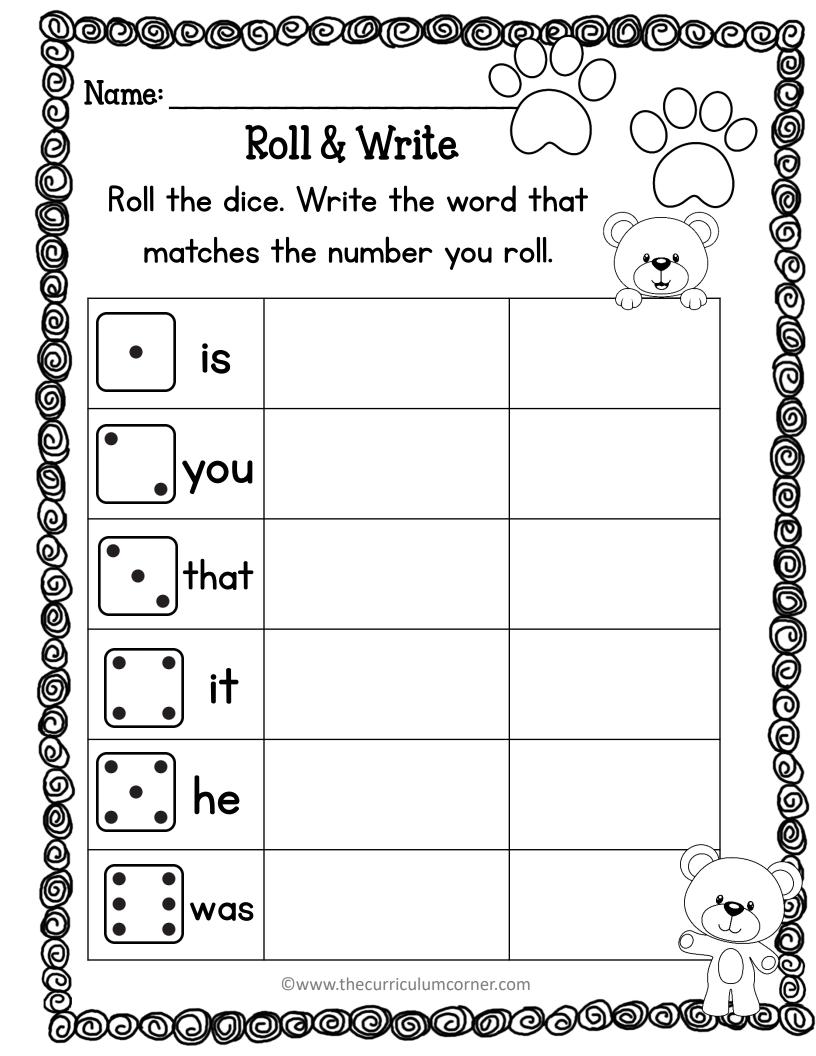

| my                | hug               | a I                 | teddy                 | gave     | big  |
| your                      | bear              | have              | does                | s brown               | teddy    | fur  |
| took                      | she               | to                | teddy               | bear /                | her be   | ed   |
| many                      | tedd              | ly he             | . how               | bears                 | have d   | oes  |
| Write                     | e your            | own se            | entenc              | e about t             | eddy bed | ars! |
|                           |                   | ©www.th           | ecurriculum         | ncorner.com           |          |      |