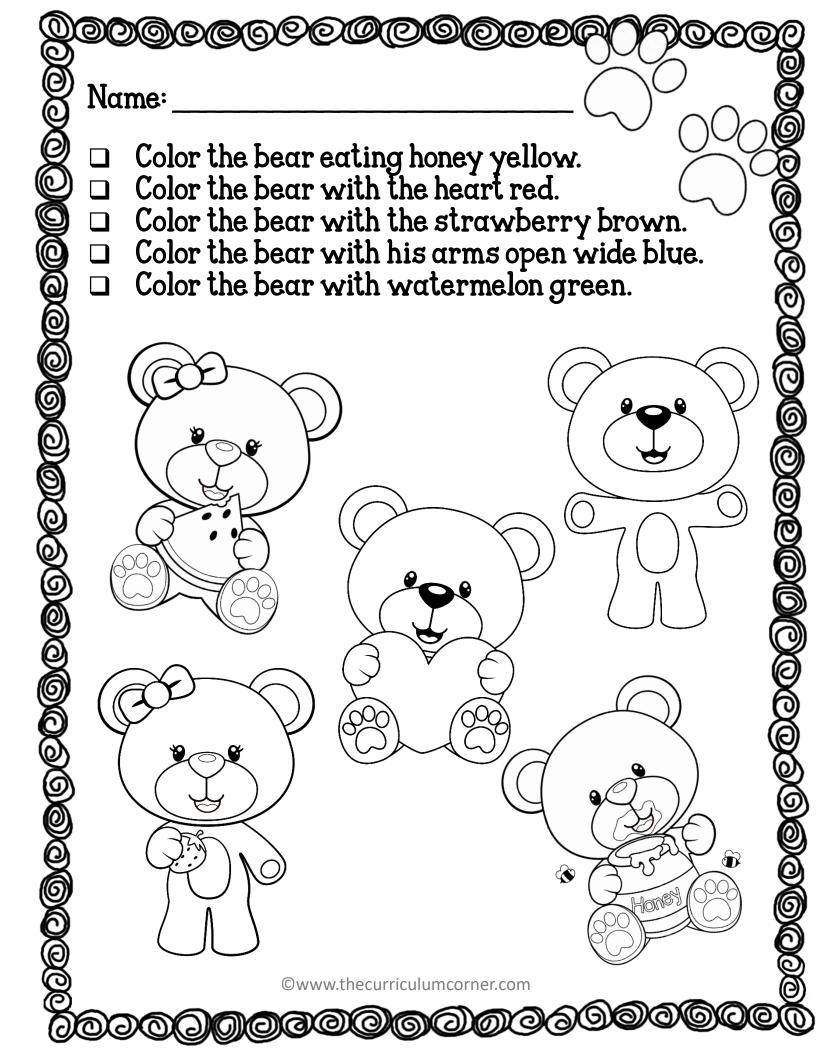

| Read each sentence. What comes at the end? Circle the correct mark. | $\langle \alpha \alpha \alpha \rangle$ |
|---------------------------------------------------------------------|----------------------------------------|
| <u>Sentence</u>                                                     | Ending Mark                            |
| I love teddy bears                                                  | . ? !                                  |
| Does your teddy bear have a name                                    | . ? !                                  |
| His teddy bear is brown                                             | . ? !                                  |
| The teddy bear picnic was so fun                                    | . ? !                                  |
| We hug our teddy bears                                              | . ? !                                  |
| Can you feel his soft fur                                           | . ? !                                  |

©www.thecurriculumcorner.com

| Sort pi    | the teddy b<br>cnic words | pear<br>5. |         |
|------------|---------------------------|------------|---------|
| bear       | smile                     | squeeze    | furry   |
| hug        | picnic                    | brown      | happy   |
| soft       | ant                       | basket     | play    |
| watermelon | cuddly                    | eat        | apple   |
| nouns      | ver                       | rbs adje   | ectives |
|            |                           |            |         |