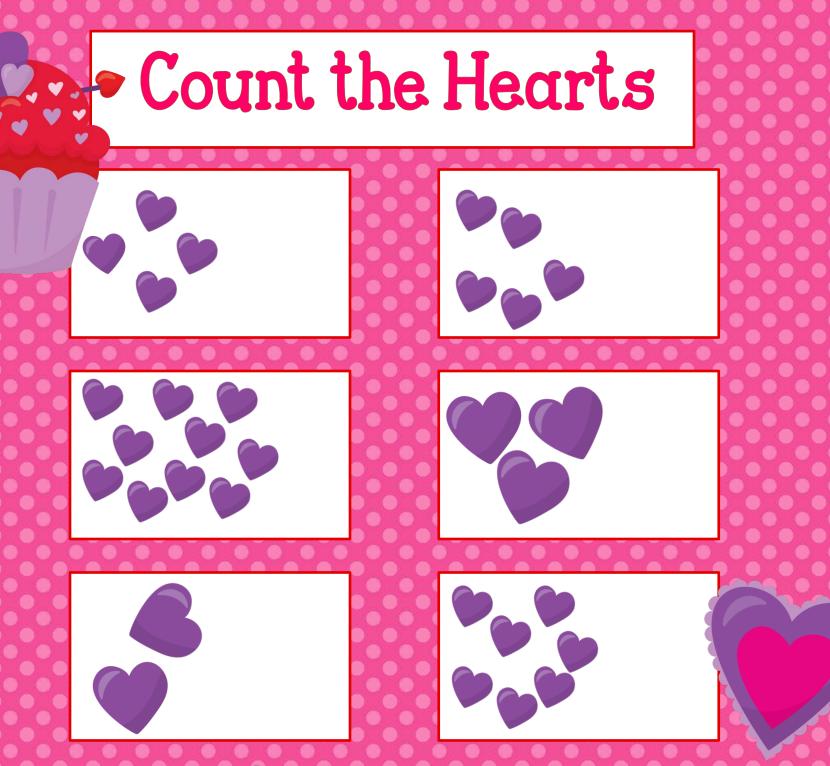

© www.thecurriculumcorner.com











































| <b>5</b>                |  |  |  |  |  |
|-------------------------|--|--|--|--|--|
| L C                     |  |  |  |  |  |
| Ū                       |  |  |  |  |  |
| Complete the 100s Charl |  |  |  |  |  |
| 2                       |  |  |  |  |  |
|                         |  |  |  |  |  |
|                         |  |  |  |  |  |
| <b>2</b> 8              |  |  |  |  |  |
| 8                       |  |  |  |  |  |
|                         |  |  |  |  |  |
|                         |  |  |  |  |  |

## **Complete the 100s Chart** ដ -

**Complete the 100s Chart** 

|   |    | 30 |    |    | 60 |    |    |    |    |
|---|----|----|----|----|----|----|----|----|----|
| 6 |    |    |    | 49 |    | 69 |    |