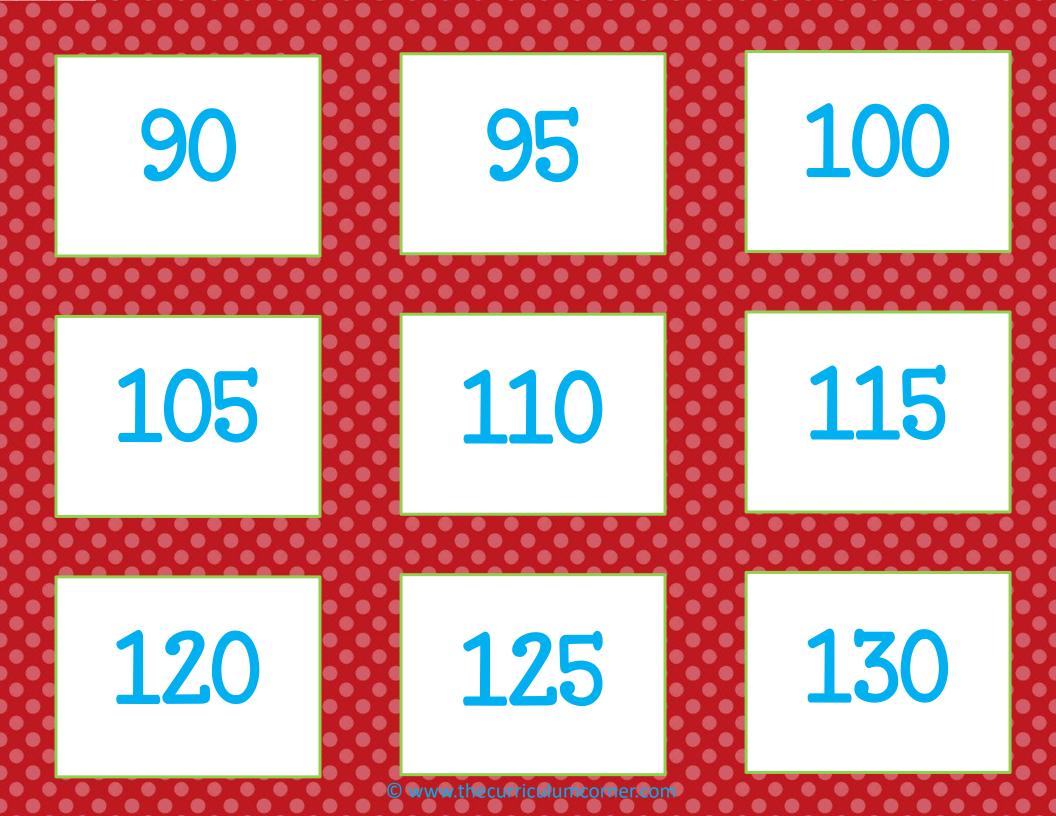

|    | 73 |    | 93 |
|   |    |    | 32 |    | 52 | 62 |    | 82 |    |
| 1 | 11 | 21 | 31 | 41 | 21 | 61 | 71 | 81 | 91 |

ww.thecurriculumcorner.cor



|   | • • •     | •      | •                    | •           | • •       | • |
|---|-----------|--------|----------------------|-------------|-----------|---|
| • | 18        |        | 20                   |             | 22        |   |
|   | • • •     | •      | • •                  | • •         | • •       | • |
|   | <b>24</b> |        | 26                   |             | 28        |   |
|   | • •       | •      | • •                  |             | • •       |   |
| • | 30        | •      | 32                   |             | <b>34</b> |   |
|   | • • •     | ©www.t | heeurriculumcorner.c | · · · · · · | • •       |   |













Roll 2 number cubes. Add the 2 numbers. Cover that space with a marker. You can BUMP your partner's marker. If you cover your space with 2 markers, your spot cannot be bumped. The first player to use all 10 markers wins.

Directions: Roll 1 die. Record the number in the circle. Solve each fact.

© www.thecurriculumcorner.com

Heart Ro

|         |                 | Me   | enta            |                | oth      |     |
|---------|-----------------|------|-----------------|----------------|----------|-----|
| · · · · | B G             | 1 mo | re 1 le         | 255 10 n       | nore 101 | ess |
|         | <sup>©</sup> 48 |      |                 |                |          |     |
|         | 27              |      |                 |                |          |     |
|