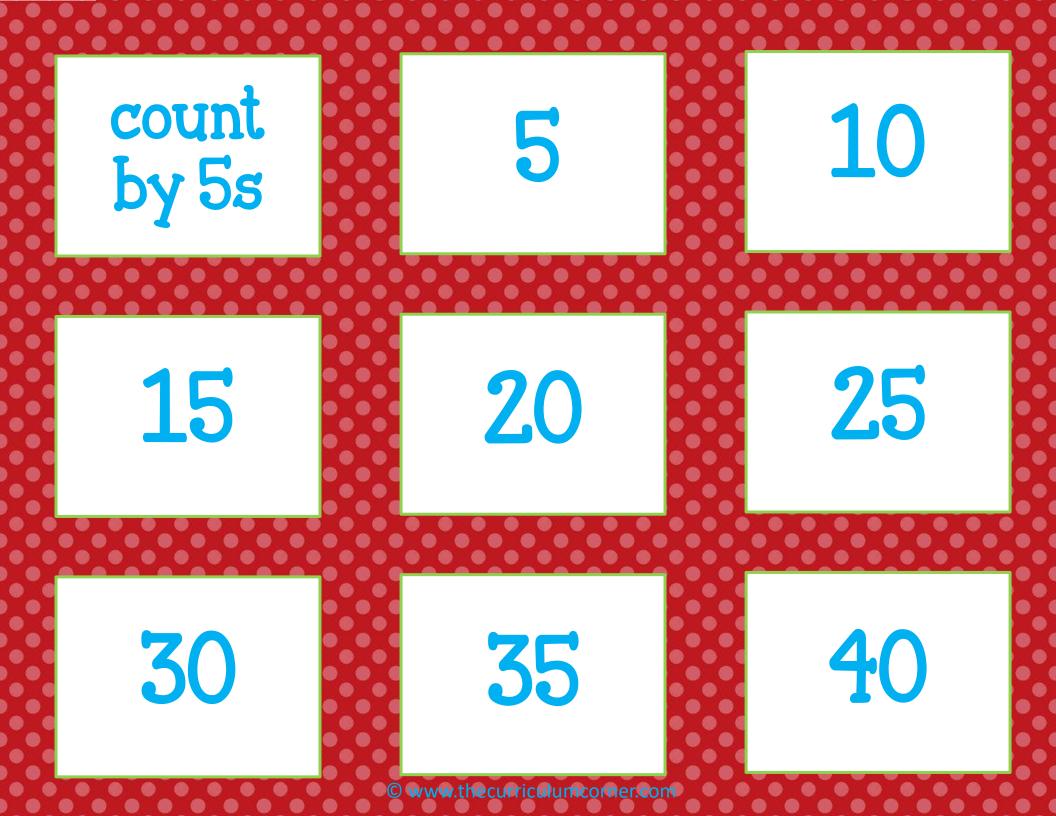

|    | 73 |    | 93 |
|   |    |    | 32 |    | 52 | 62 |    | 82 |    |
| 1 | 11 | 21 | 31 | 41 | 21 | 61 | 71 | 81 | 91 |

ww.thecurriculumcorner.cor



|   | • • •     | •      | •                    | •           | • •       | • |
|---|-----------|--------|----------------------|-------------|-----------|---|
| • | 18        |        | 20                   |             | 22        |   |
|   | • • •     | •      | • •                  | • •         | • •       | • |
|   | <b>24</b> |        | 26                   |             | 28        |   |
|   | • •       | •      | • •                  |             | • •       |   |
| • | 30        | •      | 32                   |             | <b>34</b> |   |
|   | • • •     | ©www.t | heeurriculumcorner.c | · · · · · · | • •       |   |













Roll 2 number cubes. Add the 2 numbers. Cover that space with a marker. You can BUMP your partner's marker. If you cover your space with 2 markers, your spot cannot be bumped. The first player to use all 10 markers wins.

Directions: Roll 1 die. Record the number in the circle. Solve each fact.

© www.thecurriculumcorner.com

Heart Ro

|         |                 | Me   | enta            |                | oth      |     |
|---------|-----------------|------|-----------------|----------------|----------|-----|
| · · · · | B G             | 1 mo | re 1 le         | 255 10 n       | nore 101 | ess |
|         | <sup>©</sup> 48 |      |                 |                |          |     |
|         | 27              |      |                 |                |          |     |
|