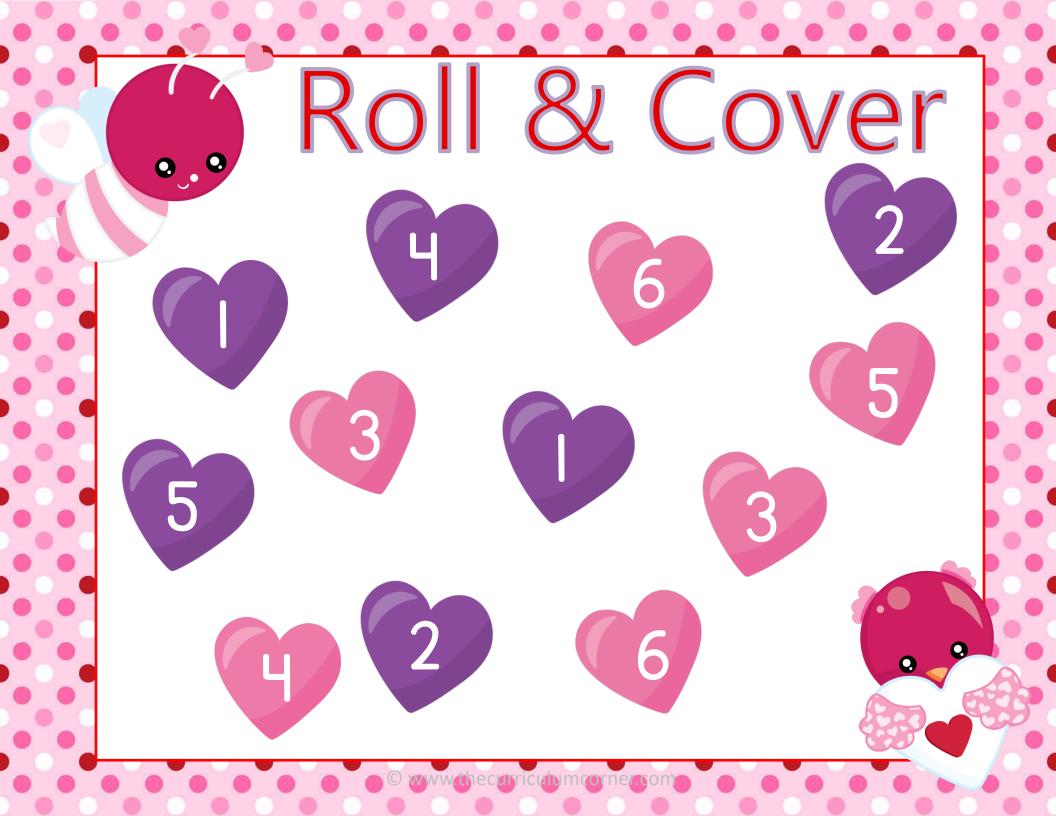

© www.thecurriculumcorner.com











































| <b>5</b>                |  |  |  |  |  |
|-------------------------|--|--|--|--|--|
| L C                     |  |  |  |  |  |
| Ū                       |  |  |  |  |  |
| Complete the 100s Charl |  |  |  |  |  |
| 2                       |  |  |  |  |  |
|                         |  |  |  |  |  |
|                         |  |  |  |  |  |
| <b>2</b> 8              |  |  |  |  |  |
| 8                       |  |  |  |  |  |
|                         |  |  |  |  |  |
|                         |  |  |  |  |  |

## **Complete the 100s Chart** ដ -

**Complete the 100s Chart** 

|   |    | 30 |    |    | 60 |    |    |    |    |
|---|----|----|----|----|----|----|----|----|----|
| 6 |    |    |    | 49 |    | 69 |    |    | 66 |
|   |    | 28 |    |