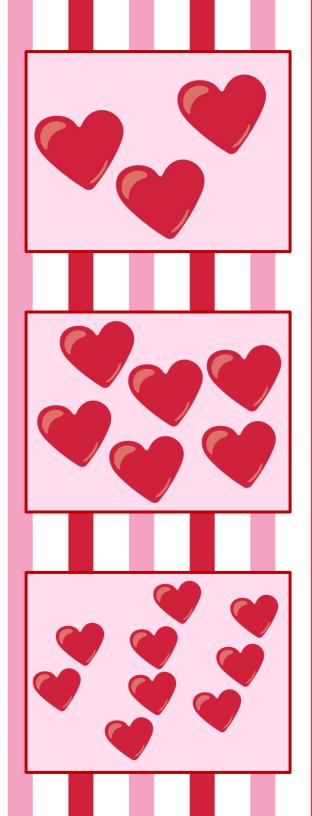

Directions: Roll 1 die. Record the number in the circle. Solve each fact.

© www.thecurriculumcorner.com

Heart Ro

|         |                 | Me   | enta            |                | oth      |     |
|---------|-----------------|------|-----------------|----------------|----------|-----|
| · · · · | B G             | 1 mo | re 1 le         | 255 10 n       | nore 101 | ess |
|         | <sup>©</sup> 48 |      |                 |                |          |     |
|         | 27              |      |                 |                |          |     |
|         | 81              |      |                 |                |          |     |
|         | 53              |      |                 |                |          |     |
|         | 66              |      |                 |                |          |     |
|         | 15              |      |                 |                |          |     |
|         | 74              |      |                 |                |          |     |
|         |                 |      | © www.thecurric | ulumcorner.com |          |     |