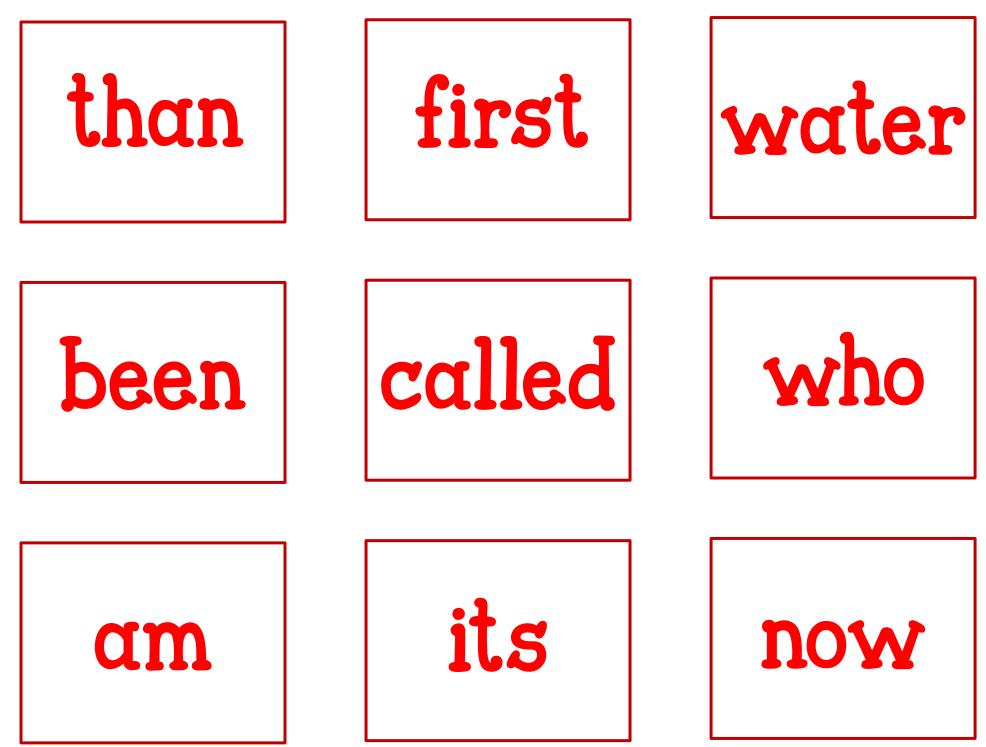

| Mat      |            |
|---|-----|---------|---------------------|----------|------------|
| G |     | 10 more | 10 less             | 100 more | 100 less 🐑 |
|   | 429 |         |                     |          |            |
|   | 863 |         |                     |          |            |
|   | 321 |         |                     |          |            |
|   | 654 |         |                     |          |            |
|   | 748 |         |                     |          |            |
|   | 537 |         |                     |          |            |
|   | 182 |         |                     |          |            |
|   |     | © ww    | w.thecurriculumcorn | er.com   |            |









© www.thecurriculumcorner.com



© www.thecurriculumcorner.com































| Roll & Read |        |        |        |  |  |  |  |  |  |
|-------------|--------|--------|--------|--|--|--|--|--|--|
|             | 1 OR 2 | 3 OR 4 | 5 OR 6 |  |  |  |  |  |  |
|             |        |        |        |  |  |  |  |  |  |
|             |        |        |        |  |  |  |  |  |  |

| Roll & Write |        |        |        |  |  |  |  |  |  |  |
|--------------|--------|--------|--------|--|--|--|--|--|--|--|
|              | 1 OR 2 | 3 OR 4 | 5 OR 6 |  |  |  |  |  |  |  |
|              |        |        |        |  |  |  |  |  |  |  |
|              |        |        |        |  |  |  |  |  |  |  |



Directions: Place Fry word cards on the Roll & Write mat. Roll a die and record the number in a box above. Flip a card with the number you rolle