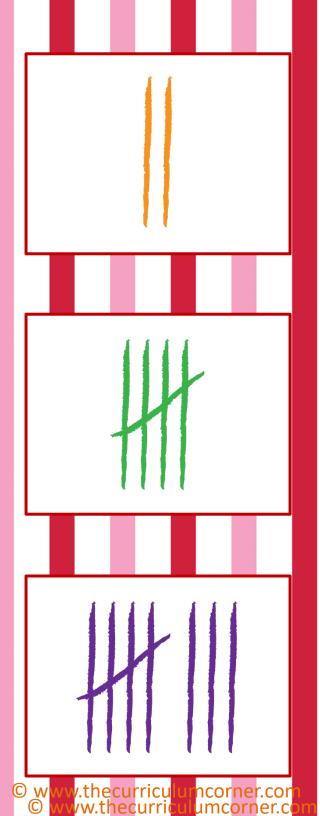

Directions: Roll 1 die. Record the number in the circle. Solve each fact.

© www.thecurriculumcorner.com

Heart Ro

|         |                 | Me   | enta            |                | oth      |     |
|---------|-----------------|------|-----------------|----------------|----------|-----|
| · · · · | B G             | 1 mo | re 1 le         | 255 10 n       | nore 101 | ess |
|         | <sup>©</sup> 48 |      |                 |                |          |     |
|         | 27              |      |                 |                |          |     |
|         | 81              |      |                 |                |          |     |
|         | 53              |      |                 |                |          |     |
|         | 66              |      |                 |                |          |     |
|         | 15              |      |                 |                |          |     |
|         | 74              |      |                 |                |          |     |
|         |                 |      | © www.thecurric | ulumcorner.com |          |     |