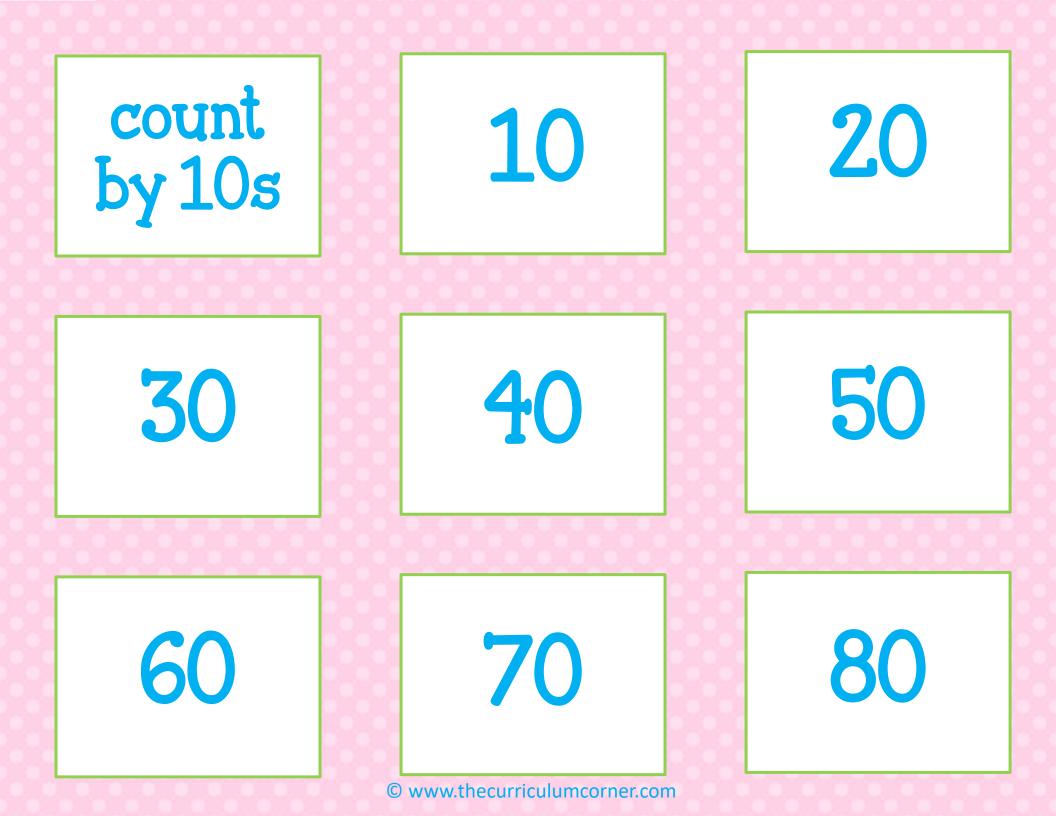

## **Complete the 100s Chart** ដ -

**Complete the 100s Chart** 

|   |    | 30 |    |    | 60 |    |    |    |    |
|---|----|----|----|----|----|----|----|----|----|
| 6 |    |    |    | 49 |    | 69 |    |    | 66 |
|   |    | 28 |    |    | 58 |    |    | 88 |    |
|   |    |    | 37 |    |    |    | 77 |    | 97 |
|   | 16 |    |    |    | 56 |    |    | 86 |    |
|   |    |    | 35 |    |    | 65 |    |    | 95 |
| 4 |    |    |    | 44 |    |    |    | 84 |    |
|   | 13 |    |    | 43 |    |    | 73 |    |    |
|   |    |    | 32 |    | 52 |    |    |    |    |
| Η | 11 | 21 | 31 | 41 | 21 | 61 | 71 | 81 | 91 |

ww.thecurriculumcorner.co

Complete the 100s Chart

|   |    | 30 |    |    | 60 |    | 80 |    |    |
|---|----|----|----|----|----|----|----|----|----|
| 6 | 19 |    | 39 | 49 |    | 69 |    |    | 66 |
|   |    | 28 |    | 48 | 58 |    |    | 88 |    |
| 7 |    | 27 | 37 |    |    | 67 | 77 |    | 97 |
| 9 | 16 |    |    |    | 56 |    |    | 86 |    |
|   | 1រ |    | 35 |    |    | 65 | 75 |    | 95 |
| 4 |    | 24 |    | 44 | 54 |    |    | 84 |    |
|   | 13 |    |    | 43 |    |    | 73 |    | 93 |
|   |    |    | 32 |    | 52 | 62 |    | 82 |    |
| 1 | 11 | 21 | 31 | 41 | 21 | 61 | 71 | 81 | 91 |