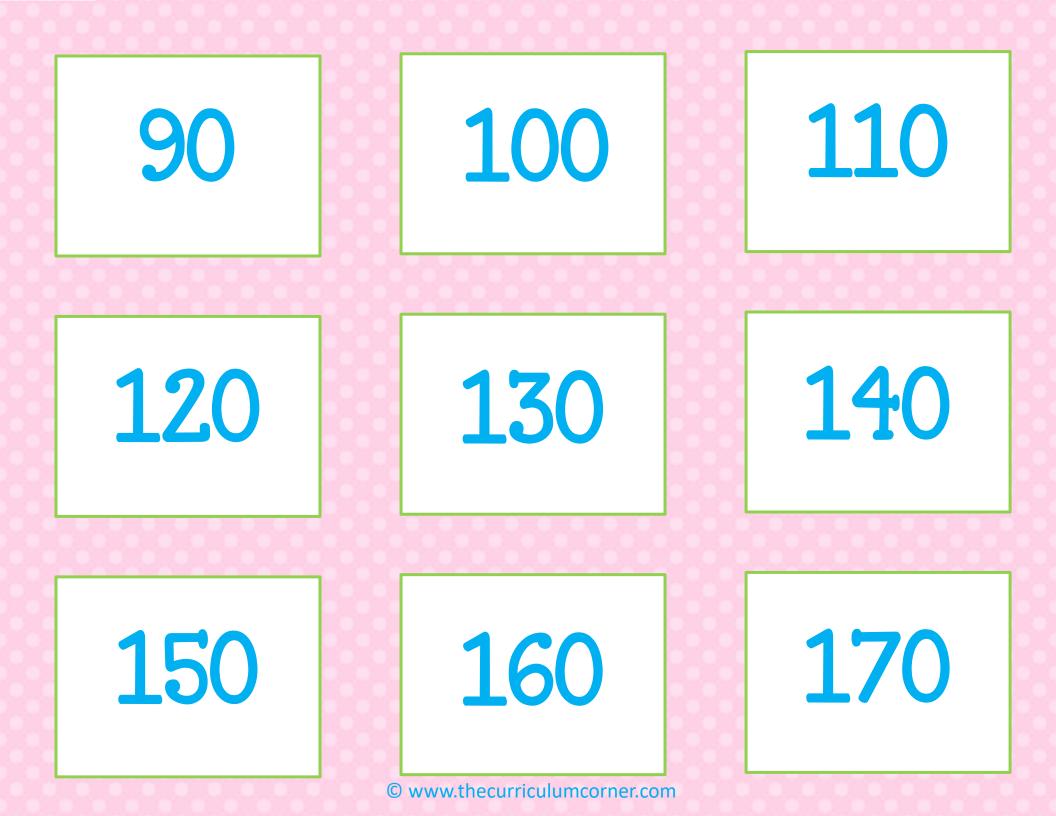

## **Complete the 100s Chart** ដ -

**Complete the 100s Chart** 

|   |    | 30 |    |    | 60 |    |    |    |    |
|---|----|----|----|----|----|----|----|----|----|
| 6 |    |    |    | 49 |    | 69 |    |    | 66 |
|   |    | 28 |    |    | 58 |    |    | 88 |    |
|   |    |    | 37 |    |    |    | 77 |    | 97 |
|   | 16 |    |    |    | 56 |    |    | 86 |    |
|   |    |    | 35 |    |    | 65 |    |    | 95 |
| 4 |    |    |    | 44 |    |    |    | 84 |    |
|   | 13 |    |    | 43 |    |    | 73 |    |    |
|   |    |    | 32 |    | 52 |    |    |    |    |
| Η | 11 | 21 | 31 | 41 | 21 | 61 | 71 | 81 | 91 |

ww.thecurriculumcorner.co

Complete the 100s Chart

|   |    | 30 |    |    | 60 |    | 80 |    |    |
|---|----|----|----|----|----|----|----|----|----|
| 6 | 19 |    | 39 | 49 |    | 69 |    |    | 66 |
|   |    | 28 |    | 48 | 58 |    |    | 88 |    |
| 7 |    | 27 | 37 |    |    | 67 | 77 |    | 97 |
| 9 | 16 |    |    |    | 56 |    |    | 86 |    |
|   | 1រ |    | 35 |    |    | 65 | 75 |    | 95 |
| 4 |    | 24 |    | 44 | 54 |    |    | 84 |    |
|   | 13 |    |    | 43 |    |    | 73 |    | 93 |
|   |    |    | 32 |    | 52 | 62 |    | 82 |    |
| 1 | 11 | 21 | 31 | 41 | 21 | 61 | 71 | 81 | 91 |