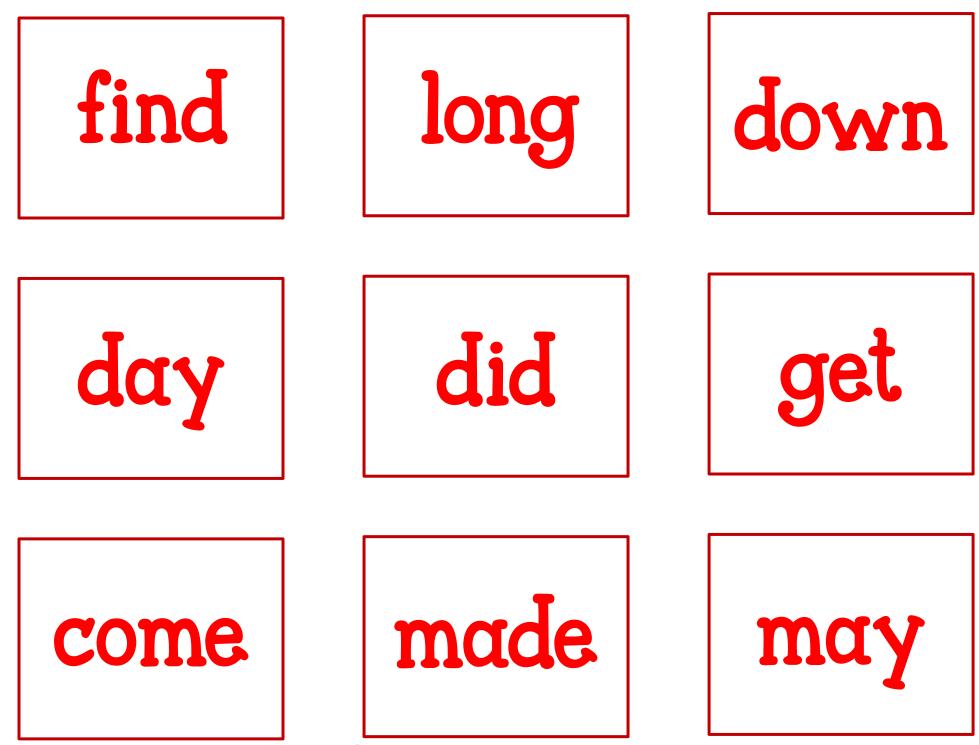

| Mat      |            |
|---|-----|---------|---------------------|----------|------------|
| G |     | 10 more | 10 less             | 100 more | 100 less 🐑 |
|   | 429 |         |                     |          |            |
|   | 863 |         |                     |          |            |
|   | 321 |         |                     |          |            |
|   | 654 |         |                     |          |            |
|   | 748 |         |                     |          |            |
|   | 537 |         |                     |          |            |
|   | 182 |         |                     |          |            |
|   |     | © ww    | w.thecurriculumcorn | er.com   |            |









© www.thecurriculumcorner.com



© www.thecurriculumcorner.com































| Roll & Read |        |        |        |  |  |  |  |  |  |
|-------------|--------|--------|--------|--|--|--|--|--|--|
|             | 1 OR 2 | 3 OR 4 | 5 OR 6 |  |  |  |  |  |  |
|             |        |        |        |  |  |  |  |  |  |
|             |        |        |        |  |  |  |  |  |  |

| Roll & Write |        |        |        |  |  |  |  |  |  |  |
|--------------|--------|--------|--------|--|--|--|--|--|--|--|
|              | 1 OR 2 | 3 OR 4 | 5 OR 6 |  |  |  |  |  |  |  |
|              |        |        |        |  |  |  |  |  |  |  |
|              |        |        |        |  |  |  |  |  |  |  |



Directions: Place Fry word cards on the Roll & Write mat. Roll a die and record the number in a box above. Flip a card with the number you rolled