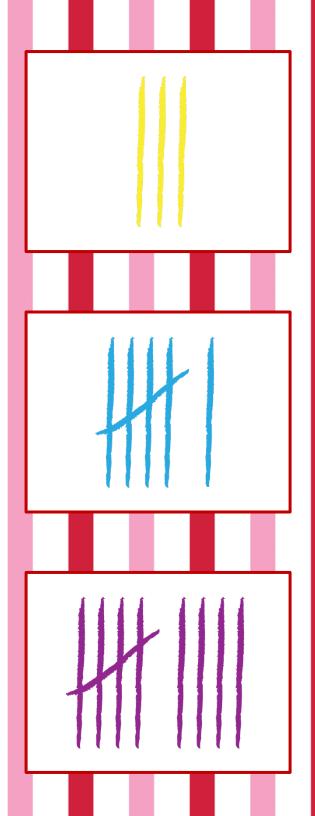

Directions: Roll 1 die. Record the number in the circle. Solve each fact.

© www.thecurriculumcorner.com

Heart Ro

|         |                 | Me   | enta            |                | oth      |     |
|---------|-----------------|------|-----------------|----------------|----------|-----|
| · · · · | B G             | 1 mo | re 1 le         | 255 10 n       | nore 101 | ess |
|         | <sup>©</sup> 48 |      |                 |                |          |     |
|         | 27              |      |                 |                |          |     |
|         | 81              |      |                 |                |          |     |
|         | 53              |      |                 |                |          |     |
|         | 66              |      |                 |                |          |     |
|         | 15              |      |                 |                |          |     |
|         | 74              |      |                 |                |          |     |
|         |                 |      | © www.thecurric | ulumcorner.com |          |     |