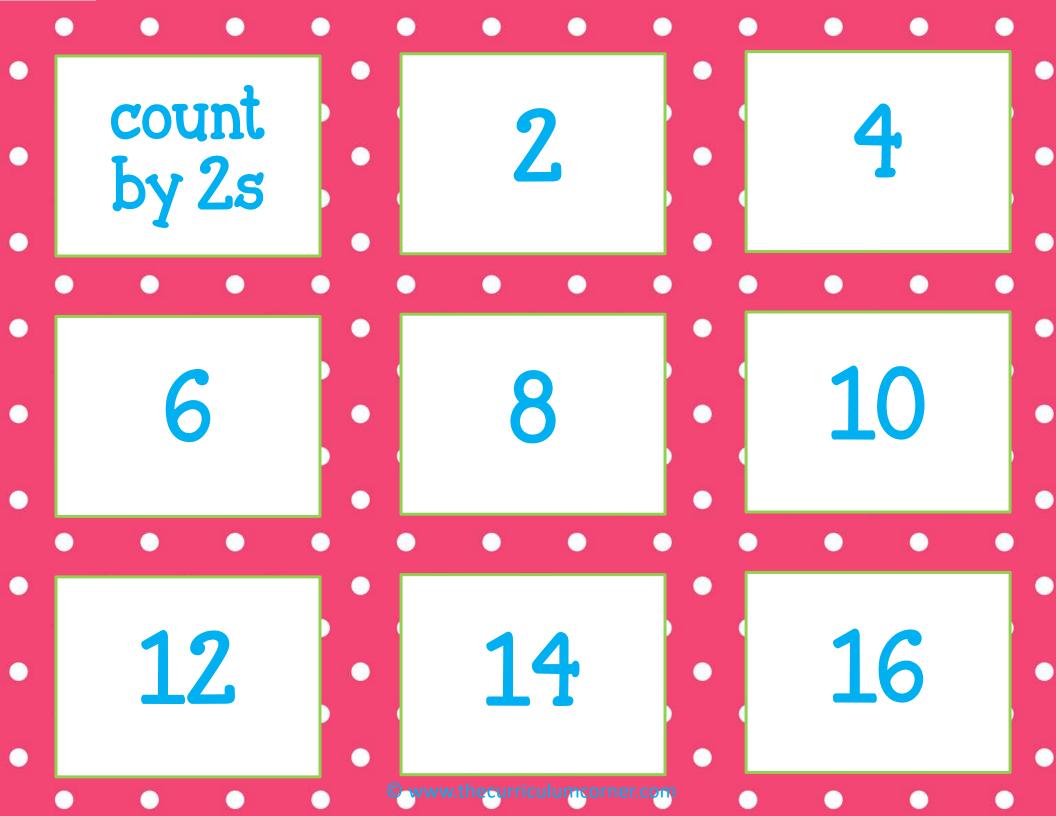

|
|   | 13 |    |    | 43 |    |    | 73 |    |    |
|   |    |    | 32 |    | 52 |    |    |    |    |
| Η | 11 | 21 | 31 | 41 | 21 | 61 | 71 | 81 | 91 |

ww.thecurriculumcorner.co

Complete the 100s Chart

|   |    | 30 |    |    | 60 |    | 80 |    |    |
|---|----|----|----|----|----|----|----|----|----|
| 6 | 19 |    | 39 | 49 |    | 69 |    |    | 66 |
|   |    | 28 |    | 48 | 58 |    |    | 88 |    |
| 7 |    | 27 | 37 |    |    | 67 | 77 |    | 97 |
| 9 | 16 |    |    |    | 56 |    |    | 86 |    |
|   | 1រ |    | 35 |    |    | 65 | 75 |    | 95 |
| 4 |    | 24 |    | 44 | 54 |    |    | 84 |    |
|   | 13 |    |    | 43 |    |    | 73 |    | 93 |
|   |    |    | 32 |    | 52 | 62 |    | 82 |    |
| 1 | 11 | 21 | 31 | 41 | 21 | 61 | 71 | 81 | 91 |

ww.thecurriculumcorner.cor



|   | • • •     | •      | •                    | •           | • •       | • |
|---|-----------|--------|----------------------|-------------|-----------|---|
| • | 18        |        | 20                   |             | 22        |   |
|   | • • •     | •      | • •                  | • •         | • •       | • |
|   | <b>24</b> |        | 26                   |             | 28        |   |
|   | • •       | •      | • •                  |             | • •       |   |
| • | 30        | •      | 32                   |             | <b>34</b> |   |
|   | • • •     | ©www.t | heeurriculumcorner.c | · · · · · · | • •       |   |













Roll 2 number cubes. Add the 2 numbers. Cover that space with a marker. You can BUMP your partner's marker. If you cover your space with 2 marker