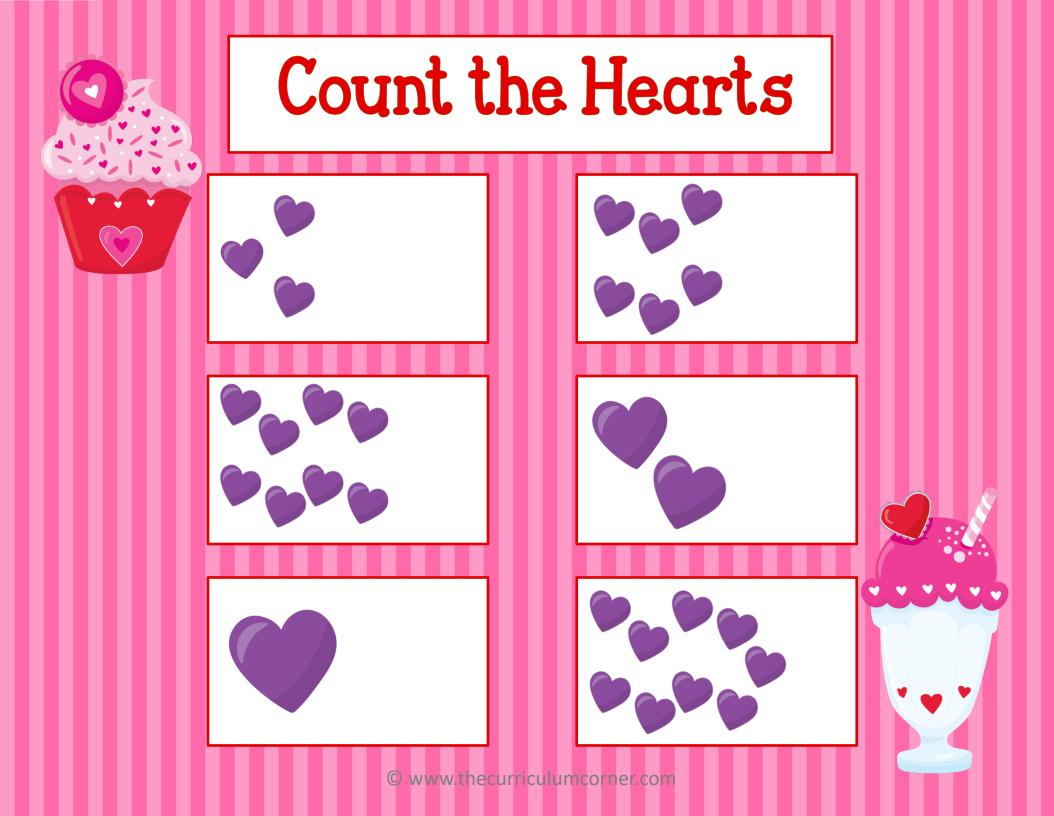

© www.thecurriculumcorner.com











































| <b>5</b>                |  |  |  |  |  |
|-------------------------|--|--|--|--|--|
| L C                     |  |  |  |  |  |
| Ū                       |  |  |  |  |  |
| Complete the 100s Charl |  |  |  |  |  |
| 2                       |  |  |  |  |  |
|                         |  |  |  |  |  |
|                         |  |  |  |  |  |
| <b>2</b> 8              |  |  |  |  |  |
| 8                       |  |  |  |  |  |
|                         |  |  |  |  |  |
|                         |  |  |  |  |  |

## **Complete the 100s Chart** ដ -

**Complete the 100s Chart** 

|   |    | 30 |    |    | 60 |    |    |    |    |
|---|----|----|----|----|----|----|----|----|----|
| 6 |    |    |    | 49 |    | 69 |