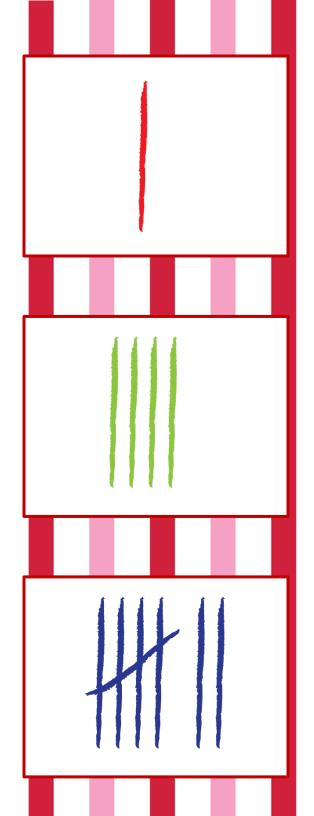

Directions: Roll 1 die. Record the number in the circle. Solve each fact.

© www.thecurriculumcorner.com

Heart Ro

|         |                 | Me   | enta            |                | oth      |     |
|---------|-----------------|------|-----------------|----------------|----------|-----|
| · · · · | B G             | 1 mo | re 1 le         | 255 10 n       | nore 101 | ess |
|         | <sup>©</sup> 48 |      |                 |                |          |     |
|         | 27              |      |                 |                |          |     |
|         | 81              |      |                 |                |          |     |
|         | 53              |      |                 |                |          |     |
|         | 66              |      |                 |                |          |     |
|         | 15              |      |                 |                |          |     |
|         | 74              |      |                 |                |          |     |
|         |                 |      | © www.thecurric | ulumcorner.com |          |     |