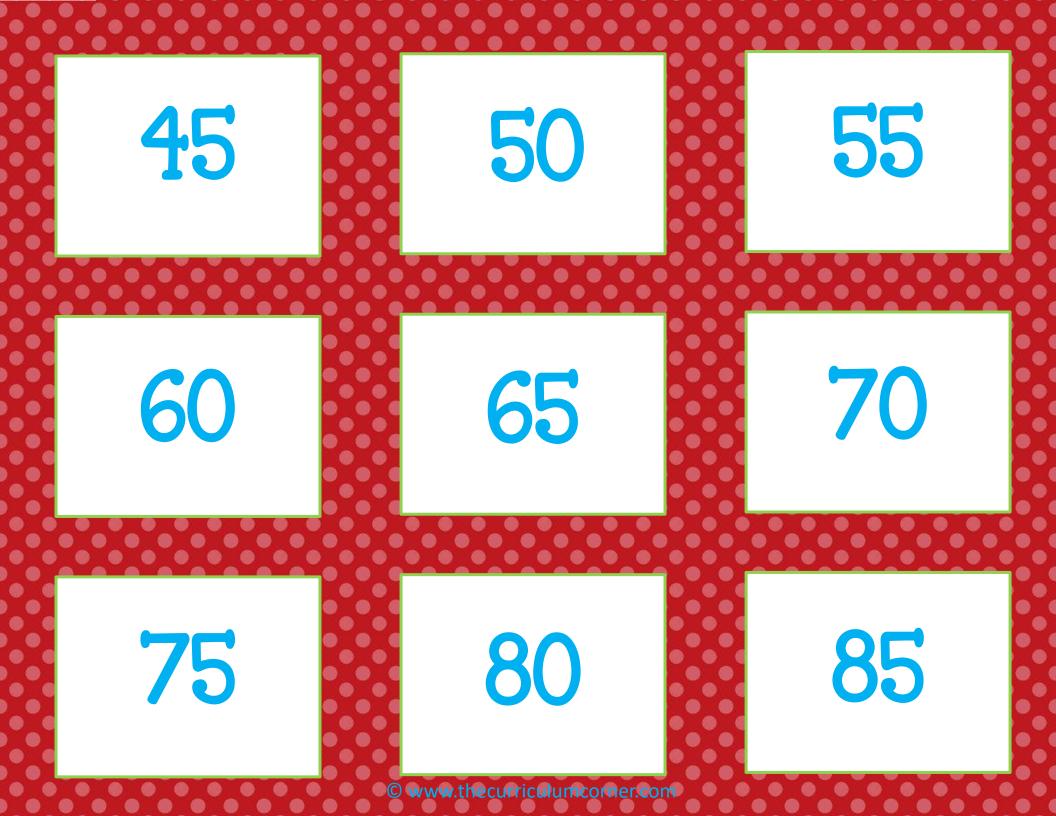

|    | 73 |    | 93 |
|   |    |    | 32 |    | 52 | 62 |    | 82 |    |
| 1 | 11 | 21 | 31 | 41 | 21 | 61 | 71 | 81 | 91 |

ww.thecurriculumcorner.cor



|   | • • •     | •      | •                    | •           | • •       | • |
|---|-----------|--------|----------------------|-------------|-----------|---|
| • | 18        |        | 20                   |             | 22        |   |
|   | • • •     | •      | • •                  | • •         | • •       | • |
|   | <b>24</b> |        | 26                   |             | 28        |   |
|   | • •       | •      | • •                  |             | • •       |   |
| • | 30        | •      | 32                   |             | <b>34</b> |   |
|   | • • •     | ©www.t | heeurriculumcorner.c | · · · · · · | • •       |   |













Roll 2 number cubes. Add the 2 numbers. Cover that space with a marker. You can BUMP your partner's marker. If you cover your space with 2 markers, your spot cannot be bumped. The first player to use all 10 markers wins.

Directions: Roll 1 die. Record the number in the circle. Solve each fact.

© www.thecurriculumcorner.com

Heart Ro

|         |                 | Me   | enta            |                | oth      |     |
|---------|-----------------|------|-----------------|----------------|----------|-----|
| · · · · | B G             | 1 mo | re 1 le         | 255 10 n       | nore 101 | ess |
|         | <sup>©</sup> 48 |      |                 |                |          |     |
|         | 27              |      |                 |                |          |     |
|