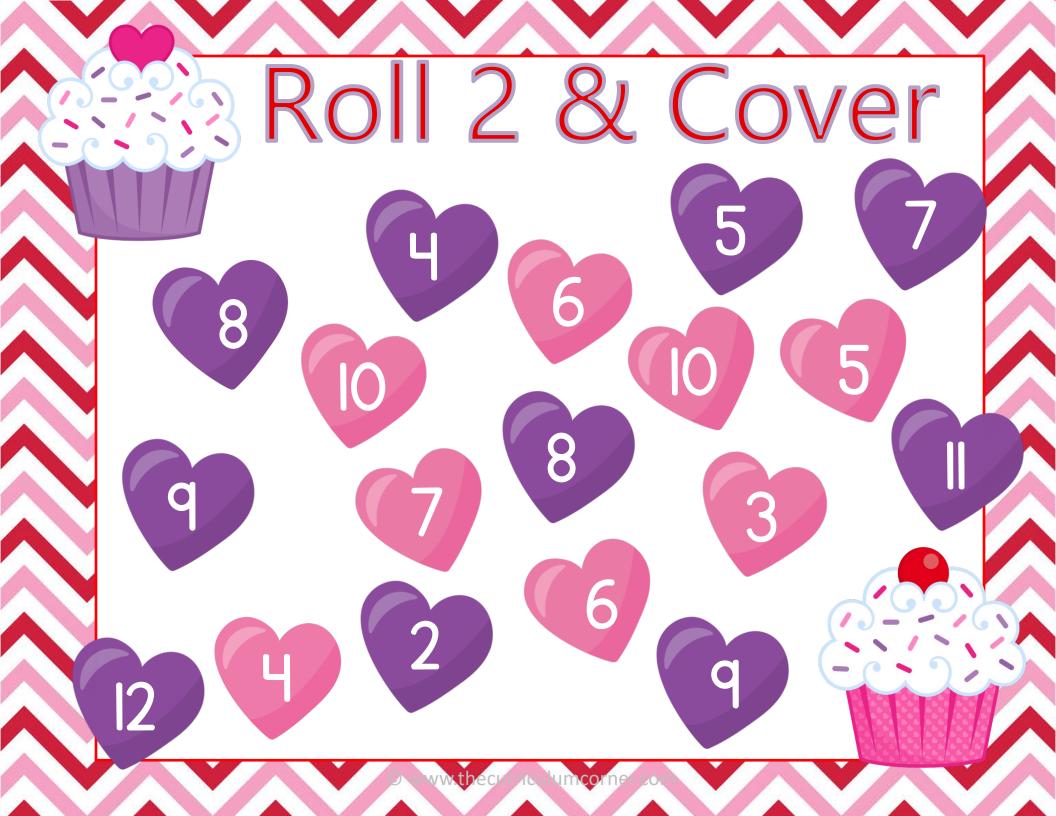

Roll 2 number cubes. Add the 2 numbers. Cover that space with a marker. You can BUMP your partner's marker. If you cover your space with 2 markers, your spot cannot be bumped. The first player to use all 10 markers wins.