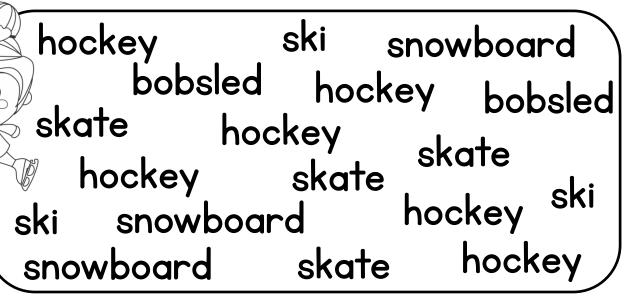

©www.thecurriculumcorner.com

Find & graph the winter sports words.

| hockey | ski | skate | bobsled | snowboard |
|--------|-----|-------|---------|-----------|

| Name: |        | - <del></del> |         |          |
|-------|--------|---------------|---------|----------|
|       | Sor    | rt the wor    |         |          |
| play  | sho    | ot ska        | te pucl | k j      |
| cold  | fas    | t skis        | race    | :<br>ا د |
| chill | y jum  | p snow        | wy coat | r İ      |
| med   | al ice | trac          | ck hocl | key!     |