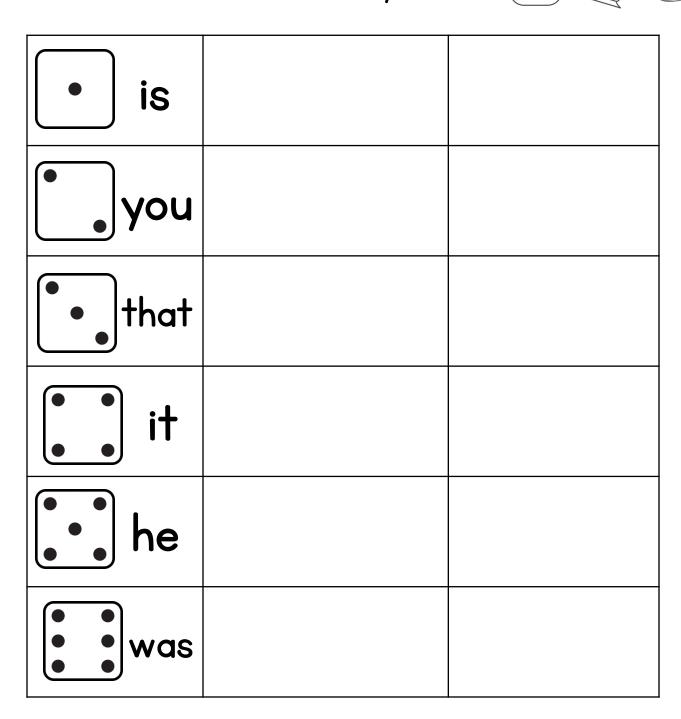

#### Fill in the ten frames.

8

4

6

| Roll         | l, Write &       | Tally                |
|--------------|------------------|----------------------|
| Roll the die | Write the number | Show the tally marks |
| • •          | 6                | ##1                  |
|              |                  |                      |
|              |                  |                      |
|              |                  |                      |
|              |                  |                      |
|              |                  |                      |
|              |                  |                      |