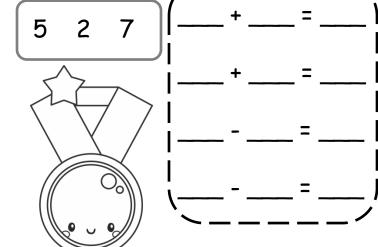

#### Write the missing addends.

| Name:      |                         |                                        |             |
|------------|-------------------------|----------------------------------------|-------------|
| rame,      | Find 10                 |                                        |             |
| Color the  | medals that             | t make l                               | O           |
|            |                         | <                                      |             |
|            |                         | ^                                      |             |
|            | 1                       |                                        |             |
| ( 3 + 4 )) | ((6+4))                 |                                        | 5 + 5       |
|            |                         |                                        |             |
|            |                         | 3 + 5                                  |             |
|            |                         |                                        |             |
|            |                         |                                        |             |
| ((3+7))    |                         |                                        | / (((4+5))) |
|            | (( 4+ 2 ))              | 2 + 8                                  |             |
|            |                         | 2.0                                    |             |
|            |                         |                                        |             |
|            |                         | '\\\\\\\\\\\\\\\\\\\\\\\\\\\\\\\\\\\\\ |             |
| (( 1 +2 )) |                         |                                        | 9+1         |
|            | ( 5 + 4 )               | 7 + 4                                  |             |
| 7 + 3      |                         |                                        |             |
| ©wy        | ww.thecurriculumcorner. | com                                    |             |