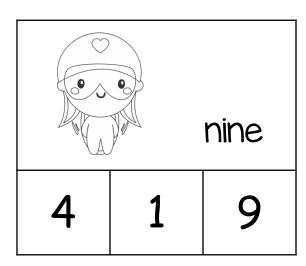

ame: |  |  |  |
|-------|--|--|--|
|       |  |  |  |

## Fill in the ten frames.











#### Fill in the ten frames.



8

4

6



| Roll         | l, Write &       | Tally                |
|--------------|------------------|----------------------|
| Roll the die | Write the number | Show the tally marks |
| • •          | 6                | ##1                  |
|              |                  |                      |
|              |                  |                      |
|              |                  |                      |
|              |                  |                      |
|              |                  |                      |
|              |                  |                      |

Name: Color the fraction.





#### Color the correct number.

















#### Color the correct word.



three six one











| Name: |  |
|-------|--|
|-------|--|

#### Count the Sides

Directions: How many sides does each shape have?

| name      | picture | number<br>of sides |
|-----------|---------|--------------------|
| circle    |         |                    |
| rectangle |         |                    |
| pentagon  |         |                    |
| square    |         |                    |
| triangle  |         |                    |

| Name: |  |
|-------|--|
|-------|--|



### | | More and | Less

| ILess | The number is | I More |
|-------|---------------|--------|
|       | 6             |        |
|       | 8             |        |
|       | q             |        |
|       | 2             |        |
|       | 4             |