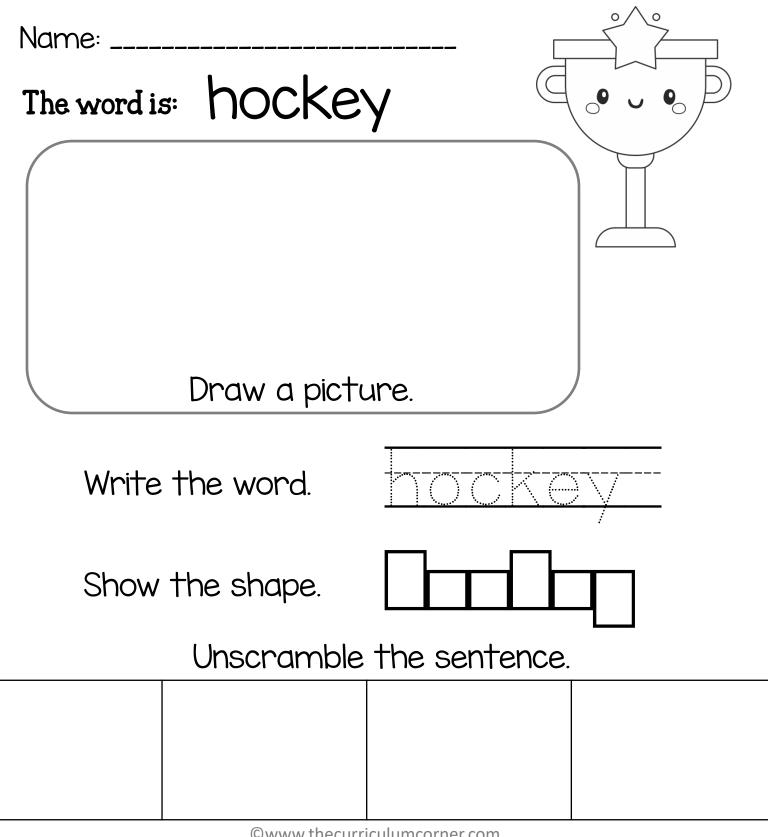

| Name:    |          |             |      |     |
|----------|----------|-------------|------|-----|
| Write th | ne words | s in ABC or | der. |     |
| ski      | game     | s race      | medo | ıl  |
| bol      | bsled    | hockey      | team |     |
| 1.       |          |             |      |     |
| 2.       |          |             |      | -   |
| 3.       |          |             |      | •   |
| 4.       |          |             |      |     |
| 5.       |          |             |      | •   |
| り.<br>フマ |          |             |      |     |
|          |          |             | 4    | 000 |