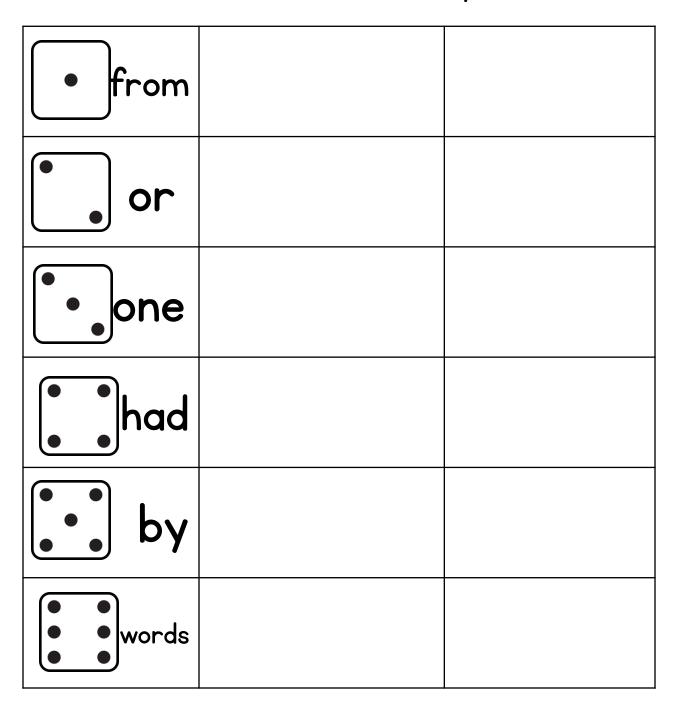

#### Fill in the ten frames.

8

4

6

| Roll         | l, Write &       | Tally                |
|--------------|------------------|----------------------|
| Roll the die | Write the number | Show the tally marks |
| • •          | 6                | ##1                  |
|              |                  |                      |
|              |                  |                      |
|              |                  |                      |
|              |                  |                      |
|              |                  |                      |
|              |                  |                      |