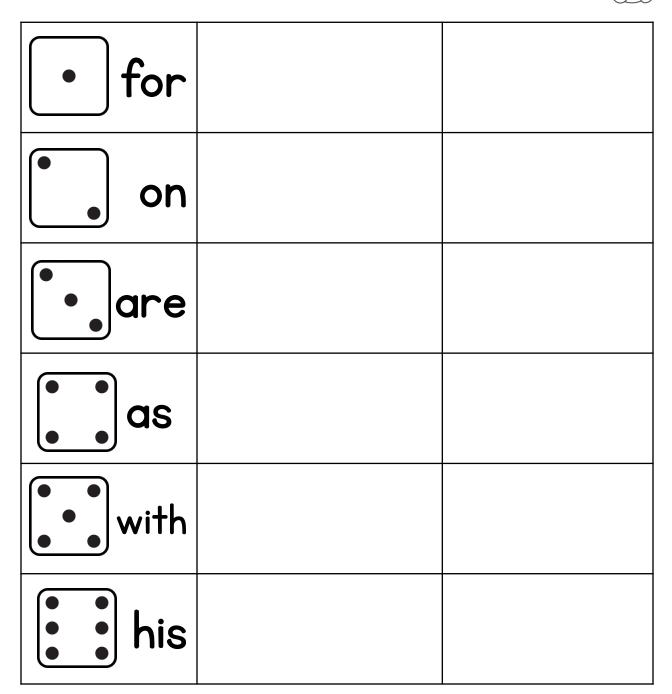

#### Fill in the ten frames.

8

4

6

| Roll         | l, Write &       | Tally                |
|--------------|------------------|----------------------|
| Roll the die | Write the number | Show the tally marks |
| • •          | 6                | ##1                  |
|              |                  |                      |
|              |                  |                      |
|              |                  |                      |
|              |                  |                      |
|              |                  |                      |
|              |                  |                      |