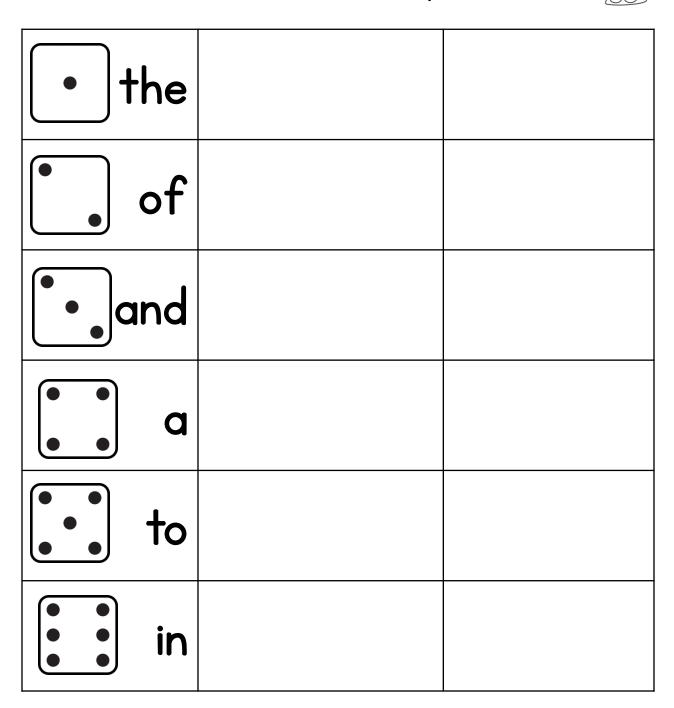

#### Fill in the ten frames.

8

4

6

| Roll         | l, Write &       | Tally                |
|--------------|------------------|----------------------|
| Roll the die | Write the number | Show the tally marks |
| • •          | 6                | ##1                  |
|              |                  |                      |
|              |                  |                      |
|              |                  |                      |
|              |                  |                      |
|              |                  |                      |
|              |                  |                      |