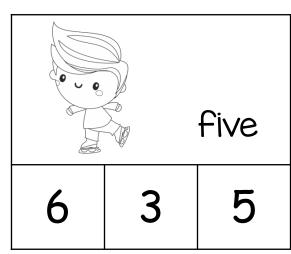

| Name: |  |  |  |
|-------|--|--|--|
|       |  |  |  |

## Fill in the ten frames.











#### Fill in the ten frames.



8

4

6



| Roll         | l, Write &       | Tally                |
|--------------|------------------|----------------------|
| Roll the die | Write the number | Show the tally marks |
| • •          | 6                | ##1                  |
|              |                  |                      |
|              |                  |                      |
|              |                  |                      |
|              |                  |                      |
|              |                  |                      |
|              |                  |                      |

Name: Color the fraction.





#### Color the correct number.

















#### Color the correct word.



three six one











| Name: |  |
|-------|--|
|-------|--|

#### Count the Sides

Directions: How many sides does each shape have?

| name      | picture | number<br>of sides |
|-----------|---------|--------------------|
| circle    |         |                    |
| rectangle |         |                    |
| pentagon  |         |                    |
| square    |         |                    |
| triangle  |         |                    |

| Name: |  |
|-------|--|
|-------|--|



### | | More and | Less

| ILess | The number is | I More |
|-------|---------------|--------|
|       | 6             |        |
|       | 8             |        |
|       | q             |        |
|       | 2             |        |
|       | 4             |