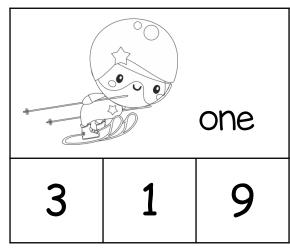

Name: |  |  |  |
|-------|--|--|--|
|       |  |  |  |

## Fill in the ten frames.











#### Fill in the ten frames.



8

4

6



| Roll         | l, Write &       | Tally                |
|--------------|------------------|----------------------|
| Roll the die | Write the number | Show the tally marks |
| • •          | 6                | ##1                  |
|              |                  |                      |
|              |                  |                      |
|              |                  |                      |
|              |                  |                      |
|              |                  |                      |
|              |                  |                      |

Name: Color the fraction.





#### Color the correct number.

















#### Color the correct word.



three six one











| Name: |  |
|-------|--|
|-------|--|

#### Count the Sides

Directions: How many sides does each shape have?

| name      | picture | number<br>of sides |
|-----------|---------|--------------------|
| circle    |         |                    |
| rectangle |         |                    |
| pentagon  |         |                    |
| square    |         |                    |
| triangle  |         |                    |

| Name: |  |
|-------|--|
|-------|--|



### | | More and | Less

| ILess | The number is | I More |
|-------|---------------|--------|
|       | 6             |        |
|       | 8             |        |
|       | q             |        |
|       | 2             |        |
|       | 4             |