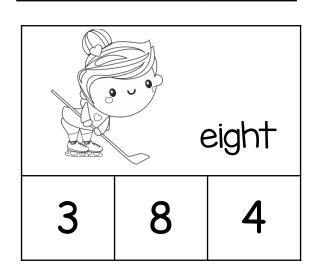

|

| Name: |  |  |  |
|-------|--|--|--|
|       |  |  |  |

## Fill in the ten frames.











#### Fill in the ten frames.



8

4

6



| Roll         | l, Write &       | Tally                |
|--------------|------------------|----------------------|
| Roll the die | Write the number | Show the tally marks |
| • •          | 6                | ##1                  |
|              |                  |                      |
|              |                  |                      |
|              |                  |                      |
|              |                  |                      |
|              |                  |                      |
|              |                  |                      |

Name: Color the fraction.





#### Color the correct number.

















#### Color the correct word.



three six one











| Name: |  |
|-------|--|
|-------|--|

#### Count the Sides

Directions: How many sides does each shape have?

| name      | picture | number<br>of sides |
|-----------|---------|--------------------|
| circle    |         |                    |
| rectangle |         |                    |
| pentagon  |         |                    |
| square    |         |                    |
| triangle  |         |                    |

| Name: |  |
|-------|--|
|-------|--|



### | | More and | Less

| ILess | The number is | I More |
|-------|---------------|--------|
|       | 6             |        |
|       | 8             |        |
|       | q             |        |
|       | 2             |        |
|       | 4             |