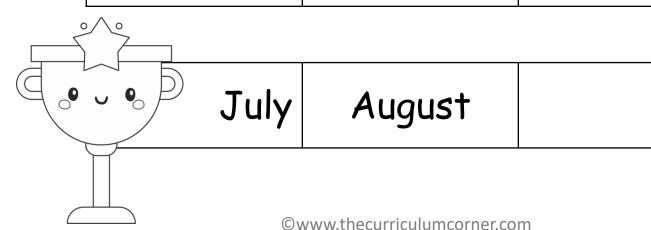

### Months of the Year

Write the month that is missing.

| March |  | Ma |
|-------|--|----|
|-------|--|----|

| June | July |  |
|------|------|--|
|------|------|--|

| September | October |
|-----------|---------|
|           |         |