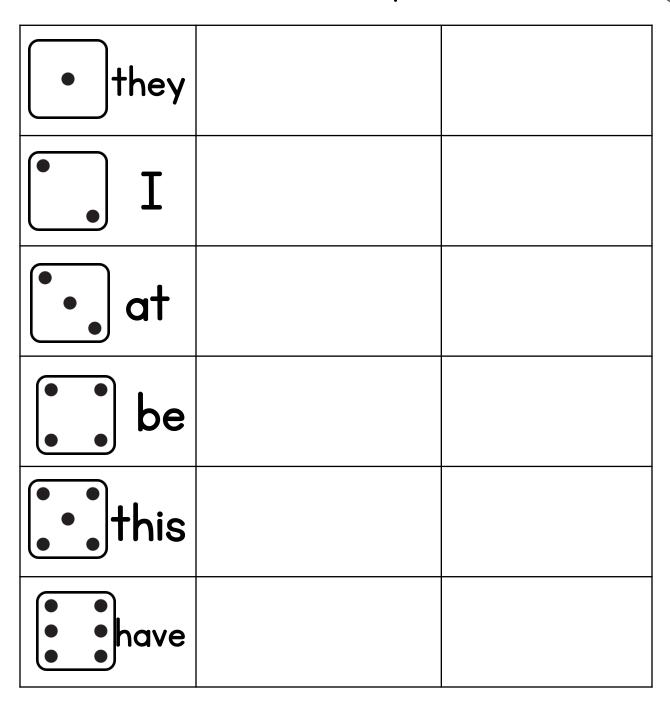

#### Fill in the ten frames.

8

4

6

| Roll         | l, Write &       | Tally                |
|--------------|------------------|----------------------|
| Roll the die | Write the number | Show the tally marks |
| • •          | 6                | ##1                  |
|              |                  |                      |
|              |                  |                      |
|              |                  |                      |
|              |                  |                      |
|              |                  |                      |
|              |                  |                      |