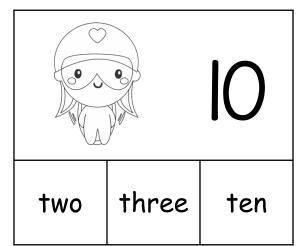

#### Color the correct word.

three six one

| Name: |  |
|-------|--|
|-------|--|