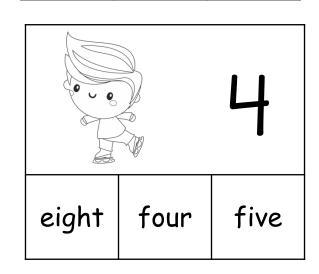

#### Color the correct word.

three six one

| Name: |  |
|-------|--|
|-------|--|