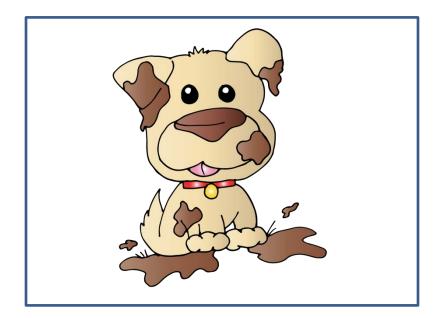

Owww.the CU

corner.com

| Tell your story with pictures. |      |      |  |  |  |  |
|--------------------------------|------|------|--|--|--|--|
| first                          | then | last |  |  |  |  |
|                                |      |      |  |  |  |  |
|                                |      |      |  |  |  |  |
|                                |      |      |  |  |  |  |
|                                |      |      |  |  |  |  |
|                                |      |      |  |  |  |  |
|                                |      |      |  |  |  |  |
|                                |      |      |  |  |  |  |
|                                |      |      |  |  |  |  |
|                                |      |      |  |  |  |  |
|                                |      |      |  |  |  |  |