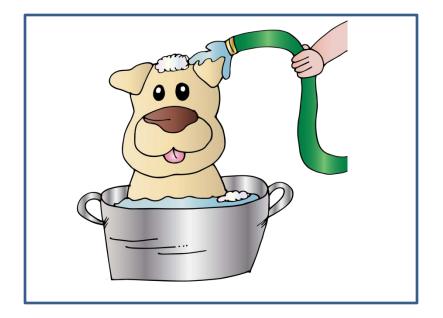

Owww.the CU

corner.com

| Tell your story with pictures. |      |      |  |  |  |  |
|--------------------------------|------|------|--|--|--|--|
| first                          | then | last |  |  |  |  |
|                                |      |      |  |  |  |  |
|                                |      |      |  |  |  |  |
|                                |      |      |  |  |  |  |
|                                |      |      |  |  |  |  |
|                                |      |      |  |  |  |  |
|                                |      |      |  |  |  |  |
|                                |      |      |  |  |  |  |
|                                |      |      |  |  |  |  |
|                                |      |      |  |  |  |  |
|                                |      |      |  |  |  |  |