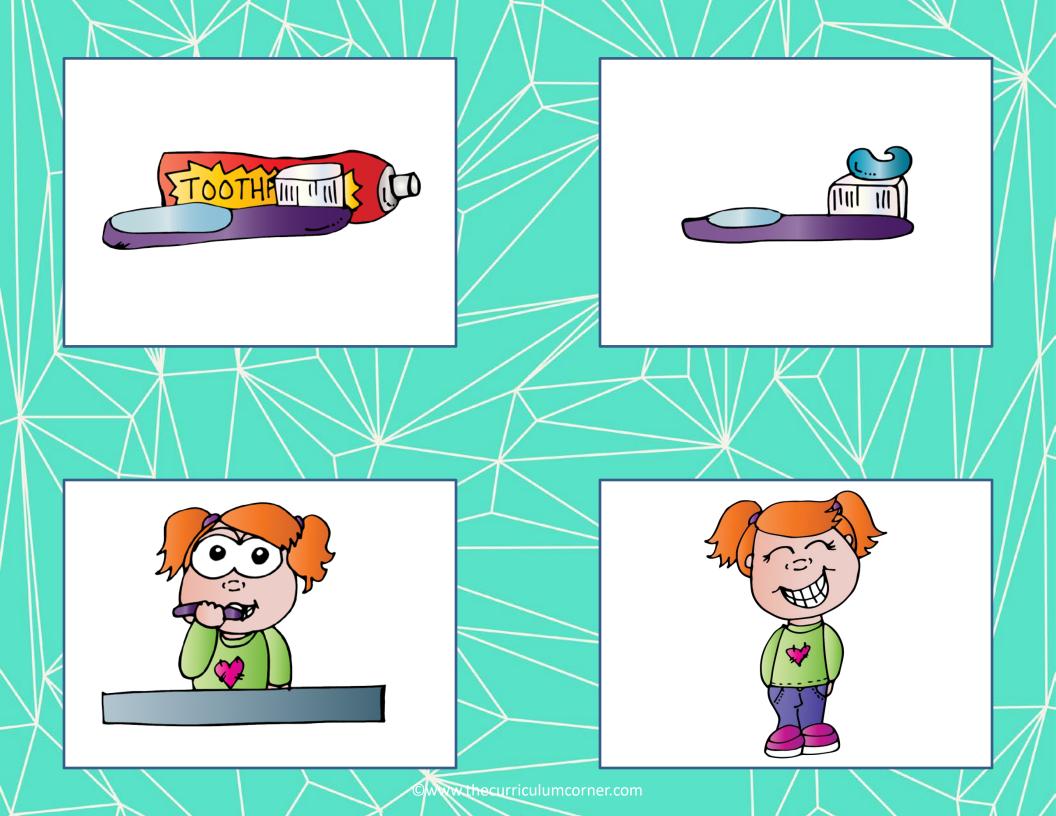

Owww.the CU

corner.com

| Tell your story with pictures. |      |      |  |  |  |  |
|--------------------------------|------|------|--|--|--|--|
| first                          | then | last |  |  |  |  |
|                                |      |      |  |  |  |  |
|                                |      |      |  |  |  |  |
|                                |      |      |  |  |  |  |
|                                |      |      |  |  |  |  |
|                                |      |      |  |  |  |  |
|                                |      |      |  |  |  |  |
|                                |      |      |  |  |  |  |
|                                |      |      |  |  |  |  |
|                                |      |      |  |  |  |  |
|                                |      |      |  |  |  |  |