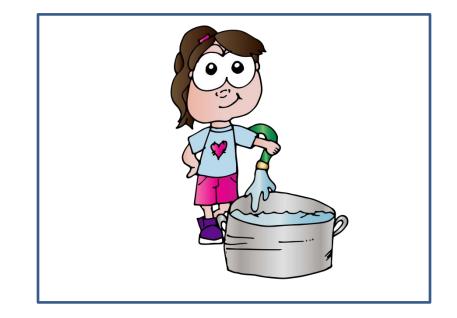

Owww.the CU

corner.com

| Tell your story with pictures. |      |      |  |  |  |  |
|--------------------------------|------|------|--|--|--|--|
| first                          | then | last |  |  |  |  |
|                                |      |      |  |  |  |  |
|                                |      |      |  |  |  |  |
|                                |      |      |  |  |  |  |
|                                |      |      |  |  |  |  |
|                                |      |      |  |  |  |  |
|                                |      |      |  |  |  |  |
|                                |      |      |  |  |  |  |
|                                |      |      |  |  |  |  |
|                                |      |      |  |  |  |  |
|                                |      |      |  |  |  |  |