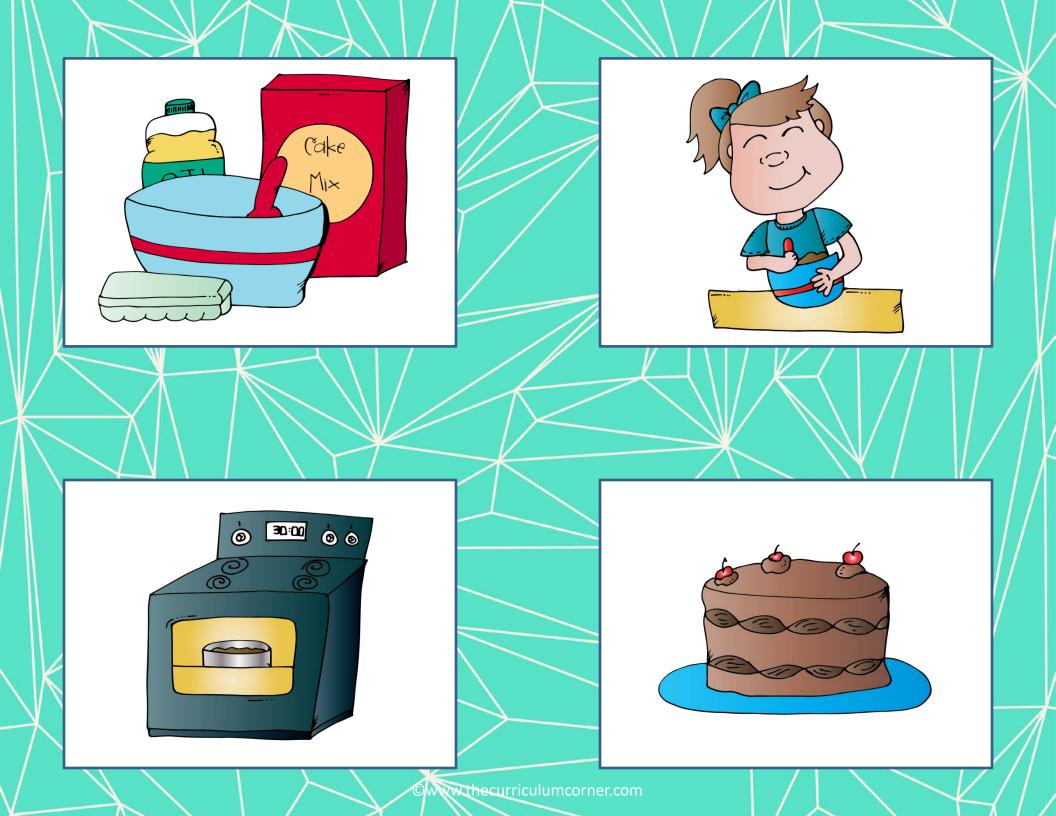

Owww.the CU

corner.com

| Tell your story with pictures. |      |      |  |  |  |  |
|--------------------------------|------|------|--|--|--|--|
| first                          | then | last |  |  |  |  |
|                                |      |      |  |  |  |  |
|                                |      |      |  |  |  |  |
|                                |      |      |  |  |  |  |
|                                |      |      |  |  |  |  |
|                                |      |      |  |  |  |  |
|                                |      |      |  |  |  |  |
|                                |      |      |  |  |  |  |
|                                |      |      |  |  |  |  |
|                                |      |      |  |  |  |  |
|                                |      |      |  |  |  |  |