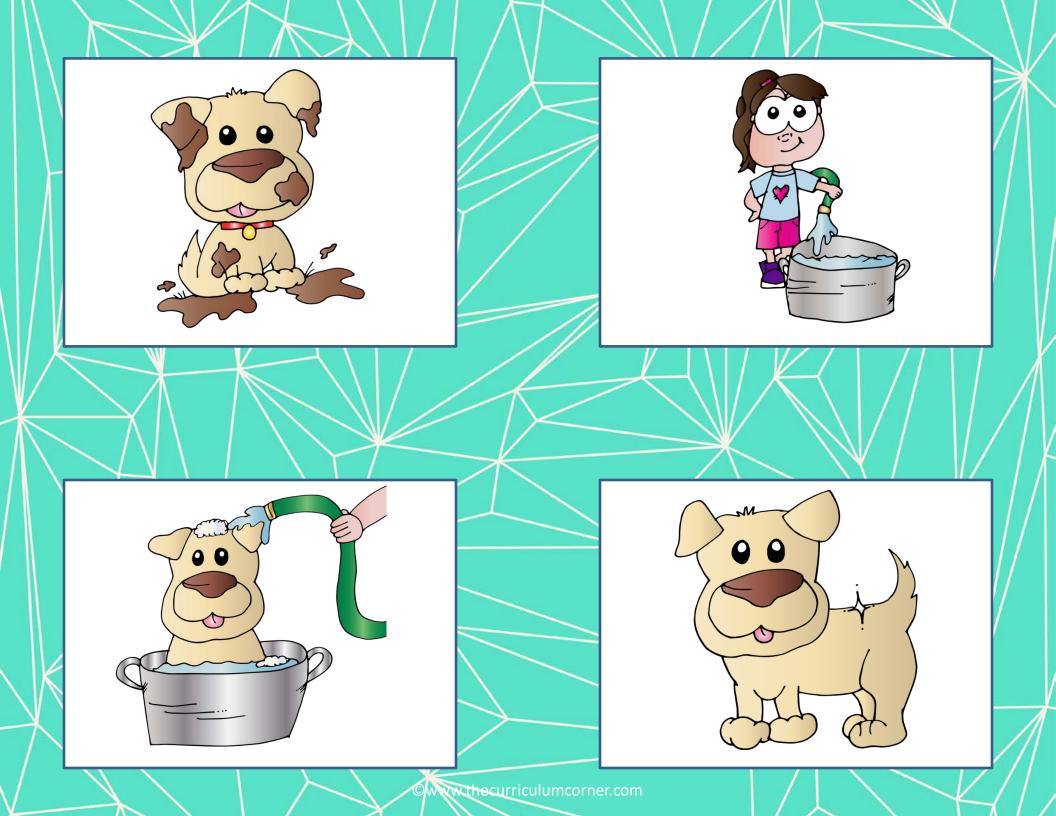

Owww.the CU

corner.com

| Tell your story with pictures. |      |      |  |  |  |  |
|--------------------------------|------|------|--|--|--|--|
| first                          | then | last |  |  |  |  |
|                                |      |      |  |  |  |  |
|                                |      |      |  |  |  |  |
|                                |      |      |  |  |  |  |
|                                |      |      |  |  |  |  |
|                                |      |      |  |  |  |  |
|                                |      |      |  |  |  |  |
|                                |      |      |  |  |  |  |
|                                |      |      |  |  |  |  |
|                                |      |      |  |  |  |  |
|                                |      |      |  |  |  |  |