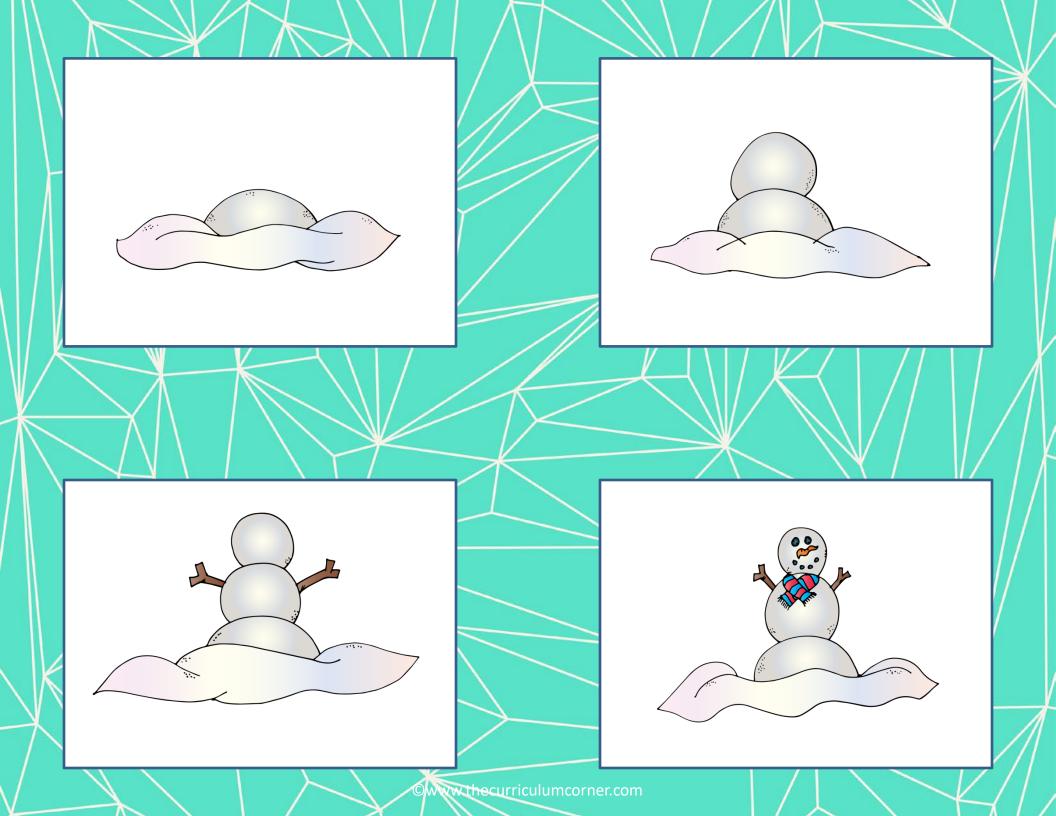

Owww.the CU

corner.com

| Tell your story with pictures. |      |      |  |  |  |  |
|--------------------------------|------|------|--|--|--|--|
| first                          | then | last |  |  |  |  |
|                                |      |      |  |  |  |  |
|                                |      |      |  |  |  |  |
|                                |      |      |  |  |  |  |
|                                |      |      |  |  |  |  |
|                                |      |      |  |  |  |  |
|                                |      |      |  |  |  |  |
|                                |      |      |  |  |  |  |
|                                |      |      |  |  |  |  |
|                                |      |      |  |  |  |  |
|                                |      |      |  |  |  |  |